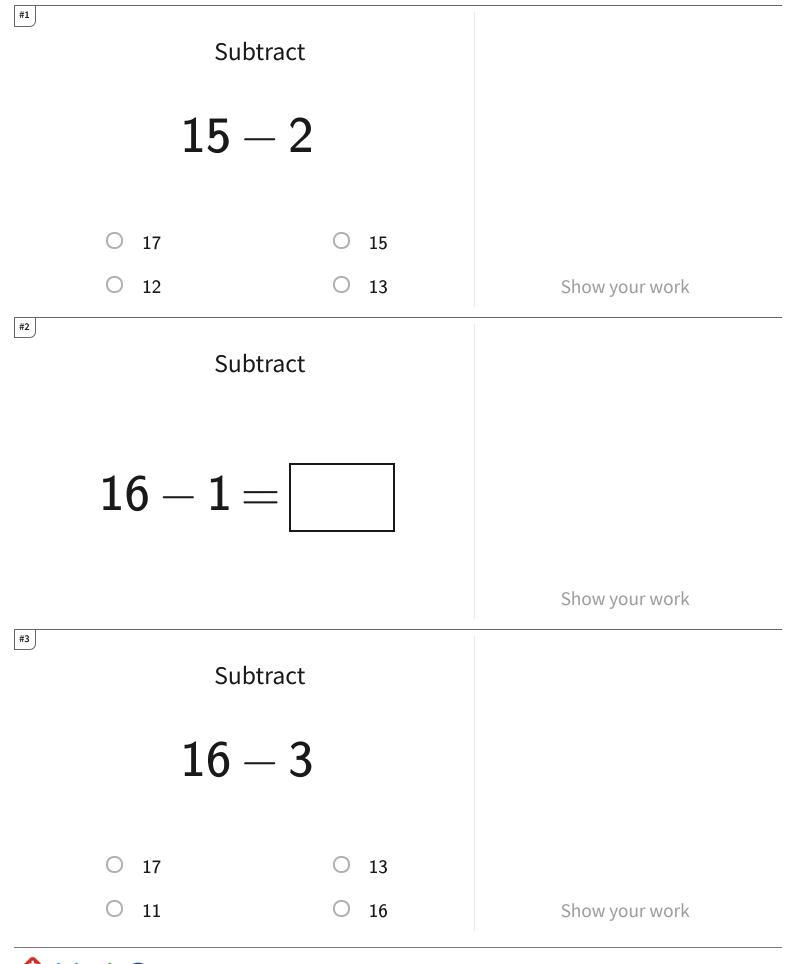

CC.1.75

Page 3 of 4

Get more worksheets at http://www.mathgames.com/worksheets Play online at http://www.mathgames.com/skill/1.75

CC.1.75

TeachMe, Inc. ©2024 All rights reserved.

Page 4 of 4

| Subtract One-Digit Numbers from Two-Digit Numbers Ansv |        |  |
|--------------------------------------------------------|--------|--|
| Question                                               | Answer |  |
| #1                                                     | 13     |  |
| #2                                                     | 15     |  |
| #3                                                     | 13     |  |
| #4                                                     | 14     |  |
| #5                                                     | 18     |  |
| #6                                                     | 14     |  |
| #7                                                     | 12     |  |
| #8                                                     | 9      |  |
| #9                                                     | 10     |  |
| #10                                                    | 8      |  |
| #11                                                    | 13     |  |
| #12                                                    | 14     |  |