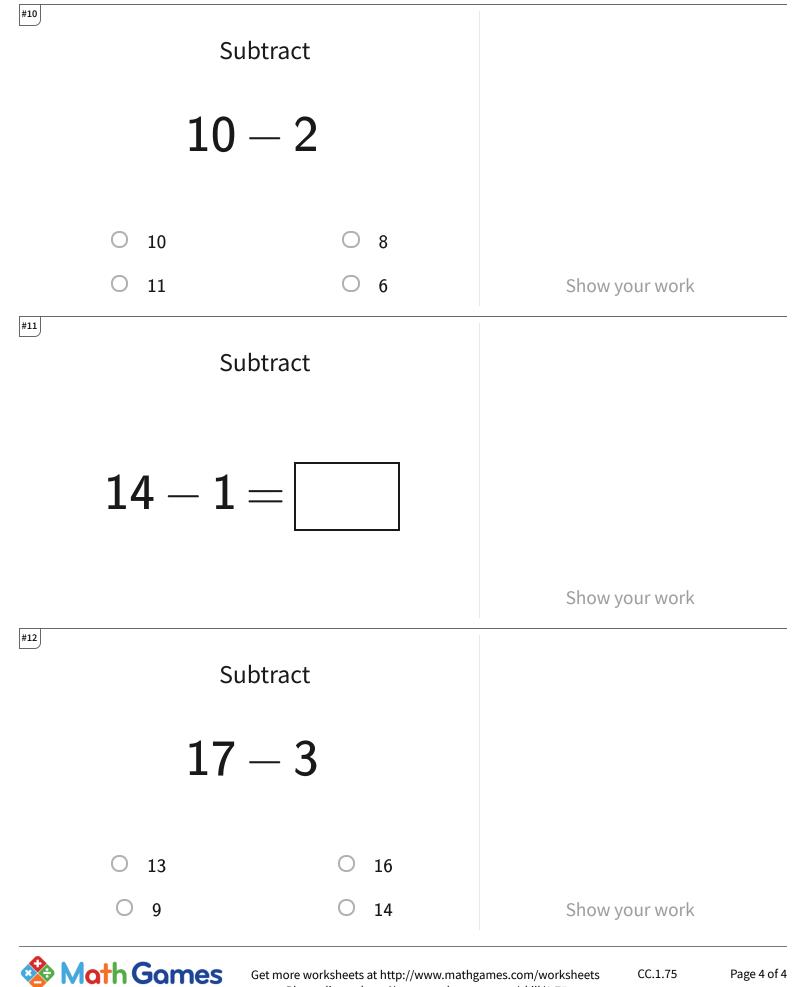

CC.1.75

Page 3 of 4

Get more worksheets at http://www.mathgames.com/worksheets Play online at http://www.mathgames.com/skill/1.75

CC.1.75

TeachMe, Inc. ©2024 All rights reserved.

Page 4 of 4

| Subtract One-Digit Numbers from Two-Digit Numbers Ansv |        |  |
|--------------------------------------------------------|--------|--|
| Question                                               | Answer |  |
| #1                                                     | 13     |  |
| #2                                                     | 15     |  |
| #3                                                     | 13     |  |
| #4                                                     | 14     |  |
| #5                                                     | 18     |  |
| #6                                                     | 14     |  |
| #7                                                     | 12     |  |
| #8                                                     | 9      |  |
| #9                                                     | 10     |  |
| #10                                                    | 8      |  |
| #11                                                    | 13     |  |
| #12                                                    | 14     |  |