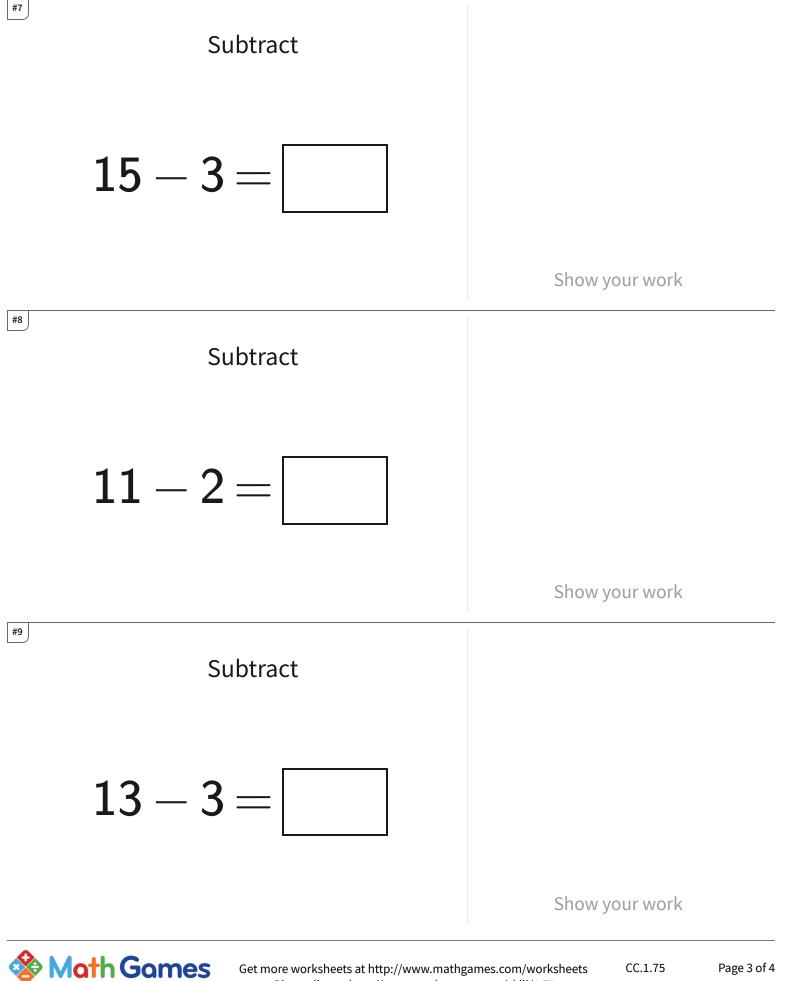

CC.1.75

Page 3 of 4

Get more worksheets at http://www.mathgames.com/worksheets Play online at http://www.mathgames.com/skill/1.75

CC.1.75

TeachMe, Inc. ©2024 All rights reserved.

Page 4 of 4

| Subtract One-Digit Numbers from Two-Digit Numbers Ansv |        |  |
|--------------------------------------------------------|--------|--|
| Question                                               | Answer |  |
| #1                                                     | 13     |  |
| #2                                                     | 15     |  |
| #3                                                     | 13     |  |
| #4                                                     | 14     |  |
| #5                                                     | 18     |  |
| #6                                                     | 14     |  |
| #7                                                     | 12     |  |
| #8                                                     | 9      |  |
| #9                                                     | 10     |  |
| #10                                                    | 8      |  |
| #11                                                    | 13     |  |
| #12                                                    | 14     |  |