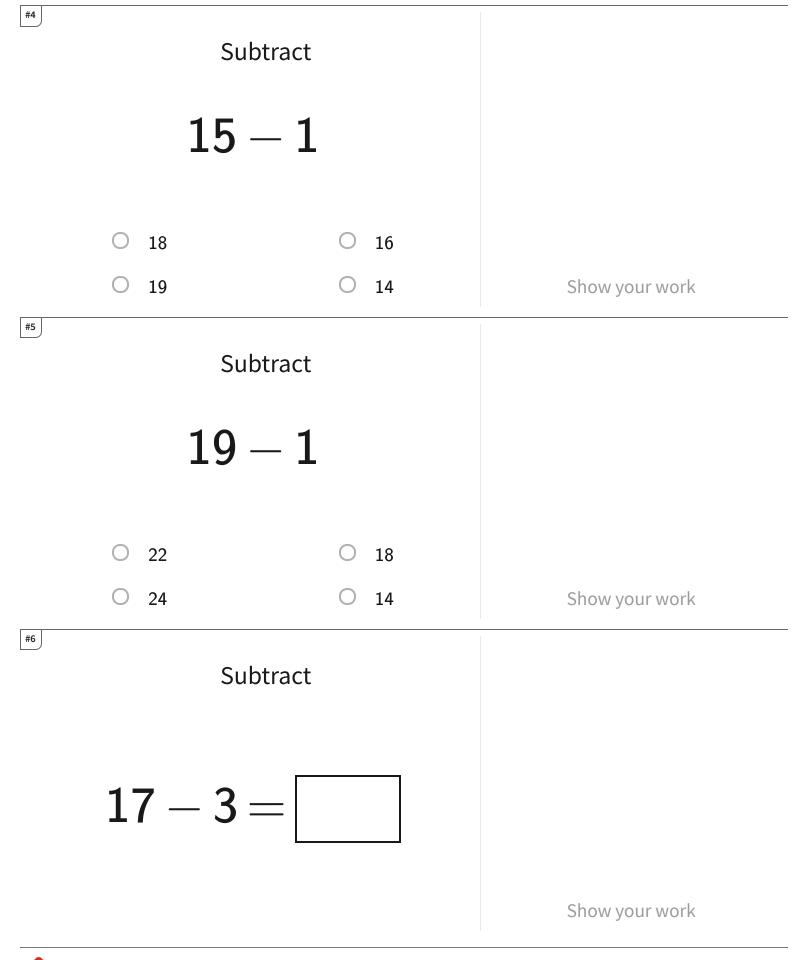

CC.1.75

Page 3 of 4

Get more worksheets at http://www.mathgames.com/worksheets Play online at http://www.mathgames.com/skill/1.75

CC.1.75

TeachMe, Inc. ©2024 All rights reserved.

Page 4 of 4

| Subtract One-Digit Numbers from Two-Digit Numbers Ansv |        |  |
|--------------------------------------------------------|--------|--|
| Question                                               | Answer |  |
| #1                                                     | 13     |  |
| #2                                                     | 15     |  |
| #3                                                     | 13     |  |
| #4                                                     | 14     |  |
| #5                                                     | 18     |  |
| #6                                                     | 14     |  |
| #7                                                     | 12     |  |
| #8                                                     | 9      |  |
| #9                                                     | 10     |  |
| #10                                                    | 8      |  |
| #11                                                    | 13     |  |
| #12                                                    | 14     |  |