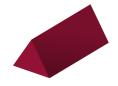

How many edges does this object have?

0 11

7

 $\bigcirc$ 

) 8

Show your work

#3

How many edges does this object have?