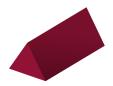

 $\bigcirc$  5

 $\bigcirc$ 

Show your work

#5

How many edges does this object have?

 $\bigcirc$   $\bigcirc$ 

O 11

0 .