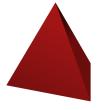

#1

How many edges does this object have?

0 7

 $\bigcirc$  9

 $\bigcirc$  6

 $\bigcirc$ 

Show your work

#2