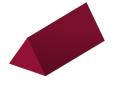

How many edges does this object have?

0 11

7

 $\bigcirc$ 

) 8

Show your work

#3

How many edges does this object have?