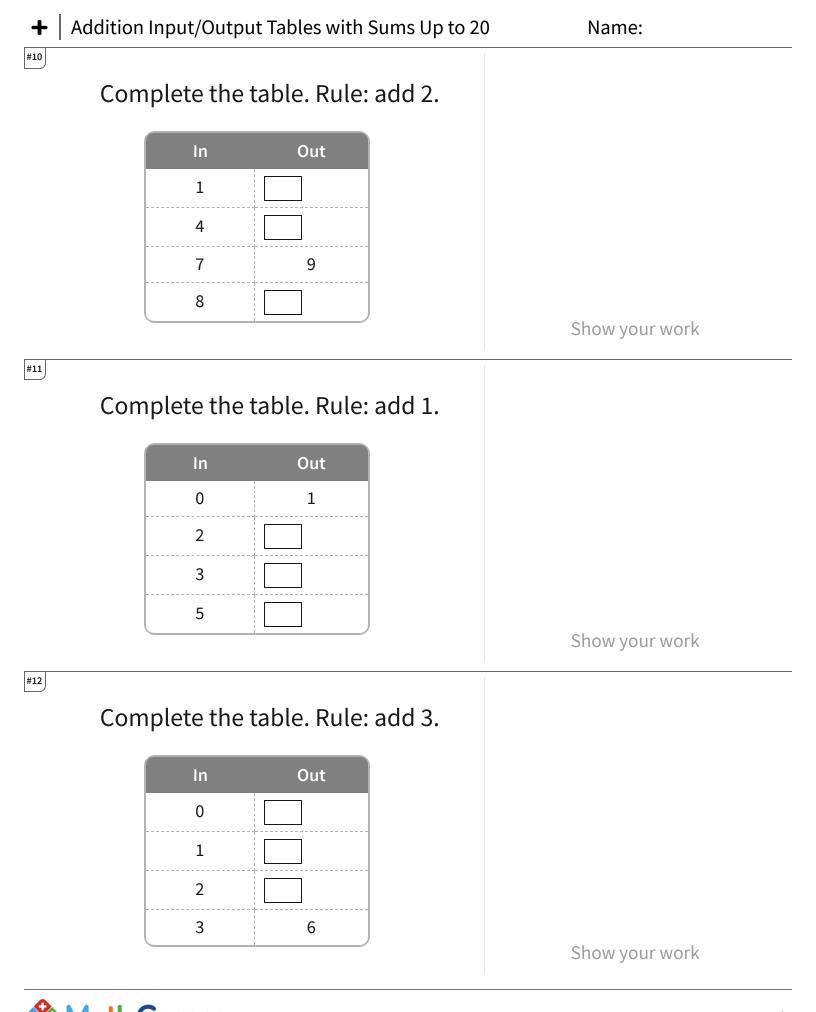

| Question | Answer   |
|----------|----------|
| #1       | 6, 9, 10 |
| #2       | 5, 6, 8  |
| #3       | 2, 4, 6  |
| #4       | 5, 8, 10 |
| #5       | 3, 5, 8  |
| #6       | 5, 6, 10 |
| #7       | 4, 5, 7  |
| #8       | 3, 4, 7  |
| #9       | 7, 8, 10 |
| #10      | 3, 6, 10 |
| #11      | 3, 4, 6  |
| #12      | 3, 4, 5  |