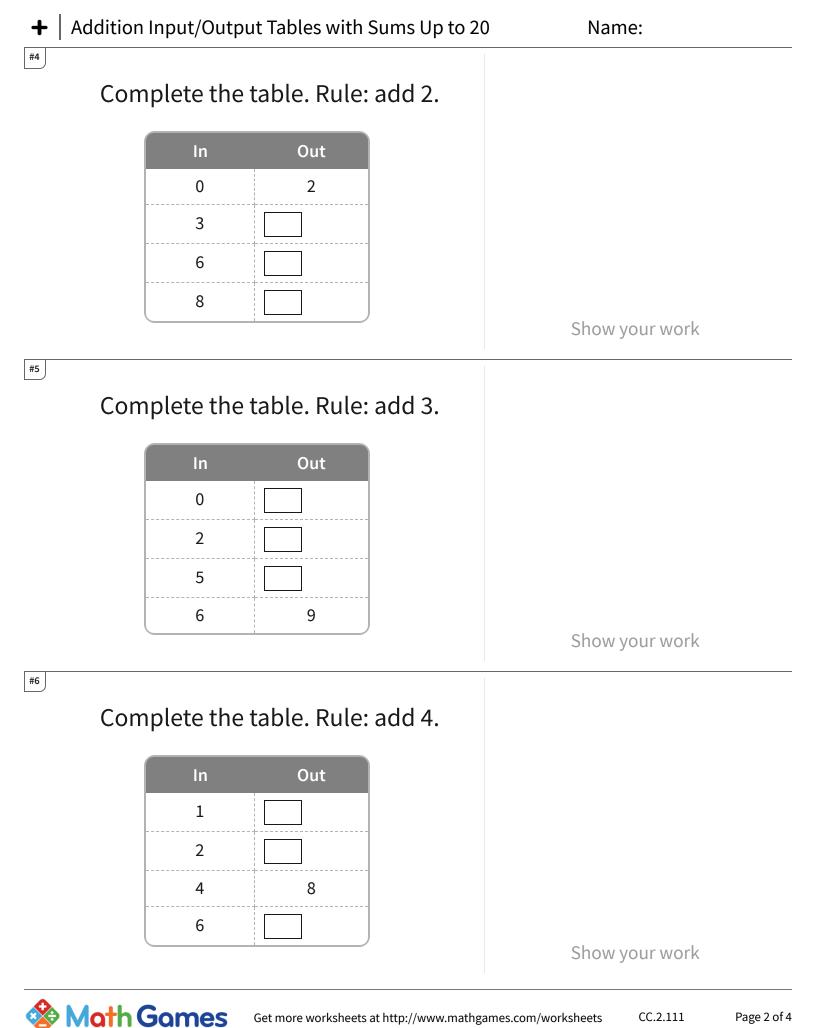

| Question | Answer   |
|----------|----------|
| #1       | 6, 9, 10 |
| #2       | 5, 6, 8  |
| #3       | 2, 4, 6  |
| #4       | 5, 8, 10 |
| #5       | 3, 5, 8  |
| #6       | 5, 6, 10 |
| #7       | 4, 5, 7  |
| #8       | 3, 4, 7  |
| #9       | 7, 8, 10 |
| #10      | 3, 6, 10 |
| #11      | 3, 4, 6  |
| #12      | 3, 4, 5  |