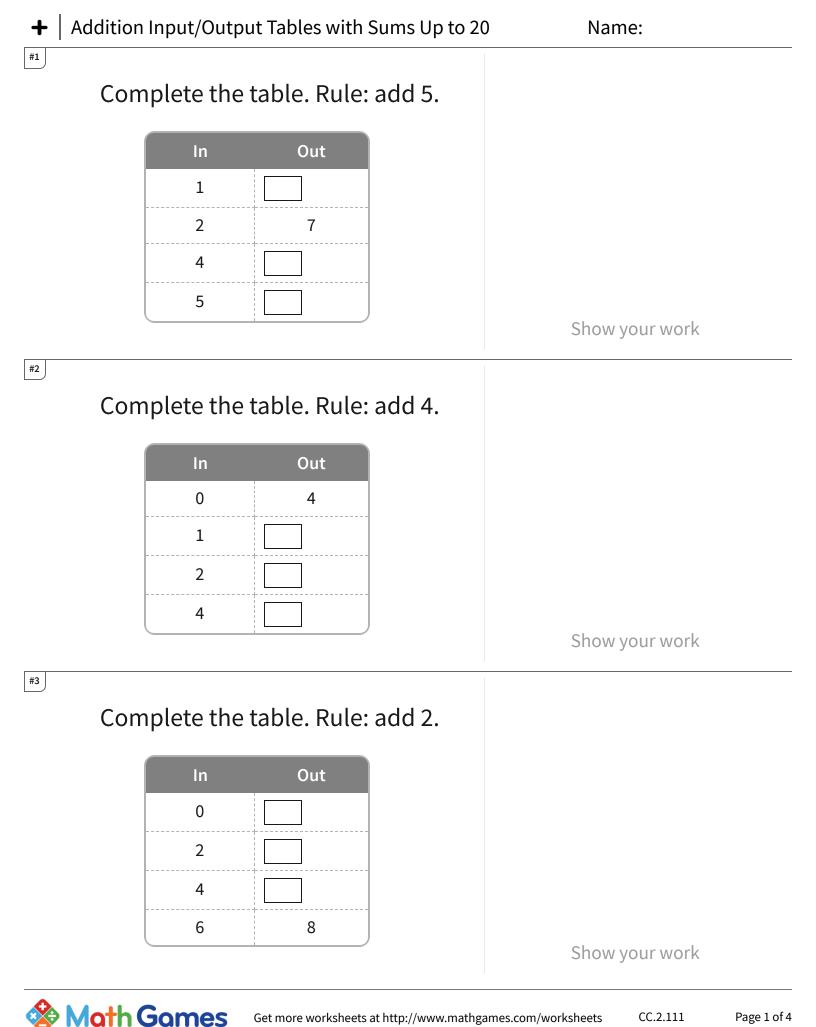

| Question | Answer   |
|----------|----------|
| #1       | 6, 9, 10 |
| #2       | 5, 6, 8  |
| #3       | 2, 4, 6  |
| #4       | 5, 8, 10 |
| #5       | 3, 5, 8  |
| #6       | 5, 6, 10 |
| #7       | 4, 5, 7  |
| #8       | 3, 4, 7  |
| #9       | 7, 8, 10 |
| #10      | 3, 6, 10 |
| #11      | 3, 4, 6  |
| #12      | 3, 4, 5  |