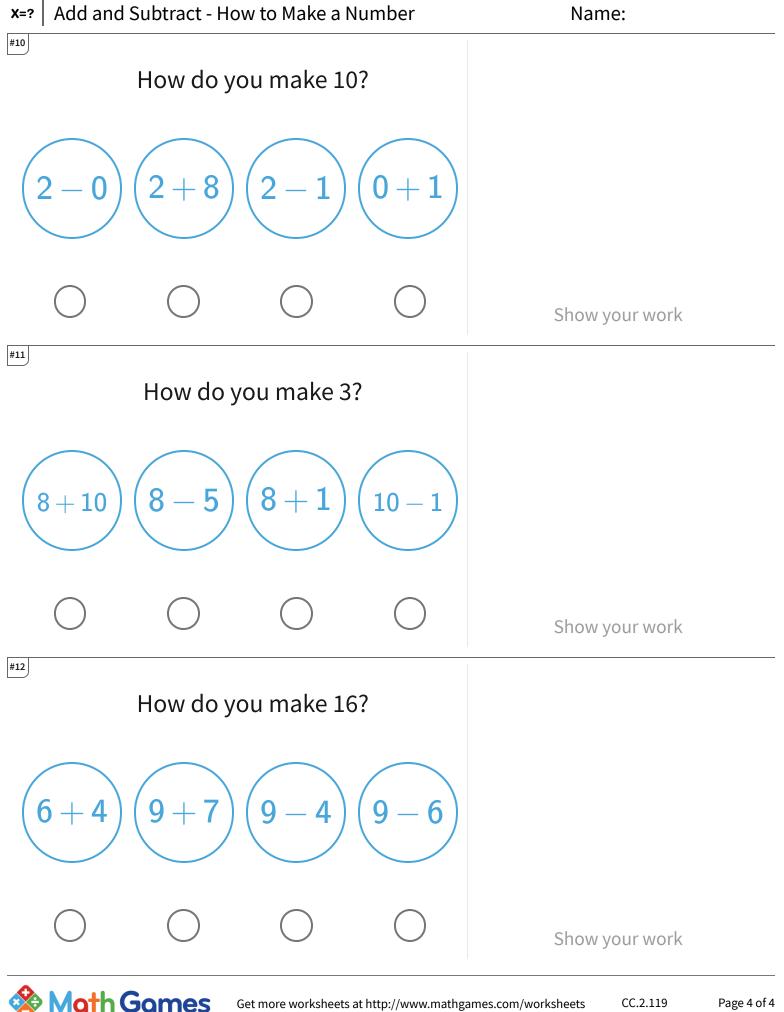

CC.2.119

Page 3 of 4

Get more worksheets at http://www.mathgames.com/worksheets Play online at http://www.mathgames.com/skill/2.119

CC.2.119

Page 4 of 4

TeachMe, Inc. ©2024 All rights reserved.

| Question | Answer   |
|----------|----------|
| #1       | choice 3 |
| #2       | choice 3 |
| #3       | choice 4 |
| #4       | choice 2 |
| #5       | choice 1 |
| #6       | choice 4 |
| #7       | choice 1 |
| #8       | choice 1 |
| #9       | choice 4 |
| #10      | choice 2 |
| #11      | choice 2 |
| #12      | choice 2 |