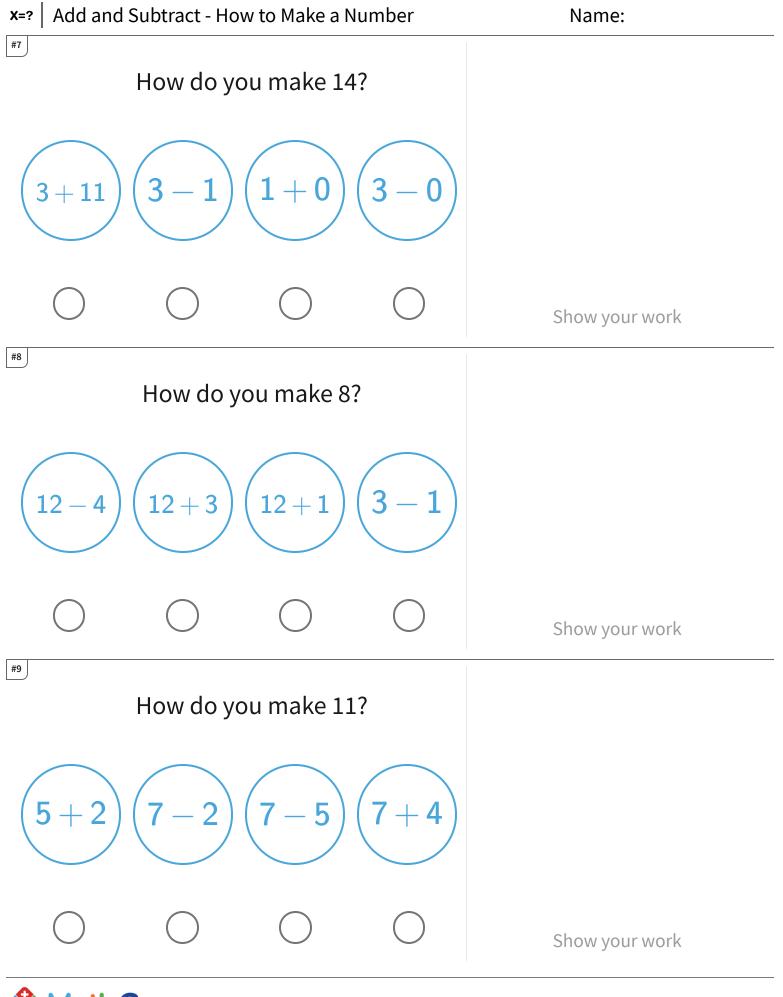

CC.2.119

Page 3 of 4

Get more worksheets at http://www.mathgames.com/worksheets Play online at http://www.mathgames.com/skill/2.119

CC.2.119

Page 4 of 4

TeachMe, Inc. ©2024 All rights reserved.

| Question | Answer   |
|----------|----------|
| #1       | choice 3 |
| #2       | choice 3 |
| #3       | choice 4 |
| #4       | choice 2 |
| #5       | choice 1 |
| #6       | choice 4 |
| #7       | choice 1 |
| #8       | choice 1 |
| #9       | choice 4 |
| #10      | choice 2 |
| #11      | choice 2 |
| #12      | choice 2 |