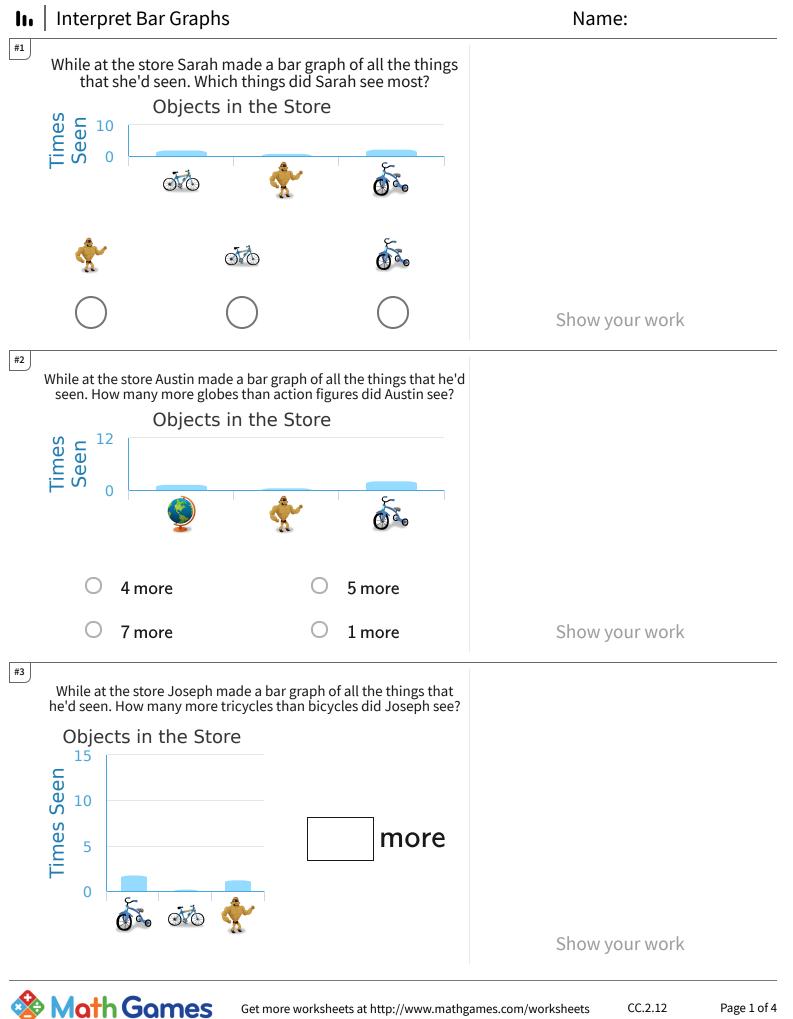

Get more worksheets at http://www.mathgames.com/worksheets Play online at http://www.mathgames.com/skill/2.12

Page 1 of 4

**IOT** 

TeachMe, Inc. ©2024 All rights reserved.



TeachMe, Inc. ©2024 All rights reserved.

Play online at http://www.mathgames.com/skill/2.12



Get more worksheets at http://www.mathgames.com/worksheets Play online at http://www.mathgames.com/skill/2.12

Page 3 of 4

TeachMe, Inc. ©2024 All rights reserved.



Get more worksheets at http://www.mathgames.com/worksheets Play online at http://www.mathgames.com/skill/2.12

TeachMe, Inc. ©2024 All rights reserved.

Page 4 of 4

III | Interpret Bar Graphs

| Question | Answer   |
|----------|----------|
| #1       | choice 3 |
| #2       | choice 1 |
| #3       | 9        |
| #4       | 2        |
| #5       | 6