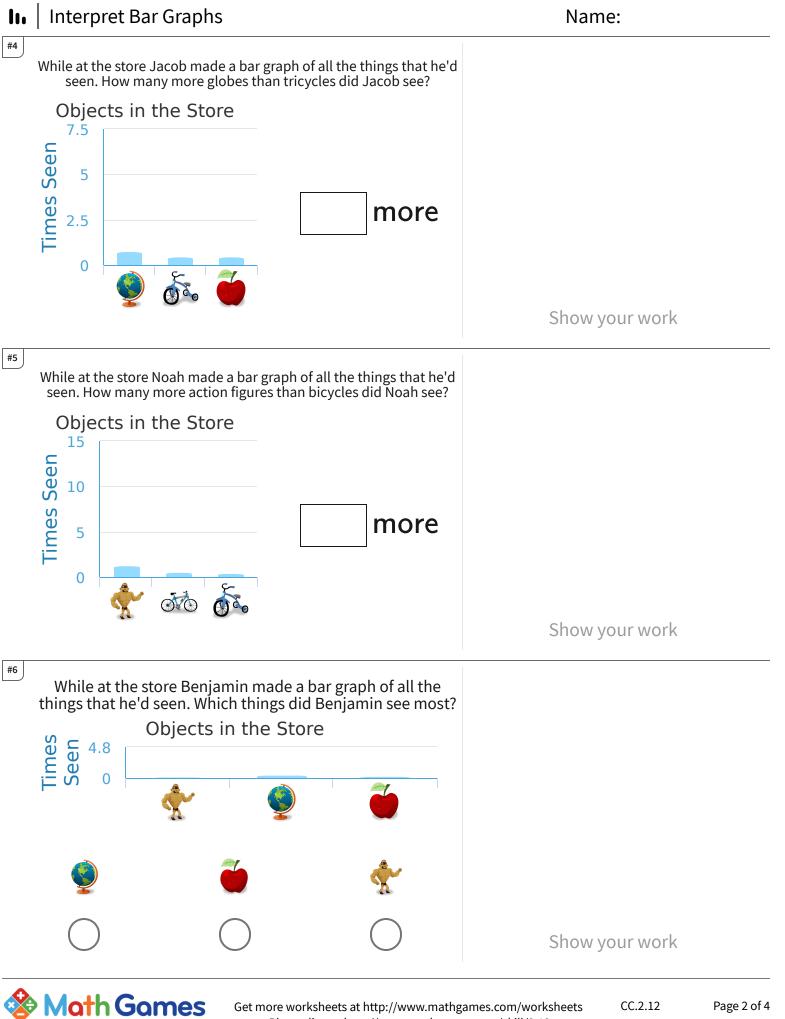

Get more worksheets at http://www.mathgames.com/worksheets Play online at http://www.mathgames.com/skill/2.12

Page 1 of 4

**IOT** 

TeachMe, Inc. ©2024 All rights reserved.



TeachMe, Inc. ©2024 All rights reserved.

Play online at http://www.mathgames.com/skill/2.12



Get more worksheets at http://www.mathgames.com/worksheets Play online at http://www.mathgames.com/skill/2.12

Page 3 of 4

TeachMe, Inc. ©2024 All rights reserved.



Get more worksheets at http://www.mathgames.com/worksheets Play online at http://www.mathgames.com/skill/2.12

TeachMe, Inc. ©2024 All rights reserved.

Page 4 of 4

III | Interpret Bar Graphs

| Question | Answer   |
|----------|----------|
| #1       | choice 3 |
| #2       | choice 1 |
| #3       | 9        |
| #4       | 2        |
| #5       | 6        |
| #6       | choice 1 |
| #7       | 2        |
| #8       | choice 2 |
| #9       | 3        |
| #10      | choice 1 |
| #11      | choice 1 |
| #12      | 2        |