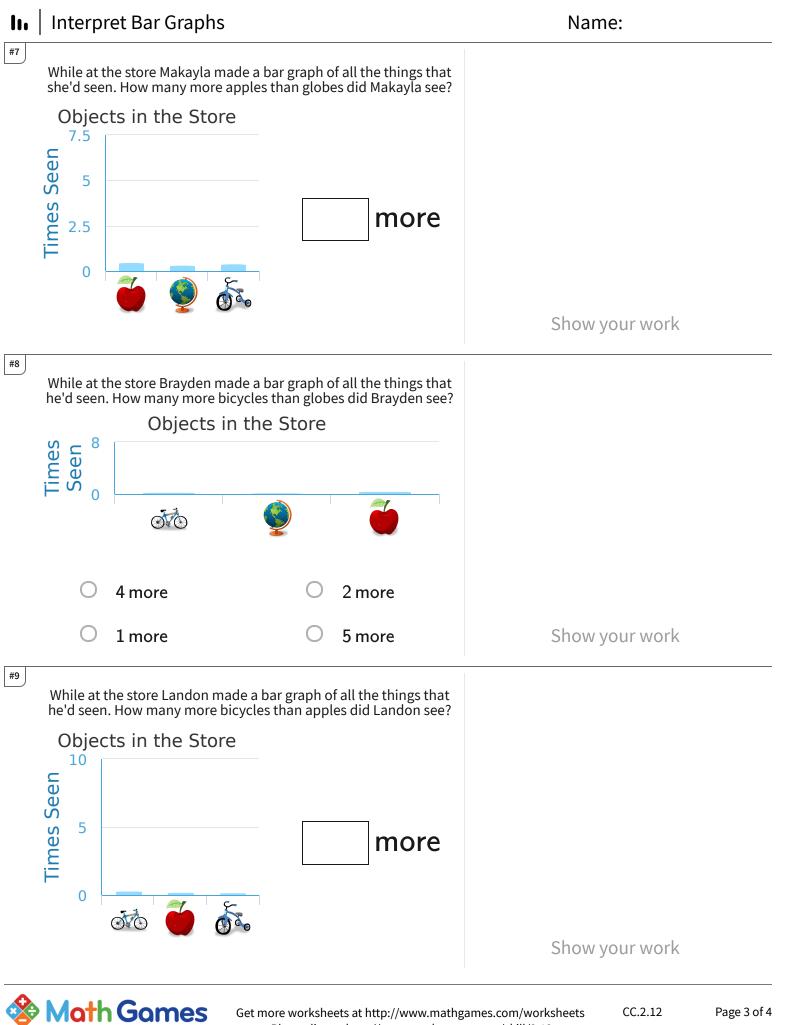

Get more worksheets at http://www.mathgames.com/worksheets Play online at http://www.mathgames.com/skill/2.12

Page 1 of 4

**IOT** 

TeachMe, Inc. ©2024 All rights reserved.



TeachMe, Inc. ©2024 All rights reserved.

Play online at http://www.mathgames.com/skill/2.12



Get more worksheets at http://www.mathgames.com/worksheets Play online at http://www.mathgames.com/skill/2.12

Page 3 of 4

TeachMe, Inc. ©2024 All rights reserved.



Get more worksheets at http://www.mathgames.com/worksheets Play online at http://www.mathgames.com/skill/2.12

TeachMe, Inc. ©2024 All rights reserved.

Page 4 of 4

III | Interpret Bar Graphs

| Question | Answer   |
|----------|----------|
| #1       | choice 3 |
| #2       | choice 1 |
| #3       | 9        |
| #4       | 2        |
| #5       | 6        |
| #6       | choice 1 |
| #7       | 2        |
| #8       | choice 2 |
| #9       | 3        |
| #10      | choice 1 |
| #11      | choice 1 |
| #12      | 2        |