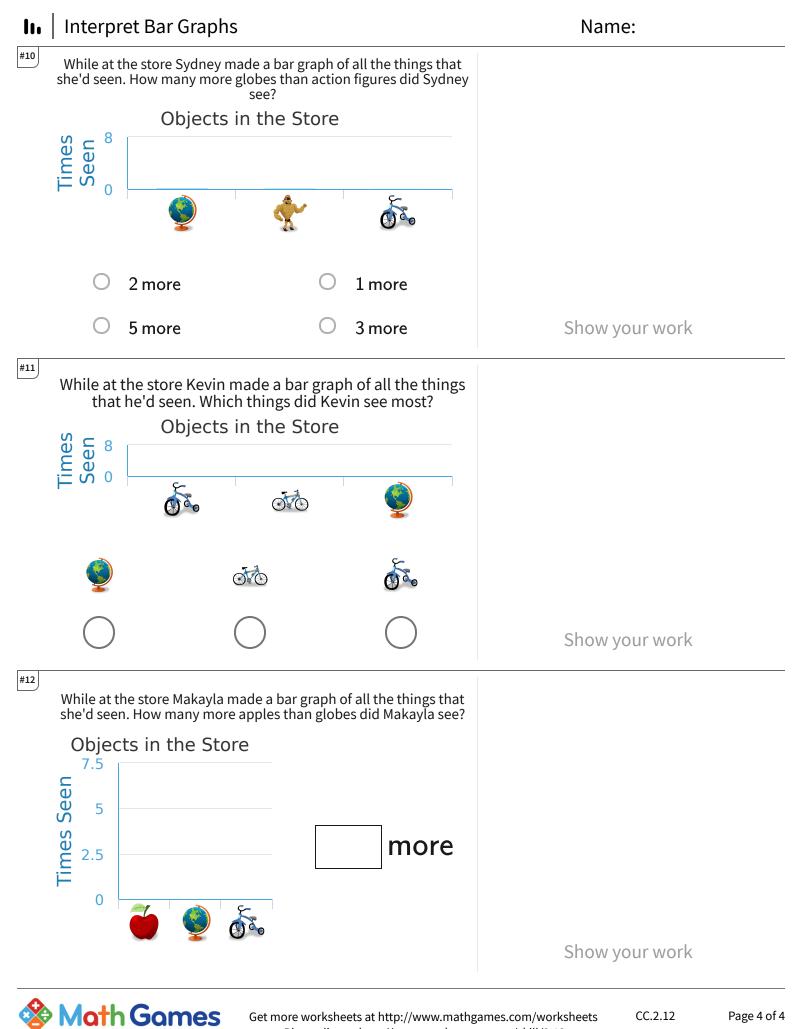

Get more worksheets at http://www.mathgames.com/worksheets Play online at http://www.mathgames.com/skill/2.12

TeachMe, Inc. ©2024 All rights reserved.

Page 4 of 4

III | Interpret Bar Graphs

| Question | Answer   |
|----------|----------|
| #1       | choice 3 |
| #2       | choice 1 |
| #3       | 9        |
| #4       | 2        |
| #5       | 6        |
| #6       | choice 1 |
| #7       | 2        |
| #8       | choice 2 |
| #9       | 3        |
| #10      | choice 1 |
| #11      | choice 1 |
| #12      | 2        |