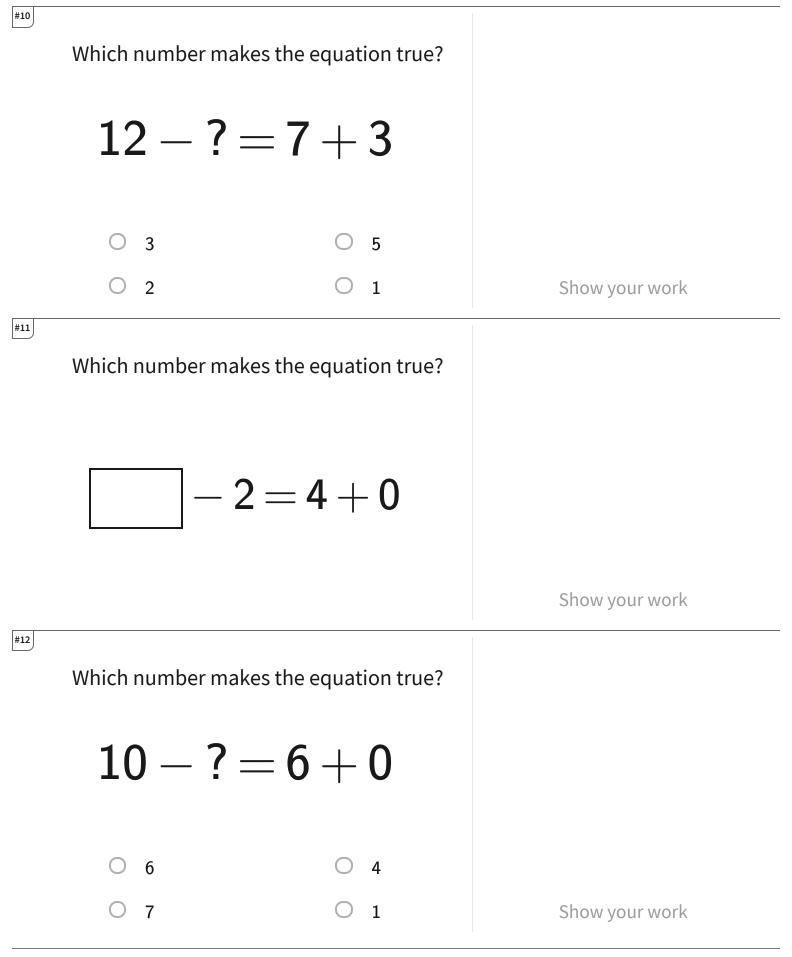

th Games

Get more worksheets at http://www.mathgames.com/worksheets Play online at http://www.mathgames.com/skill/2.120 CC.2.120

Page 4 of 4

| x=? Addition and Subtraction - Balance Equations Up to 18 |        | Answer Key |
|-----------------------------------------------------------|--------|------------|
| Question                                                  | Answer |            |
| #1                                                        | 4      |            |
| #2                                                        | 1      |            |
| #3                                                        | 1      |            |
| #4                                                        | 7      |            |
| #5                                                        | 12     |            |
| #6                                                        | 7      |            |
| #7                                                        | 1      |            |
| #8                                                        | 10     |            |
| #9                                                        | 0      |            |
| #10                                                       | 2      |            |
| #11                                                       | 6      |            |
| #12                                                       | 4      |            |