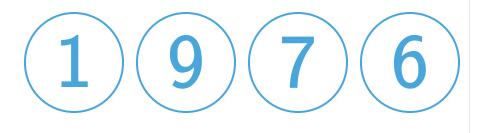

9865

Which of the following numbers are even? Select all that apply.

Show your work

#8

Which of the following numbers are even? Select all that apply.

Show your work

#9

Which of the following numbers are odd? Select all that apply.