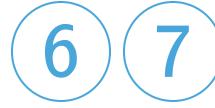

Which of the following numbers are even? Select all that apply.

3)(9

Show your work

#2

Which of the following numbers are even? Select all that apply.

Show your work

#3

Which of the following numbers are odd? Select all that apply.