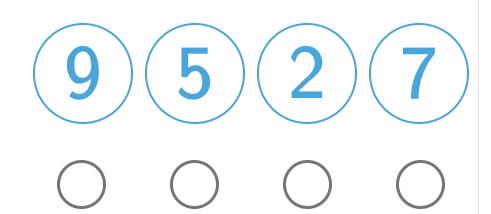

9865

Which of the following numbers are even? Select all that apply.

Show your work

#8

Which of the following numbers are even? Select all that apply.

Show your work

#9

Which of the following numbers are odd? Select all that apply.