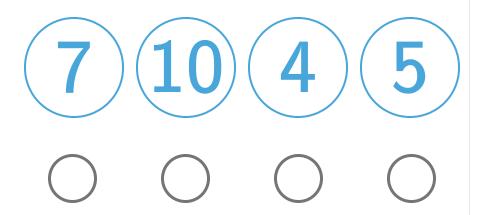

5 2 10 3

Which of the following numbers are even? Select all that apply.

Show your work

#5

Which of the following numbers are odd? Select all that apply.

Show your work

#6

Which of the following numbers are even? Select all that apply.