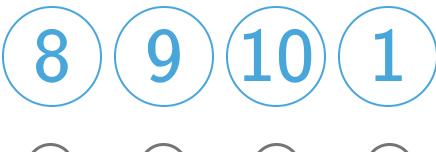

9865

Which of the following numbers are even? Select all that apply.

Show your work

#8

Which of the following numbers are even? Select all that apply.

Show your work

#9

Which of the following numbers are odd? Select all that apply.