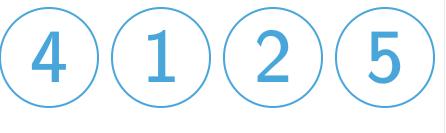

5 2 10 3

Which of the following numbers are even? Select all that apply.

Show your work

#5

Which of the following numbers are odd? Select all that apply.

Show your work

#6

Which of the following numbers are even? Select all that apply.