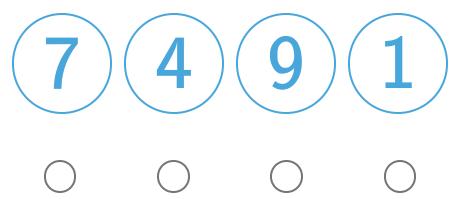

9865

Which of the following numbers are even? Select all that apply.

Show your work

#8

Which of the following numbers are even? Select all that apply.

Show your work

#9

Which of the following numbers are odd? Select all that apply.