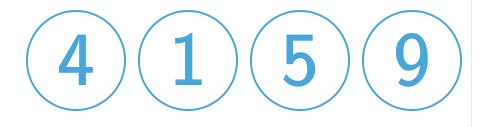

Which of the following numbers are even? Select all that apply.

3)(9

Show your work

#2

Which of the following numbers are even? Select all that apply.

Show your work

#3

Which of the following numbers are odd? Select all that apply.