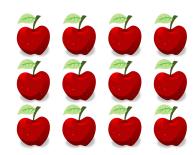

- $4 \times 4 = 16$
- 4 + 4 = 17

 $16 \times 4 = 4$ 

 $4 \times 4 = 17$ 

Show your work

#8

Write the complete multiplication sentence shown below. (example:  $2 \times 3 = 6$ )

Show your work

#9