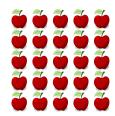

- 5 + 5 = 16
- $5 \times 5 = 16$

 $25 \times 5 = 5$ 

 $5 \times 5 = 25$ 

Show your work

#11

Write the complete multiplication sentence shown below. (example:  $2 \times 3 = 6$ )

- $5 \times 3 = 15$
- $5 \times 3 = 24$