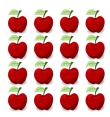

- 3 + 3 = 23
- $3 \times 3 = 23$

 $9 \times 3 = 3$ 

 $3 \times 3 = 9$ 

Show your work

#5

Write the complete multiplication sentence shown below. (example:  $2 \times 3 = 6$ )

Show your work

#6