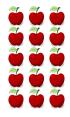

 $15 \times 3 = 5$ 

5 + 3 = 24

Show your work

#12

Write the complete multiplication sentence shown below. (example:  $2 \times 3 = 6$ )