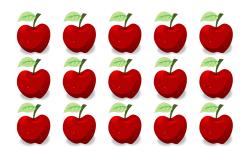

- 3 + 3 = 23
- $3 \times 3 = 23$

 $9 \times 3 = 3$ 

 $3 \times 3 = 9$ 

Show your work

#5

Write the complete multiplication sentence shown below. (example:  $2 \times 3 = 6$ )

Show your work

#6