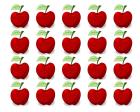

- 3 + 3 = 23
- $3 \times 3 = 23$

 $9 \times 3 = 3$ 

 $3 \times 3 = 9$ 

Show your work

#5

Write the complete multiplication sentence shown below. (example:  $2 \times 3 = 6$ )

Show your work

#6