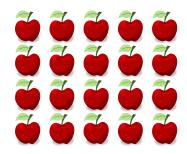

- 3 + 3 = 23
- $3 \times 3 = 23$

 $9 \times 3 = 3$ 

 $3 \times 3 = 9$ 

Show your work

#5

Write the complete multiplication sentence shown below. (example:  $2 \times 3 = 6$ )

Show your work

#6