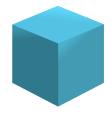

#1

How many edges does this object have?

0 8

 $\bigcirc$  7

 $\bigcirc$  6

 $\bigcirc$ 

Show your work

#2