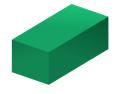

How many edges does this object have?

O 13

O 12

 $\supset$  16

Show your work

#3

How many edges does this object have?

O 10