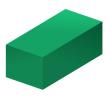

How many edges does this object have?

O 13

O 12

 $\supset$  16

Show your work

#3

How many edges does this object have?

O 10