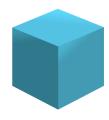

Show your work

CC.2.126

Name:

How many edges does this object have?

8

10

13

12