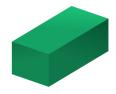

#1

How many edges does this object have?



0 8

 $\bigcirc$  7

 $\bigcirc$  6

 $\bigcirc$ 

Show your work

#2

How many edges does this object have?



O 13

O 12

 $\supset$  16

Show your work

#3

How many edges does this object have?



O 10

O 13

 $\bigcirc$  12

O 15

Show your work



12

10

11

16

Show your work

CC.2.126

Name:

How many edges does this object have?



8

10

13

12

Show your work

How many edges does this object have?



10

12

Show your work

#9

How many edges does this object have?



11

10

12

Show your work

#10

How many edges does this object have?



O 5

O 10

0 7

 $\bigcirc$ 

Show your work

#11

How many edges does this object have?



O 12

O 16

O 14

O 11

Show your work

#12

How many edges does this object have?



 $\bigcirc$  8

O 12

O 10

O 16

Show your work

CC.2.126

|          |        | , |
|----------|--------|---|
| Question | Answer |   |
| #1       | 6      |   |
| #2       | 12     |   |
| #3       | 12     |   |
| #4       | 12     |   |
| #5       | 6      |   |
| #6       | 12     |   |
| #7       | 12     |   |
| #8       | 12     |   |
| #9       | 12     |   |
| #10      | 8      |   |
| #11      | 12     |   |
| #12      | 12     |   |