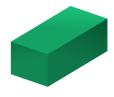

Show your work

CC.2.126

Name:

How many edges does this object have?

8

10

13

12