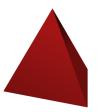

#1

How many edges does this object have?

0 8

 $\bigcirc$  7

 $\bigcirc$  6

 $\bigcirc$ 

Show your work

#2