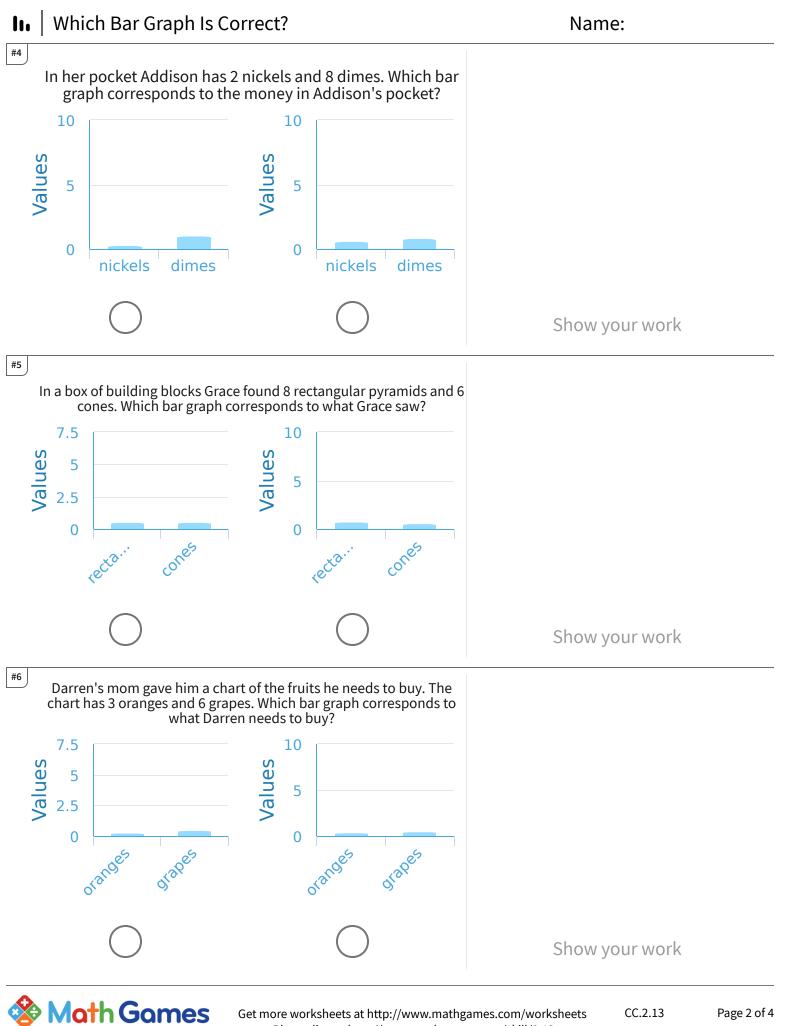

## III Which Bar Graph Is Correct?

| Answer | Key |
|--------|-----|
|--------|-----|

| Question | Answer   |
|----------|----------|
| #1       | choice 2 |
| #2       | choice 2 |
| #3       | choice 1 |
| #4       | choice 1 |
| #5       | choice 2 |
| #6       | choice 1 |
| #7       | choice 1 |
| #8       | choice 2 |
| #9       | choice 1 |
| #10      | choice 1 |
| #11      | choice 2 |
| #12      | choice 1 |