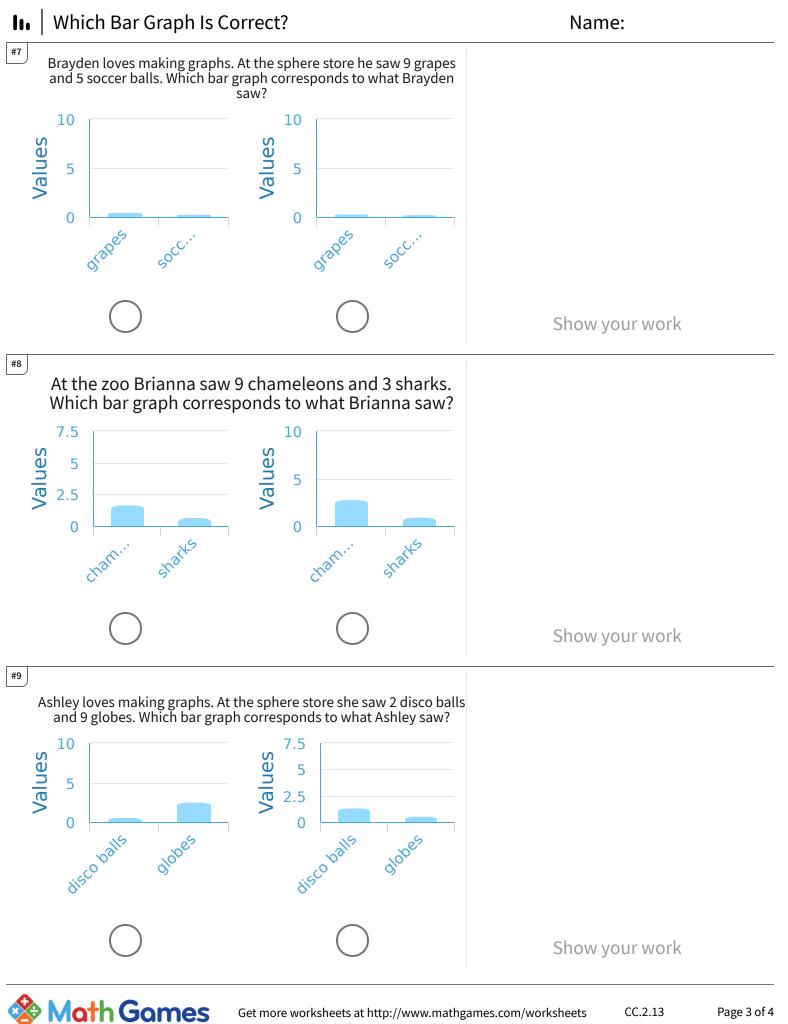

## III Which Bar Graph Is Correct?

| Answer | Key |
|--------|-----|
|--------|-----|

| Question | Answer   |
|----------|----------|
| #1       | choice 2 |
| #2       | choice 2 |
| #3       | choice 1 |
| #4       | choice 1 |
| #5       | choice 2 |
| #6       | choice 1 |
| #7       | choice 1 |
| #8       | choice 2 |
| #9       | choice 1 |
| #10      | choice 1 |
| #11      | choice 2 |
| #12      | choice 1 |