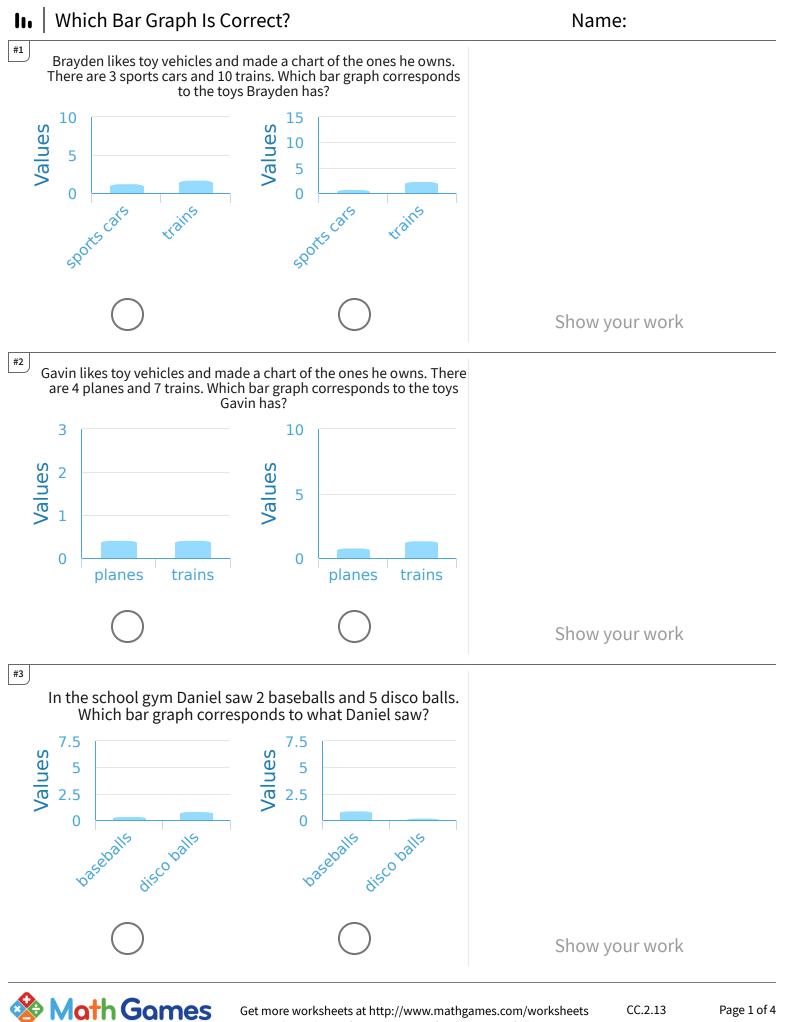

## III Which Bar Graph Is Correct?

| Answer | Key |
|--------|-----|
|--------|-----|

| Question | Answer   |
|----------|----------|
| #1       | choice 2 |
| #2       | choice 2 |
| #3       | choice 1 |
| #4       | choice 1 |
| #5       | choice 2 |
| #6       | choice 1 |
| #7       | choice 1 |
| #8       | choice 2 |
| #9       | choice 1 |
| #10      | choice 1 |
| #11      | choice 2 |
| #12      | choice 1 |