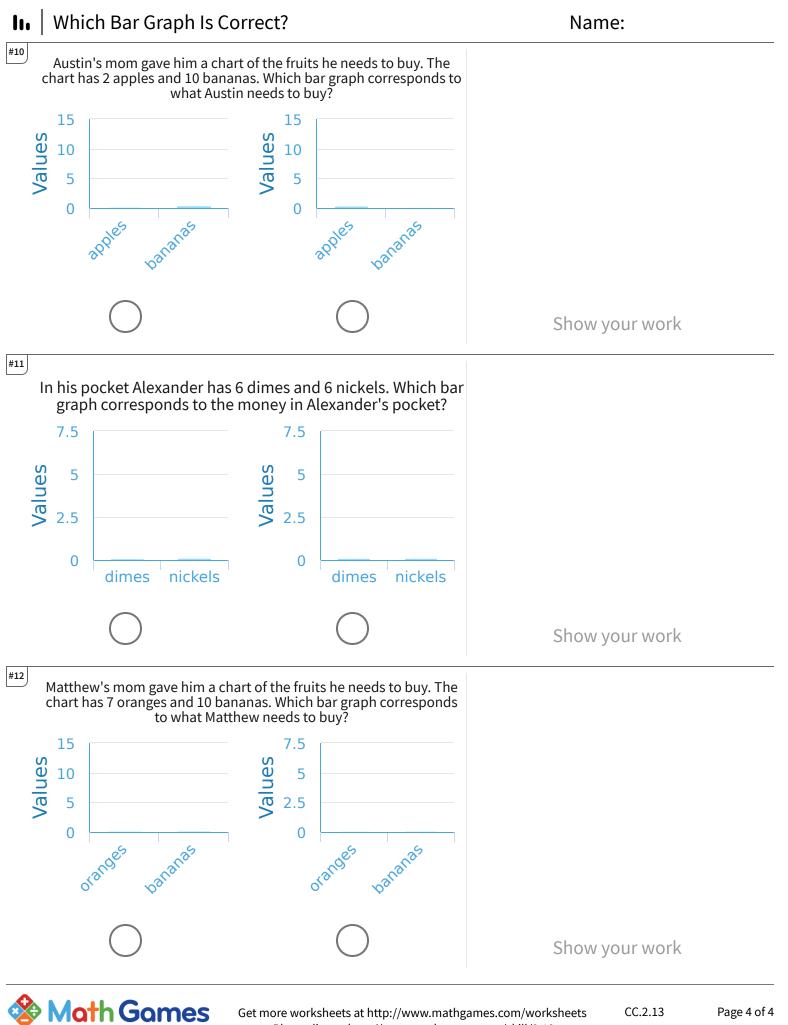

## III Which Bar Graph Is Correct?

| Answer | Key |
|--------|-----|
|--------|-----|

| Question | Answer   |
|----------|----------|
| #1       | choice 2 |
| #2       | choice 2 |
| #3       | choice 1 |
| #4       | choice 1 |
| #5       | choice 2 |
| #6       | choice 1 |
| #7       | choice 1 |
| #8       | choice 2 |
| #9       | choice 1 |
| #10      | choice 1 |
| #11      | choice 2 |
| #12      | choice 1 |