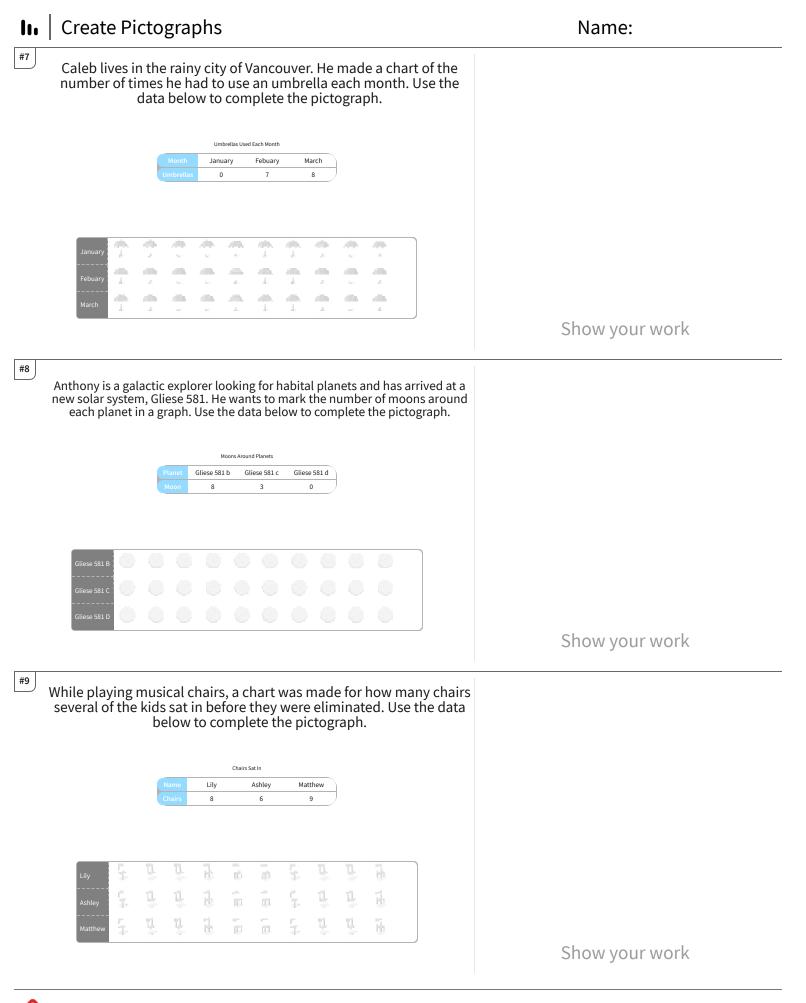

Get more worksheets at http://www.mathgames.com/worksheets Play online at http://www.mathgames.com/skill/2.14 CC.2.14

Page 3 of 4

| III Create Pictographs                                                                                                                                                                                                                         | Name:          |
|------------------------------------------------------------------------------------------------------------------------------------------------------------------------------------------------------------------------------------------------|----------------|
| Emily lives in the rainy city of Vancouver. She made a chart of the number of times she had to use an umbrella each month. Use the data below to complete the pictograph.                                                                      |                |
| Umbrellas Used Each MonthMonthJanuaryFebuaryMarchUmbrellas1106                                                                                                                                                                                 |                |
| January 1 2 2 2 3 1 1 3 2 3   Febuary 1 3 3 5 4 1 1 3 5 5 5   March 1 3 5 5 1 1 1 3 5 5                                                                                                                                                        |                |
|                                                                                                                                                                                                                                                | Show your work |
| Brayden frequently flies for business. He made a chart of the number of flights made each month. Use the data below to complete the pictograph.                                                                                                |                |
| Flights MadeMonthJanuaryFebuaryMarchFlights414                                                                                                                                                                                                 |                |
| January ඉතාර් ඉතාර් ඉතාර් ඉතාර් ඉතාර් ඉතාර් ඉතාර් ඉතාර් ඉතාර් ඉතාර්<br>Febuary ඉතාර් ඉතාර් ඉතාර් ඉතාර් ඉතාර් ඉතාර් ඉතාර් ඉතාර් ඉතාර්<br>March ඉතාර්                                      |                |
|                                                                                                                                                                                                                                                | Show your work |
| 2<br>Elizabeth is a galactic explorer looking for habital planets and has arrived at a<br>new solar system, Gliese 581. She wants to mark the number of moons around<br>each planet in a graph. Use the data below to complete the pictograph. |                |
| Moons Around PlanetsPlanetGliese 581 bGliese 581 cGliese 581 dMoon273                                                                                                                                                                          |                |
| Gliese 581 B                                                                                                                                                                                                                                   |                |
|                                                                                                                                                                                                                                                |                |

## III Create Pictographs

| Question | Answer    |
|----------|-----------|
| #1       | 10, 4, 10 |
| #2       | 2, 8, 9   |
| #3       | 2, 0, 0   |
| #4       | 4, 0, 10  |
| #5       | 10, 8, 1  |
| #6       | 4, 3, 6   |
| #7       | 0, 7, 8   |
| #8       | 8, 3, 0   |
| #9       | 8, 6, 9   |
| #10      | 1, 10, 6  |
| #11      | 4, 1, 4   |
| #12      | 2, 7, 3   |