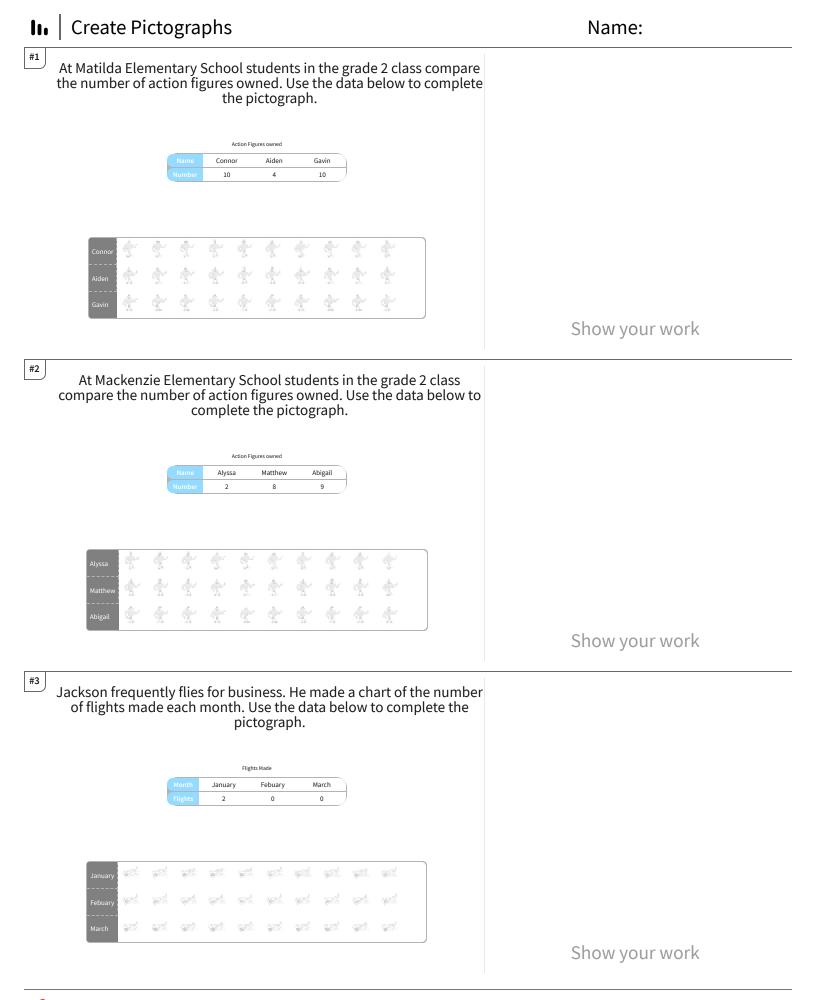

## III Create Pictographs

| Question | Answer    |
|----------|-----------|
| #1       | 10, 4, 10 |
| #2       | 2, 8, 9   |
| #3       | 2, 0, 0   |
| #4       | 4, 0, 10  |
| #5       | 10, 8, 1  |
| #6       | 4, 3, 6   |
| #7       | 0, 7, 8   |
| #8       | 8, 3, 0   |
| #9       | 8, 6, 9   |
| #10      | 1, 10, 6  |
| #11      | 4, 1, 4   |
| #12      | 2, 7, 3   |