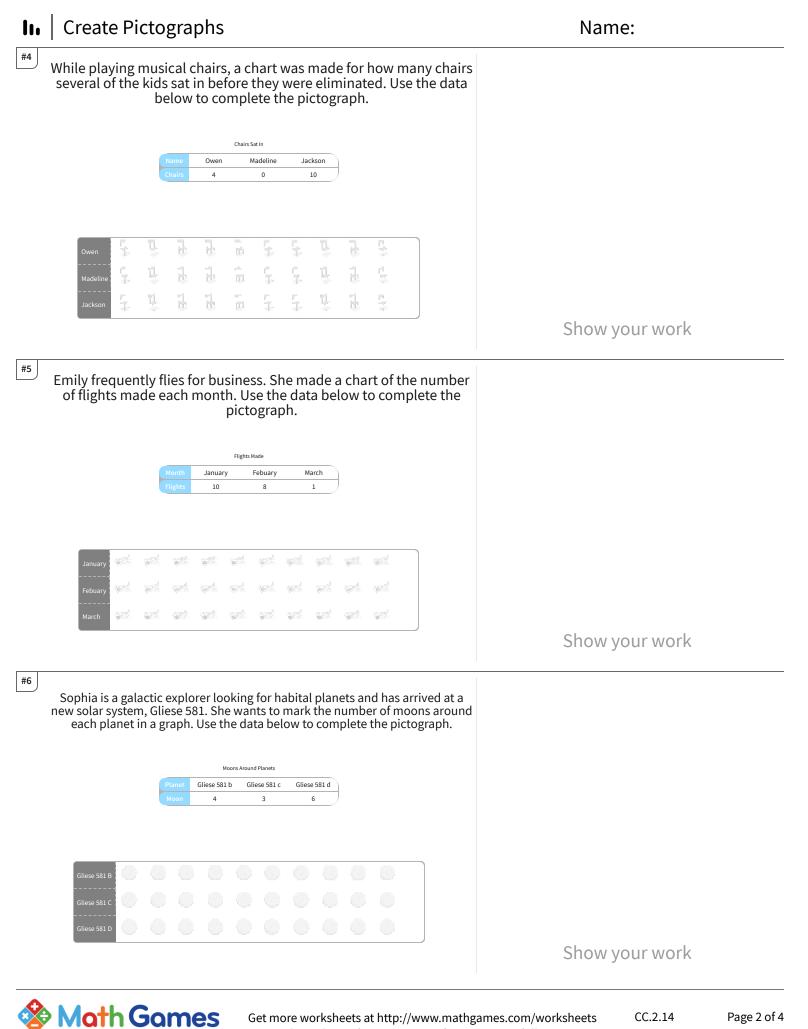

## III Create Pictographs

| Question | Answer    |
|----------|-----------|
| #1       | 10, 4, 10 |
| #2       | 2, 8, 9   |
| #3       | 2, 0, 0   |
| #4       | 4, 0, 10  |
| #5       | 10, 8, 1  |
| #6       | 4, 3, 6   |
| #7       | 0, 7, 8   |
| #8       | 8, 3, 0   |
| #9       | 8, 6, 9   |
| #10      | 1, 10, 6  |
| #11      | 4, 1, 4   |
| #12      | 2, 7, 3   |