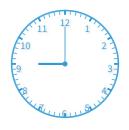

9:00

Show your work

#6

What time does the clock show?

0 10:15

0 12:40

0 10:35

11:45