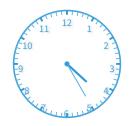

9:00

Show your work

#6

What time does the clock show?

0 10:15

0 12:40

0 10:35

11:45