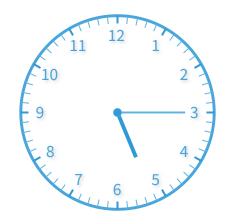

#4

What time does the clock show? Answer using digits and a colon (for example: 10:46).

Show your work

#5

What time does the clock show?

9:55

00:8

0 6:30