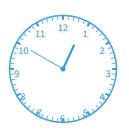

11:30

0 10:00

0 10:05

| - 1 3    | •        |
|----------|----------|
| Question | Answer   |
| #1       | 8:05     |
| #2       | choice 4 |
| #3       | 7:15     |
| #4       | 5:15     |
| #5       | choice 4 |
| #6       | choice 2 |
| #7       | choice 3 |
| #8       | 1:45     |
| #9       | choice 1 |
| #10      | choice 1 |
| #11      | choice 3 |
| #12      | choice 1 |