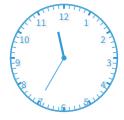

#4

What time does the clock show? Answer using digits and a colon (for example: 10:46).

Show your work

#5

What time does the clock show?

9:55

00:8

0 6:30