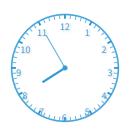

9:00

Show your work

#6

What time does the clock show?

0 10:15

0 12:40

0 10:35

11:45