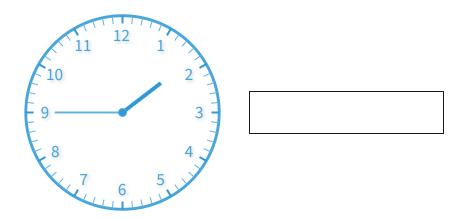

What time does the clock show?

10:45

10:20

12:50

11:10

Show your work

#8

What time does the clock show? Answer using digits and a colon (for example: 10:46).

Show your work

#9

What time does the clock show?

5:10

4:10

6:35

6:05

#10