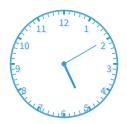

What time does the clock show?

10:45

10:20

12:50

11:10

Show your work

#8

What time does the clock show? Answer using digits and a colon (for example: 10:46).