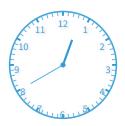

What time does the clock show?

10:45

10:20

12:50

11:10

Show your work

#8

What time does the clock show? Answer using digits and a colon (for example: 10:46).