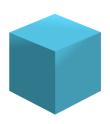

How many faces does this object have?

0 8

O 3

 $\bigcirc$  5

O 6

Show your work

#2

How many vertices does this object have?

8

 $\supset 6$ 

O 10

 $\bigcirc$  11

Show your work

#3

How many edges does this object have?

0 7

0 8

O 12

 $\cup$  !

How many edges does this object have?

O 9

O 7

 $\bigcirc$  12

 $\bigcirc$  11