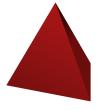

O .

How many vertices does this object have?

7

 $\bigcirc$  5

 $\bigcirc$ 

O 10

Show your work

#11