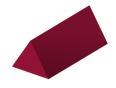

How many faces does this object have?

0 8

O 3

 $\bigcirc$  5

O 6

Show your work

#2

How many vertices does this object have?