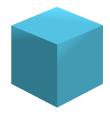

8

 $\supset 6$ 

O 10

 $\bigcirc$  11

Show your work

#3

How many edges does this object have?

0 7

0 8

O 12

 $\cup$  !

How many edges does this object have?

O 9

O 7

 $\bigcirc$  12

 $\bigcirc$  11