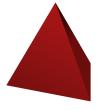

#6

How many faces does this object have?

) 1

0 7

 $\bigcirc$  4

 $\bigcirc$  3

How many vertices does this object have?

O 6