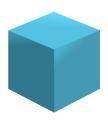

How many faces does this object have?

0 8

O 3

 $\bigcirc$  5

O 6

Show your work

#2

How many vertices does this object have?