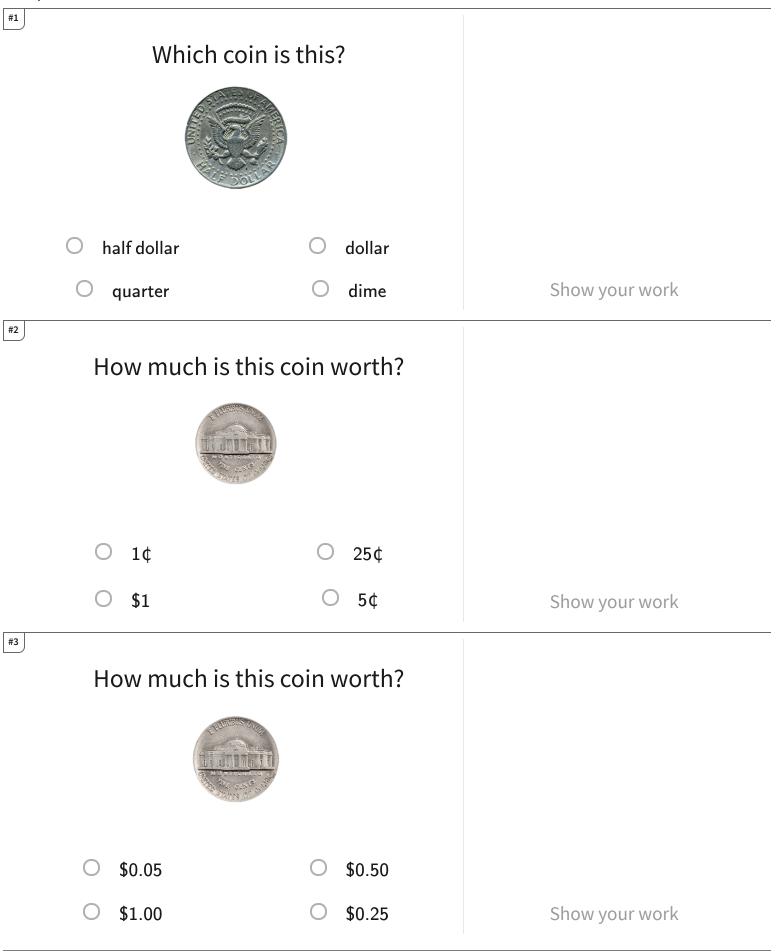

\$

TeachMe, Inc. ©2024 All rights reserved.

l<mark>ath</mark> Games

Get more worksheets at http://www.mathgames.com/worksheets Play online at http://www.mathgames.com/skill/2.22 CC.2.22

| \$ | Names and Values of          | Money I          | Name:          |
|----|------------------------------|------------------|----------------|
| #4 | How much is this coin worth? |                  |                |
|    | O 5 cents                    | O 50 cents       |                |
|    | ○ 1 cents                    | ○ 10 cents       | Show your work |
| #5 | How much is this coin worth? |                  |                |
|    | ○ 50¢                        | 0 1¢             |                |
|    | ○ 25¢                        | ○ 5¢             | Show your work |
| #6 | How much is                  | this coin worth? |                |
|    | O 5 cents                    | O 50 cents       |                |
|    | O 1 cents                    | ○ 10 cents       | Show your work |