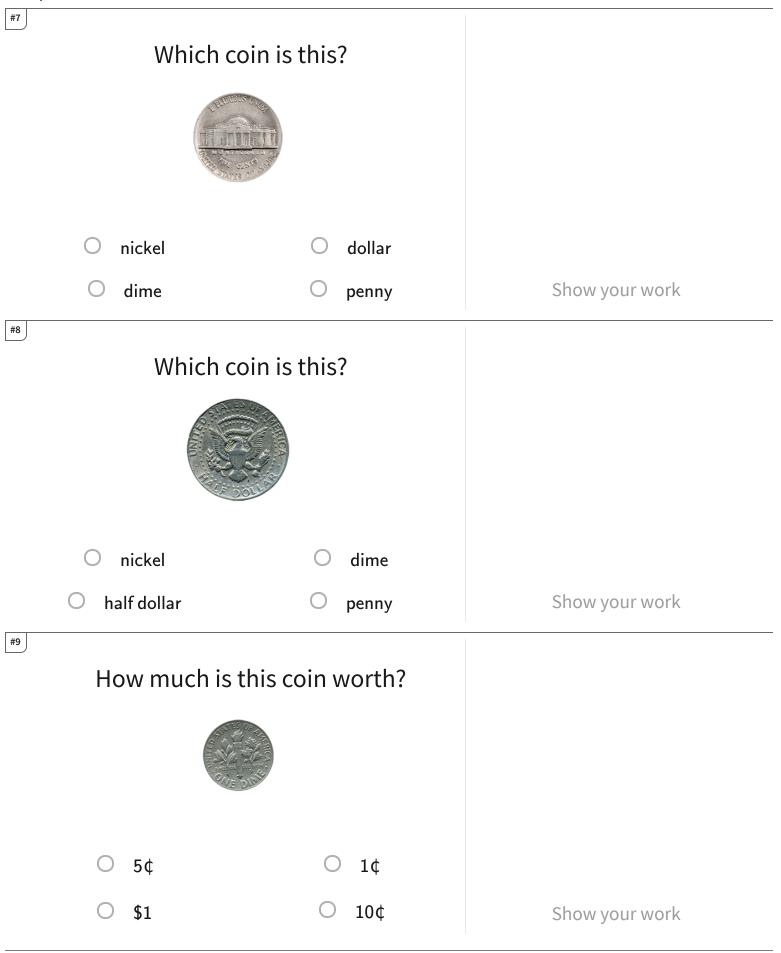

\$

TeachMe, Inc. ©2024 All rights reserved.

l<mark>ath</mark> Games

Get more worksheets at http://www.mathgames.com/worksheets Play online at http://www.mathgames.com/skill/2.22 CC.2.22

| \$ | Names and Values of          | Money I          | Name:          |
|----|------------------------------|------------------|----------------|
| #4 | How much is this coin worth? |                  |                |
|    | O 5 cents                    | O 50 cents       |                |
|    | ○ 1 cents                    | ○ 10 cents       | Show your work |
| #5 | How much is this coin worth? |                  |                |
|    | ○ 50¢                        | 0 1¢             |                |
|    | ○ 25¢                        | ○ 5¢             | Show your work |
| #6 | How much is                  | this coin worth? |                |
|    | O 5 cents                    | O 50 cents       |                |
|    | O 1 cents                    | ○ 10 cents       | Show your work |