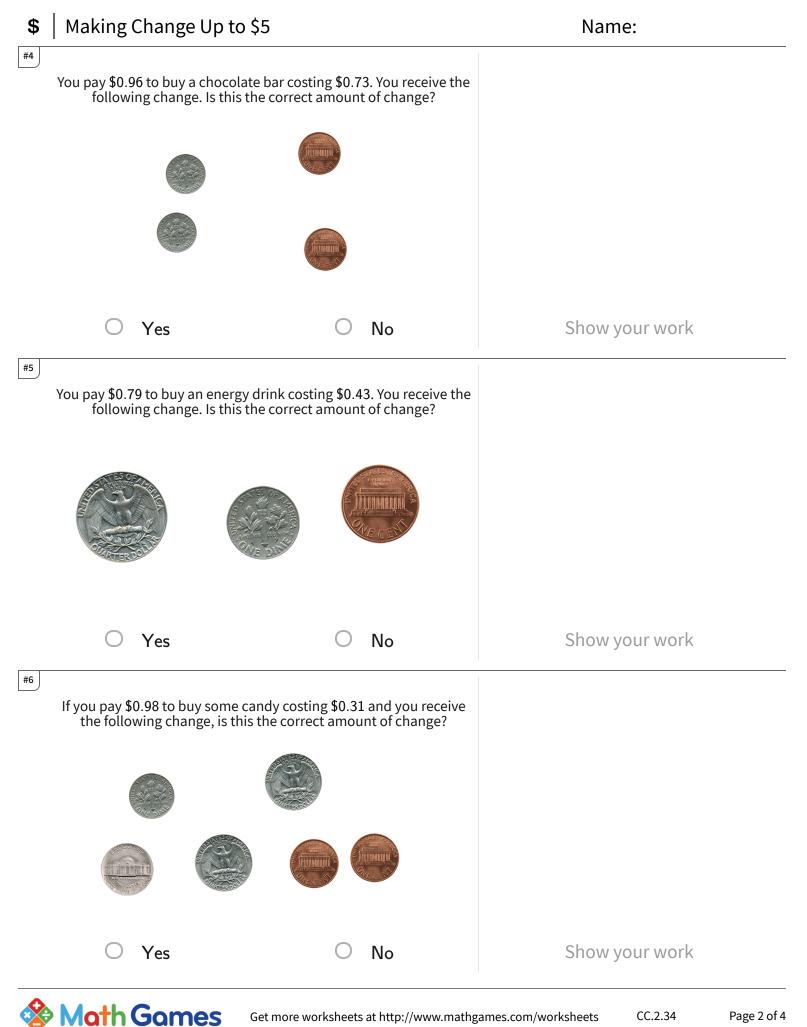

## **\$** | Making Change Up to \$5

| Question | Answer   |
|----------|----------|
| #1       | choice 2 |
| #2       | choice 1 |
| #3       | choice 2 |
| #4       | choice 2 |
| #5       | choice 1 |
| #6       | choice 1 |
| #7       | choice 2 |
| #8       | choice 1 |
| #9       | choice 1 |
| #10      | choice 2 |
| #11      | choice 2 |
| #12      | choice 2 |