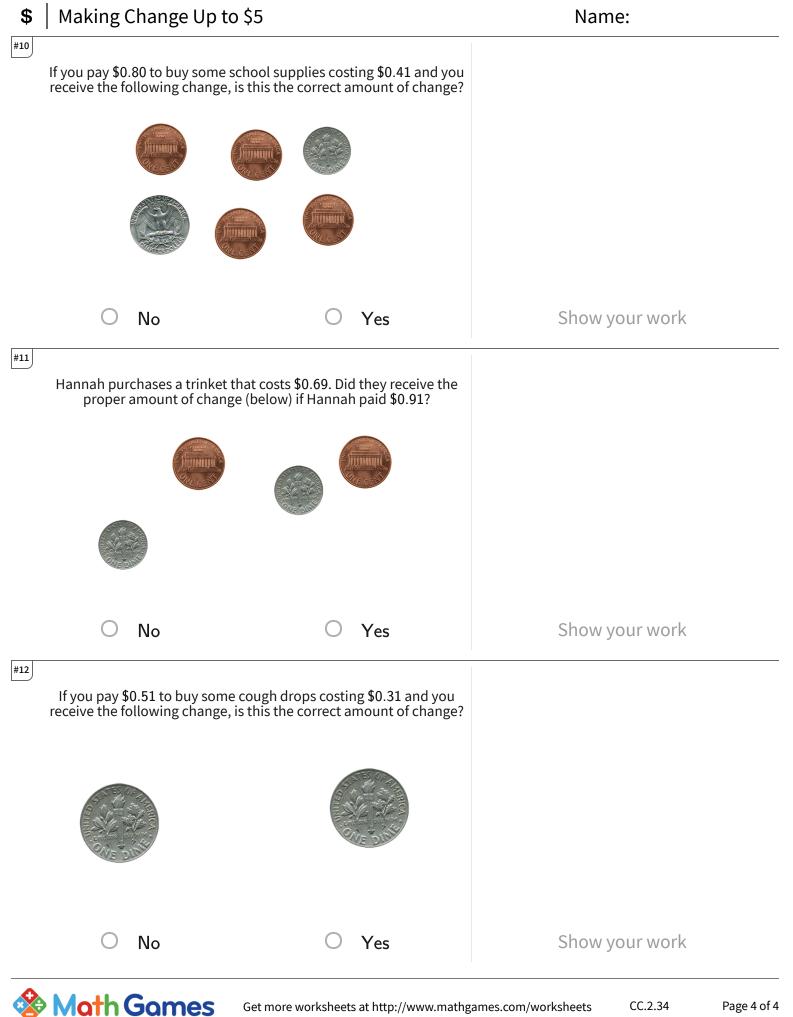

## **\$** | Making Change Up to \$5

| Question | Answer   |
|----------|----------|
| #1       | choice 2 |
| #2       | choice 1 |
| #3       | choice 2 |
| #4       | choice 2 |
| #5       | choice 1 |
| #6       | choice 1 |
| #7       | choice 2 |
| #8       | choice 1 |
| #9       | choice 1 |
| #10      | choice 2 |
| #11      | choice 2 |
| #12      | choice 2 |