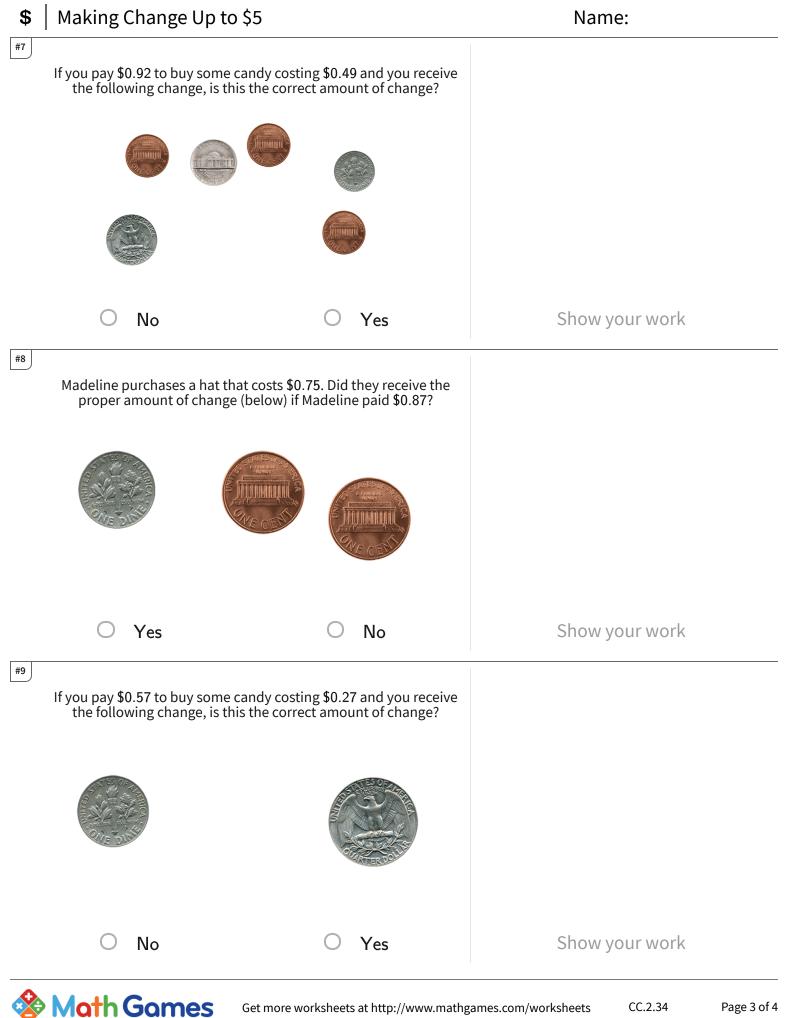

## **\$** | Making Change Up to \$5

| Question | Answer   |
|----------|----------|
| #1       | choice 2 |
| #2       | choice 1 |
| #3       | choice 2 |
| #4       | choice 2 |
| #5       | choice 1 |
| #6       | choice 1 |
| #7       | choice 2 |
| #8       | choice 1 |
| #9       | choice 1 |
| #10      | choice 2 |
| #11      | choice 2 |
| #12      | choice 2 |