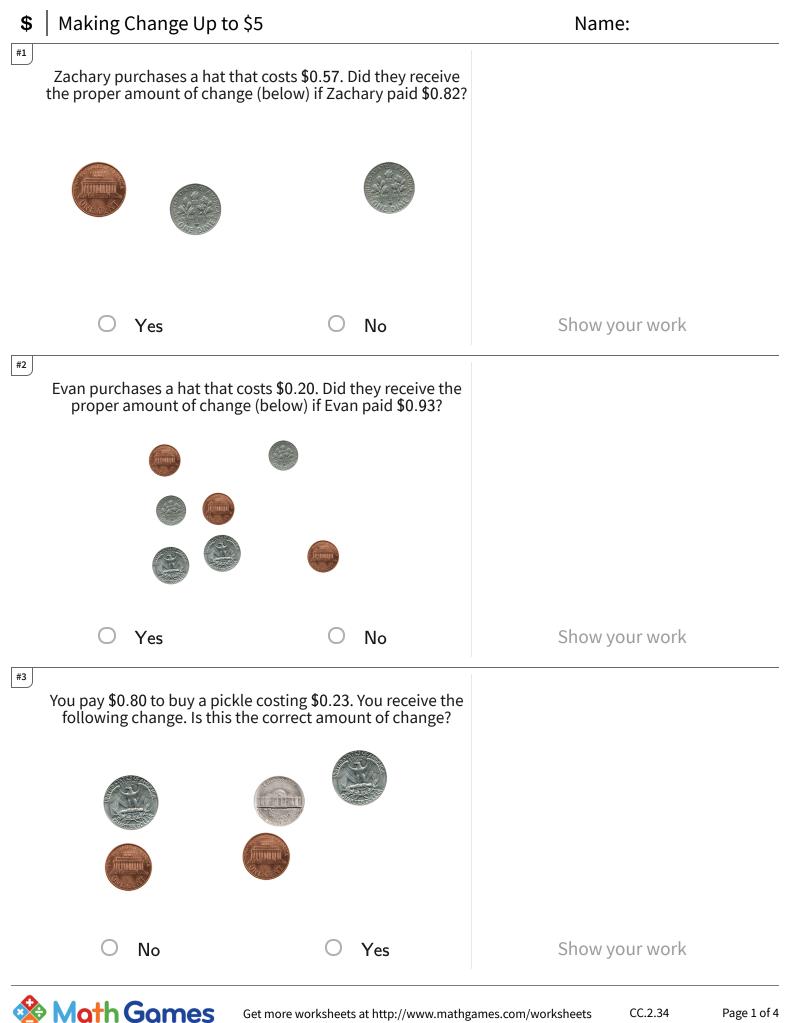

## **\$** | Making Change Up to \$5

| Question | Answer   |
|----------|----------|
| #1       | choice 2 |
| #2       | choice 1 |
| #3       | choice 2 |
| #4       | choice 2 |
| #5       | choice 1 |
| #6       | choice 1 |
| #7       | choice 2 |
| #8       | choice 1 |
| #9       | choice 1 |
| #10      | choice 2 |
| #11      | choice 2 |
| #12      | choice 2 |