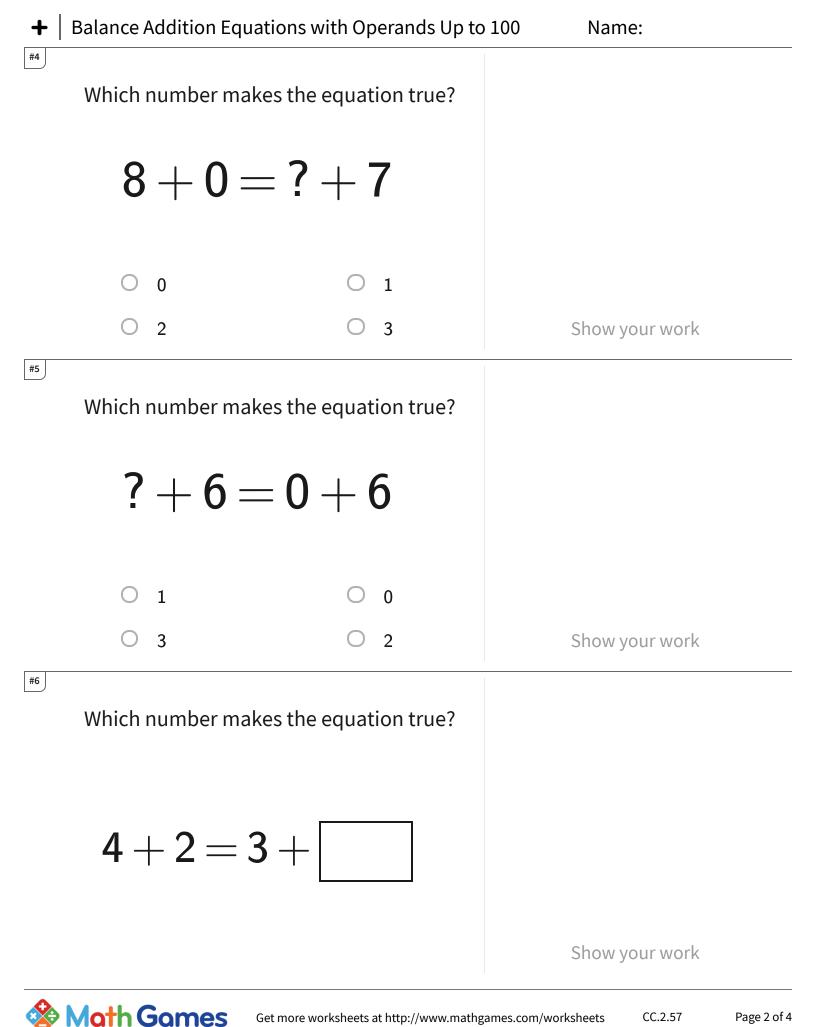

## + | Balance Addition Equations with Operands Up to 100

| Question | Answer |
|----------|--------|
| #1       | 0      |
| #2       | 0      |
| #3       | 3      |
| #4       | 1      |
| #5       | 0      |
| #6       | 3      |
| #7       | 9      |
| #8       | 1      |
| #9       | 6      |
| #10      | 7      |
| #11      | 2      |
| #12      | 5      |