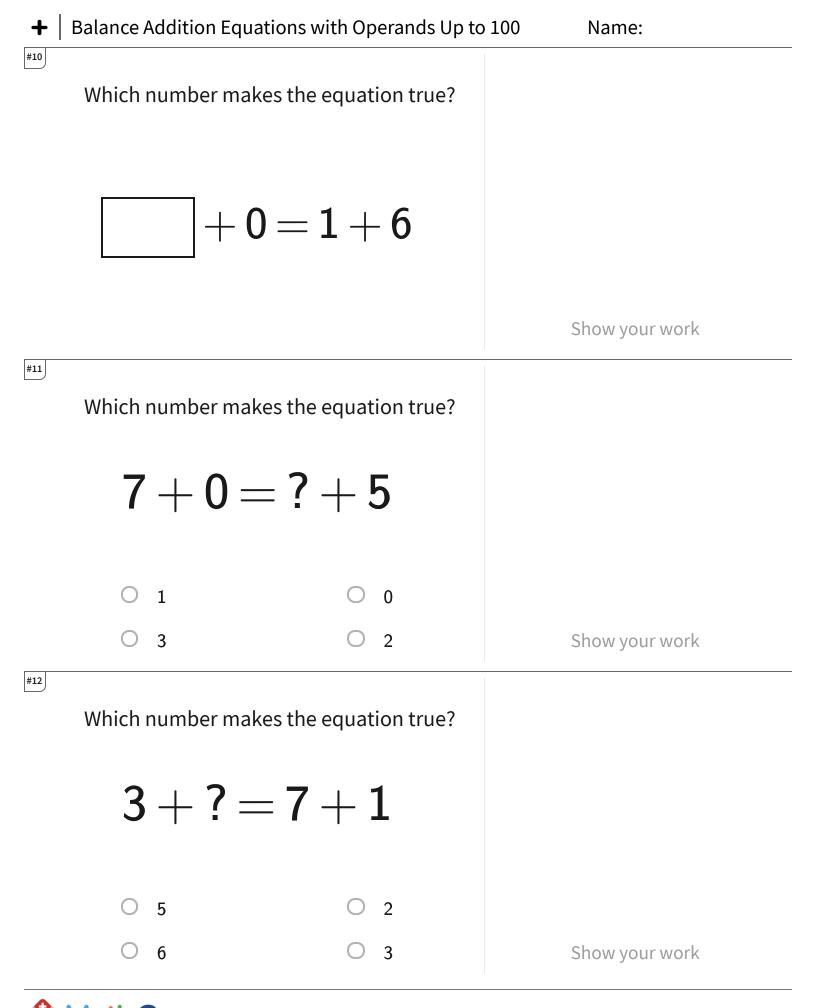

## + | Balance Addition Equations with Operands Up to 100

| Question | Answer |
|----------|--------|
| #1       | 0      |
| #2       | 0      |
| #3       | 3      |
| #4       | 1      |
| #5       | 0      |
| #6       | 3      |
| #7       | 9      |
| #8       | 1      |
| #9       | 6      |
| #10      | 7      |
| #11      | 2      |
| #12      | 5      |