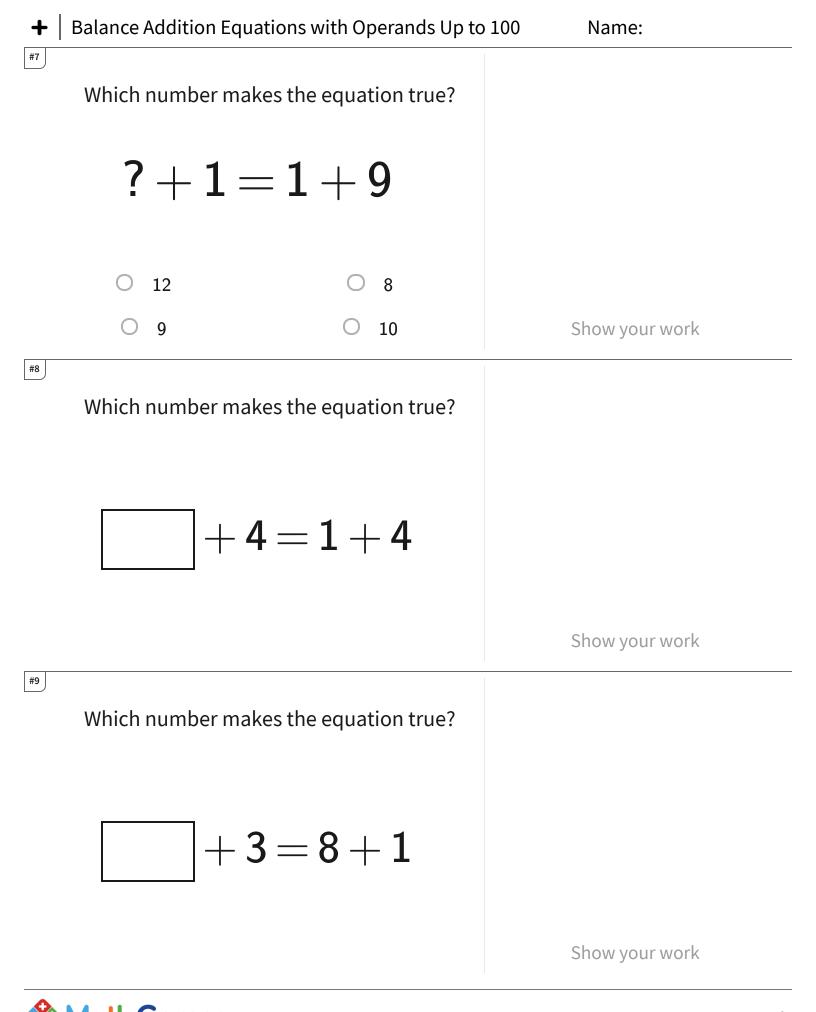

## + | Balance Addition Equations with Operands Up to 100

| Question | Answer |
|----------|--------|
| #1       | 0      |
| #2       | 0      |
| #3       | 3      |
| #4       | 1      |
| #5       | 0      |
| #6       | 3      |
| #7       | 9      |
| #8       | 1      |
| #9       | 6      |
| #10      | 7      |
| #11      | 2      |
| #12      | 5      |