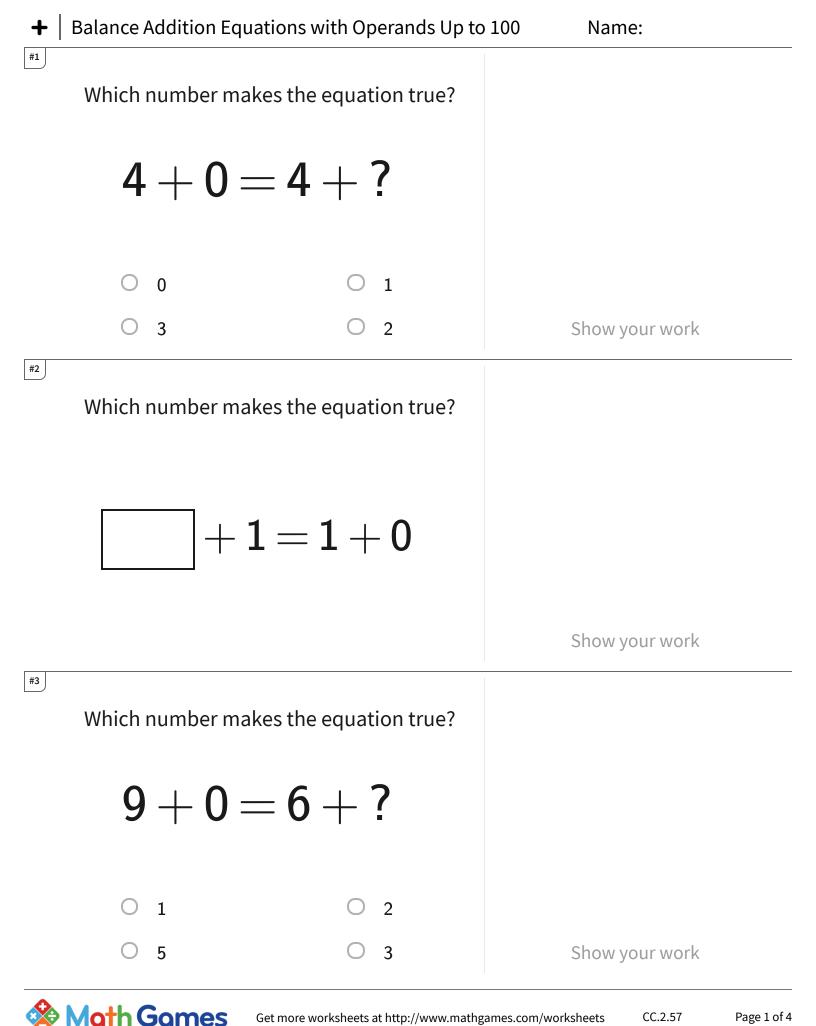

## + | Balance Addition Equations with Operands Up to 100

| Question | Answer |
|----------|--------|
| #1       | 0      |
| #2       | 0      |
| #3       | 3      |
| #4       | 1      |
| #5       | 0      |
| #6       | 3      |
| #7       | 9      |
| #8       | 1      |
| #9       | 6      |
| #10      | 7      |
| #11      | 2      |
| #12      | 5      |