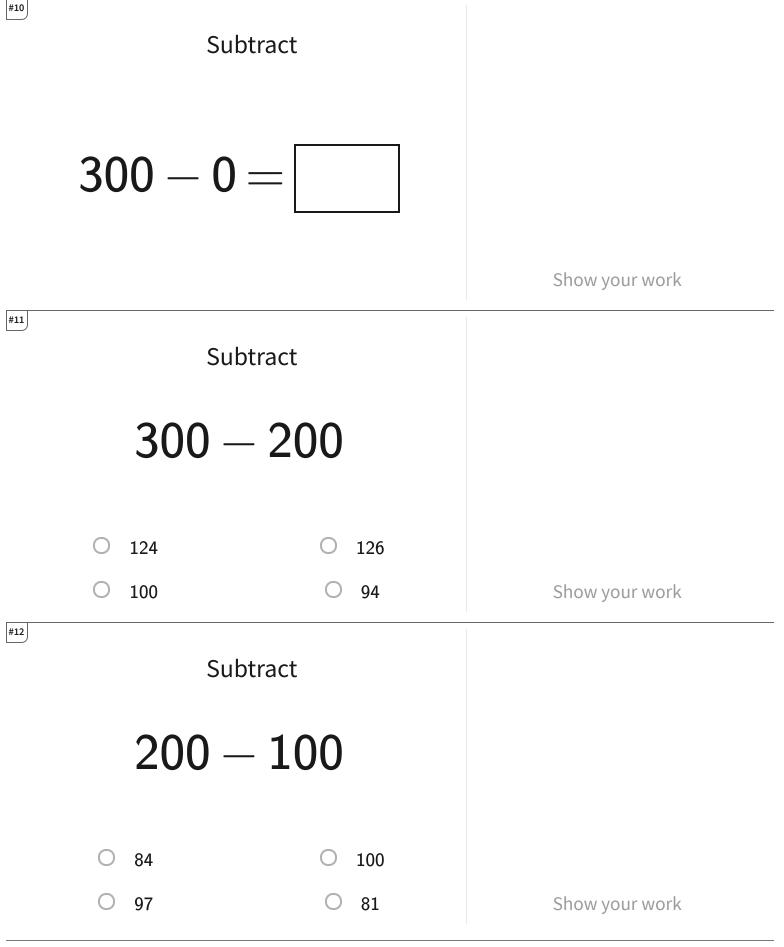

## - Subtract Two Numbers - Multiples of 100

| Question | Answer |
|----------|--------|
| #1       | 100    |
| #2       | 100    |
| #3       | 300    |
| #4       | 100    |
| #5       | 100    |
| #6       | 100    |
| #7       | 300    |
| #8       | 100    |
| #9       | 200    |
| #10      | 300    |
| #11      | 100    |
| #12      | 100    |