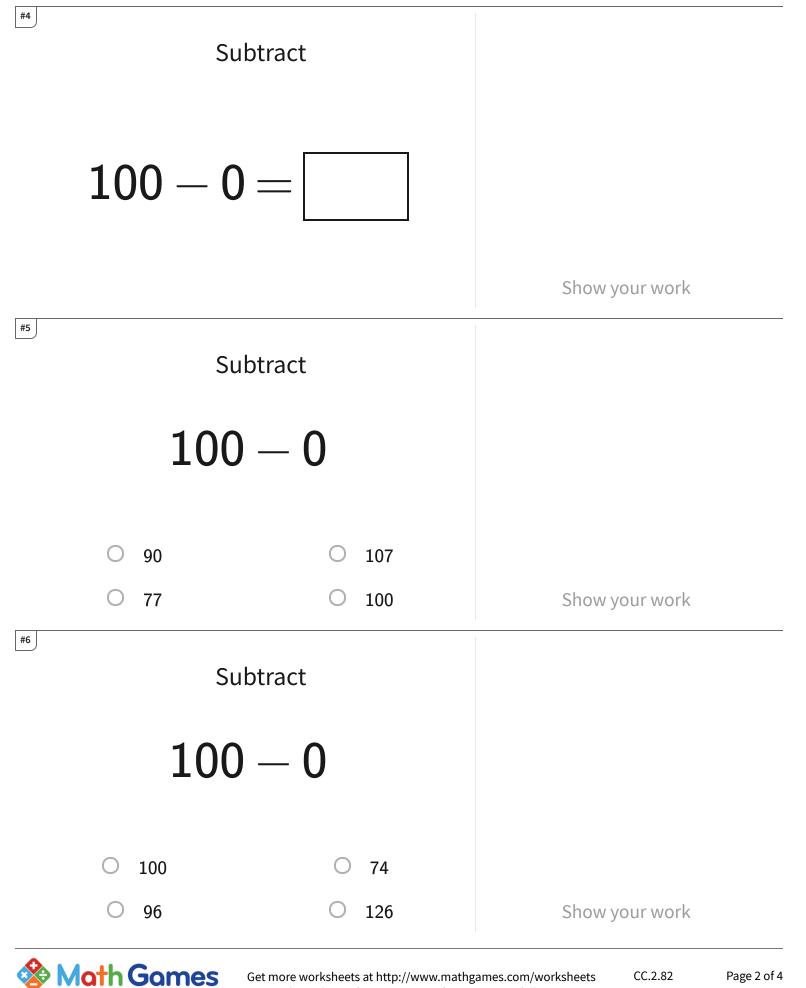

## - Subtract Two Numbers - Multiples of 100

| Question | Answer |
|----------|--------|
| #1       | 100    |
| #2       | 100    |
| #3       | 300    |
| #4       | 100    |
| #5       | 100    |
| #6       | 100    |
| #7       | 300    |
| #8       | 100    |
| #9       | 200    |
| #10      | 300    |
| #11      | 100    |
| #12      | 100    |