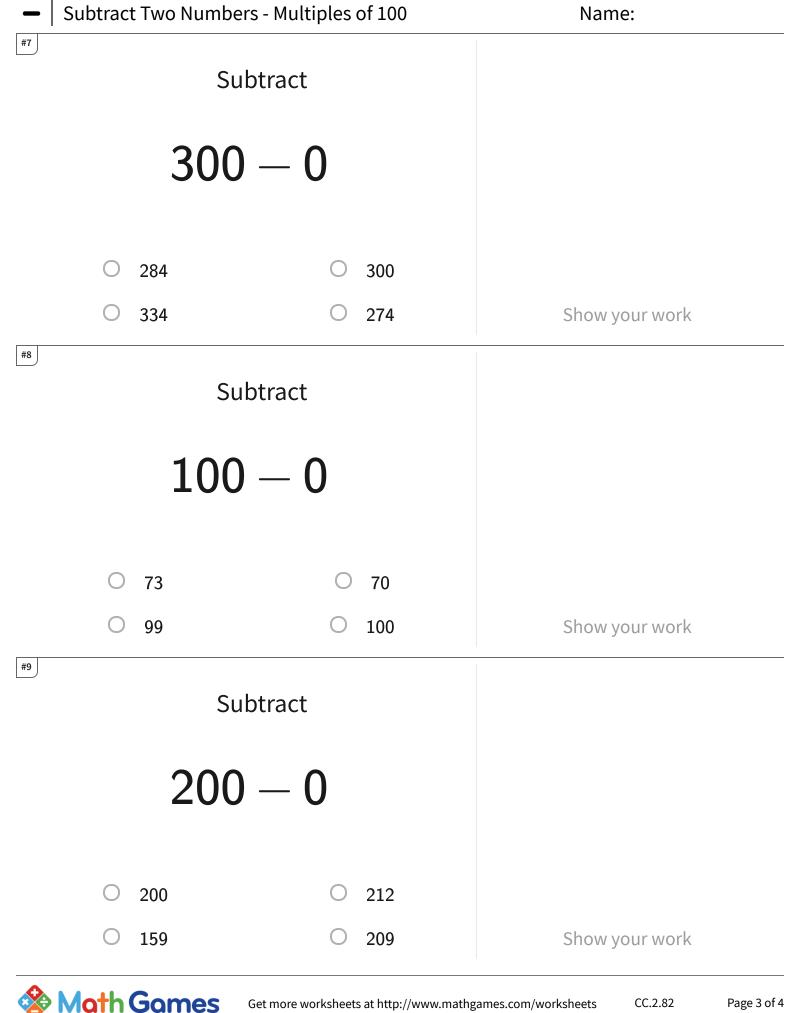

## - Subtract Two Numbers - Multiples of 100

| Question | Answer |
|----------|--------|
| #1       | 100    |
| #2       | 100    |
| #3       | 300    |
| #4       | 100    |
| #5       | 100    |
| #6       | 100    |
| #7       | 300    |
| #8       | 100    |
| #9       | 200    |
| #10      | 300    |
| #11      | 100    |
| #12      | 100    |