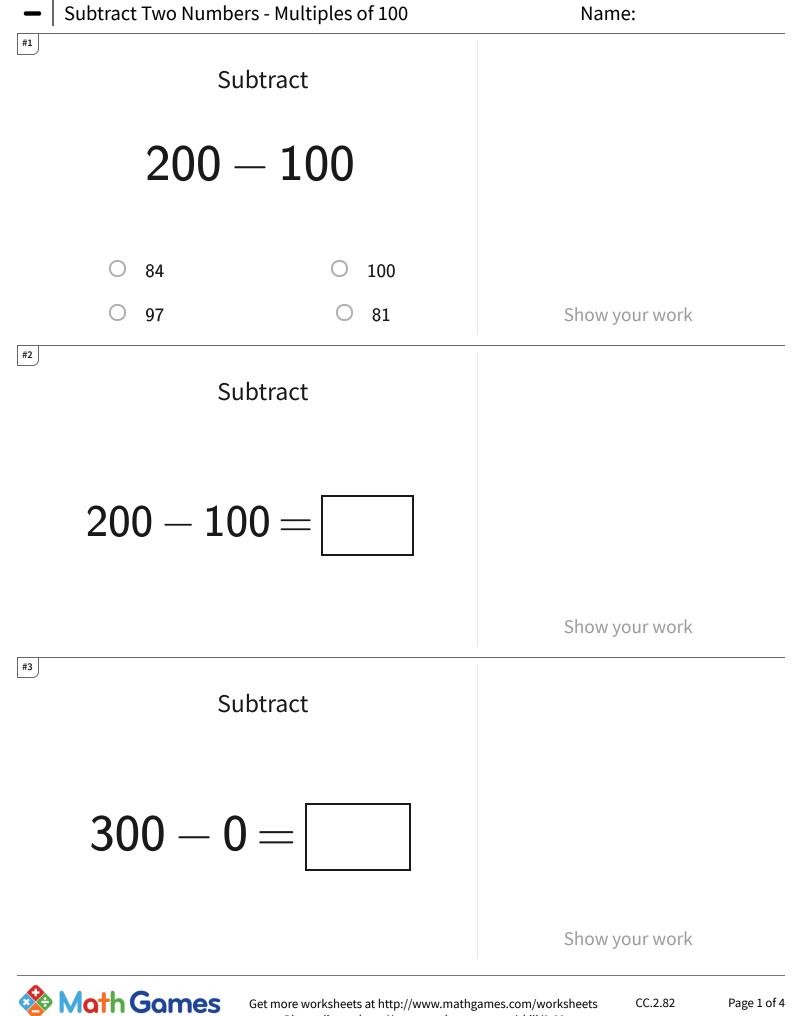

## - Subtract Two Numbers - Multiples of 100

| Question | Answer |
|----------|--------|
| #1       | 100    |
| #2       | 100    |
| #3       | 300    |
| #4       | 100    |
| #5       | 100    |
| #6       | 100    |
| #7       | 300    |
| #8       | 100    |
| #9       | 200    |
| #10      | 300    |
| #11      | 100    |
| #12      | 100    |