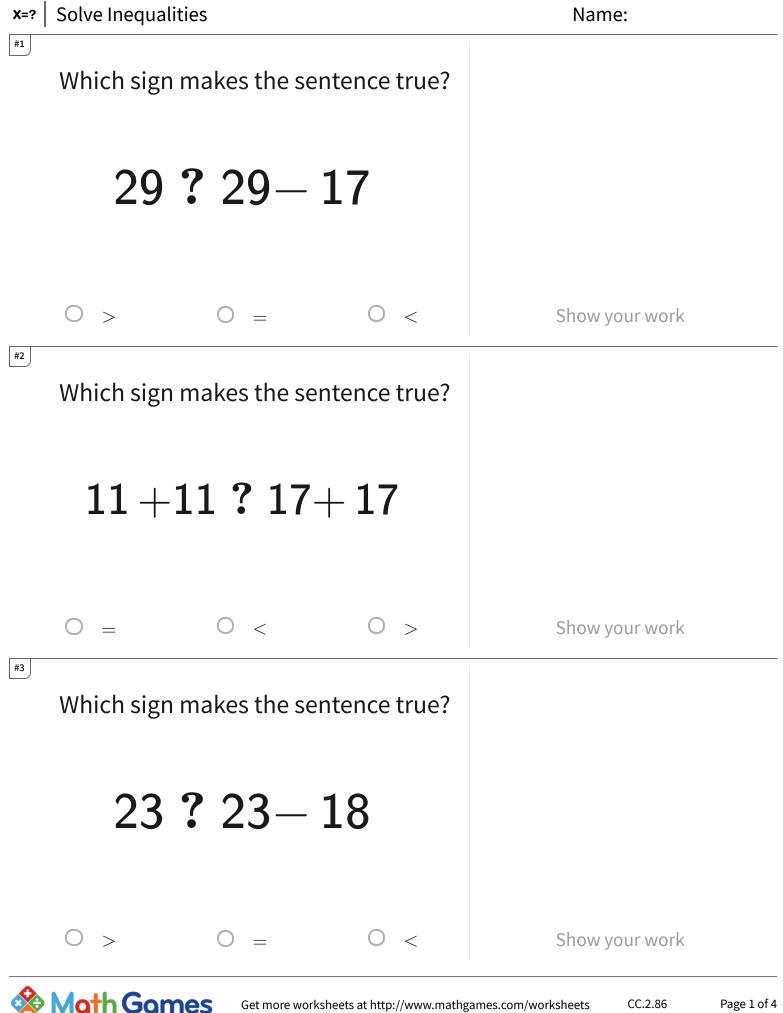

Page 4 of 4

**x=?** | Solve Inequalities

| Question | Answer   |
|----------|----------|
| #1       | choice 1 |
| #2       | choice 2 |
| #3       | choice 1 |
| #4       | choice 2 |
| #5       | choice 2 |
| #6       | choice 1 |
| #7       | choice 1 |
| #8       | choice 1 |
| #9       | choice 1 |
| #10      | choice 3 |
| #11      | choice 1 |
| #12      | choice 1 |