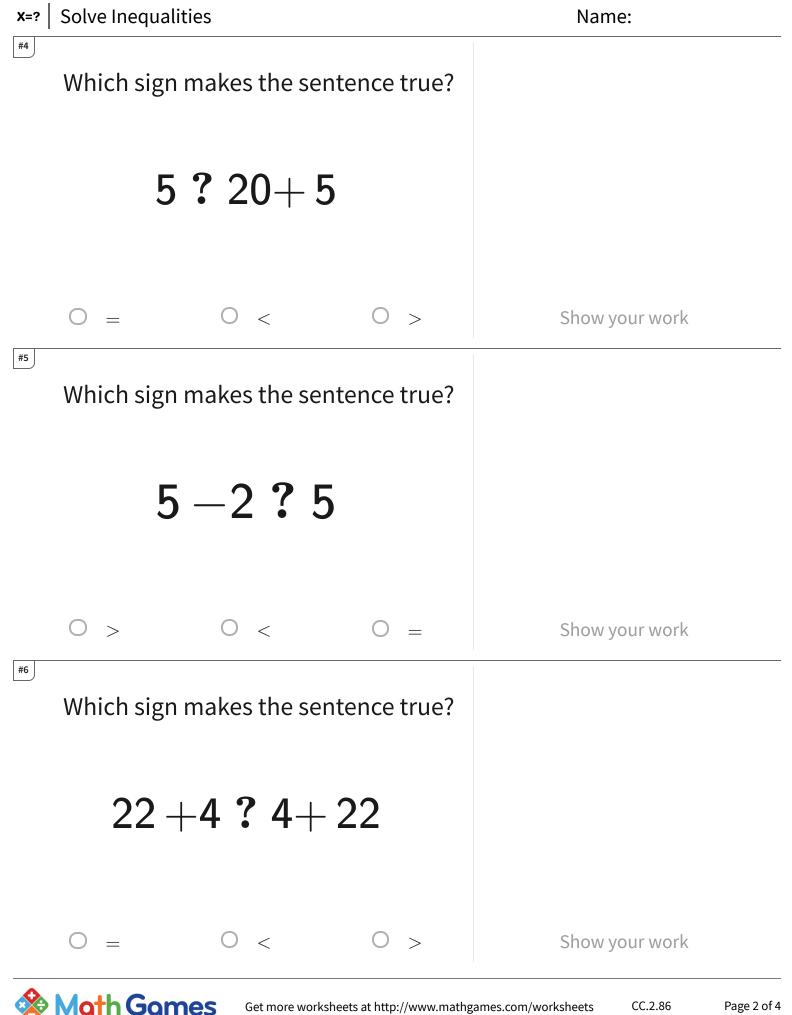

Page 4 of 4

**x=?** | Solve Inequalities

| Question | Answer   |
|----------|----------|
| #1       | choice 1 |
| #2       | choice 2 |
| #3       | choice 1 |
| #4       | choice 2 |
| #5       | choice 2 |
| #6       | choice 1 |
| #7       | choice 1 |
| #8       | choice 1 |
| #9       | choice 1 |
| #10      | choice 3 |
| #11      | choice 1 |
| #12      | choice 1 |