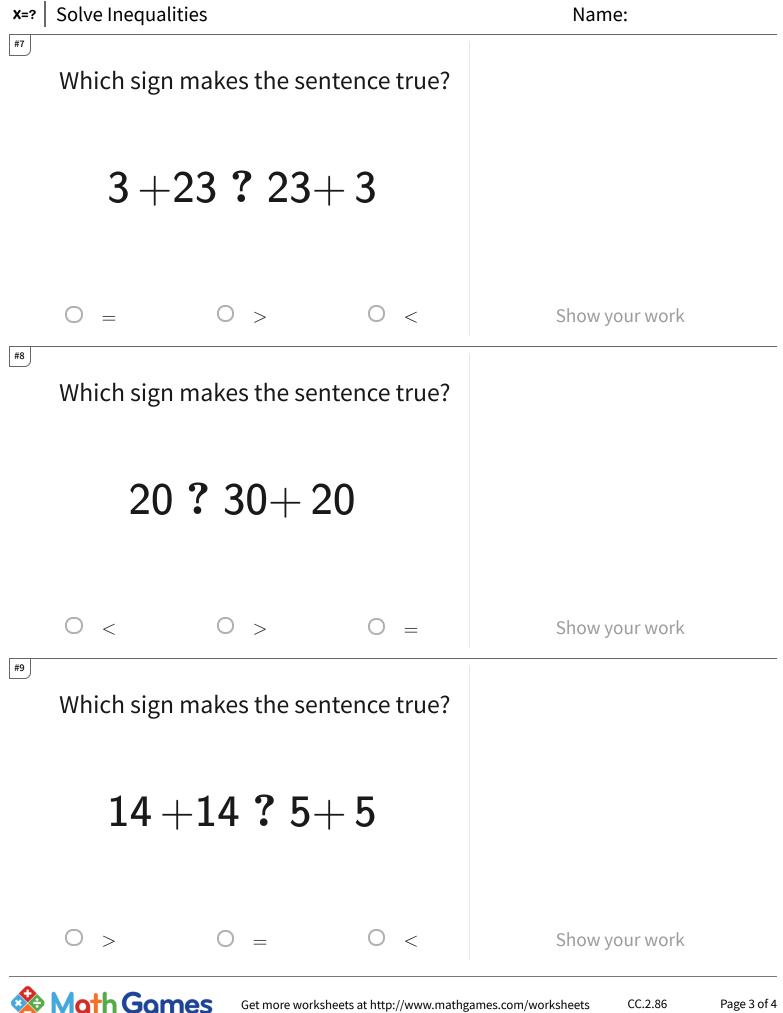

Page 4 of 4

**x=?** | Solve Inequalities

| Question | Answer   |
|----------|----------|
| #1       | choice 1 |
| #2       | choice 2 |
| #3       | choice 1 |
| #4       | choice 2 |
| #5       | choice 2 |
| #6       | choice 1 |
| #7       | choice 1 |
| #8       | choice 1 |
| #9       | choice 1 |
| #10      | choice 3 |
| #11      | choice 1 |
| #12      | choice 1 |