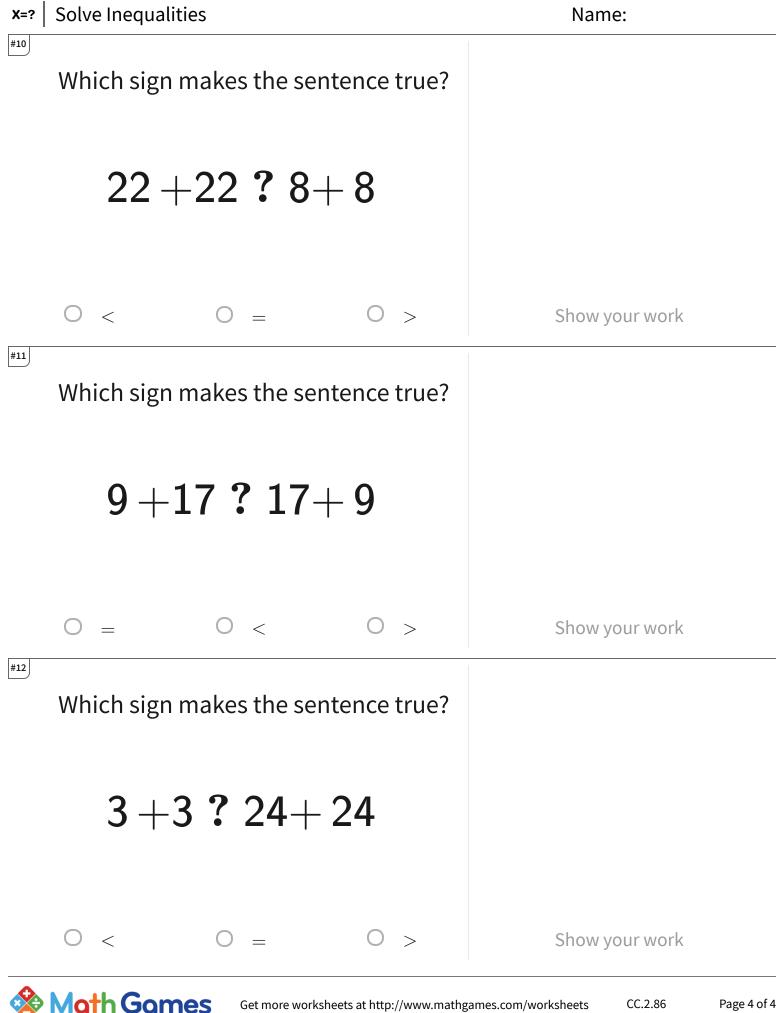

Page 4 of 4

**x=?** | Solve Inequalities

| Question | Answer   |
|----------|----------|
| #1       | choice 1 |
| #2       | choice 2 |
| #3       | choice 1 |
| #4       | choice 2 |
| #5       | choice 2 |
| #6       | choice 1 |
| #7       | choice 1 |
| #8       | choice 1 |
| #9       | choice 1 |
| #10      | choice 3 |
| #11      | choice 1 |
| #12      | choice 1 |