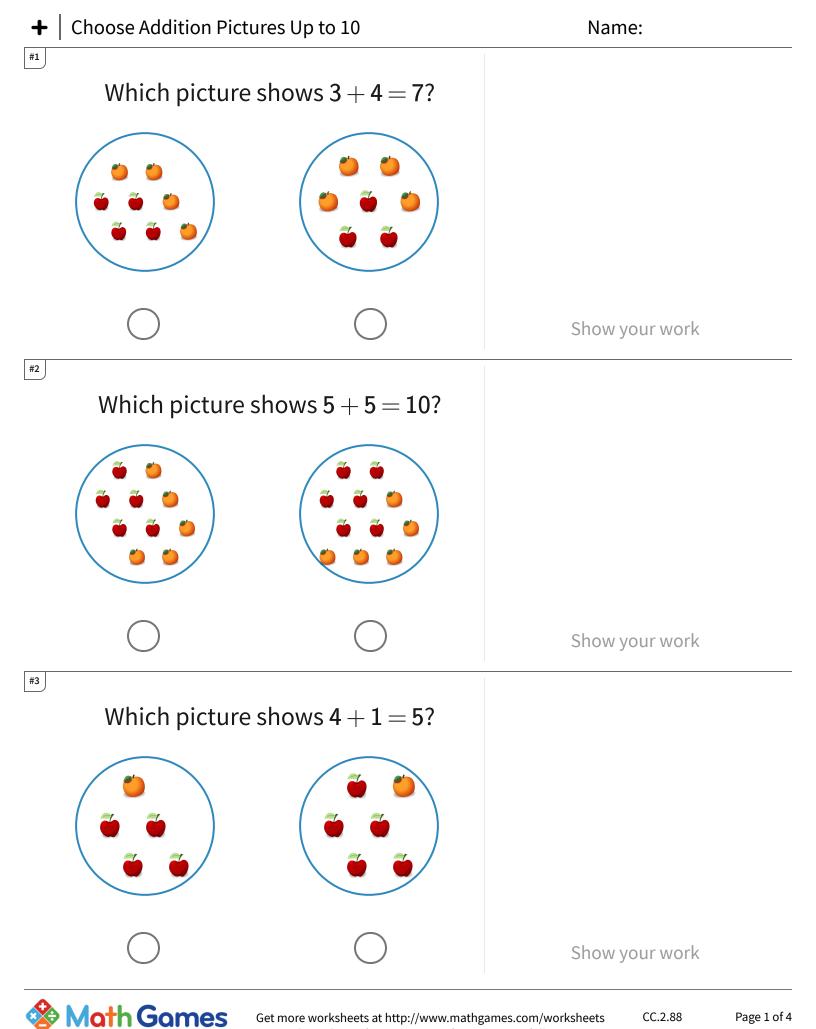

CC.2.88

Page 3 of 4

Get more worksheets at http://www.mathgames.com/worksheets Play online at http://www.mathgames.com/skill/2.88

CC.2.88

TeachMe, Inc. ©2024 All rights reserved.

Page 4 of 4

| Question | Answer   |
|----------|----------|
| #1       | choice 2 |
| #2       | choice 1 |
| #3       | choice 1 |
| #4       | choice 2 |
| #5       | choice 1 |
| #6       | choice 1 |
| #7       | choice 2 |
| #8       | choice 2 |
| #9       | choice 2 |
| #10      | choice 1 |
| #11      | choice 2 |
| #12      | choice 2 |