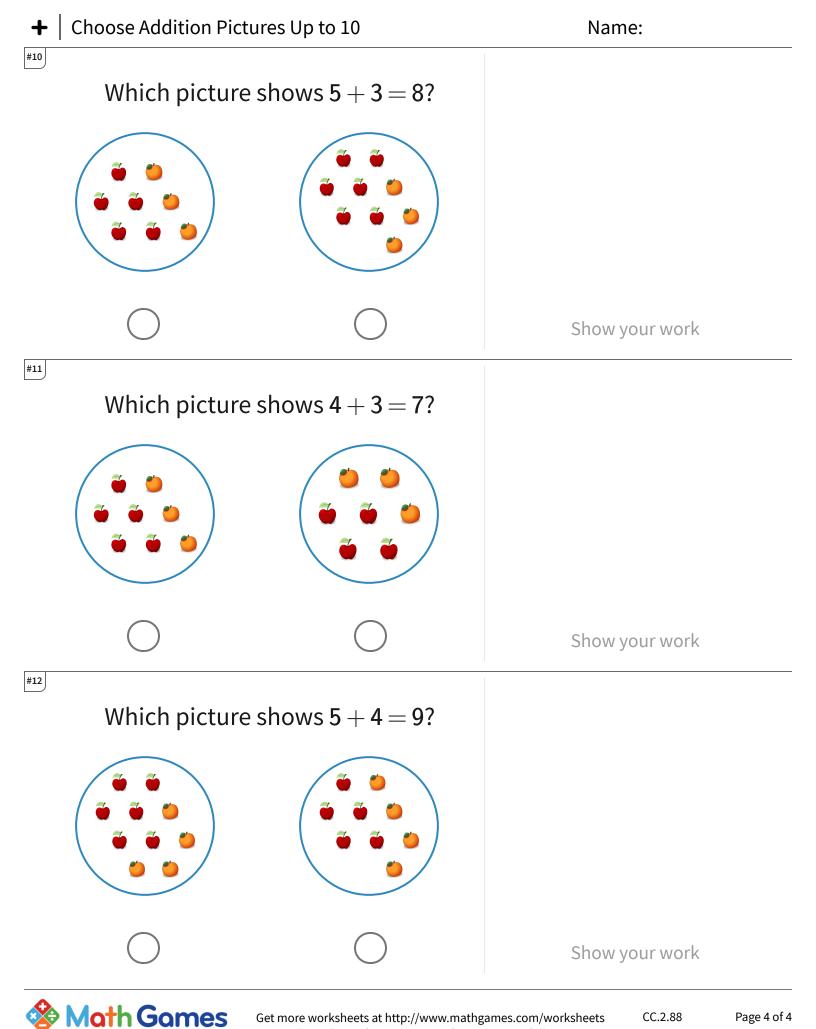

CC.2.88

Page 3 of 4

Get more worksheets at http://www.mathgames.com/worksheets Play online at http://www.mathgames.com/skill/2.88

CC.2.88

TeachMe, Inc. ©2024 All rights reserved.

Page 4 of 4

| Question | Answer   |
|----------|----------|
| #1       | choice 2 |
| #2       | choice 1 |
| #3       | choice 1 |
| #4       | choice 2 |
| #5       | choice 1 |
| #6       | choice 1 |
| #7       | choice 2 |
| #8       | choice 2 |
| #9       | choice 2 |
| #10      | choice 1 |
| #11      | choice 2 |
| #12      | choice 2 |