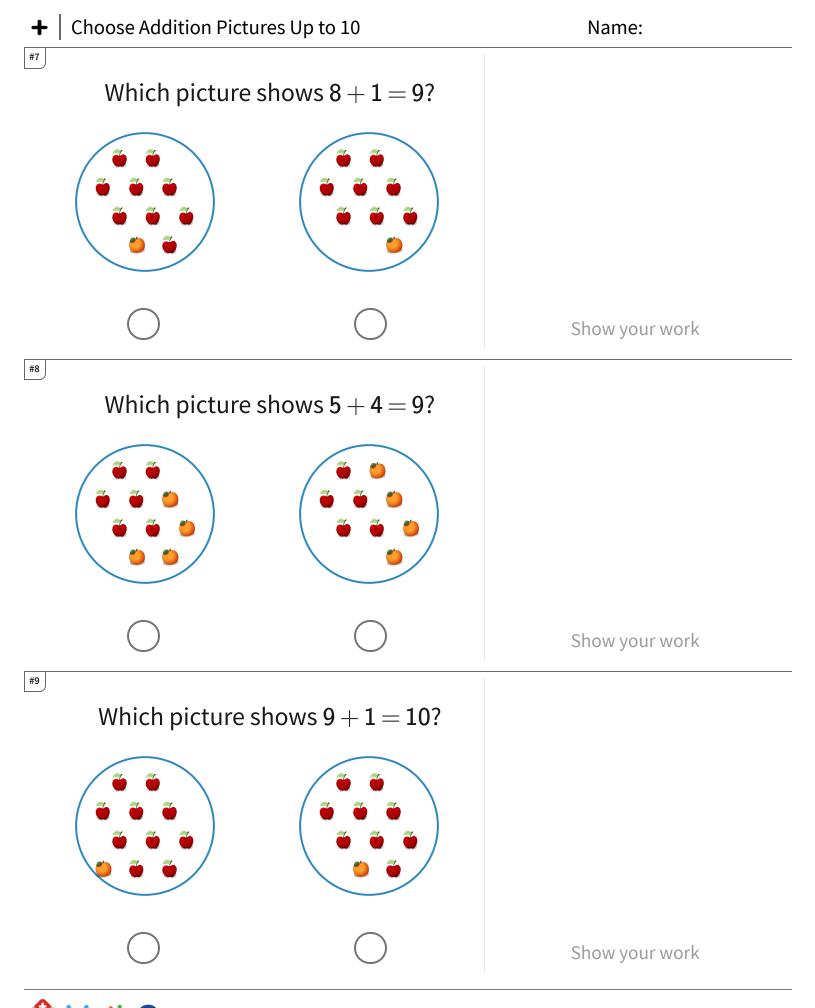

CC.2.88

Page 3 of 4

Get more worksheets at http://www.mathgames.com/worksheets Play online at http://www.mathgames.com/skill/2.88

CC.2.88

TeachMe, Inc. ©2024 All rights reserved.

Page 4 of 4

| Question | Answer   |
|----------|----------|
| #1       | choice 2 |
| #2       | choice 1 |
| #3       | choice 1 |
| #4       | choice 2 |
| #5       | choice 1 |
| #6       | choice 1 |
| #7       | choice 2 |
| #8       | choice 2 |
| #9       | choice 2 |
| #10      | choice 1 |
| #11      | choice 2 |
| #12      | choice 2 |