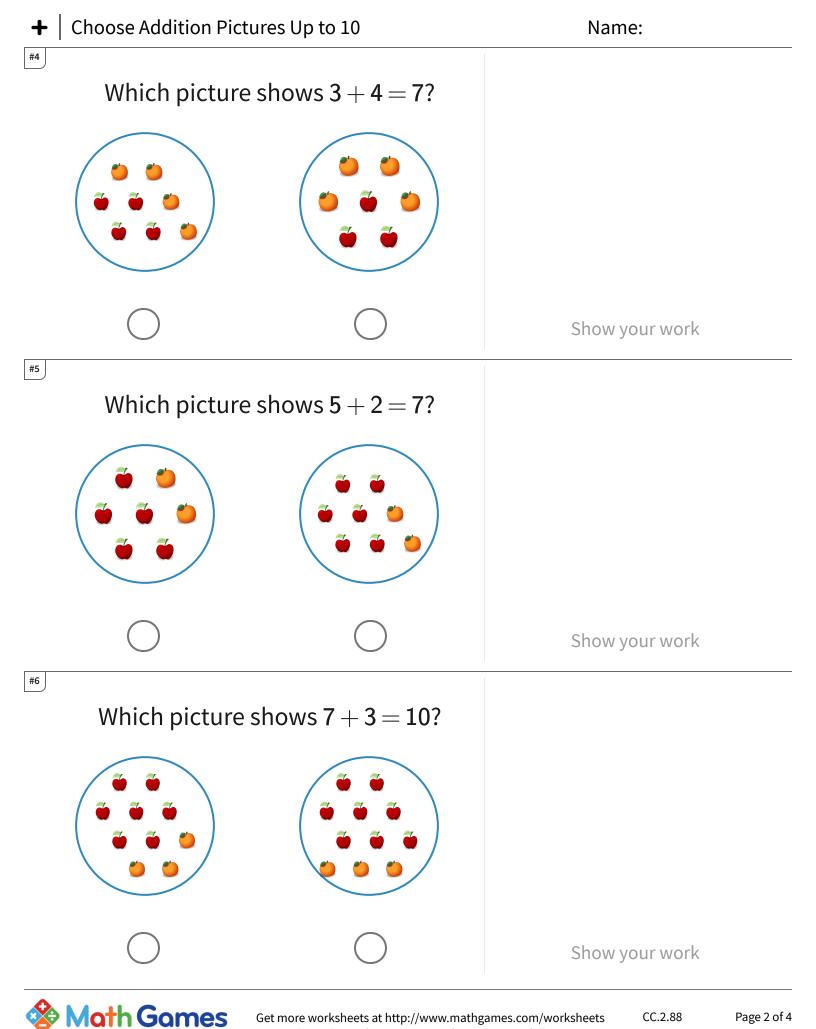

CC.2.88

Page 3 of 4

Get more worksheets at http://www.mathgames.com/worksheets Play online at http://www.mathgames.com/skill/2.88

CC.2.88

TeachMe, Inc. ©2024 All rights reserved.

Page 4 of 4

| Question | Answer   |
|----------|----------|
| #1       | choice 2 |
| #2       | choice 1 |
| #3       | choice 1 |
| #4       | choice 2 |
| #5       | choice 1 |
| #6       | choice 1 |
| #7       | choice 2 |
| #8       | choice 2 |
| #9       | choice 2 |
| #10      | choice 1 |
| #11      | choice 2 |
| #12      | choice 2 |