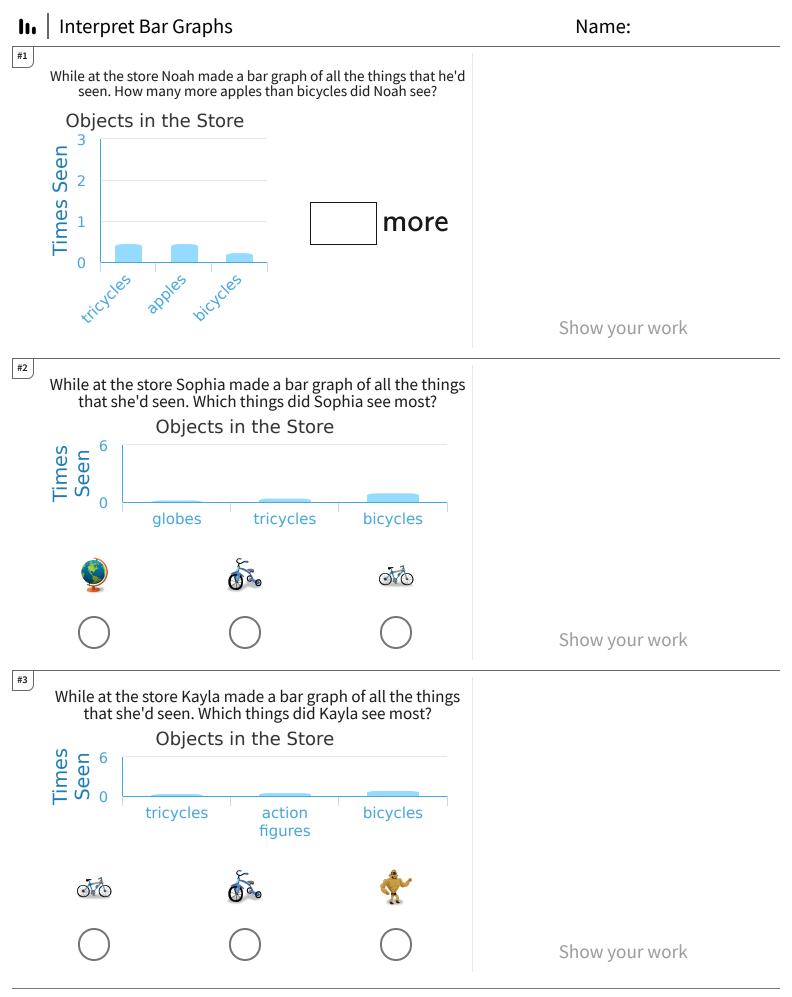

| III   Interpret Bar Graphs                                                                                                                                                                           | Name:          |
|------------------------------------------------------------------------------------------------------------------------------------------------------------------------------------------------------|----------------|
| While at the store Nick made a bar graph of all the thing that he'd seen. Did Nick see more apples or action figure  Objects in the Store  tricycles action apples figures                           | gs<br>es?      |
|                                                                                                                                                                                                      | Show your work |
| While at the store Alexander made a bar graph of all the things the discentile How many more tricycles than action figures did Alexander see?  Objects in the Store  action apples tricycles figures | that           |
| <ul> <li>○ 1 more</li> <li>○ 2 more</li> <li>○ 4 more</li> </ul>                                                                                                                                     | Show your work |
| While at the store Cameron made a bar graph of all the things the diseen. How many more globes than bicycles did Cameron's  Objects in the Store  bicycles action globes figures                     | hat<br>see?    |
| O 2 more O 3 more O 4 more O 1 more                                                                                                                                                                  | Show your work |