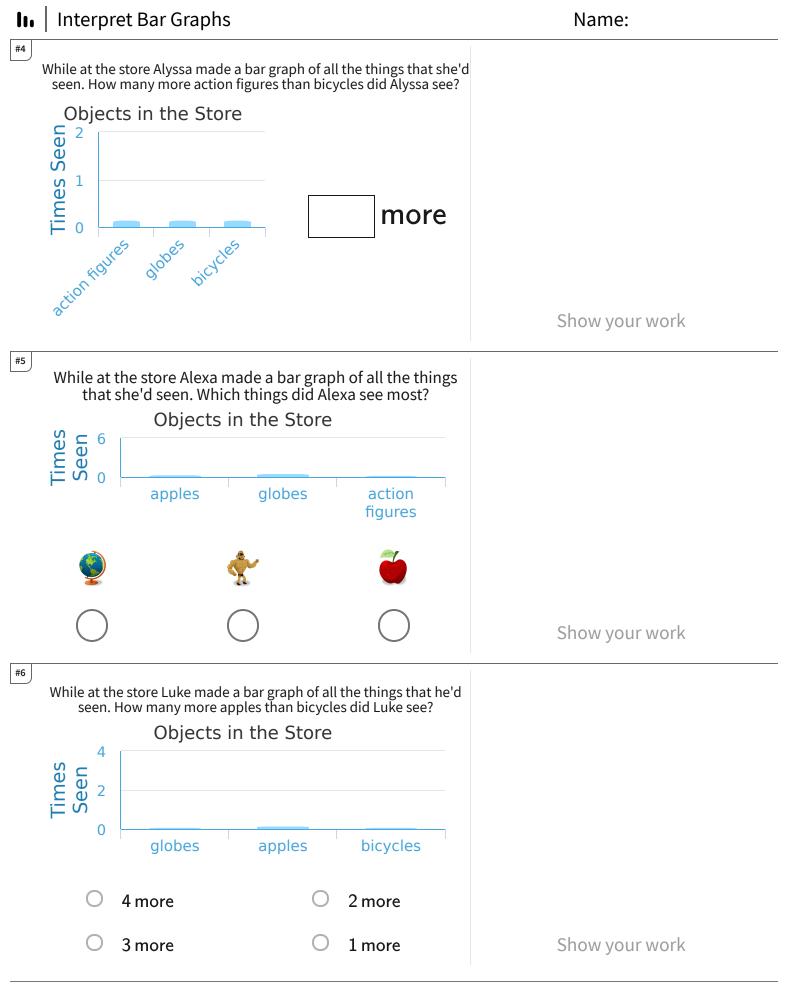

| III   Interpret Bar Graphs                                                                                                                                                                           | Name:          |
|------------------------------------------------------------------------------------------------------------------------------------------------------------------------------------------------------|----------------|
| While at the store Nick made a bar graph of all the thing that he'd seen. Did Nick see more apples or action figure  Objects in the Store  tricycles action apples figures                           | gs<br>es?      |
|                                                                                                                                                                                                      | Show your work |
| While at the store Alexander made a bar graph of all the things the discentile How many more tricycles than action figures did Alexander see?  Objects in the Store  action apples tricycles figures | that           |
| <ul> <li>○ 1 more</li> <li>○ 2 more</li> <li>○ 4 more</li> </ul>                                                                                                                                     | Show your work |
| While at the store Cameron made a bar graph of all the things the diseen. How many more globes than bicycles did Cameron's  Objects in the Store  bicycles action globes figures                     | hat<br>see?    |
| O 2 more O 3 more O 4 more O 1 more                                                                                                                                                                  | Show your work |