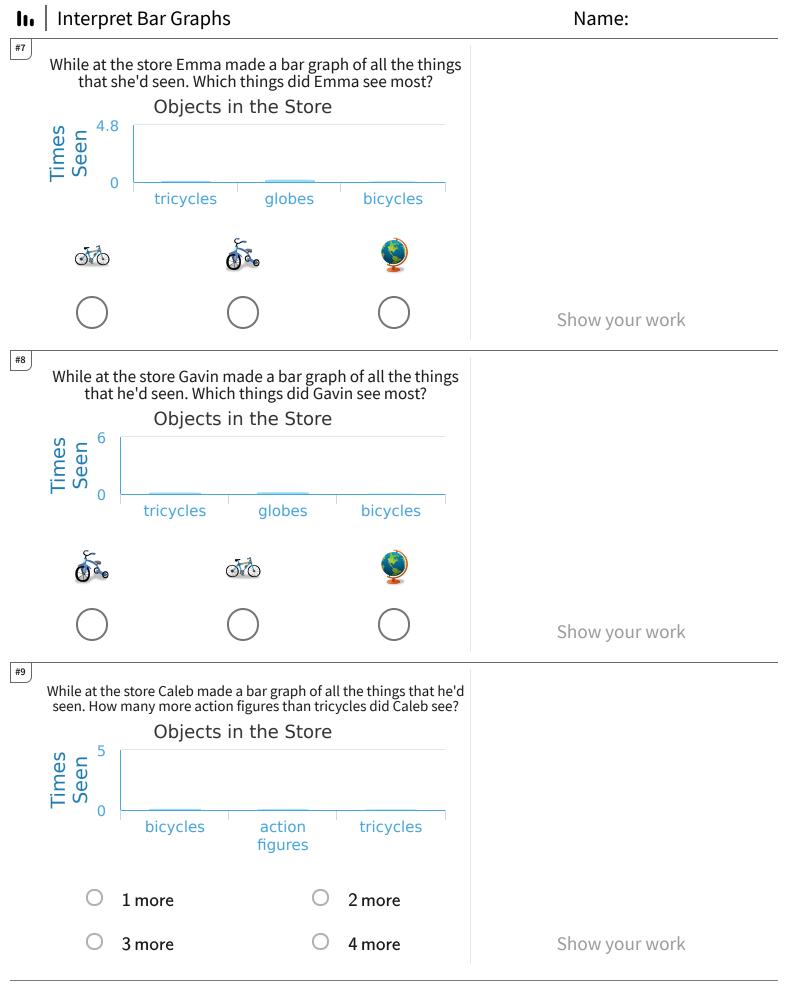

| III   Interpret Bar Graphs                                                                                                                                                                           | Name:          |
|------------------------------------------------------------------------------------------------------------------------------------------------------------------------------------------------------|----------------|
| While at the store Nick made a bar graph of all the thing that he'd seen. Did Nick see more apples or action figure  Objects in the Store  tricycles action apples figures                           | gs<br>es?      |
|                                                                                                                                                                                                      | Show your work |
| While at the store Alexander made a bar graph of all the things the discentile How many more tricycles than action figures did Alexander see?  Objects in the Store  action apples tricycles figures | that           |
| <ul> <li>○ 1 more</li> <li>○ 2 more</li> <li>○ 4 more</li> </ul>                                                                                                                                     | Show your work |
| While at the store Cameron made a bar graph of all the things the diseen. How many more globes than bicycles did Cameron's  Objects in the Store  bicycles action globes figures                     | hat<br>see?    |
| O 2 more O 3 more O 4 more O 1 more                                                                                                                                                                  | Show your work |