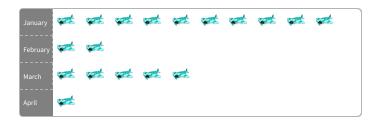

## Interpret Pictographs

Name:

#1

Look at the following pictograph. It shows the number of rainy days per month in Seattle. How many days did it rain in March?

Show your work

#2

Ants are crawling on Elizabeth. Look at the following pictograph. How many ants are on her Legs?