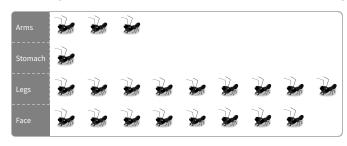

## Interpret Pictographs

Name:

#1

Look at the following pictograph. It shows the number of rainy days per month in Seattle. How many days did it rain in March?

Show your work

#2

Ants are crawling on Elizabeth. Look at the following pictograph. How many ants are on her Legs?