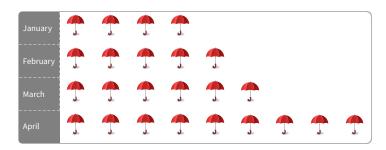

## Interpret Pictographs

Name:

#1

Look at the following pictograph. It shows the number of rainy days per month in Seattle. How many days did it rain in March?

Show your work

#2

Ants are crawling on Elizabeth. Look at the following pictograph. How many ants are on her Legs?