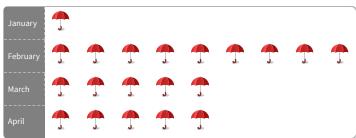

| lı. | Interpret Pictographs                                                                                                                                    | Name:          |
|-----|----------------------------------------------------------------------------------------------------------------------------------------------------------|----------------|
| #4  | Look at the following pictograph. How many goals did Kayla score?                                                                                        |                |
|     | Mason Mia                                                                                                                                                |                |
|     | Savannah Savannah                                                                                                                                        |                |
|     | O 3 O 8                                                                                                                                                  |                |
|     | O 5 O 6                                                                                                                                                  | Show your work |
| #5  | Look at the following pictograph. It shows the number of penalty yards each football team has received. How many penalty yards did the Blue Bombers get? |                |
|     | Predators  Merauders  A A A A A A A A A A A A A A A A A A A                                                                                              |                |
|     | Blue Bombers  Cougars  Cougars                                                                                                                           |                |
|     | O 5 O 7                                                                                                                                                  |                |
|     | O 1 O 4                                                                                                                                                  | Show your work |
| #6  | Look at the following pictograph. It shows the number of rainy days per month in Seattle. How many days did it rain in April?                            |                |
|     | January T T T T T T                                                                                                                                      |                |
|     | February T T T T T T T T T T T T T T T T T T T                                                                                                           |                |