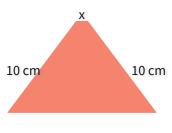

▶ | Perimeter: Find the Missing Side Length

Name:

Find the value of x if the perimeter of the figure is 34 cm.

12 cm

4 cm

○ 1 cm

0 cm

#2

○ 3 cm

Show your work

Find the value of x if the perimeter of the figure is 18 cm.

2 cm

⊃ 1 cm

3 cm

) 4 cm

Show your work