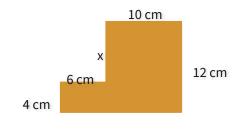

▶ | Perimeter: Find the Missing Side Length

Name:

Find the value of x if the perimeter of the figure is 34 cm.

12 cm

4 cm

○ 1 cm

0 cm

#2

○ 3 cm

Show your work

Find the value of x if the perimeter of the figure is 18 cm.

2 cm

⊃ 1 cm

3 cm

) 4 cm

Show your work