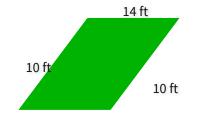

#12

Find the value of x if the perimeter of the figure is 48 ft.

○ 18 ft

15 ft

12 ft

○ 14 ft

Show your work

| Question | Answer   |
|----------|----------|
| #1       | choice 2 |
| #2       | choice 3 |
| #3       | choice 4 |
| #4       | choice 3 |
| #5       | choice 4 |
| #6       | choice 3 |
| #7       | choice 4 |
| #8       | choice 1 |
| #9       | choice 4 |
| #10      | choice 2 |
| #11      | choice 1 |
| #12      | choice 4 |