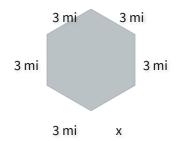

Find the value of x if the perimeter of the figure is 18 mi.

○ 0 mi

5 mi

○ 2 mi

3 mi

Show your work

CC.3.19

▶ Perimeter: Find the Missing Side Length Name: Find the value of x if the perimeter of the figure is 26 km. 4 km 5 km 8 km 1 km 4 km 8 km Show your work 5 km 6 km #5 Find the value of x if the perimeter of the figure is 32 m. 5 m 5 m m 7 m 1 m 6 m 4 m Show your work 7 m #6 Find the value of x if the perimeter of the figure is 30 mm. 7 mm 8 mm Χ 10 mm 6 mm