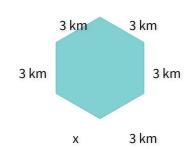

Find the value of x if the perimeter of the figure is 18 mi.

○ 0 mi

5 mi

○ 2 mi

3 mi

Show your work

CC.3.19

▶ Perimeter: Find the Missing Side Length Name: Find the value of x if the perimeter of the figure is 26 km. 4 km 5 km 8 km 1 km 4 km 8 km Show your work 5 km 6 km #5 Find the value of x if the perimeter of the figure is 32 m. 5 m 5 m m 7 m 1 m 6 m 4 m Show your work 7 m #6 Find the value of x if the perimeter of the figure is 30 mm. 7 mm 8 mm Χ 10 mm 6 mm

8 mm

Show your work

5 mm

#7

Find the value of x if the perimeter of the figure is 18 km.

O 6 km

1 km

5 km

⊃ 3 km

Show your work

#8

Find the value of x if the perimeter of the figure is 56 cm.

16 cm

○ 8 cm

○ 10 cm

9 cm