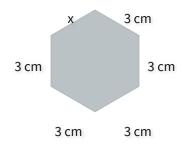

○ 3 cm

Show your work

Find the value of x if the perimeter of the figure is 18 cm.

2 cm

⊃ 1 cm

3 cm

) 4 cm

Show your work

Find the value of x if the perimeter of the figure is 18 mi.

○ 0 mi

5 mi

○ 2 mi

3 mi

Show your work

CC.3.19

▶ Perimeter: Find the Missing Side Length Name: Find the value of x if the perimeter of the figure is 26 km. 4 km 5 km 8 km 1 km 4 km 8 km Show your work 5 km 6 km #5 Find the value of x if the perimeter of the figure is 32 m. 5 m 5 m m 7 m 1 m 6 m 4 m Show your work 7 m #6 Find the value of x if the perimeter of the figure is 30 mm. 7 mm 8 mm Χ 10 mm 6 mm