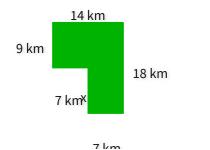

Find the value of x if the perimeter of the figure is 18 mi.

○ 0 mi

5 mi

○ 2 mi

3 mi

Show your work

CC.3.19

▶ Perimeter: Find the Missing Side Length Name: Find the value of x if the perimeter of the figure is 26 km. 4 km 5 km 8 km 1 km 4 km 8 km Show your work 5 km 6 km #5 Find the value of x if the perimeter of the figure is 32 m. 5 m 5 m m 7 m 1 m 6 m 4 m Show your work 7 m #6 Find the value of x if the perimeter of the figure is 30 mm. 7 mm 8 mm Χ 10 mm 6 mm