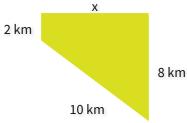

O 1 m

Show your work

Find the value of x if the perimeter of the figure is 28 km.

8 km

5 km

○ 10 km

🔾 11 km

Show your work

#12

Find the value of x if the perimeter of the figure is 48 ft.

○ 18 ft

15 ft

12 ft

○ 14 ft

Show your work

| Question | Answer   |
|----------|----------|
| #1       | choice 2 |
| #2       | choice 3 |
| #3       | choice 4 |
| #4       | choice 3 |
| #5       | choice 4 |
| #6       | choice 3 |
| #7       | choice 4 |
| #8       | choice 1 |
| #9       | choice 4 |
| #10      | choice 2 |
| #11      | choice 1 |
| #12      | choice 4 |