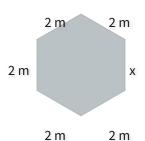

Show your work

▶ | Perimeter: Find the Missing Side Length

Name:

#10

Find the value of x if the perimeter of the figure is 12 m.

O 4 m

O 2 m

O 3 m

O 1 m

Show your work

Find the value of x if the perimeter of the figure is 28 km.

8 km

5 km

○ 10 km

🔾 11 km

Show your work