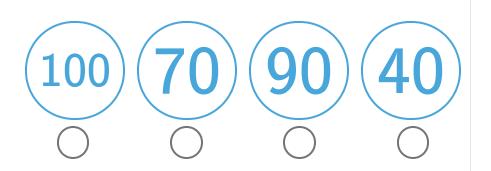

#12

Round 81 to the nearest 10.

Show your work

| 1 0      |          |
|----------|----------|
| Question | Answer   |
| #1       | 70       |
| #2       | 100      |
| #3       | 50       |
| #4       | choice 3 |
| #5       | 20       |
| #6       | choice 2 |
| #7       | 50       |
| #8       | choice 1 |
| #9       | 80       |
| #10      | choice 4 |
| #11      | 70       |
| #12      | choice 1 |