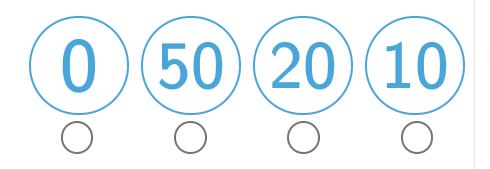

#12

Round 81 to the nearest 10.

Show your work

| 1 0      |          |
|----------|----------|
| Question | Answer   |
| #1       | 70       |
| #2       | 100      |
| #3       | 50       |
| #4       | choice 3 |
| #5       | 20       |
| #6       | choice 2 |
| #7       | 50       |
| #8       | choice 1 |
| #9       | 80       |
| #10      | choice 4 |
| #11      | 70       |
| #12      | choice 1 |