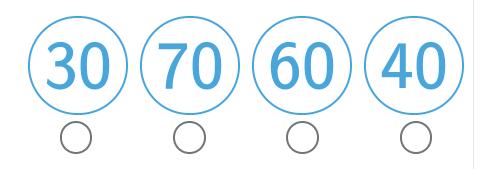

#12

Round 81 to the nearest 10.

Show your work

| 1 0      |          |
|----------|----------|
| Question | Answer   |
| #1       | 70       |
| #2       | 100      |
| #3       | 50       |
| #4       | choice 3 |
| #5       | 20       |
| #6       | choice 2 |
| #7       | 50       |
| #8       | choice 1 |
| #9       | 80       |
| #10      | choice 4 |
| #11      | 70       |
| #12      | choice 1 |