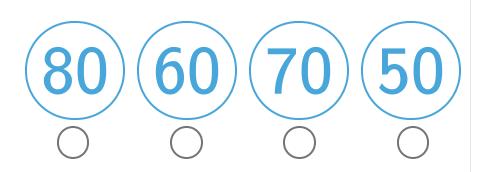

#12

Round 81 to the nearest 10.

Show your work

| 1 0      |          |
|----------|----------|
| Question | Answer   |
| #1       | 70       |
| #2       | 100      |
| #3       | 50       |
| #4       | choice 3 |
| #5       | 20       |
| #6       | choice 2 |
| #7       | 50       |
| #8       | choice 1 |
| #9       | 80       |
| #10      | choice 4 |
| #11      | 70       |
| #12      | choice 1 |