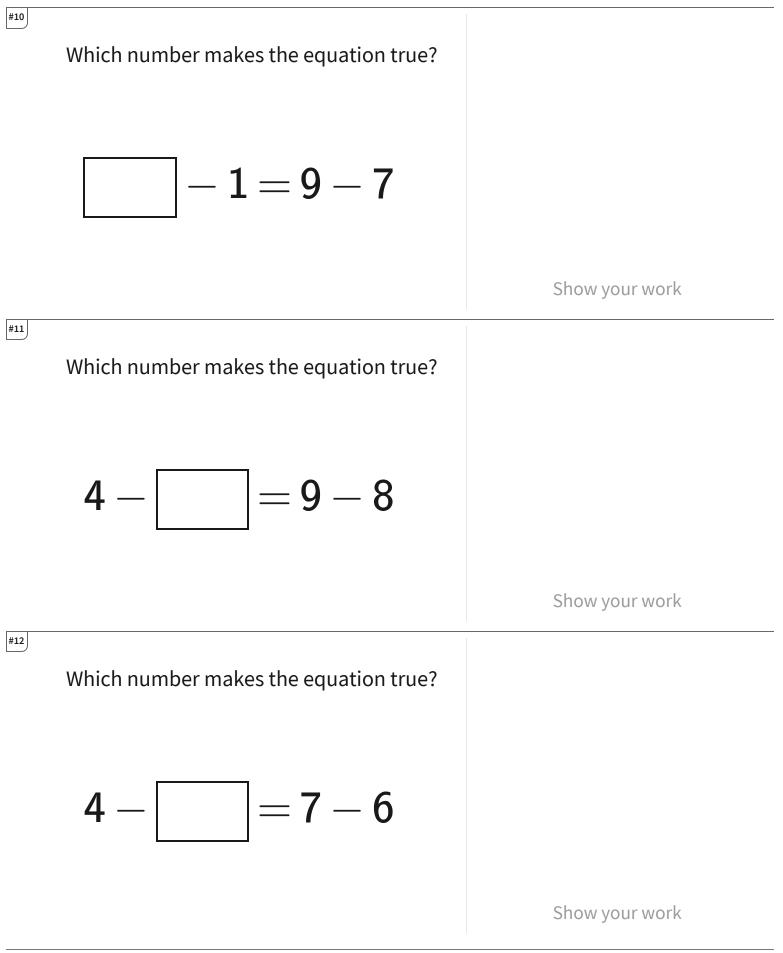

## Balance Subtraction Equations with Operands Up to 1000

| Question | Answer |
|----------|--------|
| #1       | 1      |
| #2       | 4      |
| #3       | 2      |
| #4       | 2      |
| #5       | 9      |
| #6       | 7      |
| #7       | 9      |
| #8       | 3      |
| #9       | 5      |
| #10      | 3      |
| #11      | 3      |
| #12      | 3      |