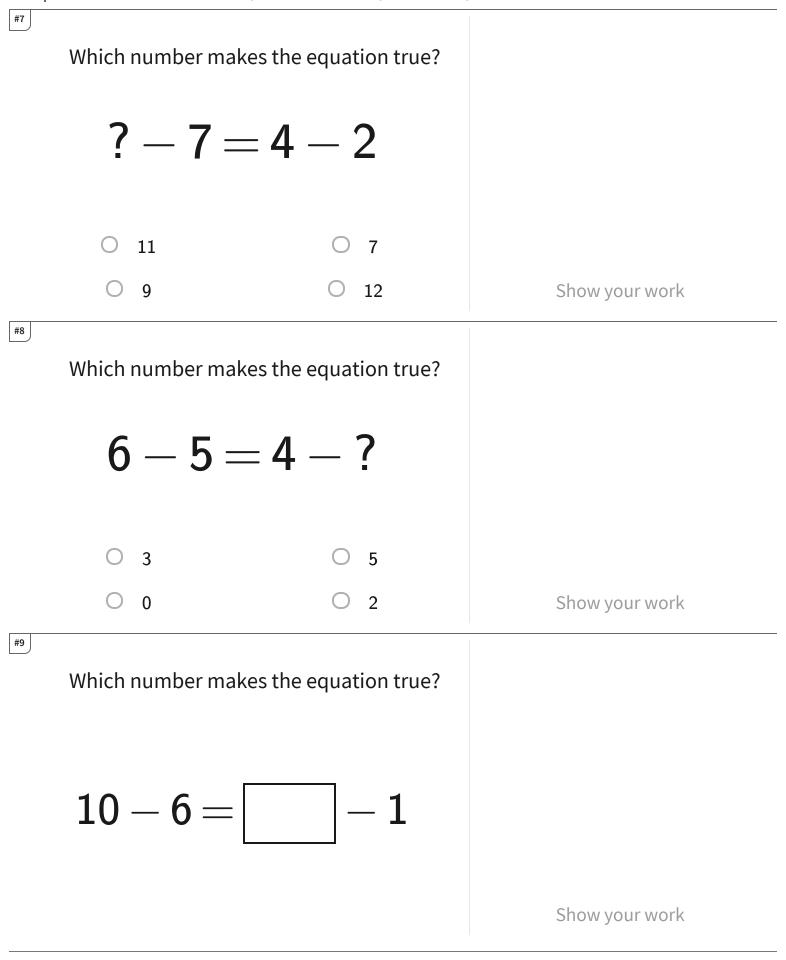

## Balance Subtraction Equations with Operands Up to 1000

| Question | Answer |
|----------|--------|
| #1       | 1      |
| #2       | 4      |
| #3       | 2      |
| #4       | 2      |
| #5       | 9      |
| #6       | 7      |
| #7       | 9      |
| #8       | 3      |
| #9       | 5      |
| #10      | 3      |
| #11      | 3      |
| #12      | 3      |