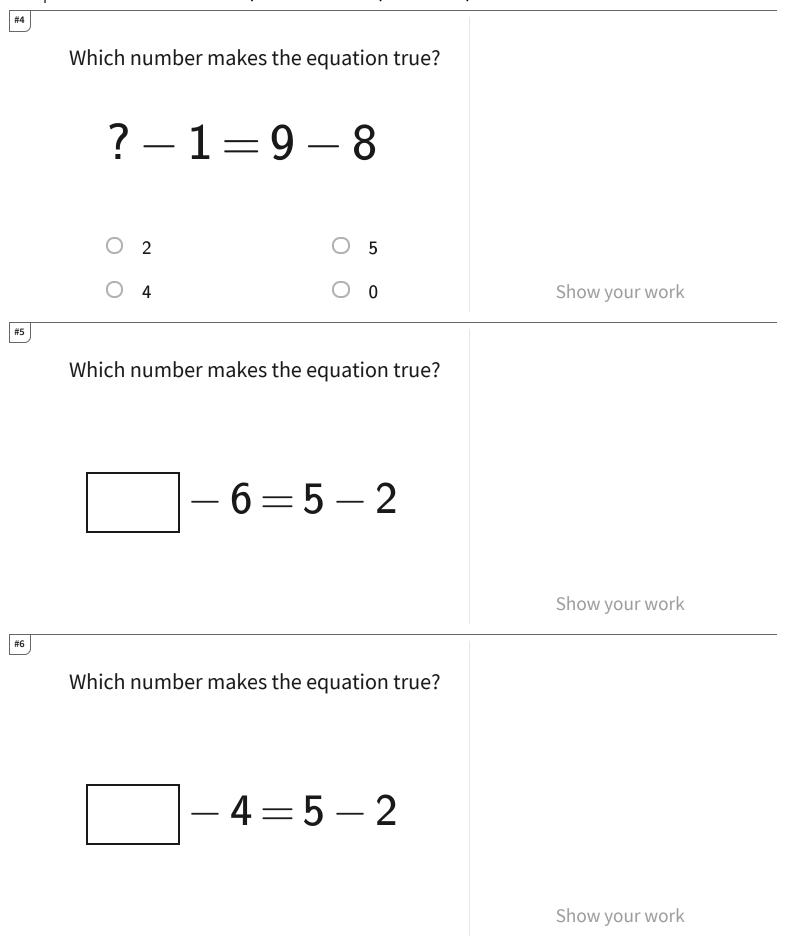

## Balance Subtraction Equations with Operands Up to 1000

| Question | Answer |
|----------|--------|
| #1       | 1      |
| #2       | 4      |
| #3       | 2      |
| #4       | 2      |
| #5       | 9      |
| #6       | 7      |
| #7       | 9      |
| #8       | 3      |
| #9       | 5      |
| #10      | 3      |
| #11      | 3      |
| #12      | 3      |