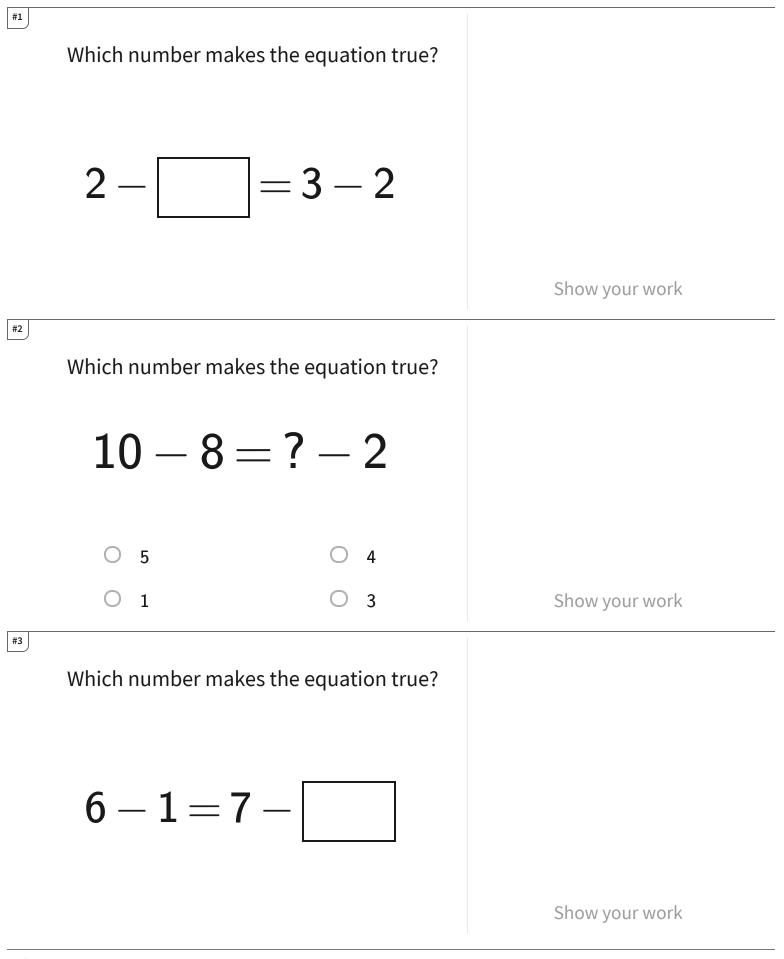

## Balance Subtraction Equations with Operands Up to 1000

| Question | Answer |
|----------|--------|
| #1       | 1      |
| #2       | 4      |
| #3       | 2      |
| #4       | 2      |
| #5       | 9      |
| #6       | 7      |
| #7       | 9      |
| #8       | 3      |
| #9       | 5      |
| #10      | 3      |
| #11      | 3      |
| #12      | 3      |