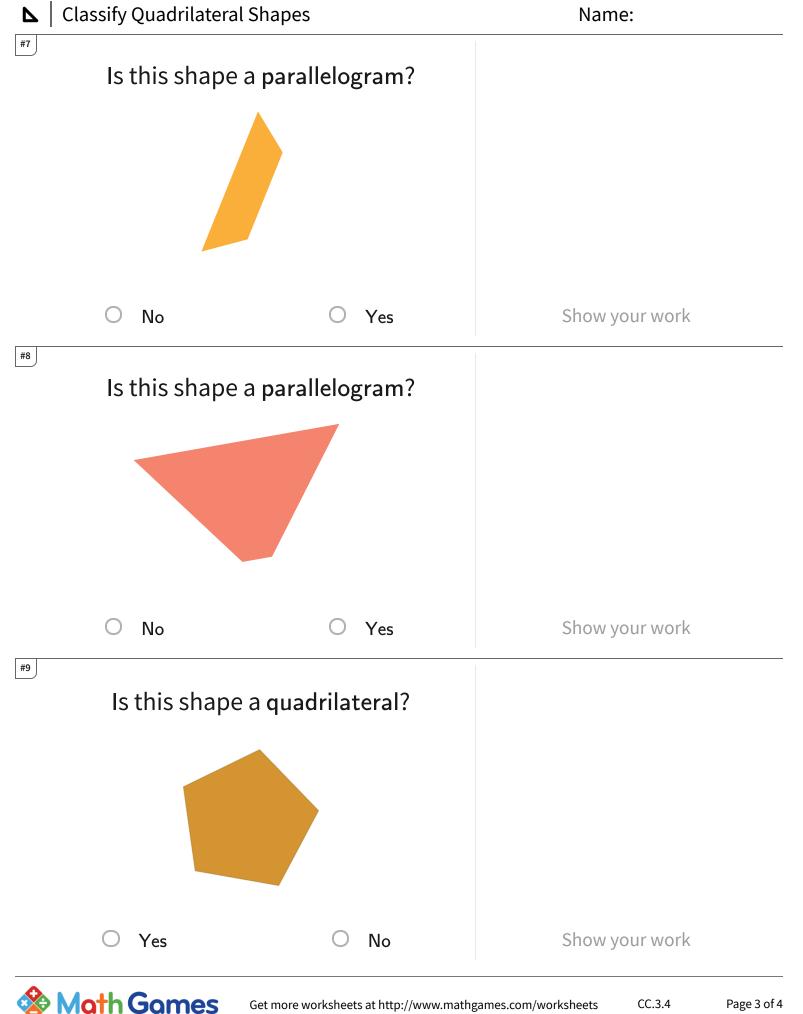

## ▶ | Classify Quadrilateral Shapes

| Question | Answer   |
|----------|----------|
| #1       | choice 2 |
| #2       | choice 2 |
| #3       | choice 2 |
| #4       | choice 1 |
| #5       | choice 1 |
| #6       | choice 1 |
| #7       | choice 1 |
| #8       | choice 1 |
| #9       | choice 2 |
| #10      | choice 2 |
| #11      | choice 1 |
| #12      | choice 1 |