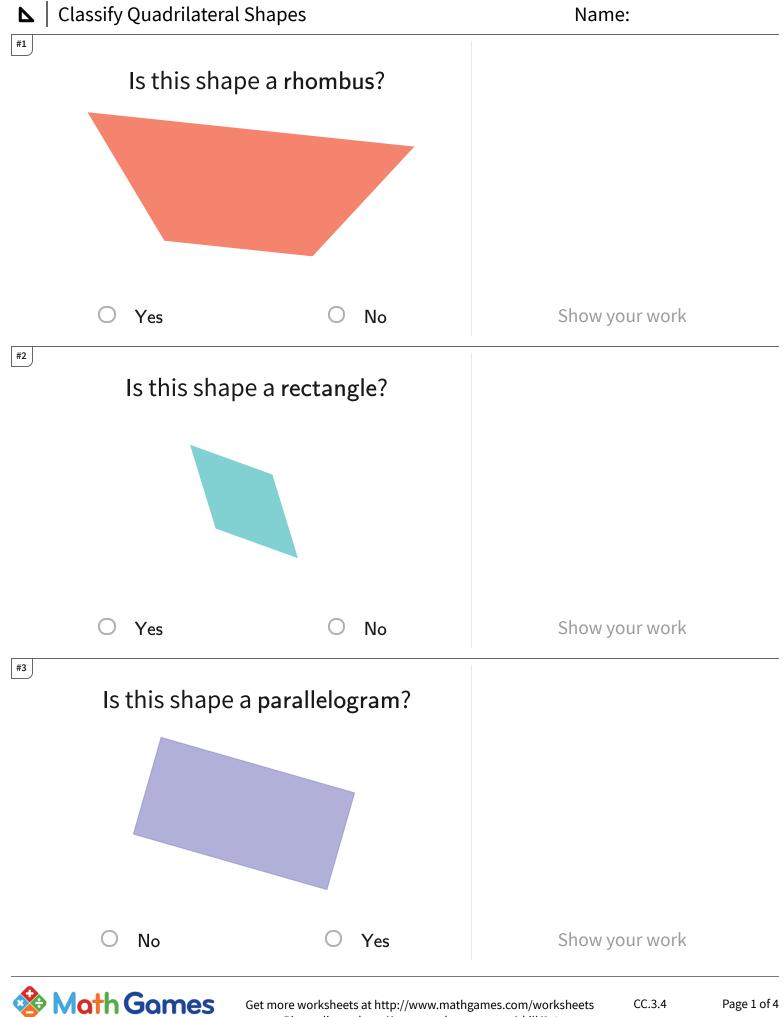

## ▶ | Classify Quadrilateral Shapes

| Question | Answer   |
|----------|----------|
| #1       | choice 2 |
| #2       | choice 2 |
| #3       | choice 2 |
| #4       | choice 1 |
| #5       | choice 1 |
| #6       | choice 1 |
| #7       | choice 1 |
| #8       | choice 1 |
| #9       | choice 2 |
| #10      | choice 2 |
| #11      | choice 1 |
| #12      | choice 1 |