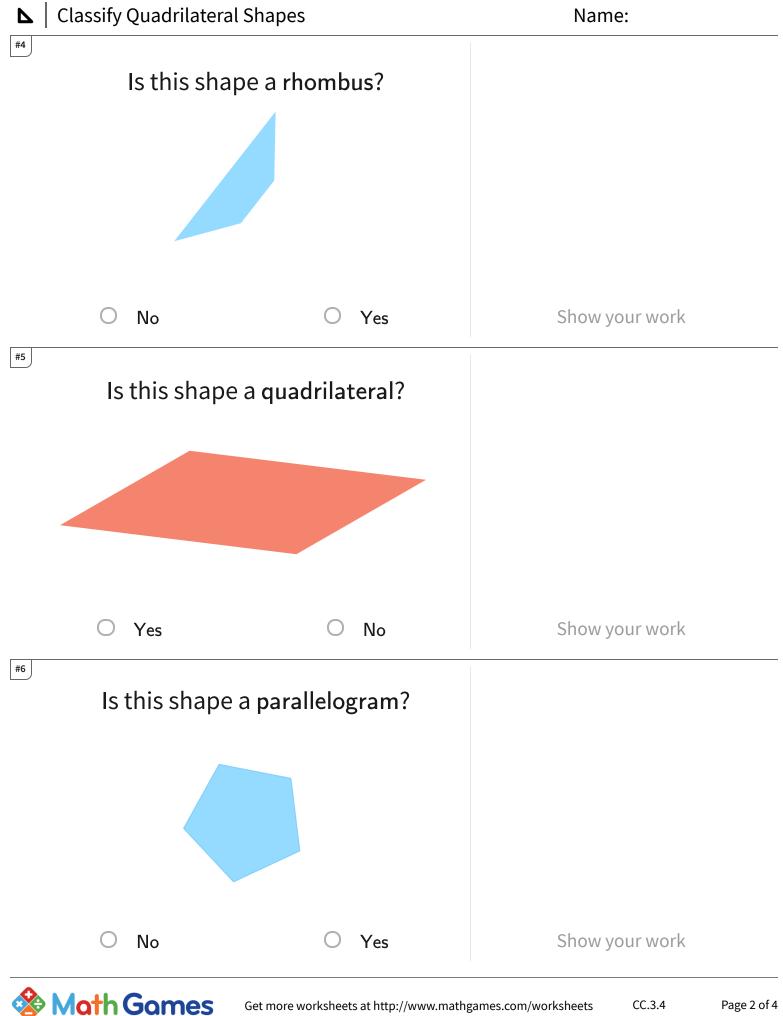

## ▶ | Classify Quadrilateral Shapes

| Question | Answer   |
|----------|----------|
| #1       | choice 2 |
| #2       | choice 2 |
| #3       | choice 2 |
| #4       | choice 1 |
| #5       | choice 1 |
| #6       | choice 1 |
| #7       | choice 1 |
| #8       | choice 1 |
| #9       | choice 2 |
| #10      | choice 2 |
| #11      | choice 1 |
| #12      | choice 1 |