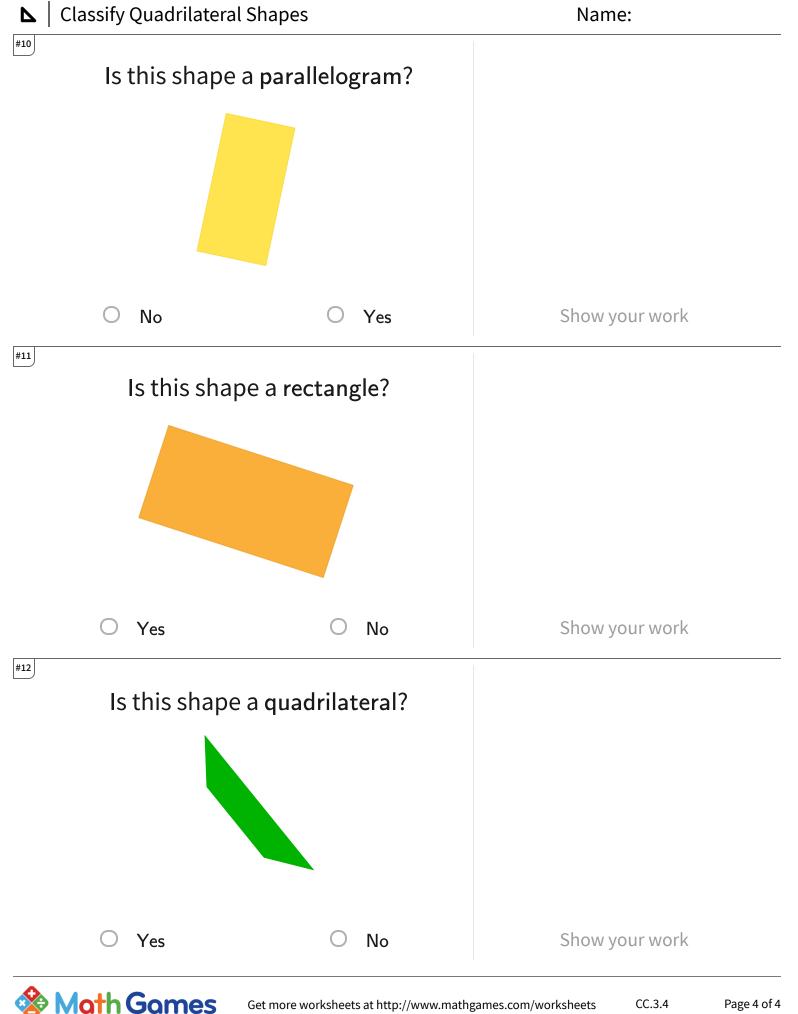

## ▶ | Classify Quadrilateral Shapes

| Question | Answer   |
|----------|----------|
| #1       | choice 2 |
| #2       | choice 2 |
| #3       | choice 2 |
| #4       | choice 1 |
| #5       | choice 1 |
| #6       | choice 1 |
| #7       | choice 1 |
| #8       | choice 1 |
| #9       | choice 2 |
| #10      | choice 2 |
| #11      | choice 1 |
| #12      | choice 1 |