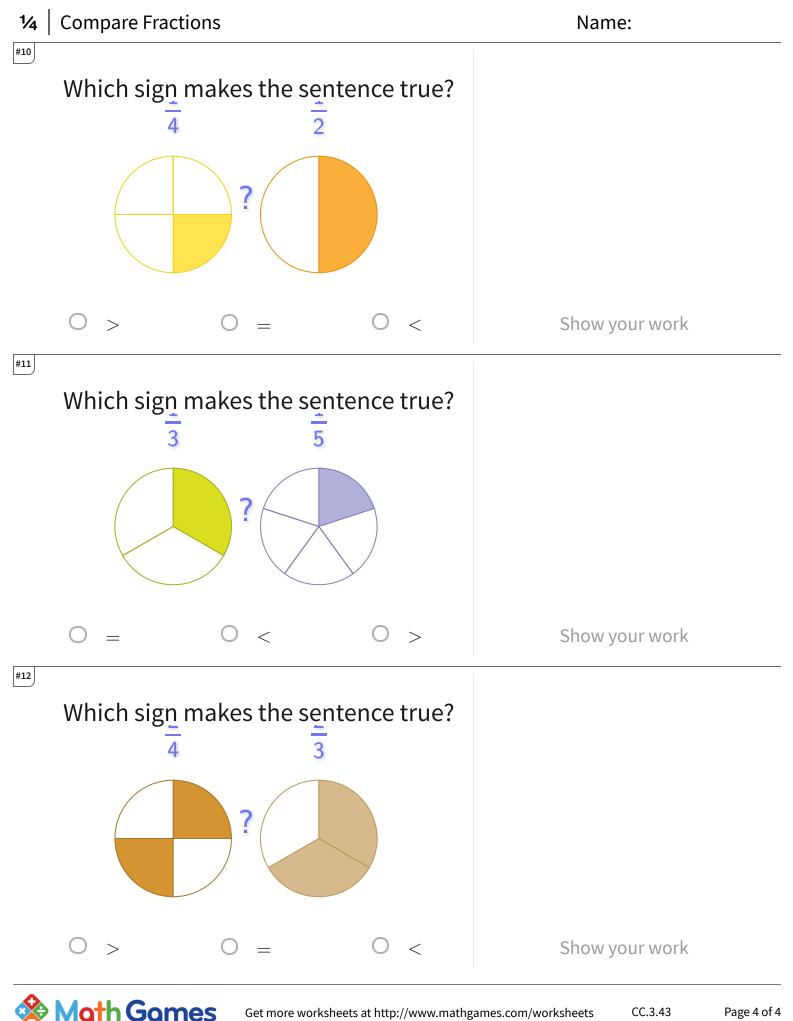

## 1⁄4 Compare Fractions

| Question | Answer   |
|----------|----------|
| #1       | choice 3 |
| #2       | choice 1 |
| #3       | choice 1 |
| #4       | choice 2 |
| #5       | choice 1 |
| #6       | choice 3 |
| #7       | choice 2 |
| #8       | choice 1 |
| #9       | choice 1 |
| #10      | choice 3 |
| #11      | choice 3 |
| #12      | choice 3 |