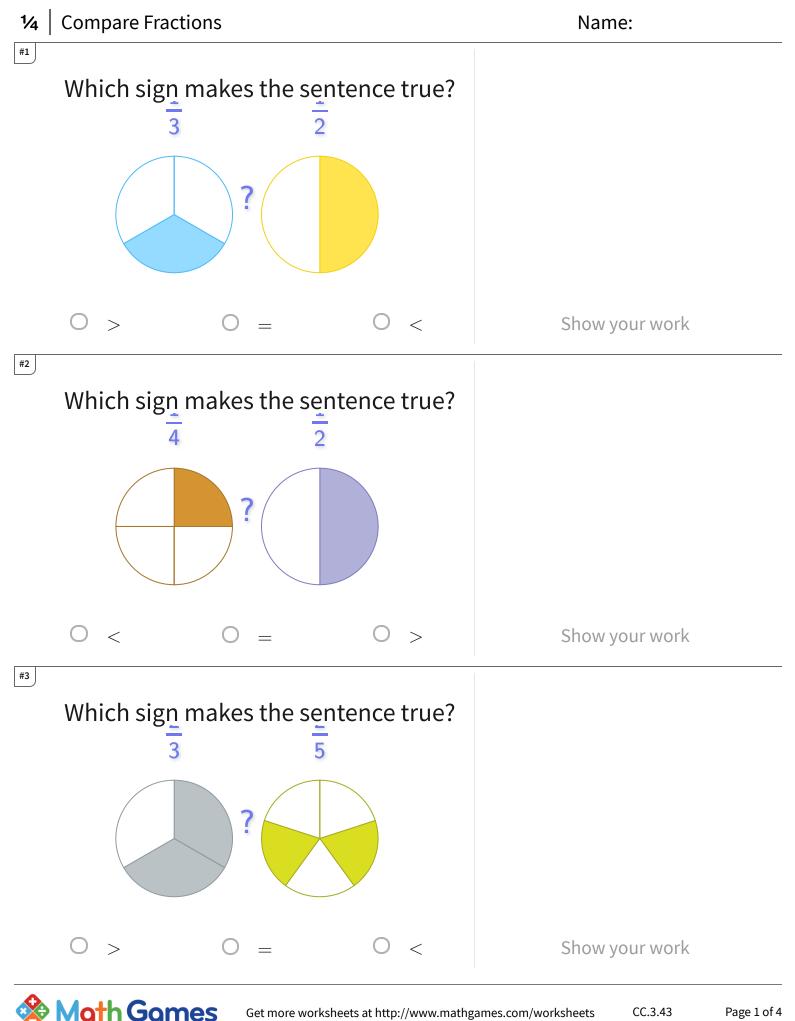

## 1⁄4 Compare Fractions

| Question | Answer   |
|----------|----------|
| #1       | choice 3 |
| #2       | choice 1 |
| #3       | choice 1 |
| #4       | choice 2 |
| #5       | choice 1 |
| #6       | choice 3 |
| #7       | choice 2 |
| #8       | choice 1 |
| #9       | choice 1 |
| #10      | choice 3 |
| #11      | choice 3 |
| #12      | choice 3 |