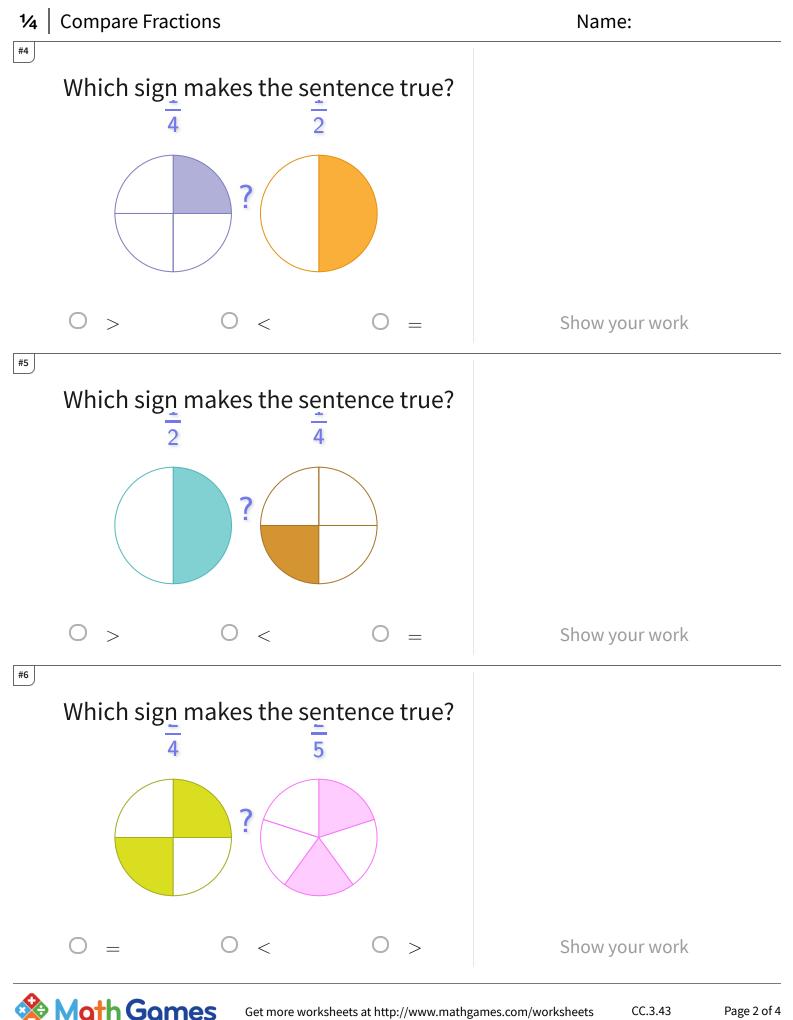

## 1⁄4 Compare Fractions

| Question | Answer   |
|----------|----------|
| #1       | choice 3 |
| #2       | choice 1 |
| #3       | choice 1 |
| #4       | choice 2 |
| #5       | choice 1 |
| #6       | choice 3 |
| #7       | choice 2 |
| #8       | choice 1 |
| #9       | choice 1 |
| #10      | choice 3 |
| #11      | choice 3 |
| #12      | choice 3 |