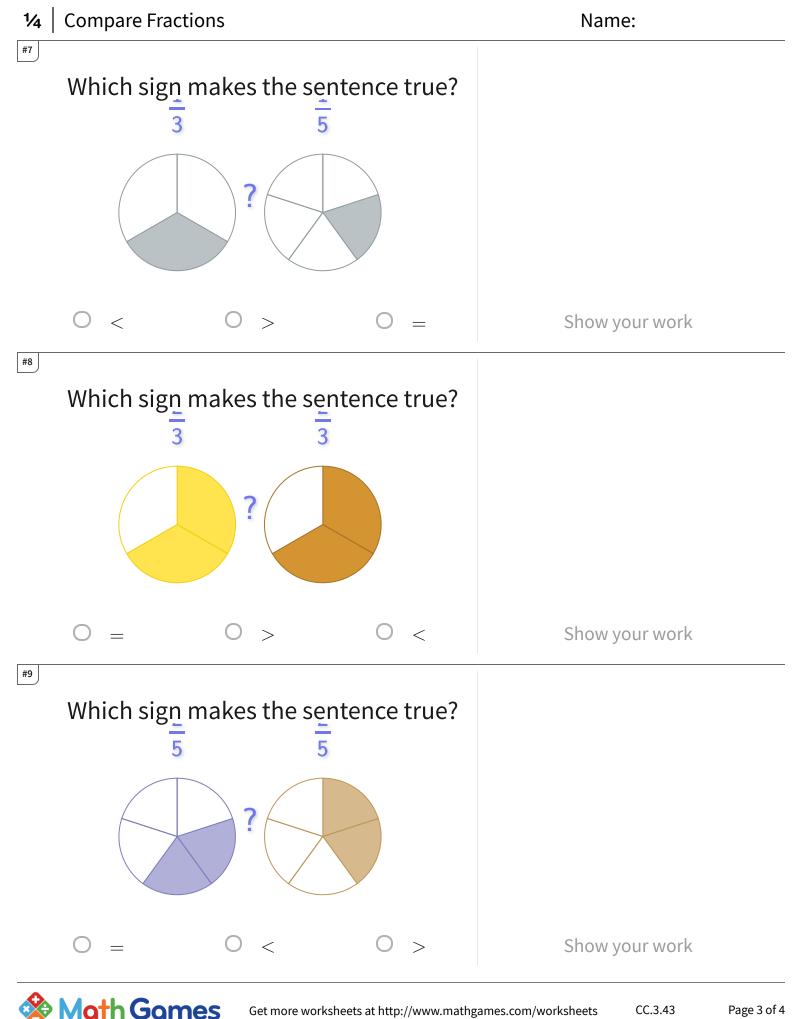

## 1⁄4 Compare Fractions

| Question | Answer   |
|----------|----------|
| #1       | choice 3 |
| #2       | choice 1 |
| #3       | choice 1 |
| #4       | choice 2 |
| #5       | choice 1 |
| #6       | choice 3 |
| #7       | choice 2 |
| #8       | choice 1 |
| #9       | choice 1 |
| #10      | choice 3 |
| #11      | choice 3 |
| #12      | choice 3 |