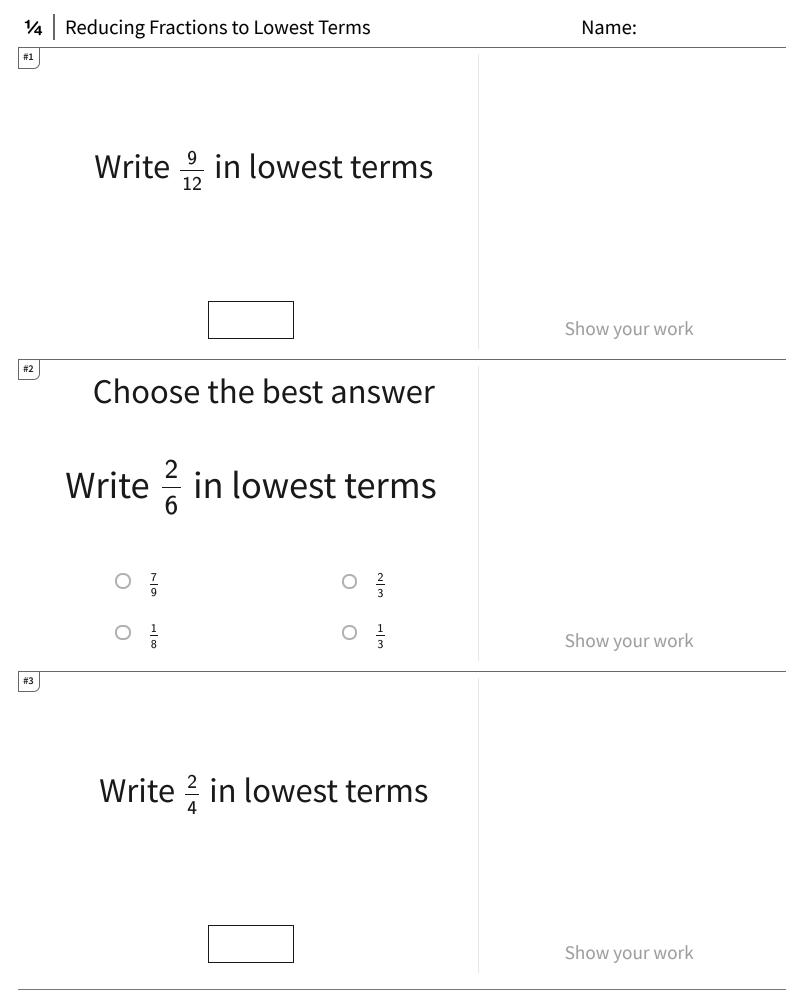

Page 3 of 4

TeachMe, Inc. ©2024 All rights reserved.

Get more worksheets at http://www.mathgames.com/worksheets Play online at http://www.mathgames.com/skill/3.46 CC.3.46 Page 4 of 4

| Question | Answer |
|----------|--------|
| #1       | 3/4    |
| #2       | 1/3    |
| #3       | 1/2    |
| #4       | 1/4    |
| #5       | 1/2    |
| #6       | 1/3    |
| #7       | 1/2    |
| #8       | 1/4    |
| #9       | 1/2    |
| #10      | 2/3    |
| #11      | 1/2    |
| #12      | 3/4    |