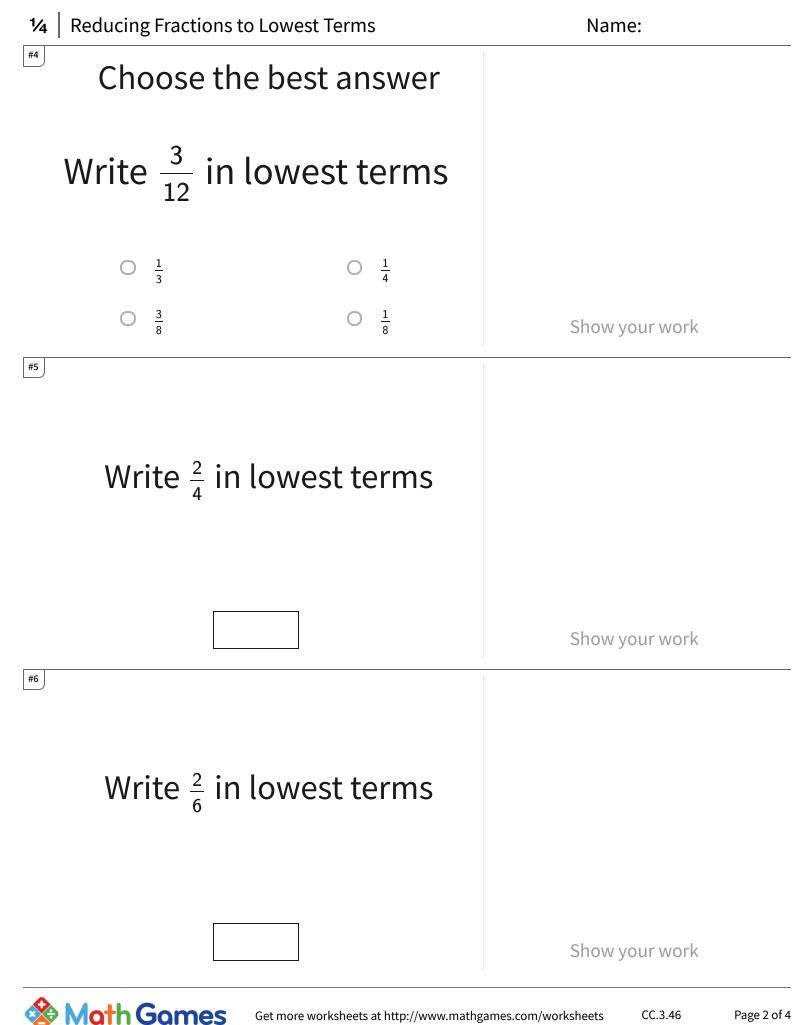

Page 3 of 4

TeachMe, Inc. ©2024 All rights reserved.

Get more worksheets at http://www.mathgames.com/worksheets Play online at http://www.mathgames.com/skill/3.46 CC.3.46 Page 4 of 4

| Question | Answer |
|----------|--------|
| #1       | 3/4    |
| #2       | 1/3    |
| #3       | 1/2    |
| #4       | 1/4    |
| #5       | 1/2    |
| #6       | 1/3    |
| #7       | 1/2    |
| #8       | 1/4    |
| #9       | 1/2    |
| #10      | 2/3    |
| #11      | 1/2    |
| #12      | 3/4    |