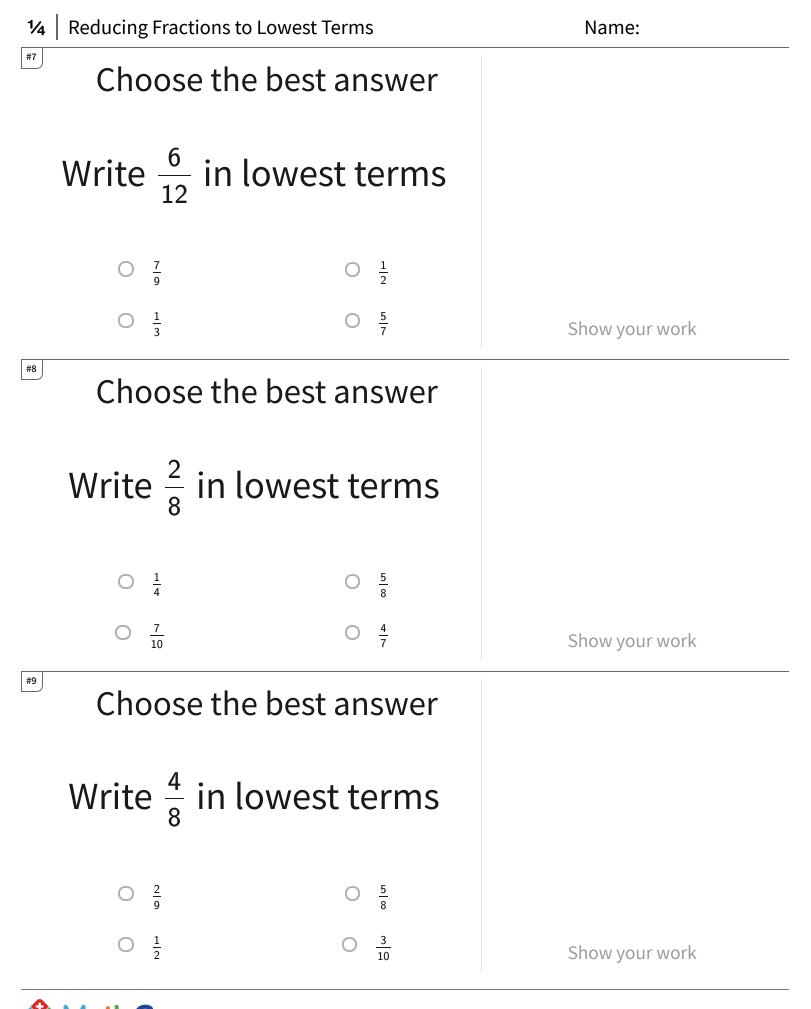

Page 3 of 4

TeachMe, Inc. ©2024 All rights reserved.

Get more worksheets at http://www.mathgames.com/worksheets Play online at http://www.mathgames.com/skill/3.46 CC.3.46 Page 4 of 4

| Question | Answer |
|----------|--------|
| #1       | 3/4    |
| #2       | 1/3    |
| #3       | 1/2    |
| #4       | 1/4    |
| #5       | 1/2    |
| #6       | 1/3    |
| #7       | 1/2    |
| #8       | 1/4    |
| #9       | 1/2    |
| #10      | 2/3    |
| #11      | 1/2    |
| #12      | 3/4    |