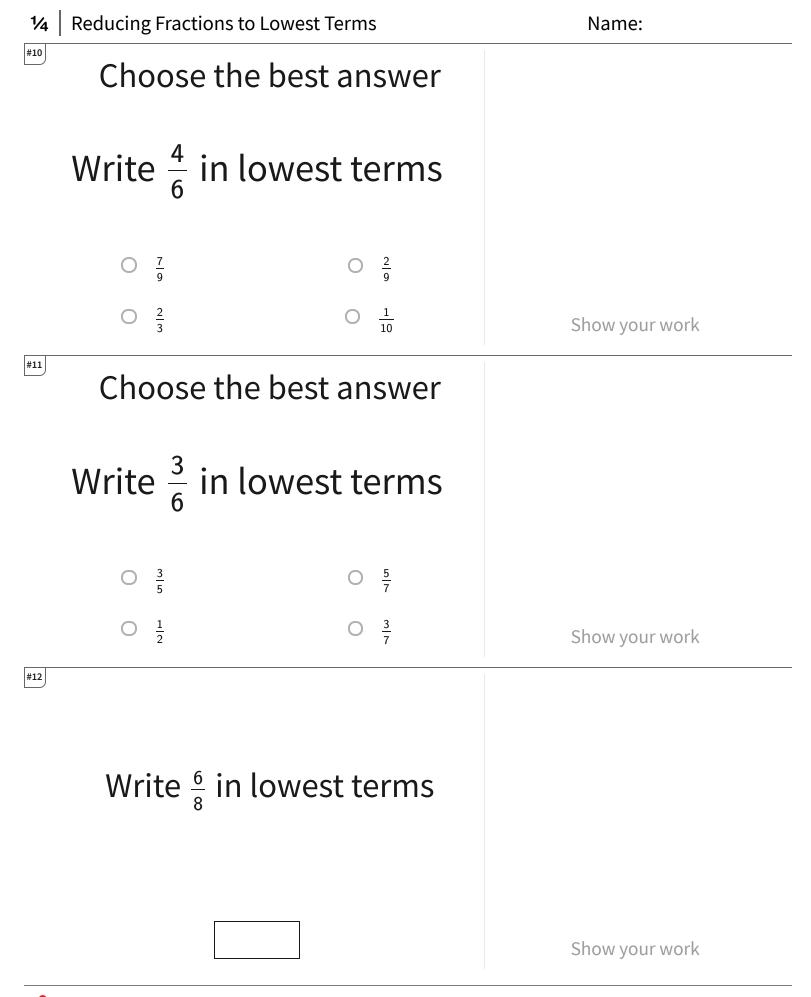

Page 3 of 4

TeachMe, Inc. ©2024 All rights reserved.

Get more worksheets at http://www.mathgames.com/worksheets Play online at http://www.mathgames.com/skill/3.46 CC.3.46 Page 4 of 4

| Question | Answer |
|----------|--------|
| #1       | 3/4    |
| #2       | 1/3    |
| #3       | 1/2    |
| #4       | 1/4    |
| #5       | 1/2    |
| #6       | 1/3    |
| #7       | 1/2    |
| #8       | 1/4    |
| #9       | 1/2    |
| #10      | 2/3    |
| #11      | 1/2    |
| #12      | 3/4    |