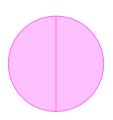

2}{5}$ 

Show your work

#3

# Which mixed number is shown?





 $0 1\frac{1}{5}$ 

 $0 1\frac{1}{3}$ 

 $0 1\frac{1}{2}$ 

 $0 1\frac{3}{5}$ 

Show your work

CC.3.48

## Which mixed number is shown?







Show your work

#5

## Which mixed number is shown?





 $1\frac{2}{5}$ 

Show your work

#6

## Which mixed number is shown?







Show your work

#7

## Which mixed number is shown?







 $2\frac{3}{5}$ 

 $O 2\frac{2}{5}$ 

 $O 2\frac{4}{5}$ 

 $2\frac{1}{4}$ 

Show your work

#8

## Which mixed number is shown?







 $2\frac{3}{5}$ 

 $O 2\frac{2}{5}$ 

 $O 2\frac{1}{3}$ 

 $2\frac{1}{2}$ 

Show your work

#9

# Which mixed number is shown?





 $0 1\frac{4}{5}$ 

 $0 1\frac{1}{2}$ 

 $0 1\frac{2}{3}$ 

 $0 1\frac{2}{3}$ 

Show your work

#10

Which mixed number is shown?





 $0 1\frac{1}{2}$ 

 $0 1\frac{2}{5}$ 

 $0 1\frac{1}{4}$ 

 $0 1\frac{1}{3}$ 

Show your work

#11

Which mixed number is shown?





 $0 1\frac{2}{3}$ 

 $0 1\frac{1}{3}$ 

 $0 1\frac{1}{2}$ 

 $0 1\frac{1}{5}$ 

Show your work

#12

Which mixed number is shown?





 $0 1\frac{1}{4}$ 

 $0 1\frac{1}{5}$ 

 $0 1\frac{1}{2}$ 

 $0 1\frac{3}{5}$ 

Show your work

| Question | Answer   |  |
|----------|----------|--|
| #1       | choice 3 |  |
| #2       | choice 2 |  |
| #3       | choice 1 |  |
| #4       | choice 4 |  |
| #5       | choice 2 |  |
| #6       | choice 1 |  |
| #7       | choice 3 |  |
| #8       | choice 1 |  |
| #9       | choice 2 |  |
| #10      | choice 1 |  |
| #11      | choice 3 |  |
| #12      | choice 2 |  |