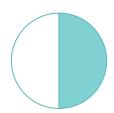

}{5}$ 

Show your work

CC.3.48

## Which mixed number is shown?







Show your work

#5

## Which mixed number is shown?





 $1\frac{2}{5}$ 

Show your work

#6

## Which mixed number is shown?







Show your work

#7

## Which mixed number is shown?







 $2\frac{3}{5}$ 

 $O 2\frac{2}{5}$ 

 $O 2\frac{4}{5}$ 

 $2\frac{1}{4}$ 

Show your work

#8

## Which mixed number is shown?







 $2\frac{3}{5}$ 

 $O 2\frac{2}{5}$ 

 $O 2\frac{1}{3}$ 

 $2\frac{1}{2}$ 

Show your work

#9

# Which mixed number is shown?





 $0 1\frac{4}{5}$ 

 $0 1\frac{1}{2}$ 

 $0 1\frac{2}{3}$ 

 $0 1\frac{2}{3}$ 

Show your work

#10

Which mixed number is shown?





 $0 1\frac{1}{2}$ 

 $0 1\frac{2}{5}$ 

 $0 1\frac{1}{4}$ 

 $0 1\frac{1}{3}$ 

Show your work

#11

Which mixed number is shown?





 $0 1\frac{2}{3}$ 

 $0 1\frac{1}{3}$ 

 $0 1\frac{1}{2}$ 

 $0 1\frac{1}{5}$ 

Show your work

#12

Which mixed number is shown?





 $0 1\frac{1}{4}$ 

 $0 1\frac{1}{5}$ 

 $0 1\frac{1}{2}$ 

 $0 1\frac{3}{5}$ 

Show your work

| Question | Answer   |  |
|----------|----------|--|
| #1       | choice 3 |  |
| #2       | choice 2 |  |
| #3       | choice 1 |  |
| #4       | choice 4 |  |
| #5       | choice 2 |  |
| #6       | choice 1 |  |
| #7       | choice 3 |  |
| #8       | choice 1 |  |
| #9       | choice 2 |  |
| #10      | choice 1 |  |
| #11      | choice 3 |  |
| #12      | choice 2 |  |