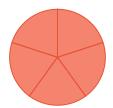

#1

## Which mixed number is shown?





 $0 1\frac{3}{5}$ 

 $0 1\frac{1}{4}$ 

 $0 1\frac{1}{3}$ 

 $0 1\frac{1}{2}$ 

Show your work

#2

## Which mixed number is shown?







 $2\frac{1}{5}$ 

 $O 2\frac{1}{2}$ 

 $O 2\frac{3}{5}$ 

 $2\frac{2}{5}$ 

Show your work

#3

# Which mixed number is shown?





 $0 1\frac{1}{5}$ 

 $0 1\frac{1}{3}$ 

 $0 1\frac{1}{2}$ 

 $0 1\frac{3}{5}$ 

Show your work

CC.3.48

## Which mixed number is shown?







Show your work

#5

## Which mixed number is shown?





 $1\frac{2}{5}$ 

Show your work

#6

## Which mixed number is shown?







Show your work

#7

## Which mixed number is shown?







 $2\frac{3}{5}$ 

 $O 2\frac{2}{5}$ 

 $O 2\frac{4}{5}$ 

 $2\frac{1}{4}$ 

Show your work

#8

## Which mixed number is shown?







 $2\frac{3}{5}$ 

 $O 2\frac{2}{5}$ 

 $O 2\frac{1}{3}$ 

 $2\frac{1}{2}$ 

Show your work

#9

# Which mixed number is shown?





 $0 1\frac{4}{5}$ 

 $0 1\frac{1}{2}$ 

 $0 1\frac{2}{3}$ 

 $0 1\frac{2}{3}$ 

Show your work

#10

Which mixed number is shown?





 $0 1\frac{1}{2}$ 

 $0 1\frac{2}{5}$ 

 $0 1\frac{1}{4}$ 

 $0 1\frac{1}{3}$ 

Show your work

#11

Which mixed number is shown?





 $0 1\frac{2}{3}$ 

 $0 1\frac{1}{3}$ 

 $0 1\frac{1}{2}$ 

 $0 1\frac{1}{5}$ 

Show your work

#12

Which mixed number is shown?





 $0 1\frac{1}{4}$ 

 $0 1\frac{1}{5}$ 

 $0 1\frac{1}{2}$ 

 $0 1\frac{3}{5}$ 

Show your work

| Question | Answer   |  |