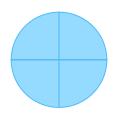

# Which mixed number is shown?

 $0 1\frac{1}{5}$ 

 $0 1\frac{1}{3}$ 

 $0 1\frac{1}{2}$ 

 $0 1\frac{3}{5}$ 

Show your work

CC.3.48