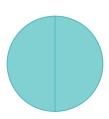

 $0 1\frac{1}{3}$ 

 $0 1\frac{1}{2}$ 

 $0 1\frac{1}{5}$ 

Show your work

#12

Which mixed number is shown?

 $0 1\frac{1}{4}$ 

 $0 1\frac{1}{5}$ 