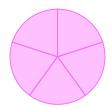

#1

## Which mixed number is shown?





 $0 1\frac{3}{5}$ 

 $0 1\frac{1}{4}$ 

 $0 1\frac{1}{3}$ 

 $0 1\frac{1}{2}$ 

Show your work

#2

## Which mixed number is shown?







 $2\frac{1}{5}$ 

 $O 2\frac{1}{2}$ 

 $O 2\frac{3}{5}$ 

 $2\frac{2}{5}$ 

Show your work

#3

# Which mixed number is shown?





 $0 1\frac{1}{5}$ 

 $0 1\frac{1}{3}$ 

 $0 1\frac{1}{2}$ 

 $0 1\frac{3}{5}$ 

Show your work

CC.3.48

## Which mixed number is shown?







Show your work

#5

## Which mixed number is shown?





 $1\frac{2}{5}$ 

Show your work

#6

## Which mixed number is shown?







Show your work

#7

## Which mixed number is shown?







 $2\frac{3}{5}$ 

 $O 2\frac{2}{5}$ 

 $O 2\frac{4}{5}$ 

 $2\frac{1}{4}$ 

Show your work

#8

## Which mixed number is shown?







 $2\frac{3}{5}$ 

 $O 2\frac{2}{5}$ 

 $O 2\frac{1}{3}$ 

 $2\frac{1}{2}$ 

Show your work

#9

# Which mixed number is shown?





 $0 1\frac{4}{5}$ 

 $0 1\frac{1}{2}$ 

 $0 1\frac{2}{3}$ 

 $0 1\frac{2}{3}$ 

Show your work

#10

Which mixed number is shown?





 $0 1\frac{1}{2}$ 

 $0 1\frac{2}{5}$ 

 $0 1\frac{1}{4}$ 

 $0 1\frac{1}{3}$ 

Show your work

#11

Which mixed number is shown?





 $0 1\frac{2}{3}$ 

 $0 1\frac{1}{3}$ 

 $0 1\frac{1}{2}$ 

 $0 1\frac{1}{5}$ 

Show your work

#12

Which mixed number is shown?





 $0 1\frac{1}{4}$ 

 $0 1\frac{1}{5}$ 

 $0 1\frac{1}{2}$ 

 $0 1\frac{3}{5}$ 

Show your work

| Question | Answer   |  |
|----------|----------|--|
| #1       | choice 3 |  |
| #2       | choice 2 |  |
| #3       | choice 1 |  |
| #4       | choice 4 |  |