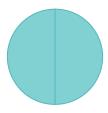

{3}{5}$ 

Show your work

CC.3.48

## Which mixed number is shown?







Show your work

#5

## Which mixed number is shown?





 $1\frac{2}{5}$ 

Show your work

#6

## Which mixed number is shown?







Show your work

#7

## Which mixed number is shown?







 $2\frac{3}{5}$ 

 $O 2\frac{2}{5}$ 

 $O 2\frac{4}{5}$ 

 $2\frac{1}{4}$ 

Show your work

#8

## Which mixed number is shown?







 $2\frac{3}{5}$ 

 $O 2\frac{2}{5}$ 

 $O 2\frac{1}{3}$ 

 $2\frac{1}{2}$ 

Show your work

#9

# Which mixed number is shown?





 $0 1\frac{4}{5}$ 

 $0 1\frac{1}{2}$ 

 $0 1\frac{2}{3}$ 

 $0 1\frac{2}{3}$ 

Show your work

#10

Which mixed number is shown?





 $0 1\frac{1}{2}$ 

 $0 1\frac{2}{5}$ 

 $0 1\frac{1}{4}$ 

 $0 1\frac{1}{3}$ 

Show your work

#11

Which mixed number is shown?





 $0 1\frac{2}{3}$ 

 $0 1\frac{1}{3}$ 

 $0 1\frac{1}{2}$ 

 $0 1\frac{1}{5}$ 

Show your work

#12

Which mixed number is shown?





 $0 1\frac{1}{4}$ 

 $0 1\frac{1}{5}$ 

 $0 1\frac{1}{2}$ 

 $0 1\frac{3}{5}$ 

Show your work

| Question | Answer   |  |
|----------|----------|--|
| #1       | choice 3 |  |
| #2       | choice 2 |  |
| #3       | choice 1 |  |
| #4       | choice 4 |  |
| #5       | choice 2 |  |
| #6       | choice 1 |  |
| #7       | choice 3 |  |
| #8       | choice 1 |  |
| #9       | choice 2 |  |
| #10      | choice 1 |  |
| #11      | choice 3 |  |
| #12      | choice 2 |  |