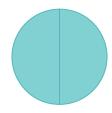

 $0 1\frac{1}{2}$ 

 $0 1\frac{2}{5}$ 

 $0 1\frac{1}{4}$ 

 $0 1\frac{1}{3}$ 

Show your work

#11

Which mixed number is shown?

 $0 1\frac{2}{3}$ 