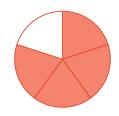

#1

## Which mixed number is shown?





 $0 1\frac{3}{5}$ 

 $0 1\frac{1}{4}$ 

 $0 1\frac{1}{3}$ 

 $0 1\frac{1}{2}$ 

Show your work

#2

## Which mixed number is shown?







 $2\frac{1}{5}$ 

 $O 2\frac{1}{2}$ 

 $O 2\frac{3}{5}$ 

 $2\frac{2}{5}$ 

Show your work

#3

# Which mixed number is shown?





 $0 1\frac{1}{5}$ 

 $0 1\frac{1}{3}$ 

 $0 1\frac{1}{2}$ 

 $0 1\frac{3}{5}$ 

Show your work

CC.3.48

## Which mixed number is shown?







Show your work

#5

## Which mixed number is shown?





 $1\frac{2}{5}$ 

Show your work

#6

## Which mixed number is shown?







Show your work

#7

## Which mixed number is shown?







 $2\frac{3}{5}$ 

 $O 2\frac{2}{5}$ 

 $O 2\frac{4}{5}$ 

 $2\frac{1}{4}$ 

Show your work

#8

## Which mixed number is shown?







 $2\frac{3}{5}$ 

 $O 2\frac{2}{5}$ 

 $O 2\frac{1}{3}$ 

 $2\frac{1}{2}$ 

Show your work

#9

# Which mixed number is shown?





 $0 1\frac{4}{5}$ 

 $0 1\frac{1}{2}$ 

 $0 1\frac{2}{3}$ 

 $0 1\frac{2}{3}$ 

Show your work

#10

Which mixed number is shown?





 $0 1\frac{1}{2}$ 

 $0 1\frac{2}{5}$ 

 $0 1\frac{1}{4}$ 

 $0 1\frac{1}{3}$ 

Show your work

#11

Which mixed number is shown?





 $0 1\frac{2}{3}$ 

 $0 1\frac{1}{3}$ 

 $0 1\frac{1}{2}$ 

 $0 1\frac{1}{5}$ 

Show your work

#12

Which mixed number is shown?





 $0 1\frac{1}{4}$ 

 $0 1\frac{1}{5}$ 

 $0 1\frac{1}{2}$ 

 $0 1\frac{3}{5}$ 

Show your work

| Question | Answer   |  |
|--