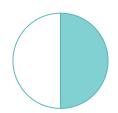

# Which mixed number is shown?

 $0 1\frac{1}{5}$ 

 $0 1\frac{1}{3}$ 

 $0 1\frac{1}{2}$ 

 $0 1\frac{3}{5}$ 

Show your work

CC.3.48