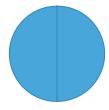

1}{2}$ 

Show your work

#2

## Which mixed number is shown?







 $2\frac{1}{5}$ 

 $O 2\frac{1}{2}$ 

 $O 2\frac{3}{5}$ 

 $2\frac{2}{5}$ 

Show your work

#3

# Which mixed number is shown?





 $0 1\frac{1}{5}$ 

 $0 1\frac{1}{3}$ 

 $0 1\frac{1}{2}$ 

 $0 1\frac{3}{5}$ 

Show your work

CC.3.48

## Which mixed number is shown?







Show your work

#5

## Which mixed number is shown?





 $1\frac{2}{5}$ 

Show your work

#6

## Which mixed number is shown?







Show your work

#7

## Which mixed number is shown?







 $2\frac{3}{5}$ 

 $O 2\frac{2}{5}$ 

 $O 2\frac{4}{5}$ 

 $2\frac{1}{4}$ 

Show your work

#8

## Which mixed number is shown?







 $2\frac{3}{5}$ 

 $O 2\frac{2}{5}$ 

 $O 2\frac{1}{3}$ 

 $2\frac{1}{2}$ 

Show your work

#9

# Which mixed number is shown?





 $0 1\frac{4}{5}$ 

 $0 1\frac{1}{2}$ 

 $0 1\frac{2}{3}$ 

 $0 1\frac{2}{3}$ 

Show your work

#10

Which mixed number is shown?





 $0 1\frac{1}{2}$ 

 $0 1\frac{2}{5}$ 

 $0 1\frac{1}{4}$ 

 $0 1\frac{1}{3}$ 

Show your work

#11

Which mixed number is shown?





 $0 1\frac{2}{3}$ 

 $0 1\frac{1}{3}$ 

 $0 1\frac{1}{2}$ 

 $0 1\frac{1}{5}$ 

Show your work

#12

Which mixed number is shown?





 $0 1\frac{1}{4}$ 

 $0 1\frac{1}{5}$ 

 $0 1\frac{1}{2}$ 

 $0 1\frac{3}{5}$ 

Show your work

| Question | Answer   |  |
|----------|----------|--|
| #1       | choice 3 |  |
| #2       | choice 2 |  |
| #3       | choice 1 |  |
| #4       | choice 4 |  |
| #5       | choice 2 |  |
| #6       | choice 1 |  |
| #7       | choice 3 |  |
| #8       | choice 1 |  |
| #9       | choice 2 |