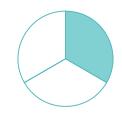

## Which mixed number is shown?

 $0 1\frac{3}{5}$ 

 $0 1\frac{1}{4}$ 

 $0 1\frac{1}{3}$ 

 $0 1\frac{1}{2}$ 

Show your work

#2