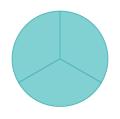

# Which mixed number is shown?

 $0 1\frac{1}{5}$ 

 $0 1\frac{1}{3}$ 

 $0 1\frac{1}{2}$ 

 $0 1\frac{3}{5}$ 

Show your work

CC.3.48