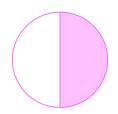

## Which mixed number is shown?

 $0 1\frac{3}{5}$ 

 $0 1\frac{1}{4}$ 

 $0 1\frac{1}{3}$ 

 $0 1\frac{1}{2}$ 

Show your work

#2