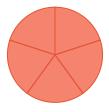

# Which mixed number is shown?

 $0 1\frac{4}{5}$ 

 $0 1\frac{1}{2}$ 

 $0 1\frac{2}{3}$ 

 $0 1\frac{2}{3}$ 

Show your work

#10

Which mixed number is shown?