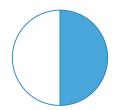

{2}$ 

Show your work

#2

## Which mixed number is shown?







 $2\frac{1}{5}$ 

 $O 2\frac{1}{2}$ 

 $O 2\frac{3}{5}$ 

 $2\frac{2}{5}$ 

Show your work

#3

# Which mixed number is shown?





 $0 1\frac{1}{5}$ 

 $0 1\frac{1}{3}$ 

 $0 1\frac{1}{2}$ 

 $0 1\frac{3}{5}$ 

Show your work

CC.3.48

## Which mixed number is shown?







Show your work

#5

## Which mixed number is shown?





 $1\frac{2}{5}$ 

Show your work

#6

## Which mixed number is shown?







Show your work

#7

## Which mixed number is shown?







 $2\frac{3}{5}$ 

 $O 2\frac{2}{5}$ 

 $O 2\frac{4}{5}$ 

 $2\frac{1}{4}$ 

Show your work

#8

## Which mixed number is shown?







 $2\frac{3}{5}$ 

 $O 2\frac{2}{5}$ 

 $O 2\frac{1}{3}$ 

 $2\frac{1}{2}$ 

Show your work

#9

# Which mixed number is shown?





 $0 1\frac{4}{5}$ 

 $0 1\frac{1}{2}$ 

 $0 1\frac{2}{3}$ 

 $0 1\frac{2}{3}$ 

Show your work

#10

Which mixed number is shown?





 $0 1\frac{1}{2}$ 

 $0 1\frac{2}{5}$ 

 $0 1\frac{1}{4}$ 

 $0 1\frac{1}{3}$ 

Show your work

#11

Which mixed number is shown?





 $0 1\frac{2}{3}$ 

 $0 1\frac{1}{3}$ 

 $0 1\frac{1}{2}$ 

 $0 1\frac{1}{5}$ 

Show your work

#12

Which mixed number is shown?





 $0 1\frac{1}{4}$ 

 $0 1\frac{1}{5}$ 

 $0 1\frac{1}{2}$ 

 $0 1\frac{3}{5}$ 

Show your work

| Question | Answer   |  |
|----------|----------|--|
| #1       | choice 3 |  |
| #2       | choice 2 |  |
| #3       | choice 1 |  |
| #4       | choice 4 |  |
| #5       | choice 2 |  |
| #6       | choice 1 |  |
| #7       | choice 3 |  |
| #8       | choice 1 |  |
| #9       | choice 2 |  |