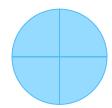

## Which mixed number is shown?

 $0 1\frac{3}{5}$ 

 $0 1\frac{1}{4}$ 

 $0 1\frac{1}{3}$ 

 $0 1\frac{1}{2}$ 

Show your work

#2