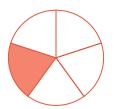

ac{2}{5}$ 

Show your work

#6

## Which mixed number is shown?







Show your work

#7

## Which mixed number is shown?







 $2\frac{3}{5}$ 

 $O 2\frac{2}{5}$ 

 $O 2\frac{4}{5}$ 

 $2\frac{1}{4}$ 

Show your work

#8

## Which mixed number is shown?







 $2\frac{3}{5}$ 

 $O 2\frac{2}{5}$ 

 $O 2\frac{1}{3}$ 

 $2\frac{1}{2}$ 

Show your work

#9

# Which mixed number is shown?





 $0 1\frac{4}{5}$ 

 $0 1\frac{1}{2}$ 

 $0 1\frac{2}{3}$ 

 $0 1\frac{2}{3}$ 

Show your work

#10

Which mixed number is shown?





 $0 1\frac{1}{2}$ 

 $0 1\frac{2}{5}$ 

 $0 1\frac{1}{4}$ 

 $0 1\frac{1}{3}$ 

Show your work

#11

Which mixed number is shown?





 $0 1\frac{2}{3}$ 

 $0 1\frac{1}{3}$ 

 $0 1\frac{1}{2}$ 

 $0 1\frac{1}{5}$ 

Show your work

#12

Which mixed number is shown?





 $0 1\frac{1}{4}$ 

 $0 1\frac{1}{5}$ 

 $0 1\frac{1}{2}$ 

 $0 1\frac{3}{5}$ 

Show your work

| Question | Answer   |  |
|----------|----------|--|
| #1       | choice 3 |  |
| #2       | choice 2 |  |
| #3       | choice 1 |  |
| #4       | choice 4 |  |
| #5       | choice 2 |  |
| #6       | choice 1 |  |
| #7       | choice 3 |  |
| #8       | choice 1 |  |
| #9       | choice 2 |  |
| #10      | choice 1 |  |
| #11      | choice 3 |  |
| #12      | choice 2 |  |