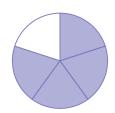

 $0 1\frac{1}{2}$ 

 $0 1\frac{2}{5}$ 

 $0 1\frac{1}{4}$ 

 $0 1\frac{1}{3}$ 

Show your work

#11

Which mixed number is shown?

 $0 1\frac{2}{3}$ 