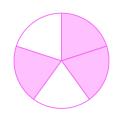

## Which mixed number is shown?

 $0 1\frac{3}{5}$ 

 $0 1\frac{1}{4}$ 

 $0 1\frac{1}{3}$ 

 $0 1\frac{1}{2}$ 

Show your work

#2