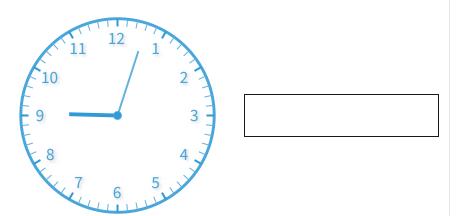

#1

What time does the clock show?

9:14

11:08

9:08

0 11:29

Show your work

What time does the clock show? Answer using digits and a colon (for example: 10:46).