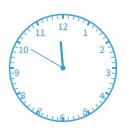

Show your work

What time does the clock show? Answer using digits and a colon (for example: 10:46).

Show your work

#4

What time does the clock show?

0 12:51

11:42

9:12

O 11:52

Show your work

#5

What time does the clock show? Answer using digits and a colon (for example: 10:46).

Show your work

#6

What time does the clock show? Answer using digits and a colon (for example: 10:46).