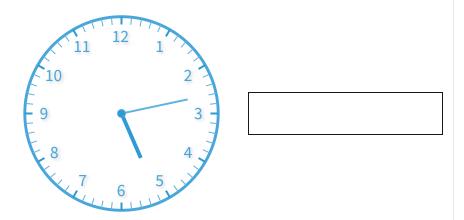

O 11:52

Show your work

#5

What time does the clock show? Answer using digits and a colon (for example: 10:46).

Show your work

#6

What time does the clock show? Answer using digits and a colon (for example: 10:46).