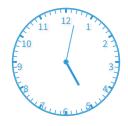

Show your work

What time does the clock show?

11:50

9:09

10:59

11:57

Show your work

#8