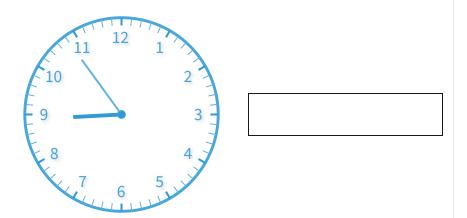

O 11:52

Show your work

#5

What time does the clock show? Answer using digits and a colon (for example: 10:46).

Show your work

#6

What time does the clock show? Answer using digits and a colon (for example: 10:46).

Show your work

What time does the clock show?

11:50

9:09

10:59

11:57

Show your work

#8