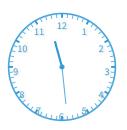

#1

What time does the clock show?

9:14

11:08

9:08

0 11:29

Show your work

What time does the clock show? Answer using digits and a colon (for example: 10:46).