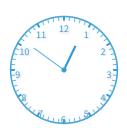

Show your work

What time does the clock show? Answer using digits and a colon (for example: 10:46).

Show your work

#4

What time does the clock show?

0 12:51

11:42

9:12