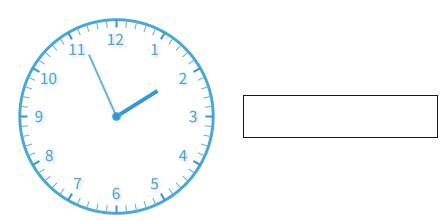

Show your work

What time does the clock show? Answer using digits and a colon (for example: 10:46).

Show your work

#4

What time does the clock show?

0 12:51

11:42

9:12