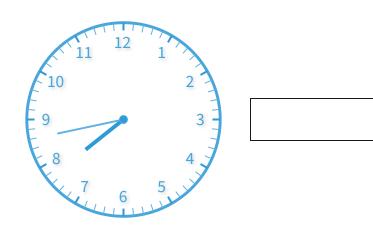

#1

What time does the clock show?

9:14

11:08

9:08

0 11:29

Show your work

What time does the clock show? Answer using digits and a colon (for example: 10:46).