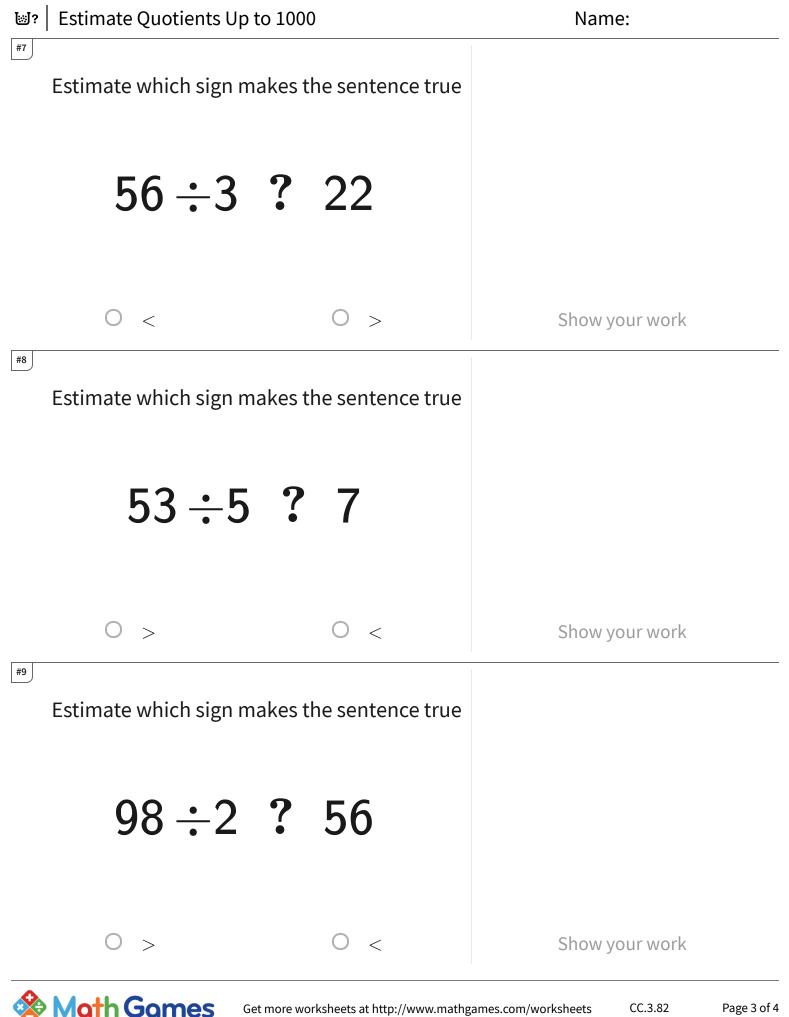

## Image: ■ Stimute Quotients Up to 1000

| Question | Answer   |
|----------|----------|
| #1       | choice 2 |
| #2       | choice 2 |
| #3       | choice 1 |
| #4       | choice 1 |
| #5       | choice 1 |
| #6       | choice 1 |
| #7       | choice 1 |
| #8       | choice 1 |
| #9       | choice 2 |
| #10      | choice 2 |
| #11      | choice 2 |
| #12      | choice 2 |