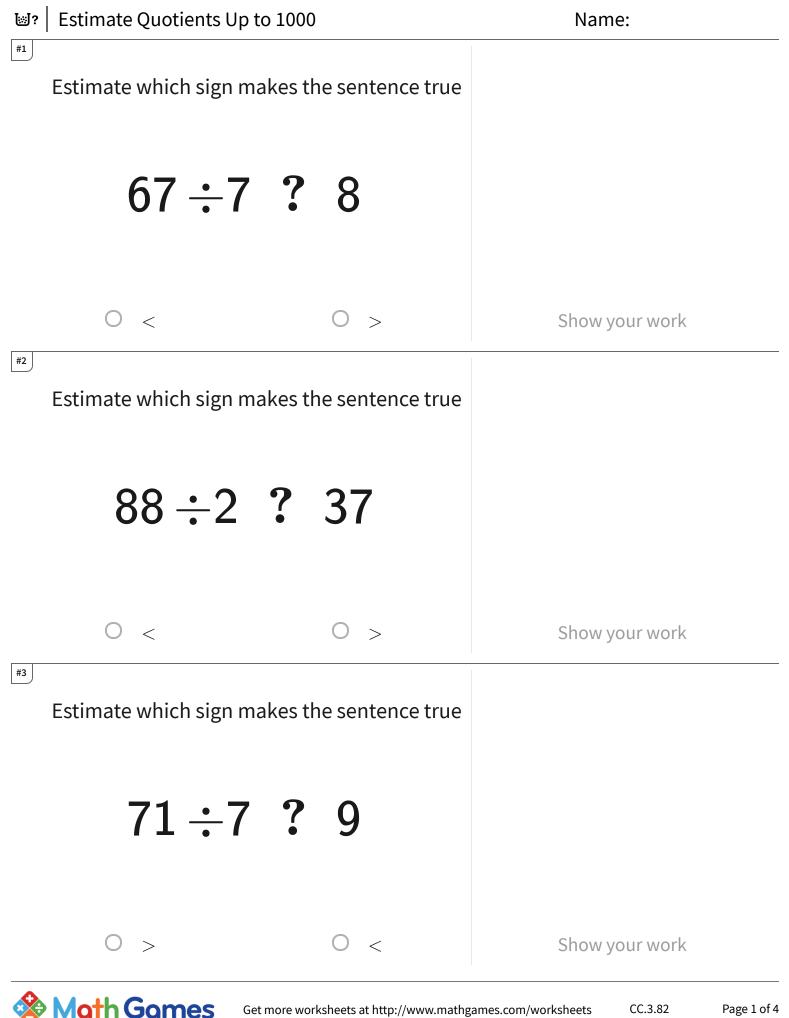

## Image: ■ Stimute Quotients Up to 1000

| Question | Answer   |
|----------|----------|
| #1       | choice 2 |
| #2       | choice 2 |
| #3       | choice 1 |
| #4       | choice 1 |
| #5       | choice 1 |
| #6       | choice 1 |
| #7       | choice 1 |
| #8       | choice 1 |
| #9       | choice 2 |
| #10      | choice 2 |
| #11      | choice 2 |
| #12      | choice 2 |