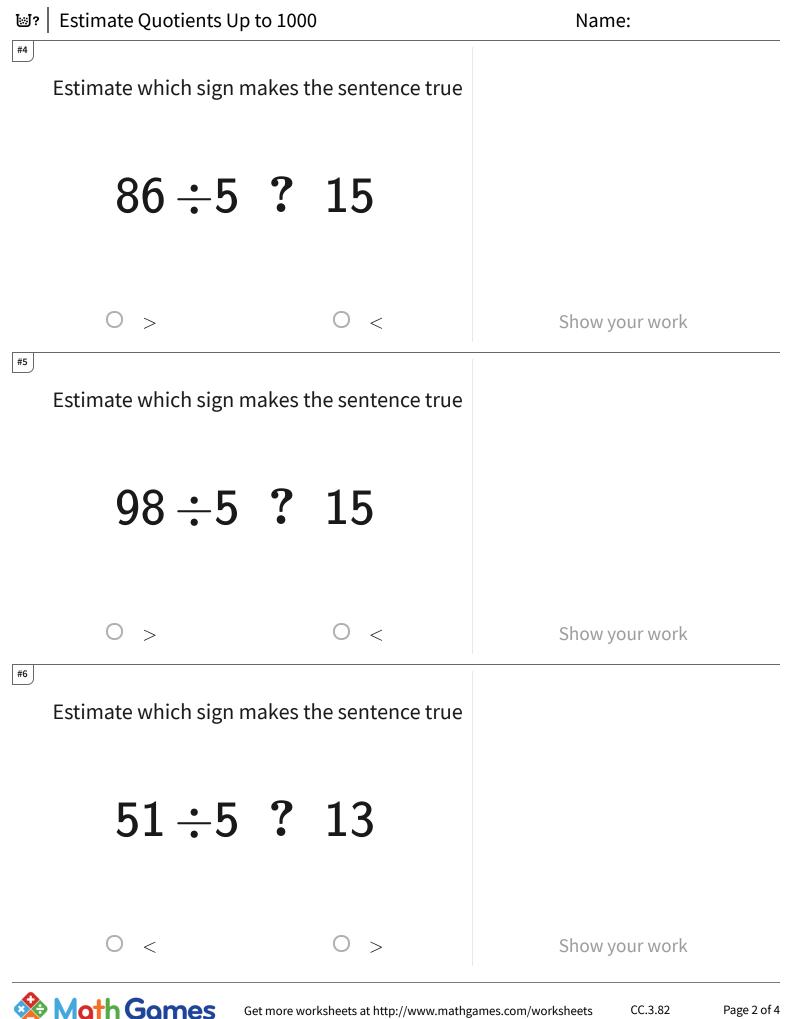

## Image: ■ Stimute Quotients Up to 1000

| Question | Answer   |
|----------|----------|
| #1       | choice 2 |
| #2       | choice 2 |
| #3       | choice 1 |
| #4       | choice 1 |
| #5       | choice 1 |
| #6       | choice 1 |
| #7       | choice 1 |
| #8       | choice 1 |
| #9       | choice 2 |
| #10      | choice 2 |
| #11      | choice 2 |
| #12      | choice 2 |