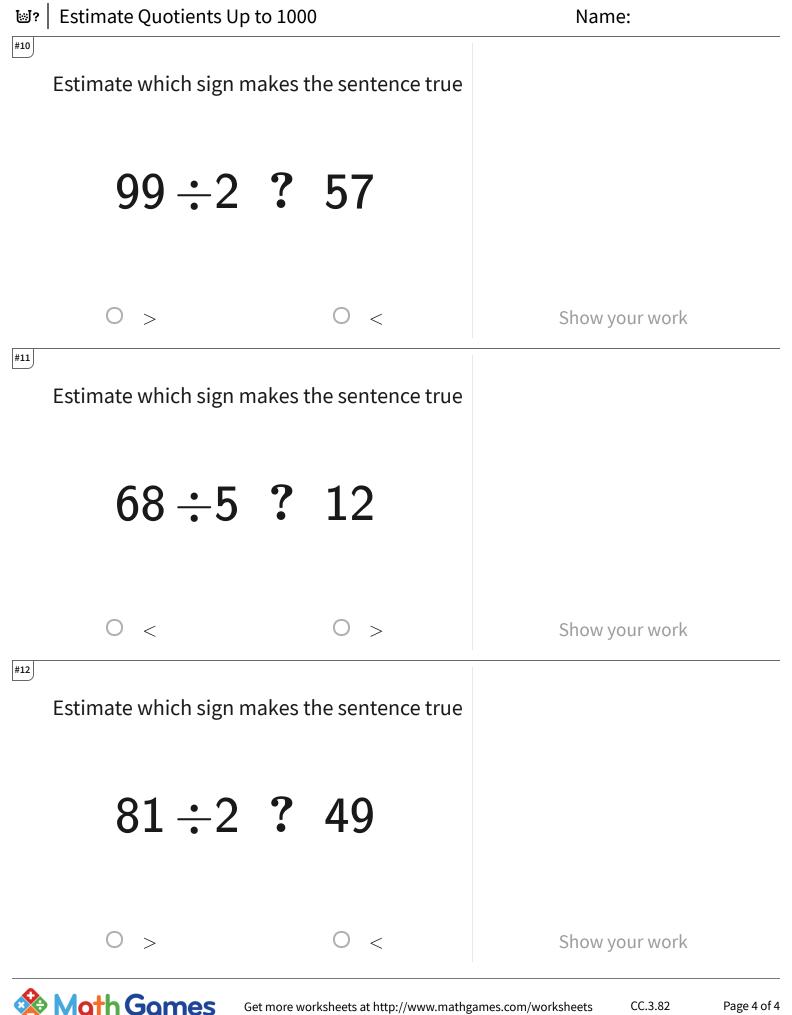

## Image: ■ Stimute Quotients Up to 1000

| Question | Answer   |
|----------|----------|
| #1       | choice 2 |
| #2       | choice 2 |
| #3       | choice 1 |
| #4       | choice 1 |
| #5       | choice 1 |
| #6       | choice 1 |
| #7       | choice 1 |
| #8       | choice 1 |
| #9       | choice 2 |
| #10      | choice 2 |
| #11      | choice 2 |
| #12      | choice 2 |