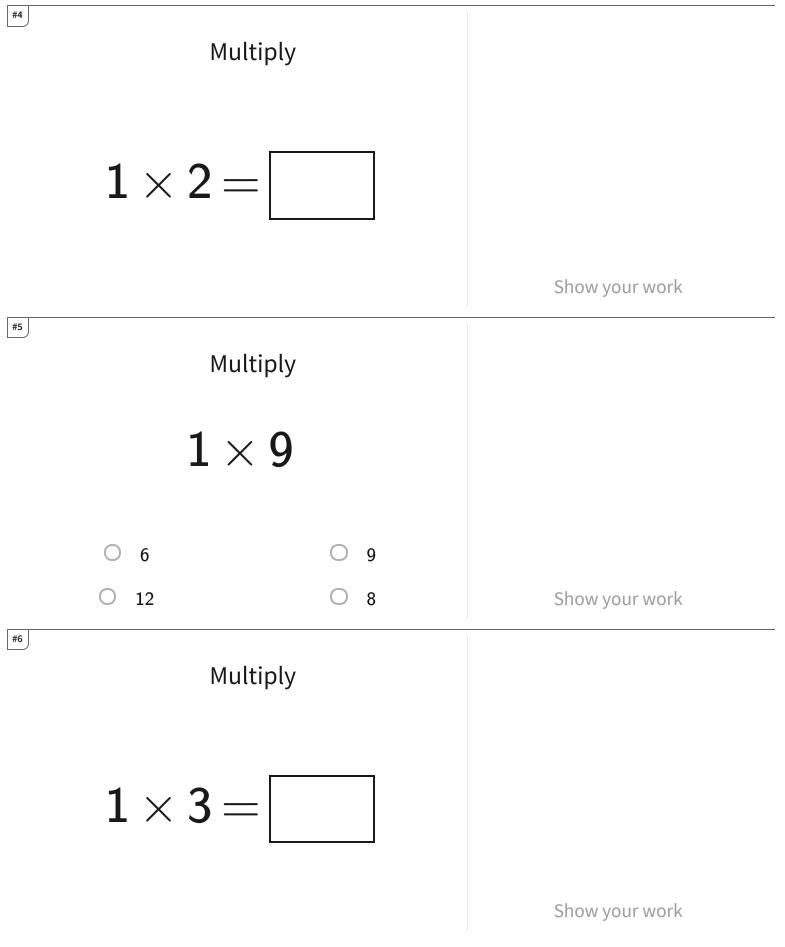

Get more worksheets at http://www.mathgames.com/worksheets Play online at http://www.mathgames.com/skill/3.89 CC.3.89

Page 2 of 4

| X   Multiplication Tables |      |           |            |   | Name:          |
|---------------------------|------|-----------|------------|---|----------------|
| #7                        |      | Multiply  |            |   |                |
|                           |      | 1 	imes 7 |            |   |                |
|                           | 09   |           | 0          | 7 |                |
| (                         | 05   |           | 0          | 8 | Show your work |
| #8                        |      | Multiply  |            |   |                |
|                           |      | 1 	imes 8 |            |   |                |
| (                         | ) 10 |           | 0          | 6 |                |
| (                         | 05   |           | 0          | 8 | Show your work |
| ¥9                        |      | Multiply  |            |   |                |
|                           |      | 1 	imes 6 |            |   |                |
| 1                         | 04   |           | 0          | 6 |                |
| (                         | 07   |           | $\bigcirc$ | 9 | Show your work |