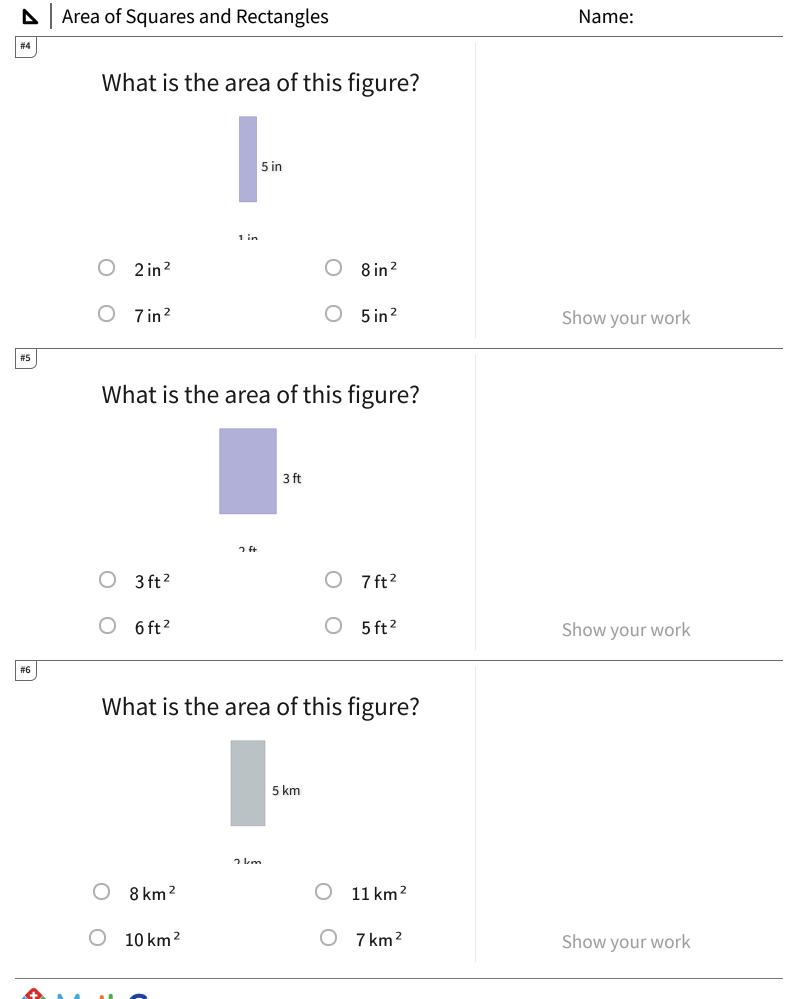

## ▶ Area of Squares and Rectangles

| Question | Answer   |
|----------|----------|
| #1       | choice 4 |
| #2       | choice 4 |
| #3       | choice 1 |
| #4       | choice 4 |
| #5       | choice 3 |
| #6       | choice 3 |
| #7       | choice 2 |
| #8       | choice 2 |
| #9       | 5        |
| #10      | choice 1 |
| #11      | choice 1 |
| #12      | 5        |