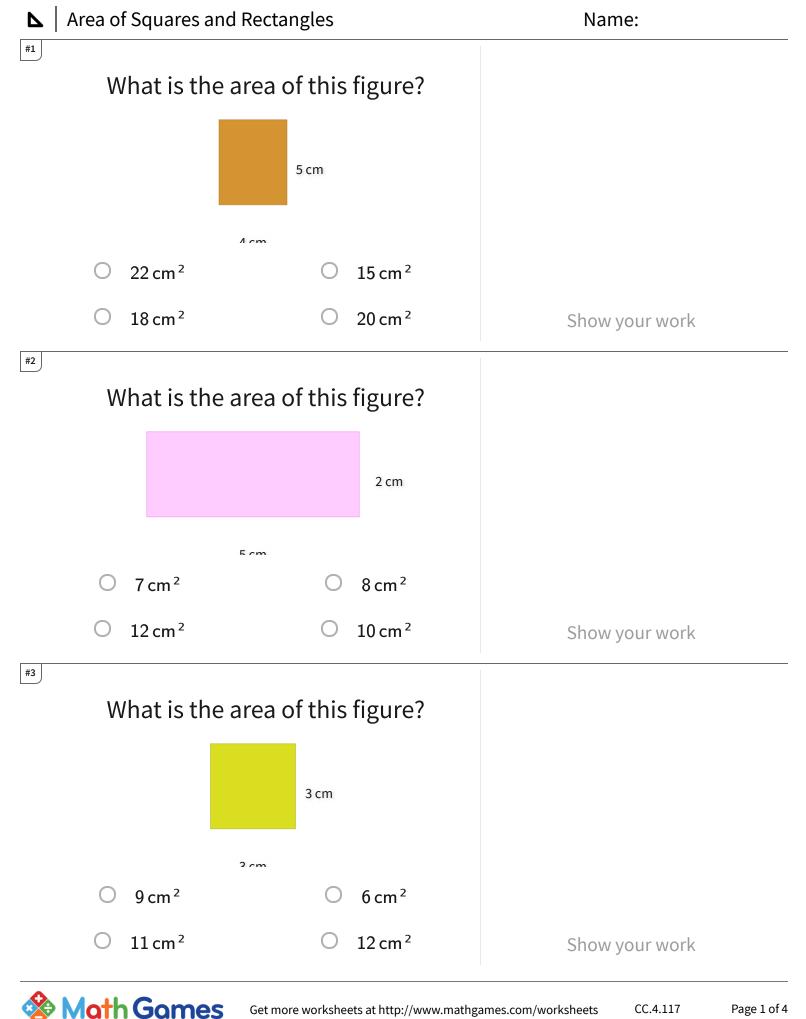

## ▶ Area of Squares and Rectangles

| Question | Answer   |
|----------|----------|
| #1       | choice 4 |
| #2       | choice 4 |
| #3       | choice 1 |
| #4       | choice 4 |
| #5       | choice 3 |
| #6       | choice 3 |
| #7       | choice 2 |
| #8       | choice 2 |
| #9       | 5        |
| #10      | choice 1 |
| #11      | choice 1 |
| #12      | 5        |