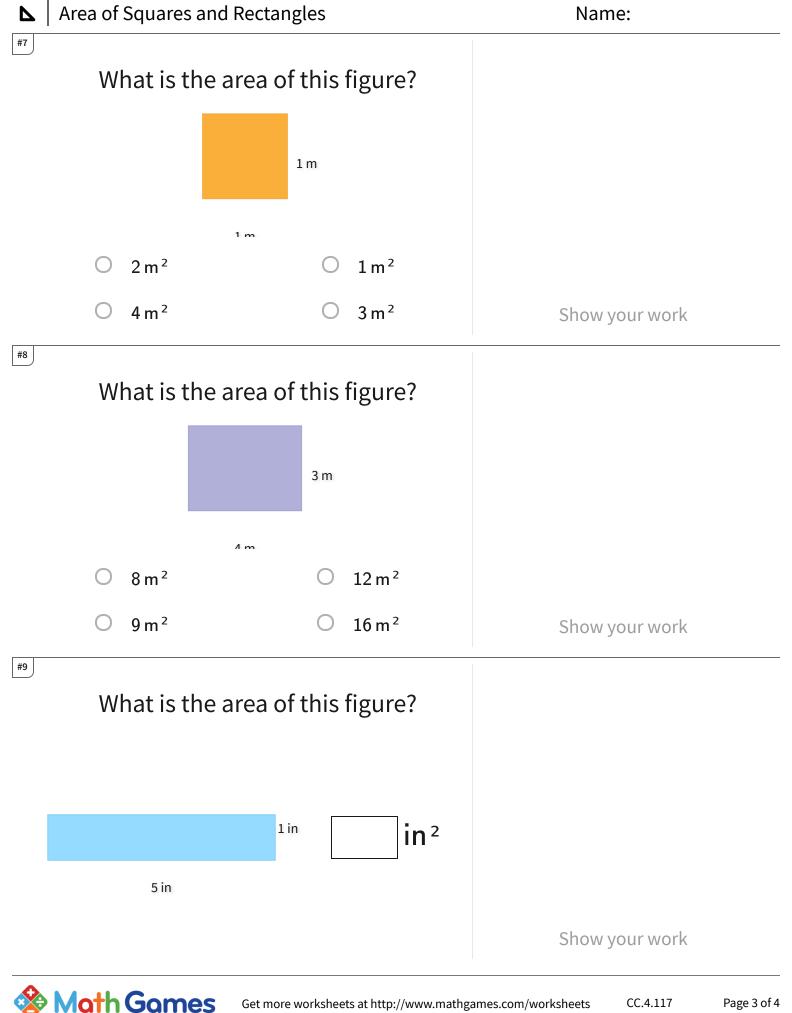

## ▶ Area of Squares and Rectangles

| Question | Answer   |
|----------|----------|
| #1       | choice 4 |
| #2       | choice 4 |
| #3       | choice 1 |
| #4       | choice 4 |
| #5       | choice 3 |
| #6       | choice 3 |
| #7       | choice 2 |
| #8       | choice 2 |
| #9       | 5        |
| #10      | choice 1 |
| #11      | choice 1 |
| #12      | 5        |