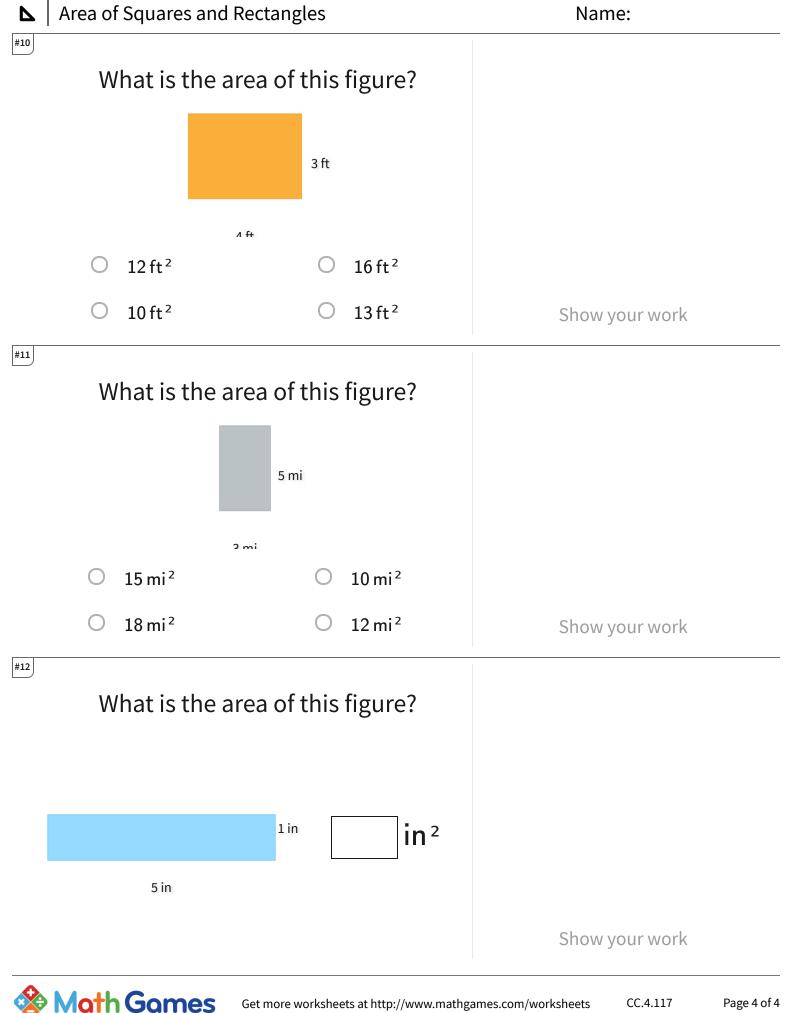

## ▶ Area of Squares and Rectangles

| Question | Answer   |
|----------|----------|
| #1       | choice 4 |
| #2       | choice 4 |
| #3       | choice 1 |
| #4       | choice 4 |
| #5       | choice 3 |
| #6       | choice 3 |
| #7       | choice 2 |
| #8       | choice 2 |
| #9       | 5        |
| #10      | choice 1 |
| #11      | choice 1 |
| #12      | 5        |