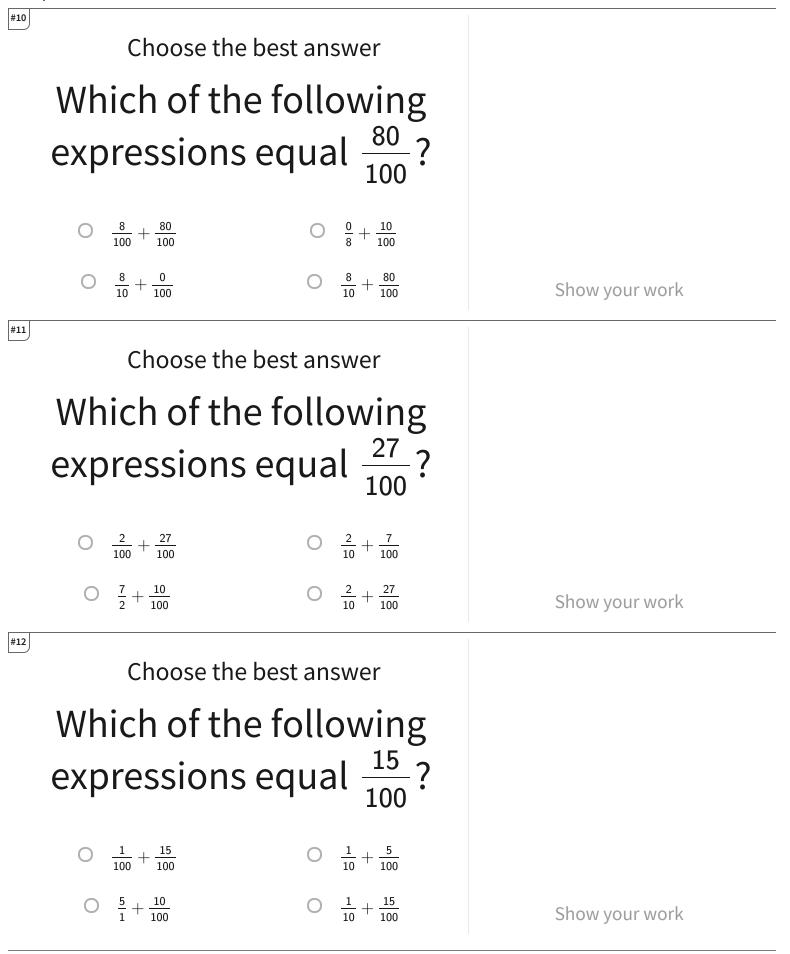

## 1⁄4 Decompose Fractions with Denominators of 10, 100, 1000

| Question | Answer   |
|----------|----------|
| #1       | choice 4 |
| #2       | choice 1 |
| #3       | choice 3 |
| #4       | choice 2 |
| #5       | choice 3 |
| #6       | choice 3 |
| #7       | choice 2 |
| #8       | choice 3 |
| #9       | choice 2 |
| #10      | choice 3 |
| #11      | choice 2 |
| #12      | choice 2 |