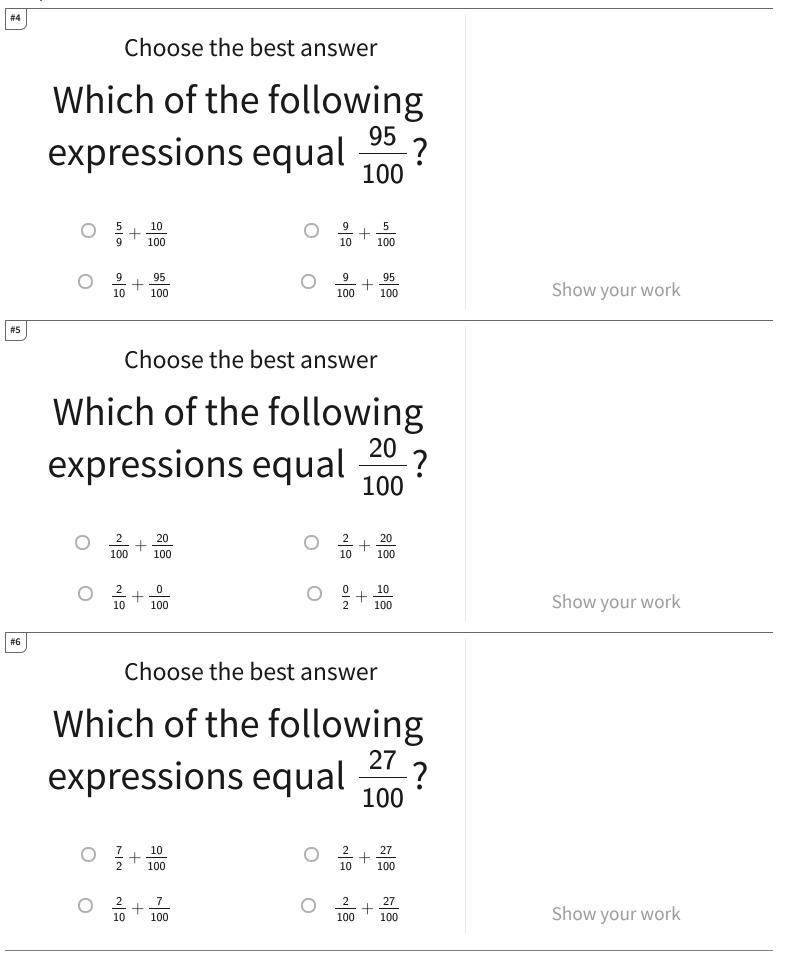

## 1⁄4 Decompose Fractions with Denominators of 10, 100, 1000

| Question | Answer   |
|----------|----------|
| #1       | choice 4 |
| #2       | choice 1 |
| #3       | choice 3 |
| #4       | choice 2 |
| #5       | choice 3 |
| #6       | choice 3 |
| #7       | choice 2 |
| #8       | choice 3 |
| #9       | choice 2 |
| #10      | choice 3 |
| #11      | choice 2 |
| #12      | choice 2 |