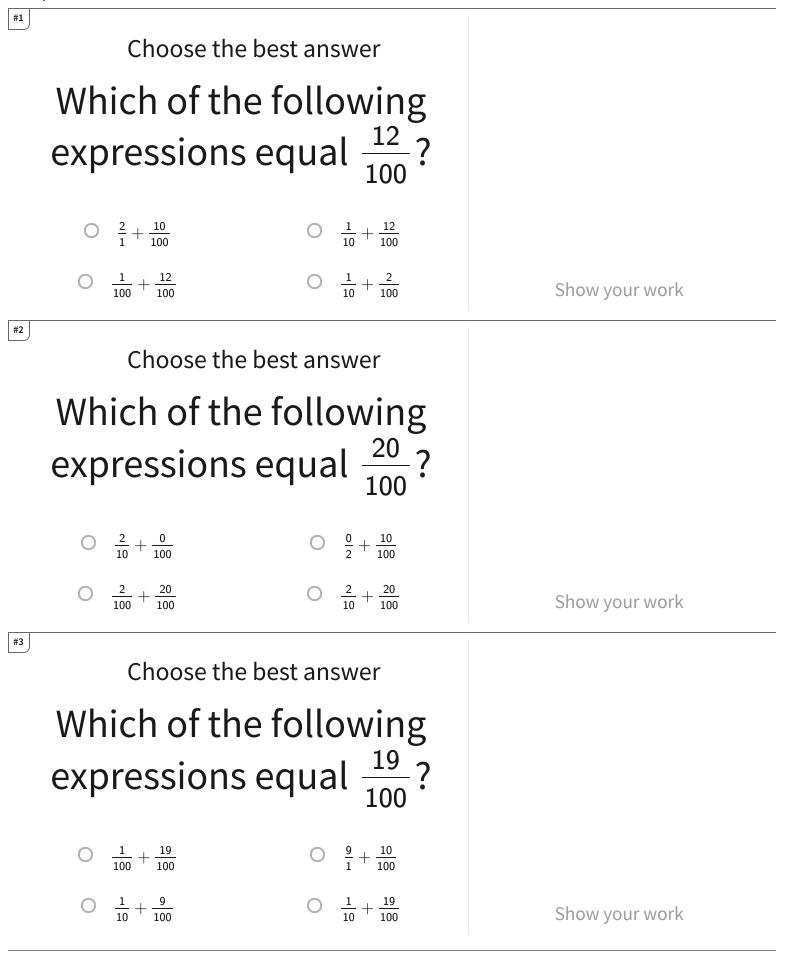

## 1⁄4 Decompose Fractions with Denominators of 10, 100, 1000

| Question | Answer   |
|----------|----------|
| #1       | choice 4 |
| #2       | choice 1 |
| #3       | choice 3 |
| #4       | choice 2 |
| #5       | choice 3 |
| #6       | choice 3 |
| #7       | choice 2 |
| #8       | choice 3 |
| #9       | choice 2 |
| #10      | choice 3 |
| #11      | choice 2 |
| #12      | choice 2 |