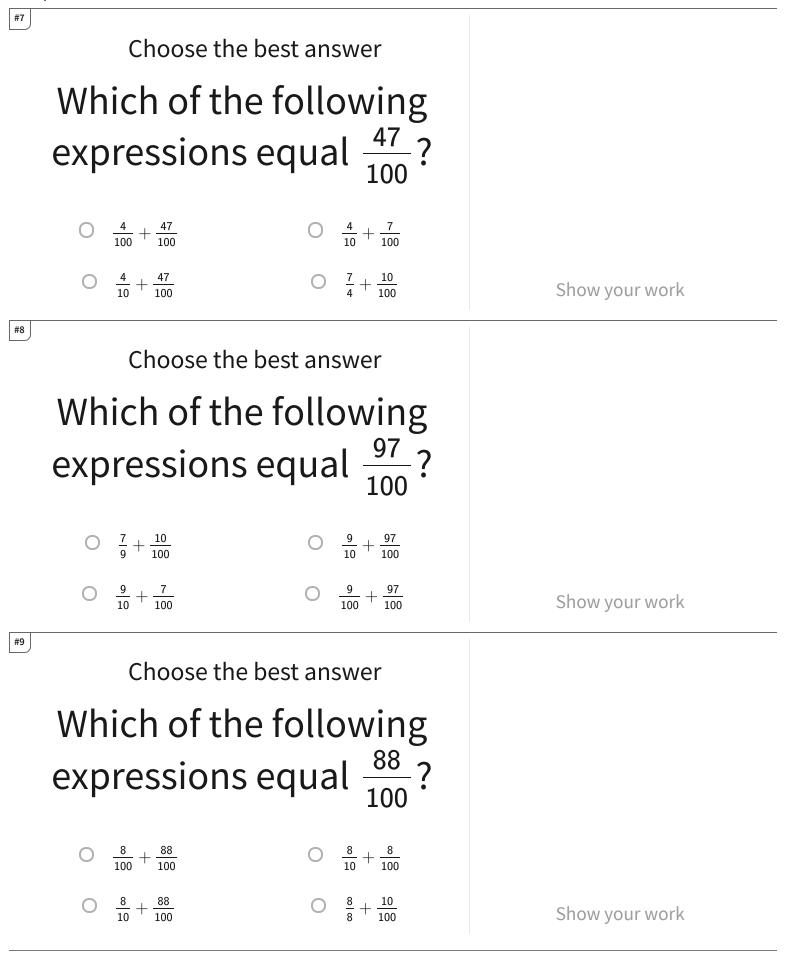

## 1⁄4 Decompose Fractions with Denominators of 10, 100, 1000

| Question | Answer   |
|----------|----------|
| #1       | choice 4 |
| #2       | choice 1 |
| #3       | choice 3 |
| #4       | choice 2 |
| #5       | choice 3 |
| #6       | choice 3 |
| #7       | choice 2 |
| #8       | choice 3 |
| #9       | choice 2 |
| #10      | choice 3 |
| #11      | choice 2 |
| #12      | choice 2 |