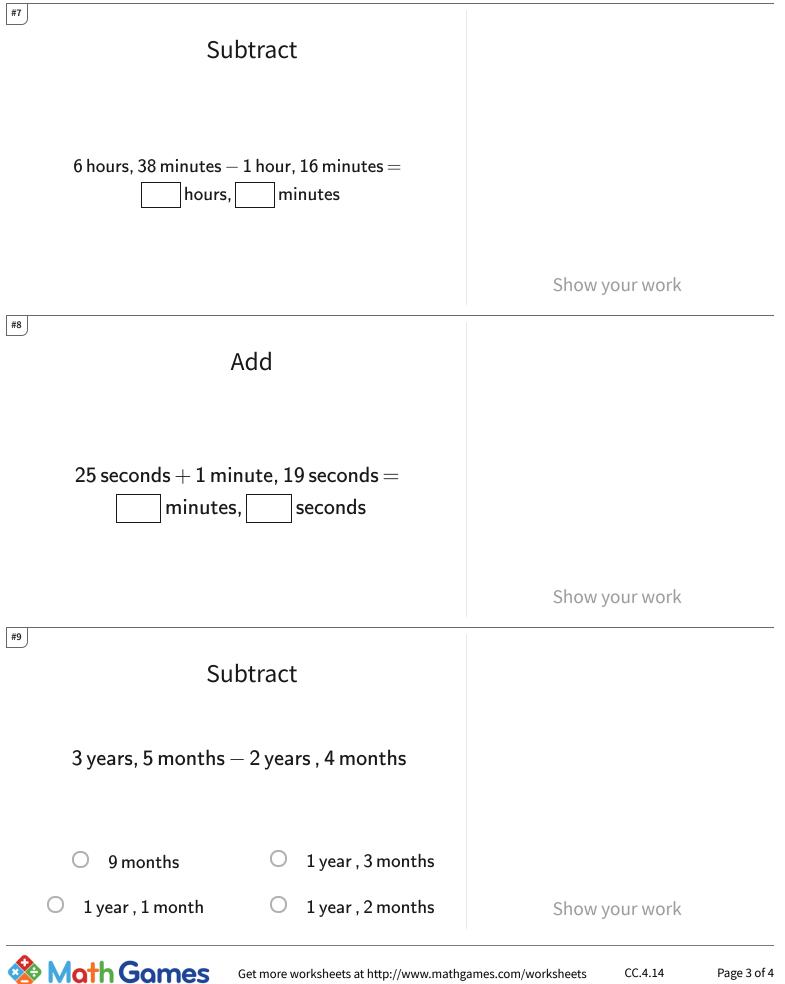

Play online at http://www.mathgames.com/skill/4.14

| Question | Answer   |
|----------|----------|
| #1       | 0, 8     |
| #2       | choice 4 |
| #3       | choice 3 |
| #4       | 7,9      |
| #5       | choice 1 |
| #6       | choice 3 |
| #7       | 5, 22    |
| #8       | 1, 44    |
| #9       | choice 3 |
| #10      | 15,7     |
| #11      | choice 3 |
| #12      | choice 1 |