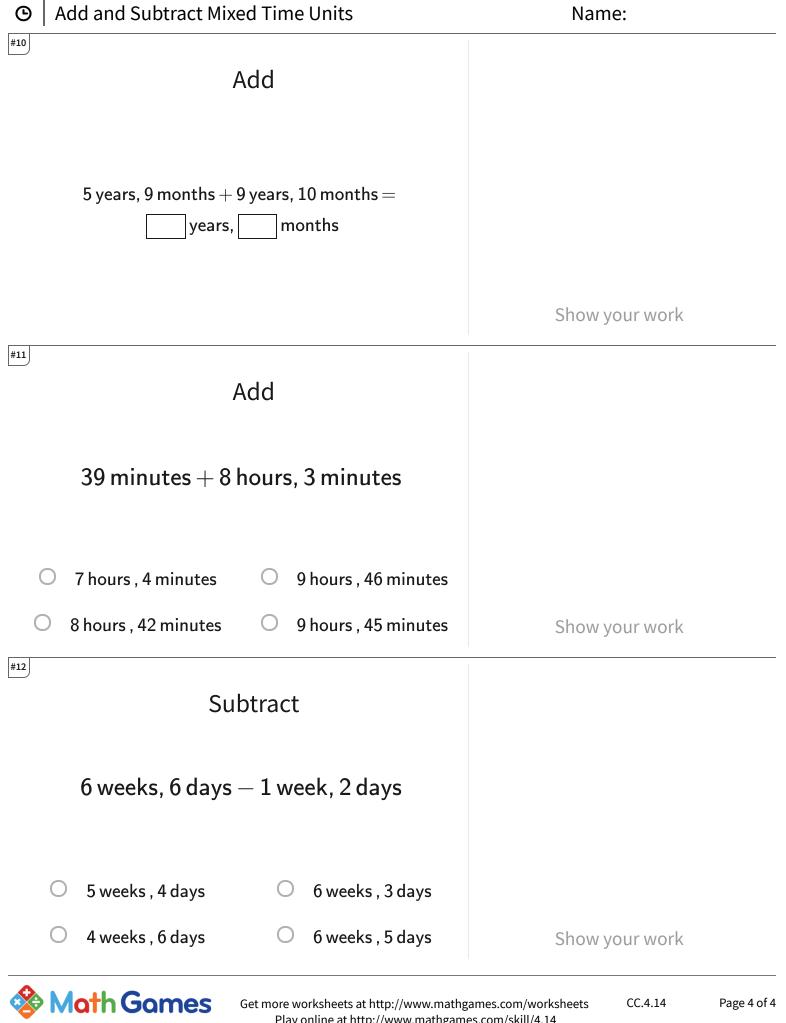

Play online at http://www.mathgames.com/skill/4.14

| Question | Answer   |
|----------|----------|
| #1       | 0, 8     |
| #2       | choice 4 |
| #3       | choice 3 |
| #4       | 7,9      |
| #5       | choice 1 |
| #6       | choice 3 |
| #7       | 5, 22    |
| #8       | 1, 44    |
| #9       | choice 3 |
| #10      | 15,7     |
| #11      | choice 3 |
| #12      | choice 1 |