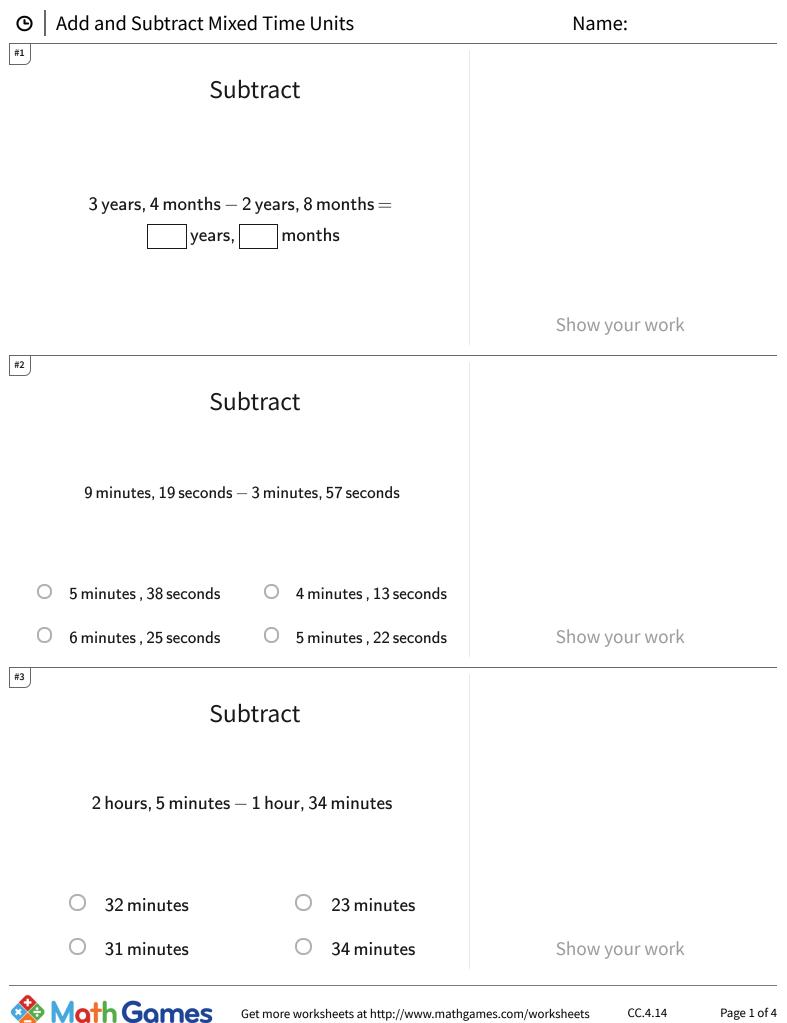

Play online at http://www.mathgames.com/skill/4.14

| Question | Answer   |
|----------|----------|
| #1       | 0, 8     |
| #2       | choice 4 |
| #3       | choice 3 |
| #4       | 7,9      |
| #5       | choice 1 |
| #6       | choice 3 |
| #7       | 5, 22    |
| #8       | 1, 44    |
| #9       | choice 3 |
| #10      | 15,7     |
| #11      | choice 3 |
| #12      | choice 1 |