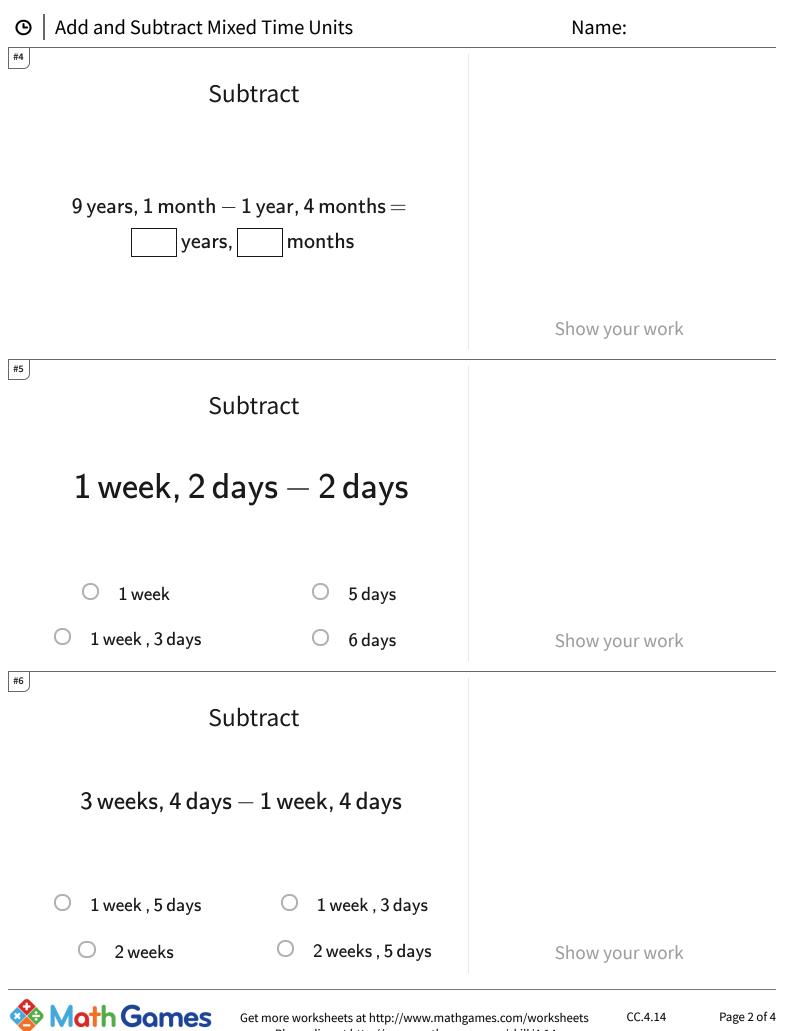

Play online at http://www.mathgames.com/skill/4.14

| Question | Answer   |
|----------|----------|
| #1       | 0, 8     |
| #2       | choice 4 |
| #3       | choice 3 |
| #4       | 7,9      |
| #5       | choice 1 |
| #6       | choice 3 |
| #7       | 5, 22    |
| #8       | 1, 44    |
| #9       | choice 3 |
| #10      | 15,7     |
| #11      | choice 3 |
| #12      | choice 1 |