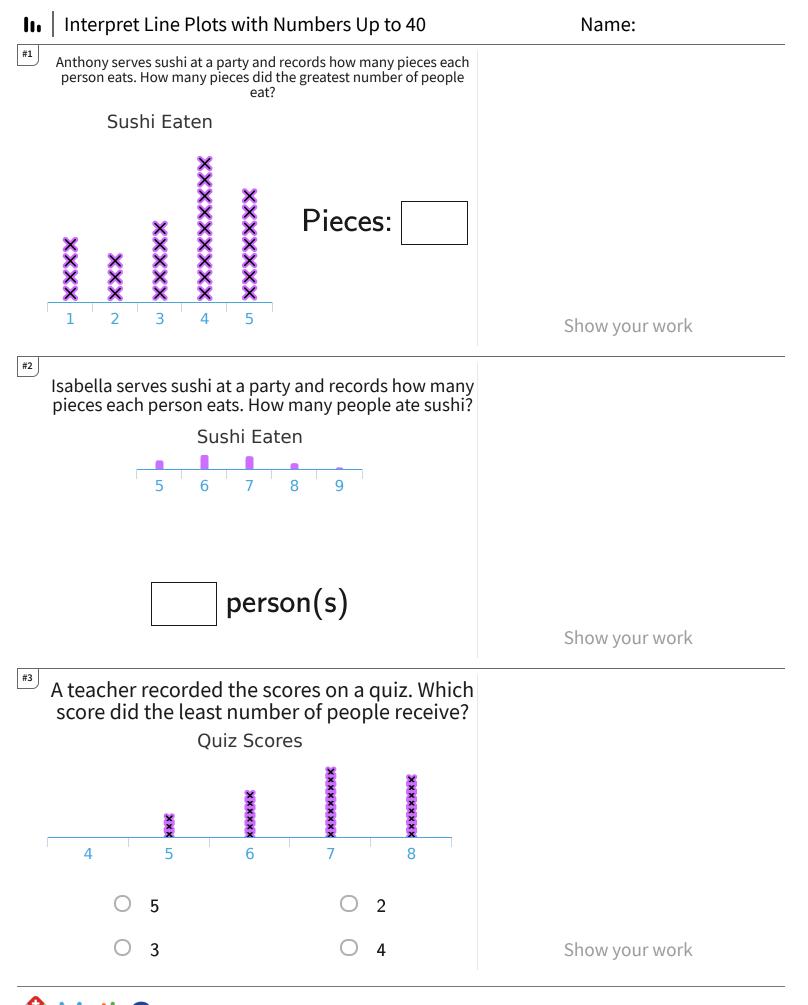

Get more worksheets at http://www.mathgames.com/worksheets Play online at http://www.mathgames.com/skill/4.19

James

TeachMe, Inc. ©2024 All rights reserved.

CC.4.19

Page 1 of 4



TeachMe, Inc. ©2024 All rights reserved.

Get more worksheets at http://www.mathgames.com/worksheets Play online at http://www.mathgames.com/skill/4.19 CC.4.19

Page 2 of 4



TeachMe, Inc. ©2024 All rights reserved.

Get more worksheets at http://www.mathgames.com/worksheets Play online at http://www.mathgames.com/skill/4.19



TeachMe, Inc. ©2024 All rights reserved.

Get more worksheets at http://www.mathgames.com/worksheets Play online at http://www.mathgames.com/skill/4.19

CC.4.19

Page 4 of 4

| Question | Answer |
|----------|--------|
| #1       | 4      |
| #2       | 30     |
| #3       | 4