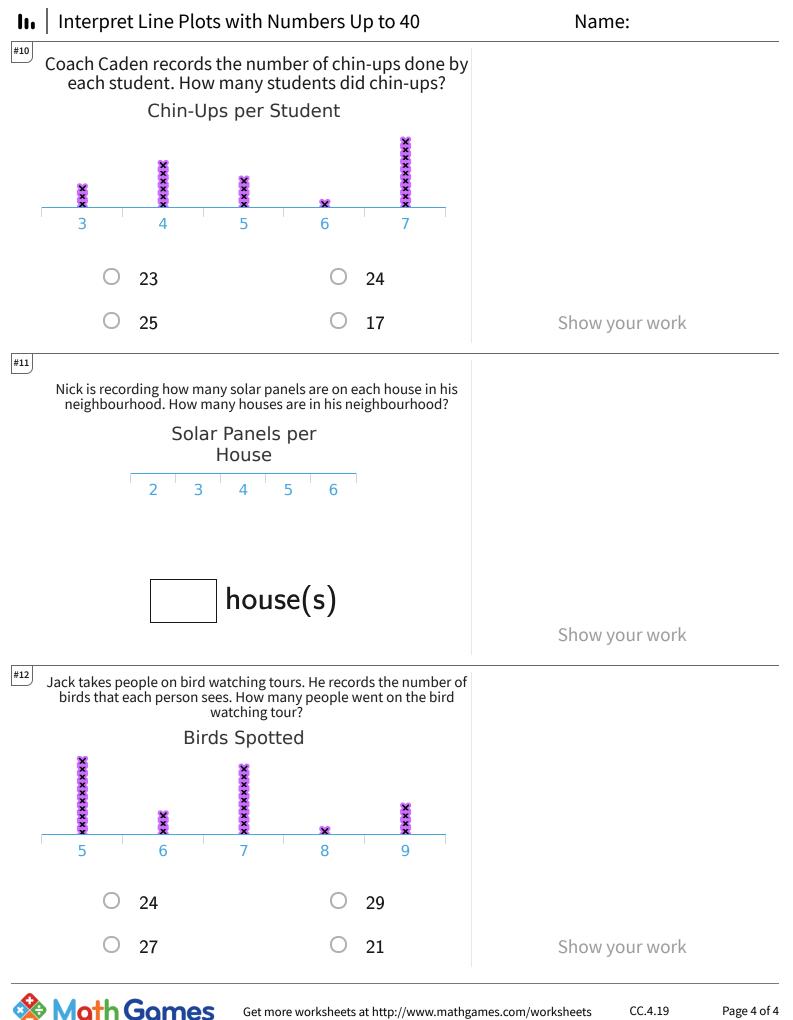

TeachMe, Inc. ©2024 All rights reserved.

Get more worksheets at http://www.mathgames.com/worksheets Play online at http://www.mathgames.com/skill/4.19

CC.4.19

Page 4 of 4

| Question | Answer |
|----------|--------|
| #1       | 4      |
| #2       | 30     |
| #3       | 4      |
| #4       | 3      |
| #5       | 6      |
| #6       | 4      |
| #7       | 2      |
| #8       | 18     |
| #9       | 6      |
| #10      | 23     |
| #11      | 23     |
| #12      | 27     |

## III | Interpret Line Plots with Numbers Up to 40