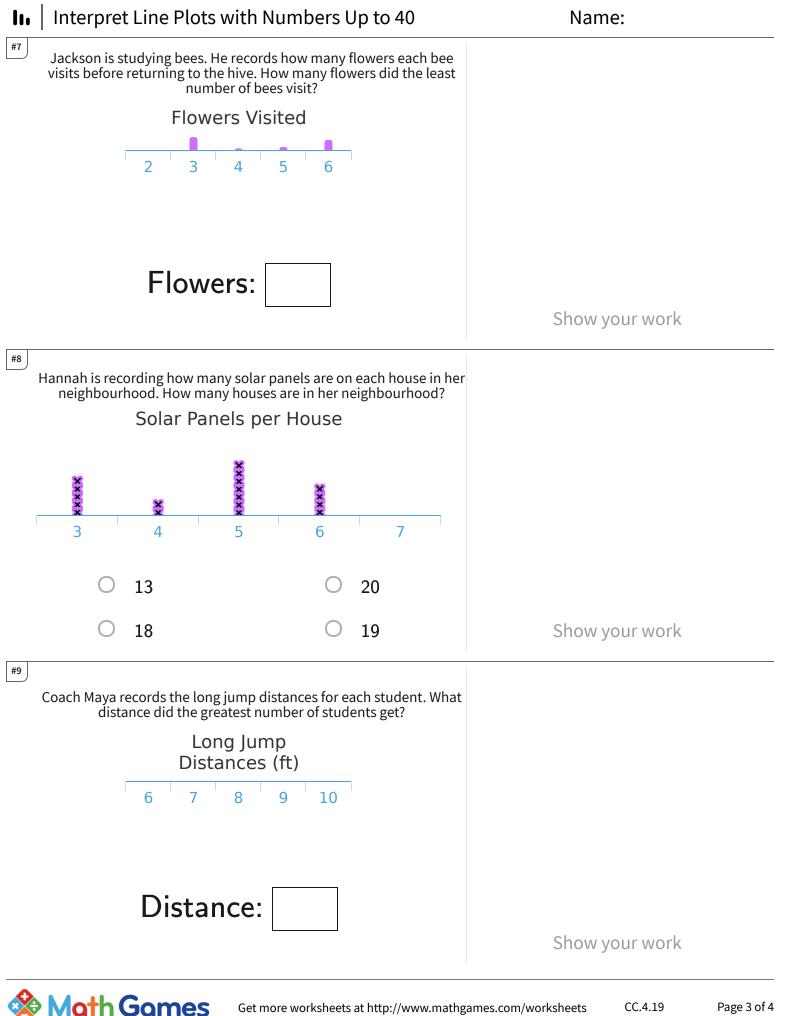

Get more worksheets at http://www.mathgames.com/worksheets Play online at http://www.mathgames.com/skill/4.19

James

TeachMe, Inc. ©2024 All rights reserved.

CC.4.19

Page 1 of 4



TeachMe, Inc. ©2024 All rights reserved.

Get more worksheets at http://www.mathgames.com/worksheets Play online at http://www.mathgames.com/skill/4.19 CC.4.19

Page 2 of 4



TeachMe, Inc. ©2024 All rights reserved.

Get more worksheets at http://www.mathgames.com/worksheets Play online at http://www.mathgames.com/skill/4.19



TeachMe, Inc. ©2024 All rights reserved.

Get more worksheets at http://www.mathgames.com/worksheets Play online at http://www.mathgames.com/skill/4.19

CC.4.19

Page 4 of 4

| Question | Answer |
|----------|--------|
| #1       | 4      |
| #2       | 30     |
| #3       | 4      |
| #4       | 3      |
| #5       | 6      |
| #6       | 4      |
| #7       | 2      |
| #8       | 18     |
| #9       | 6      |
| #10      | 23     |
| #11      | 23     |
| #12      | 27     |

## III | Interpret Line Plots with Numbers Up to 40