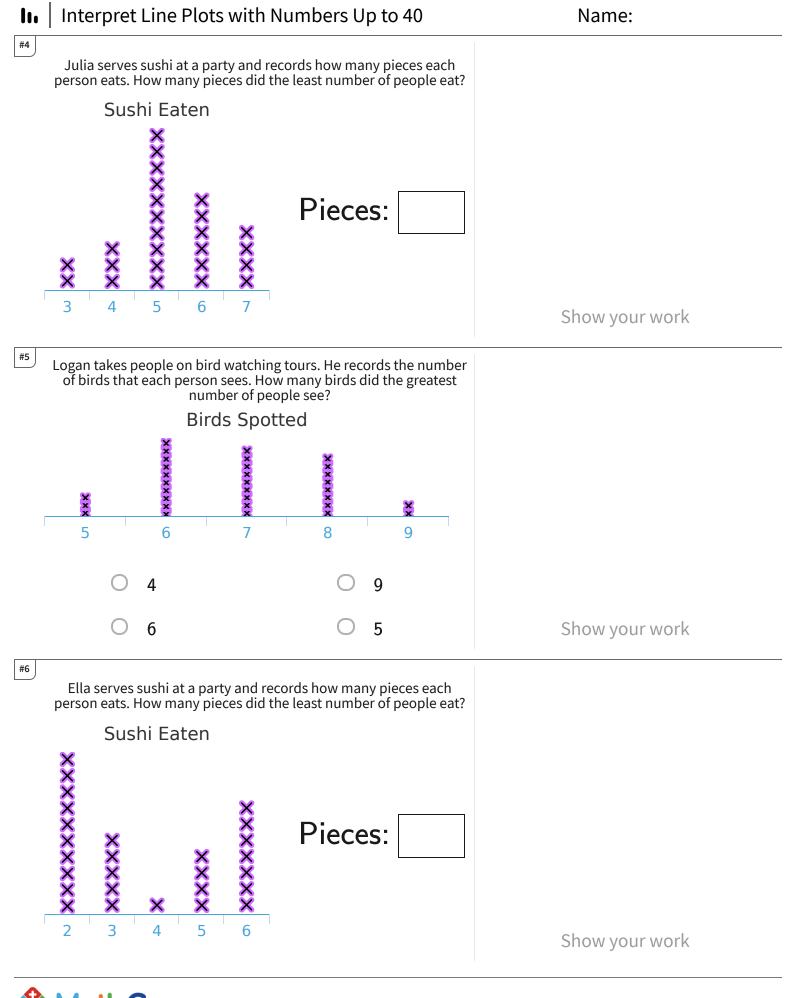

Get more worksheets at http://www.mathgames.com/worksheets Play online at http://www.mathgames.com/skill/4.19

James

TeachMe, Inc. ©2024 All rights reserved.

CC.4.19

Page 1 of 4



TeachMe, Inc. ©2024 All rights reserved.

Get more worksheets at http://www.mathgames.com/worksheets Play online at http://www.mathgames.com/skill/4.19 CC.4.19

Page 2 of 4



TeachMe, Inc. ©2024 All rights reserved.

Get more worksheets at http://www.mathgames.com/worksheets Play online at http://www.mathgames.com/skill/4.19



TeachMe, Inc. ©2024 All rights reserved.

Get more worksheets at http://www.mathgames.com/worksheets Play online at http://www.mathgames.com/skill/4.19

CC.4.19

Page 4 of 4

| Question | Answer |
|----------|--------|
| #1       | 4      |
| #2       | 30     |
| #3       | 4      |
| #4       | 3      |
| #5       | 6      |
| #6       | 4      |
| #7       | 2      |
| #8       | 18     |
| #9       | 6      |
| #10      | 23     |
| #11      | 23     |
| #12