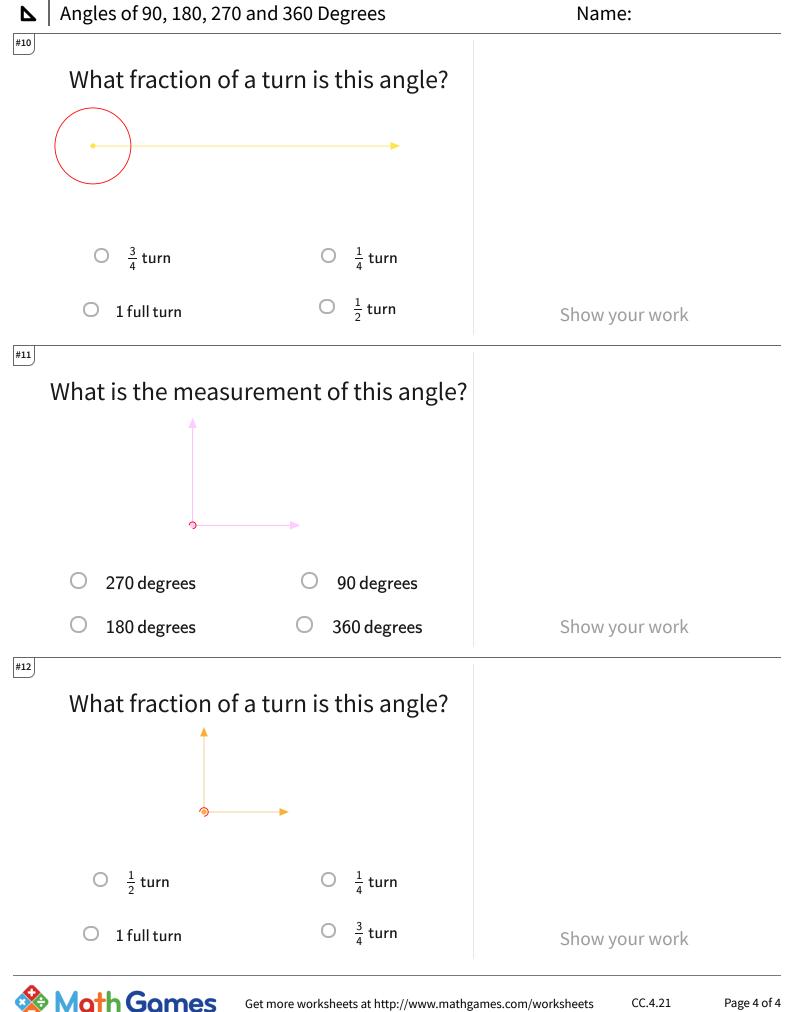

## ▶ | Angles of 90, 180, 270 and 360 Degrees

| Question | Answer   |
|----------|----------|
| #1       | choice 2 |
| #2       | choice 1 |
| #3       | choice 1 |
| #4       | choice 1 |
| #5       | choice 4 |
| #6       | choice 4 |
| #7       | choice 2 |
| #8       | choice 4 |
| #9       | choice 2 |
| #10      | choice 3 |
| #11      | choice 1 |
| #12      | choice 4 |