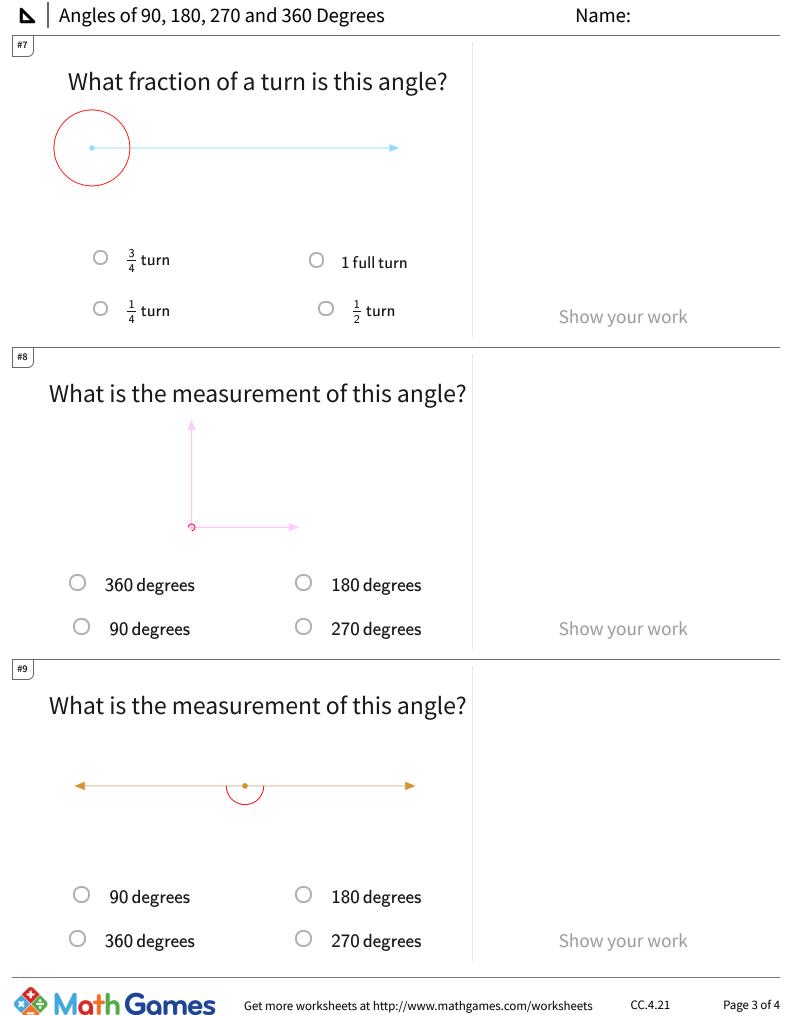

## ▶ | Angles of 90, 180, 270 and 360 Degrees

| Question | Answer   |
|----------|----------|
| #1       | choice 2 |
| #2       | choice 1 |
| #3       | choice 1 |
| #4       | choice 1 |
| #5       | choice 4 |
| #6       | choice 4 |
| #7       | choice 2 |
| #8       | choice 4 |
| #9       | choice 2 |
| #10      | choice 3 |
| #11      | choice 1 |
| #12      | choice 4 |