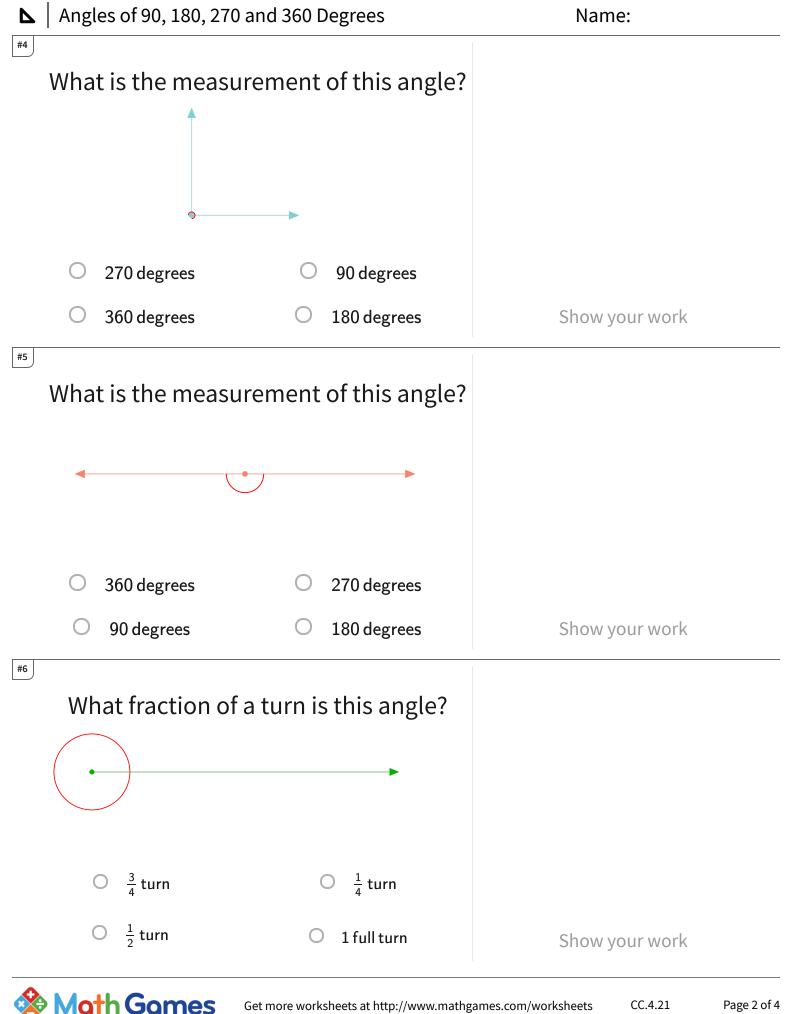

## ▶ | Angles of 90, 180, 270 and 360 Degrees

| Question | Answer   |
|----------|----------|
| #1       | choice 2 |
| #2       | choice 1 |
| #3       | choice 1 |
| #4       | choice 1 |
| #5       | choice 4 |
| #6       | choice 4 |
| #7       | choice 2 |
| #8       | choice 4 |
| #9       | choice 2 |
| #10      | choice 3 |
| #11      | choice 1 |
| #12      | choice 4 |