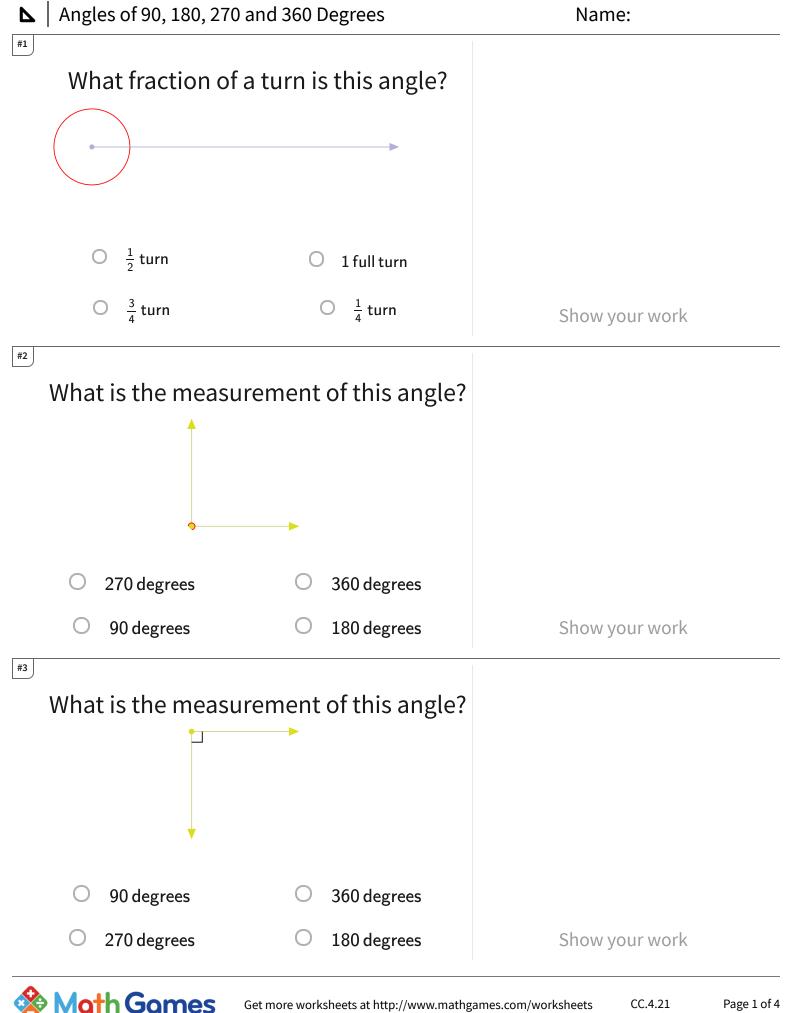

## ▶ | Angles of 90, 180, 270 and 360 Degrees

| Question | Answer   |
|----------|----------|
| #1       | choice 2 |
| #2       | choice 1 |
| #3       | choice 1 |
| #4       | choice 1 |
| #5       | choice 4 |
| #6       | choice 4 |
| #7       | choice 2 |
| #8       | choice 4 |
| #9       | choice 2 |
| #10      | choice 3 |
| #11      | choice 1 |
| #12      | choice 4 |