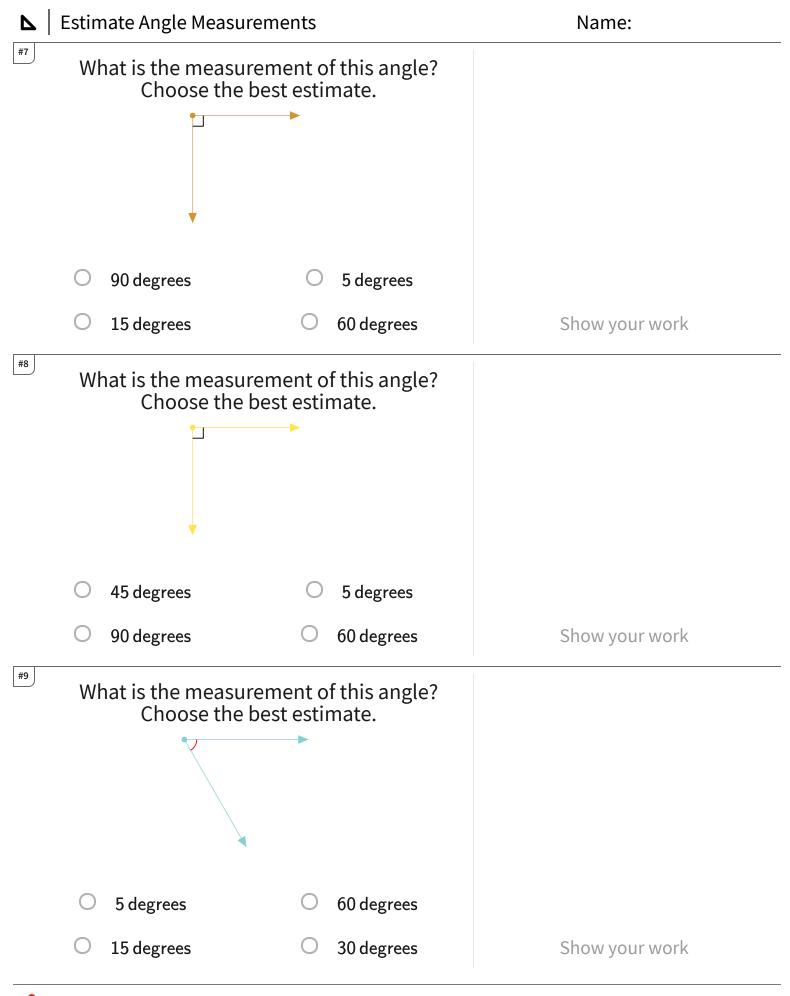

| <b>7</b> | Estimate Angle Measu                                             | irements                                                         | Name:          |
|----------|------------------------------------------------------------------|------------------------------------------------------------------|----------------|
| #10      | What is the measu<br>Choose the                                  | rement of this angle? best estimate.                             |                |
|          | O 30 degrees                                                     | O 45 degrees                                                     |                |
|          | O 90 degrees                                                     | O 60 degrees