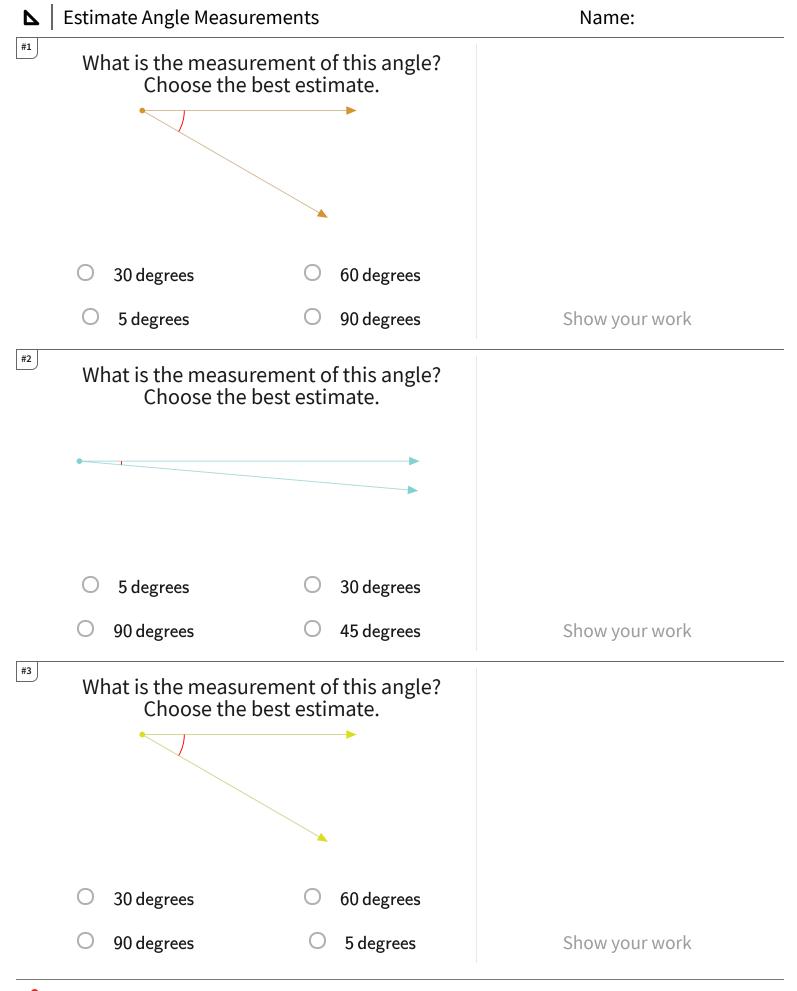

| <b>7</b> | Estimate Angle Measu                                             | irements                                                         | Name:          |
|----------|------------------------------------------------------------------|------------------------------------------------------------------|----------------|
| #10      | What is the measu<br>Choose the                                  | rement of this angle? best estimate.                             |                |
|          | O 30 degrees                                                     | O 45 degrees                                                     |                |
|          | O 90 degrees                                                     | O 60 degrees