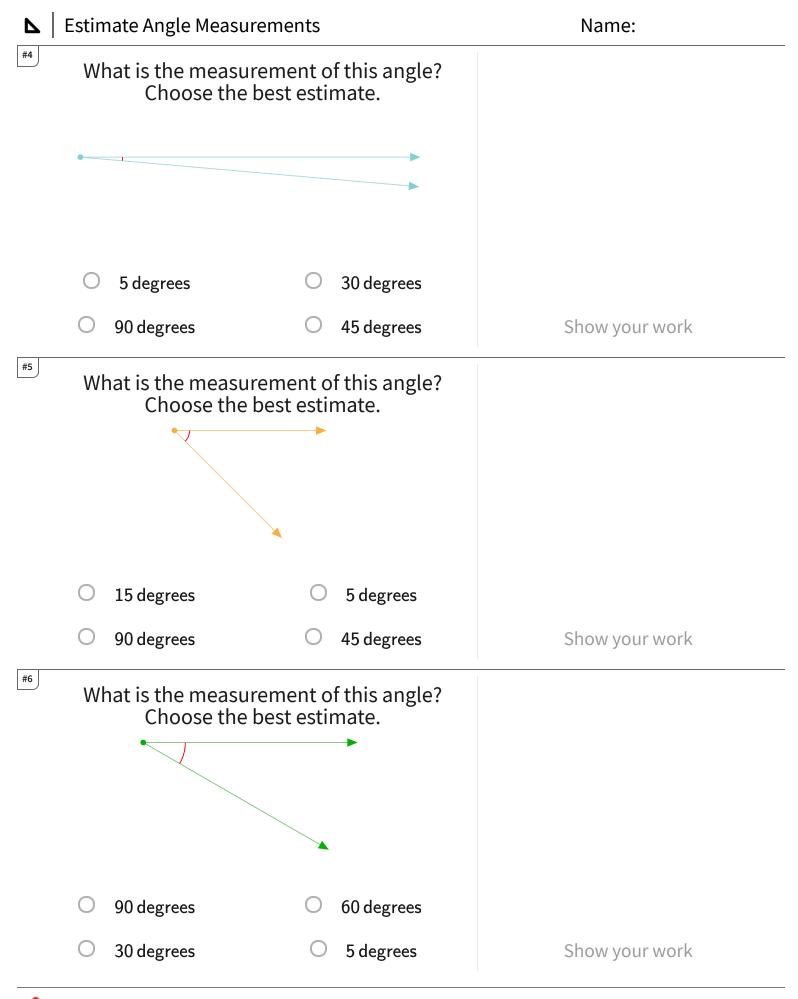

| <b>7</b> | Estimate Angle Measu                                             | irements                                                         | Name:          |
|----------|------------------------------------------------------------------|------------------------------------------------------------------|----------------|
| #10      | What is the measu<br>Choose the                                  | rement of this angle? best estimate.                             |                |
|          | O 30 degrees                                                     | O 45 degrees                                                     |                |
|          | O 90 degrees                                                     | O 60 degrees