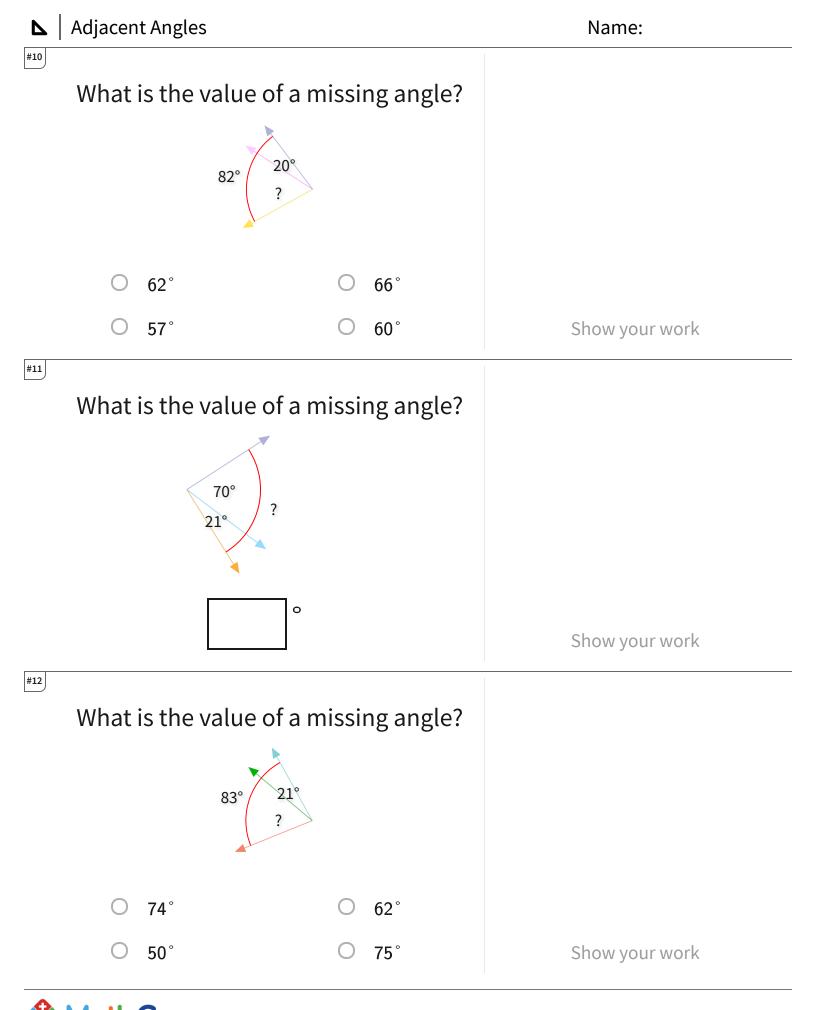

Page 4 of 4

## ▶ | Adjacent Angles

| Question | Answer   |
|----------|----------|
| #1       | 29       |
| #2       | choice 2 |
| #3       | choice 4 |
| #4       | 56       |
| #5       | 61       |
| #6       | 83       |
| #7       | choice 2 |
| #8       | 62       |
| #9       | 22       |
| #10      | choice 1 |
| #11      | 91       |
| #12      | choice 2 |