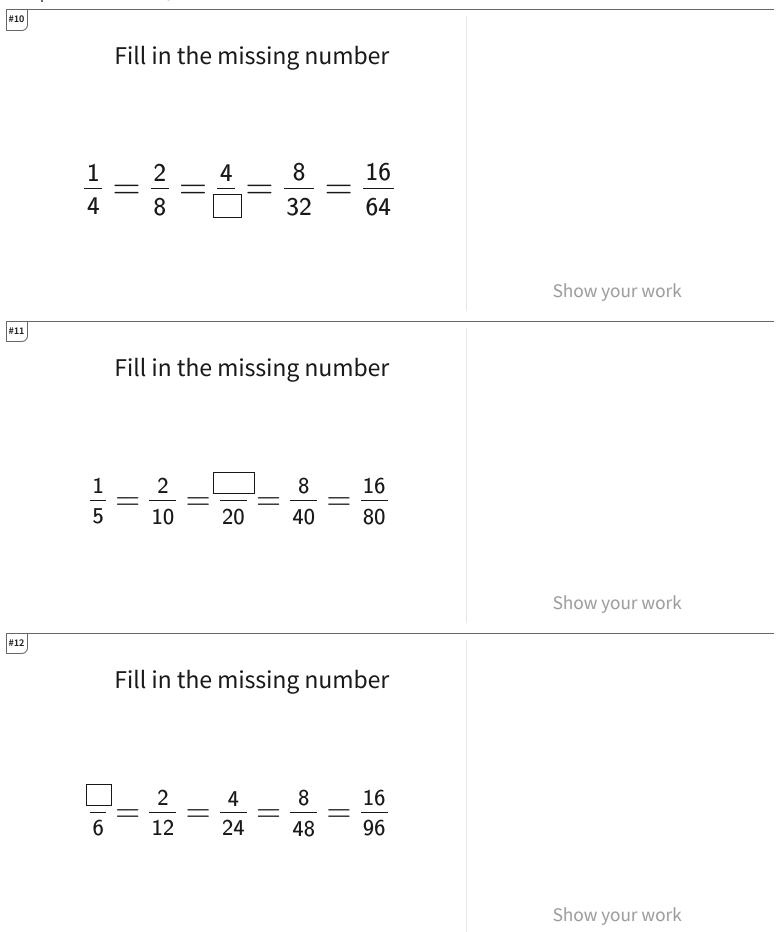

Page 3 of 4

Get more worksheets at http://www.mathgames.com/worksheets Play online at http://www.mathgames.com/skill/4.54 CC.4.54

Page 4 of 4

|          |        | 711517617769 |
|----------|--------|--------------|
| Question | Answer |              |
| #1       | 4      |              |
| #2       | 2      |              |
| #3       | 80     |              |
| #4       | 16     |              |
| #5       | 8      |              |
| #6       | 4      |              |
| #7       | 4      |              |
| #8       | 8      |              |
| #9       | 64     |              |
| #10      | 16     |              |
| #11      | 4      |              |
| #12      | 1      |              |