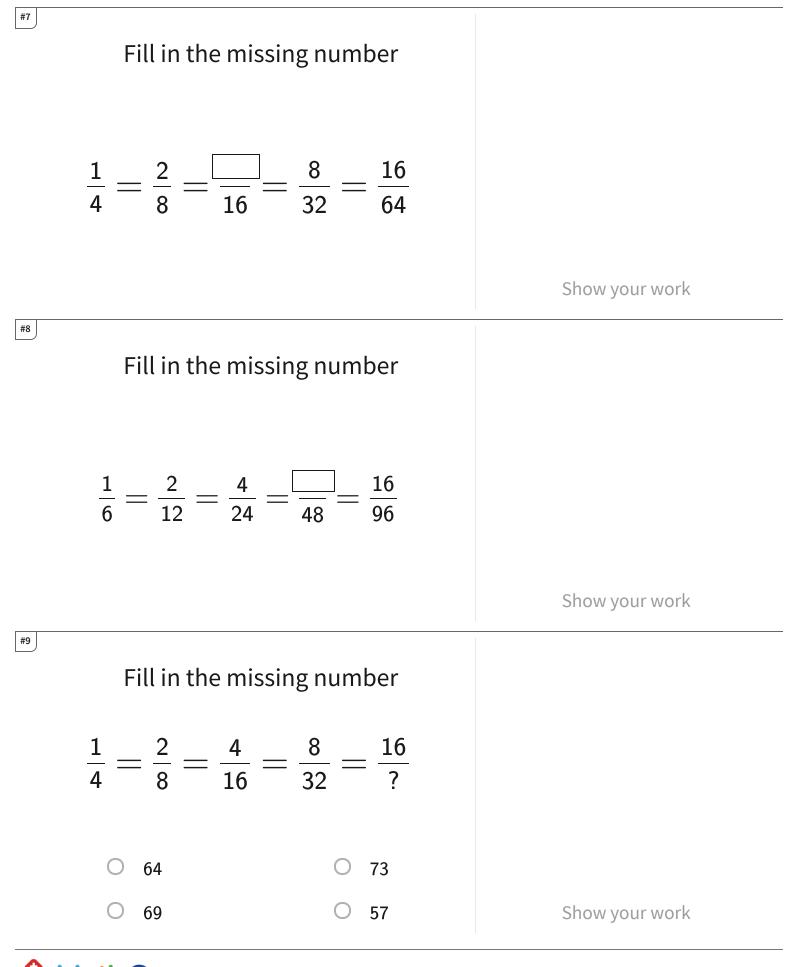

Page 3 of 4

Get more worksheets at http://www.mathgames.com/worksheets Play online at http://www.mathgames.com/skill/4.54 CC.4.54

Page 4 of 4

|          |        | 711517617769 |
|----------|--------|--------------|
| Question | Answer |              |
| #1       | 4      |              |
| #2       | 2      |              |
| #3       | 80     |              |
| #4       | 16     |              |
| #5       | 8      |              |
| #6       | 4      |              |
| #7       | 4      |              |
| #8       | 8      |              |
| #9       | 64     |              |
| #10      | 16     |              |
| #11      | 4      |              |
| #12      | 1      |              |