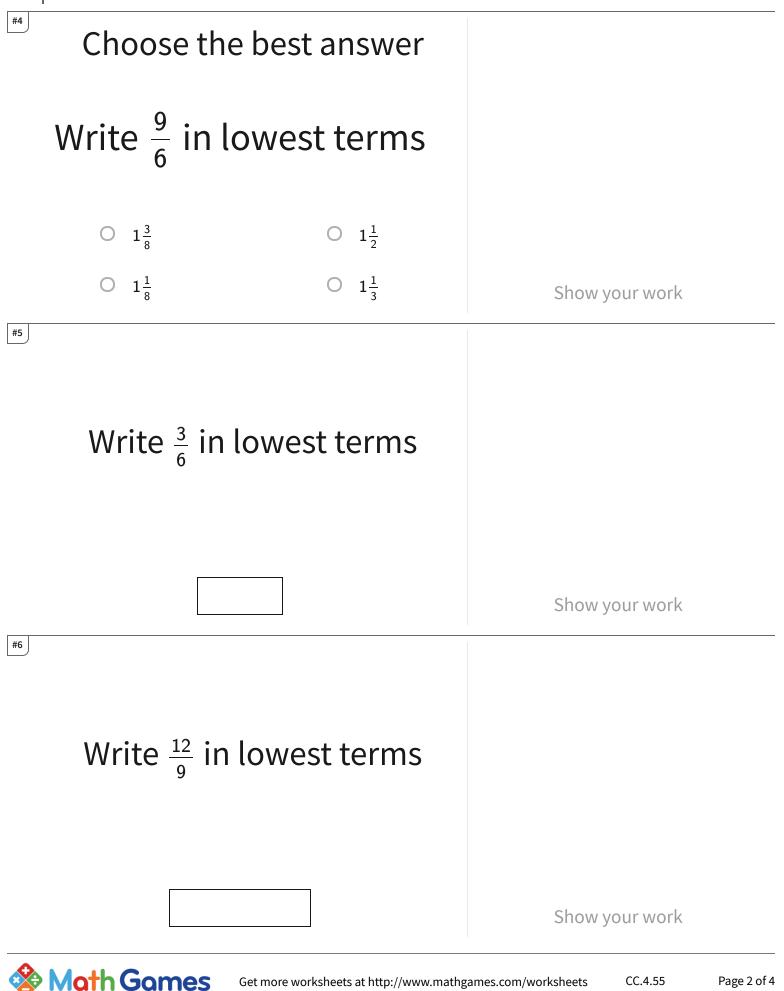

| Question | Answer |
|----------|--------|
| #1       | 1/2    |
| #2       | 1/2    |
| #3       | 1 1/3  |
| #4       | 1 1/2  |
| #5       | 1/2    |
| #6       | 1 1/3  |
| #7       | 1 1/3  |
| #8       | 1 1/3  |
| #9       | 1 1/2  |
| #10      | 1/2    |
| #11      | 1/3    |
| #12      | 3/4    |