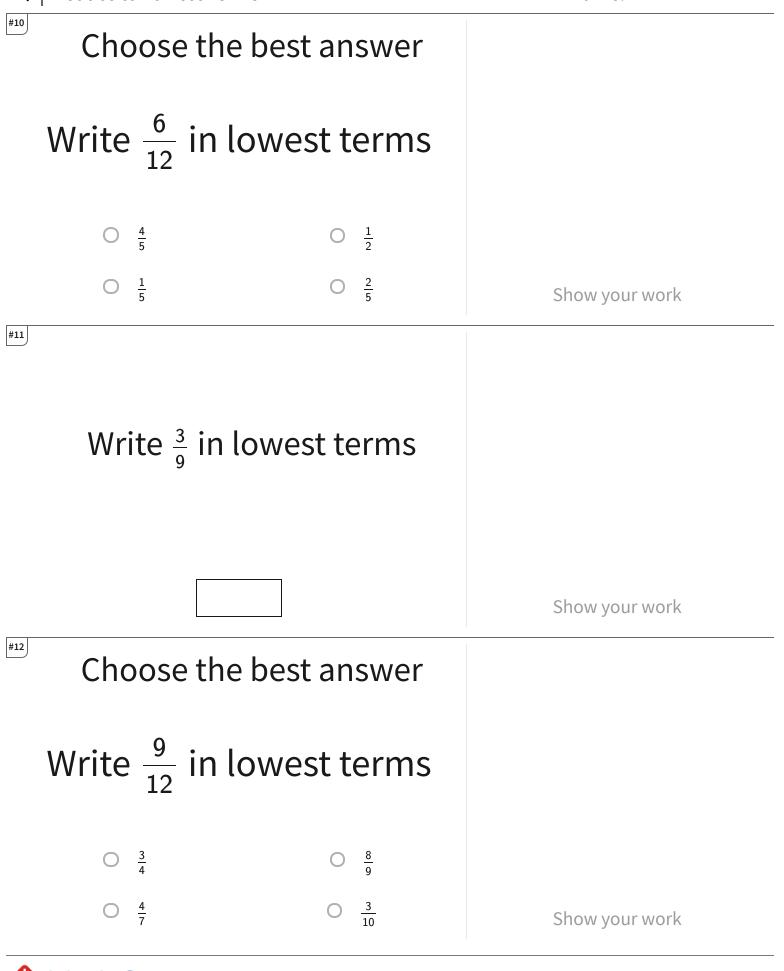

| Question | Answer |
|----------|--------|
| #1       | 1/2    |
| #2       | 1/2    |
| #3       | 1 1/3  |
| #4       | 1 1/2  |
| #5       | 1/2    |
| #6       | 1 1/3  |
| #7       | 1 1/3  |
| #8       | 1 1/3  |
| #9       | 1 1/2  |
| #10      | 1/2    |
| #11      | 1/3    |
| #12      | 3/4    |