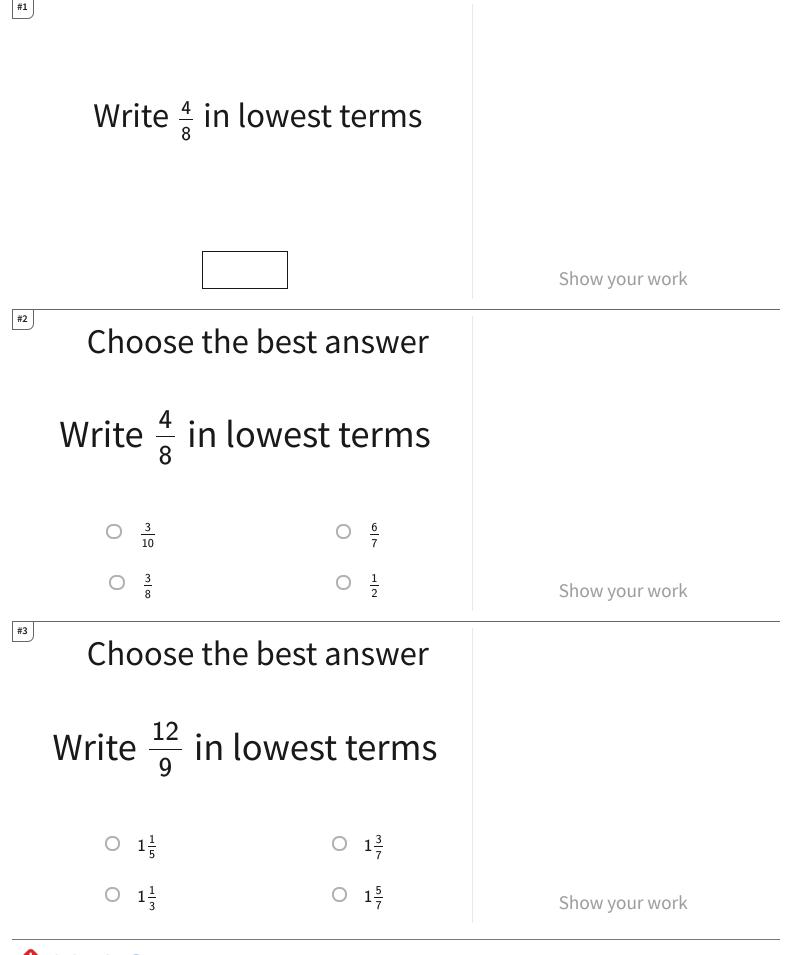

| Question | Answer |
|----------|--------|
| #1       | 1/2    |
| #2       | 1/2    |
| #3       | 1 1/3  |
| #4       | 1 1/2  |
| #5       | 1/2    |
| #6       | 1 1/3  |
| #7       | 1 1/3  |
| #8       | 1 1/3  |
| #9       | 1 1/2  |
| #10      | 1/2    |
| #11      | 1/3    |
| #12      | 3/4    |