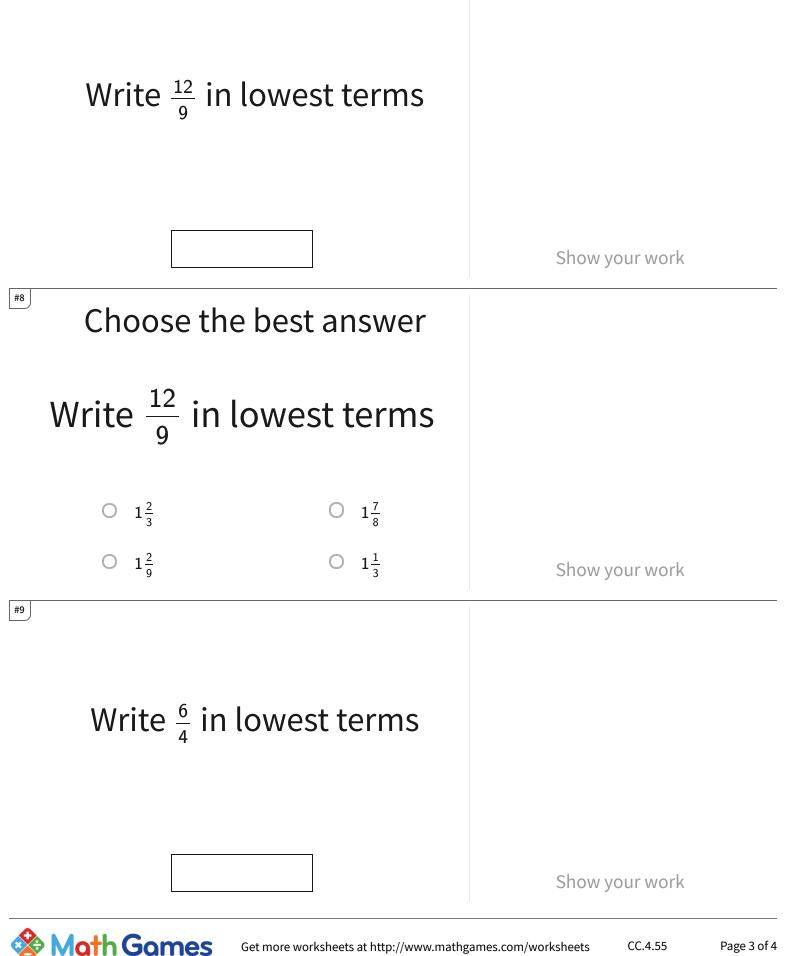

| Question | Answer |
|----------|--------|
| #1       | 1/2    |
| #2       | 1/2    |
| #3       | 1 1/3  |
| #4       | 1 1/2  |
| #5       | 1/2    |
| #6       | 1 1/3  |
| #7       | 1 1/3  |
| #8       | 1 1/3  |
| #9       | 1 1/2  |
| #10      | 1/2    |
| #11      | 1/3    |
| #12      | 3/4    |