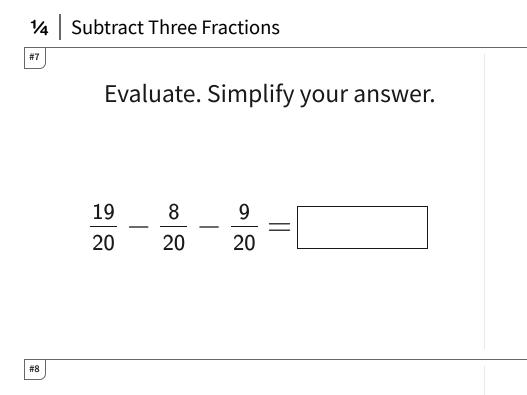

## Evaluate. Simplify your answer.

Show your work

CC.4.62

Name:

Show your work

#9

Get more worksheets at http://www.mathgames.com/worksheets Play online at http://www.mathgames.com/skill/4.62 Page 3 of 4

Get more worksheets at http://www.mathgames.com/worksheets Play online at http://www.mathgames.com/skill/4.62