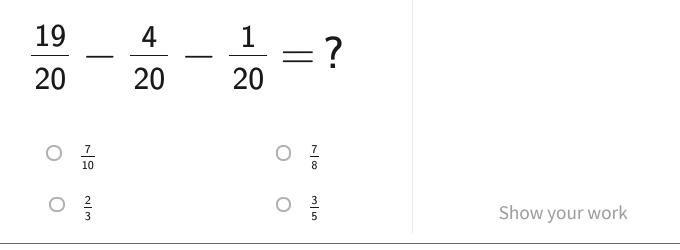

## Evaluate. Simplify your answer.

Show your work

CC.4.62

Name:

Show your work

#9

Get more worksheets at http://www.mathgames.com/worksheets Play online at http://www.mathgames.com/skill/4.62 Page 3 of 4

Get more worksheets at http://www.mathgames.com/worksheets Play online at http://www.mathgames.com/skill/4.62