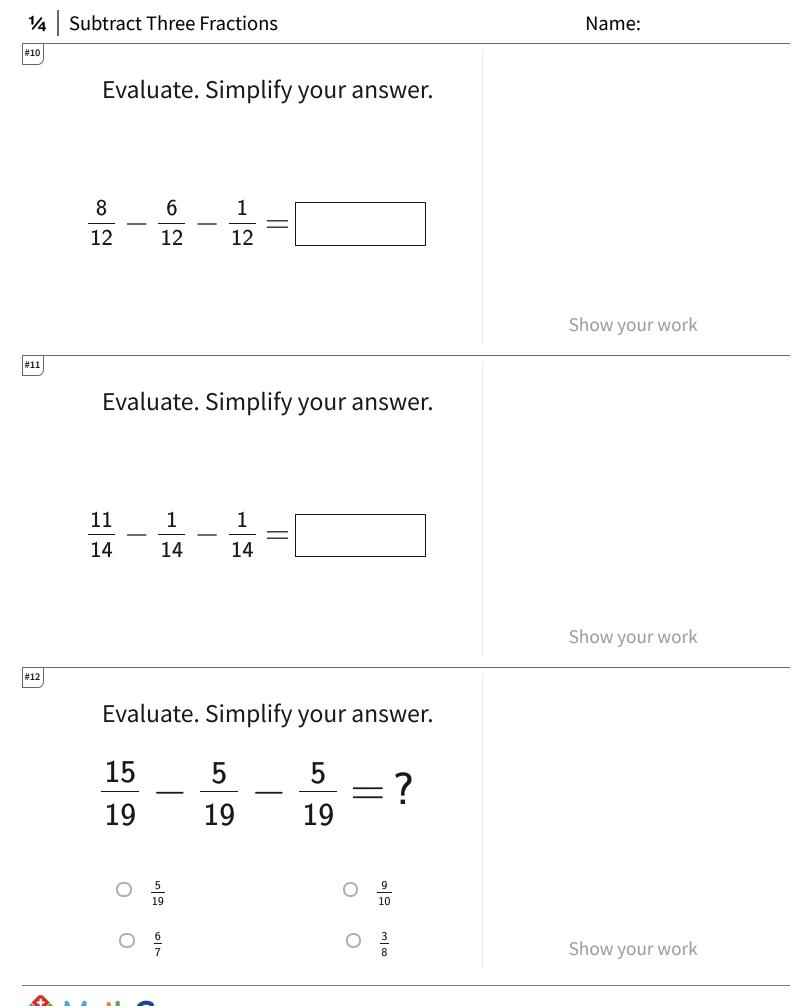

## Evaluate. Simplify your answer.

Page 4 of 4 CC.4.62

Games

TeachMe, Inc. ©2024 All rights reserved.

| Question | Answer |
|----------|--------|
| #1       | 1/14   |
| #2       | 1/18   |
| #3       | 7/12   |
| #4       | 7/20   |
| #5       | 2/19   |
| #6       | 1/19   |
| #7       | 1/10   |
| #8       | 7/10   |
| #9       | 1/19   |
| #10      | 1/12   |
| #11      | 9/14   |
| #12      | 5/19   |