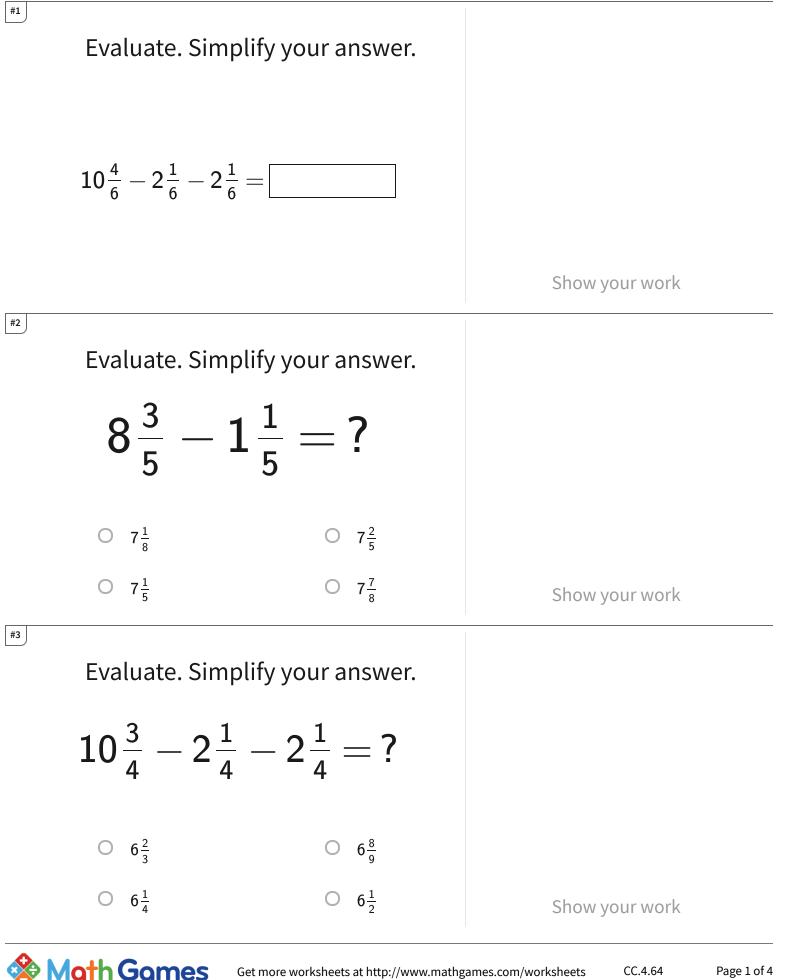

## 1/4 Subtract Two Mixed Fractions

| Question | Answer |
|----------|--------|
| #1       | 6 1/3  |
| #2       | 7 2/5  |
| #3       | 6 1/4  |
| #4       | 2 1/3  |
| #5       | 4 1/4  |
| #6       | 4 1/6  |
| #7       | 6 1/6  |
| #8       | 3 1/6  |
| #9       | 5 1/2  |
| #10      | 5 1/6  |
| #11      | 5 1/4  |
| #12      | 4 1/6  |