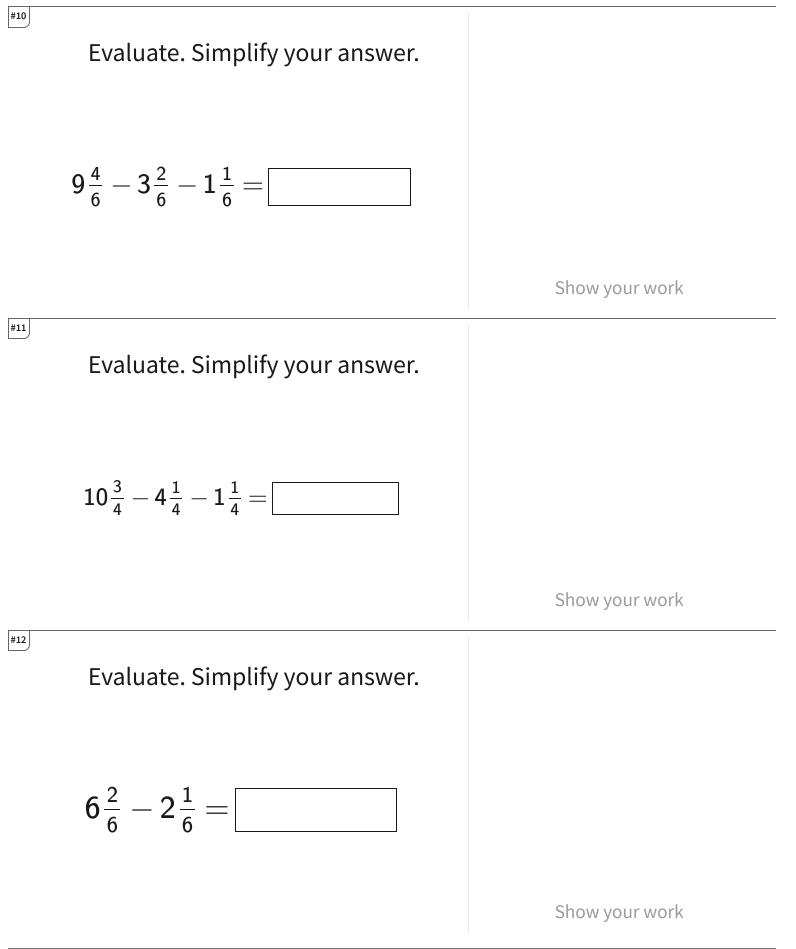

## 1/4 Subtract Two Mixed Fractions

| Question | Answer |
|----------|--------|
| #1       | 6 1/3  |
| #2       | 7 2/5  |
| #3       | 6 1/4  |
| #4       | 2 1/3  |
| #5       | 4 1/4  |
| #6       | 4 1/6  |
| #7       | 6 1/6  |
| #8       | 3 1/6  |
| #9       | 5 1/2  |
| #10      | 5 1/6  |
| #11      | 5 1/4  |
| #12      | 4 1/6  |