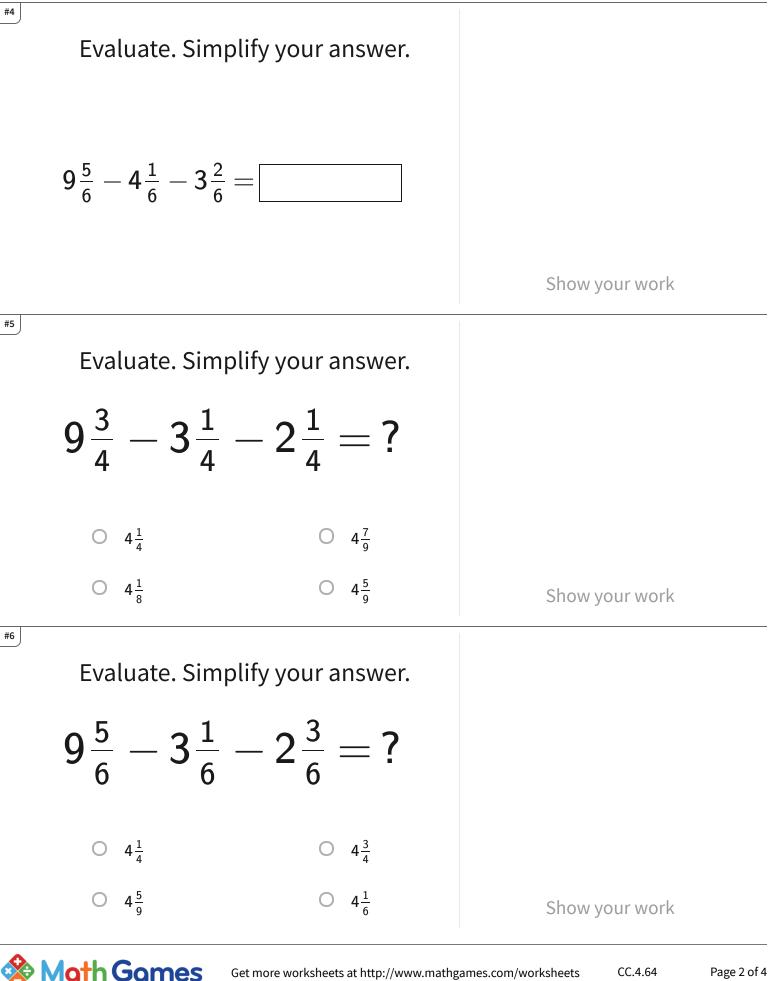

## 1/4 Subtract Two Mixed Fractions

| Question | Answer |
|----------|--------|
| #1       | 6 1/3  |
| #2       | 7 2/5  |
| #3       | 6 1/4  |
| #4       | 2 1/3  |
| #5       | 4 1/4  |
| #6       | 4 1/6  |
| #7       | 6 1/6  |
| #8       | 3 1/6  |
| #9       | 5 1/2  |
| #10      | 5 1/6  |
| #11      | 5 1/4  |
| #12      | 4 1/6  |