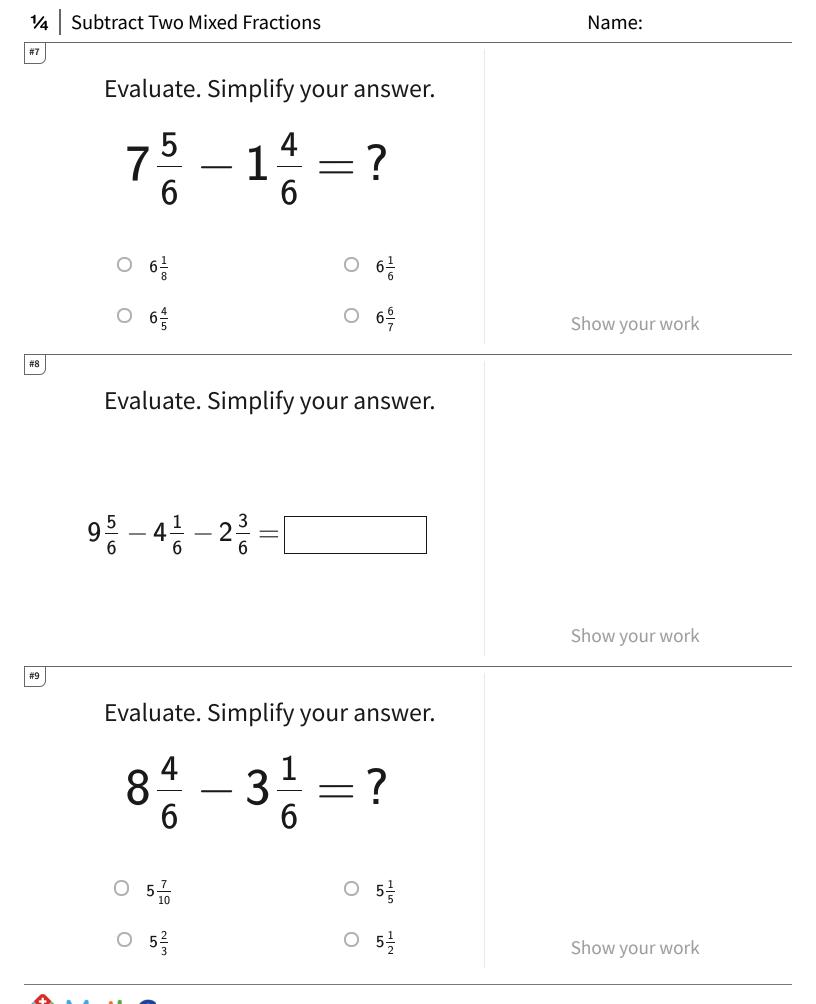

## 1/4 Subtract Two Mixed Fractions

| Question | Answer |
|----------|--------|
| #1       | 6 1/3  |
| #2       | 7 2/5  |
| #3       | 6 1/4  |
| #4       | 2 1/3  |
| #5       | 4 1/4  |
| #6       | 4 1/6  |
| #7       | 6 1/6  |
| #8       | 3 1/6  |
| #9       | 5 1/2  |
| #10      | 5 1/6  |
| #11      | 5 1/4  |
| #12      | 4 1/6  |