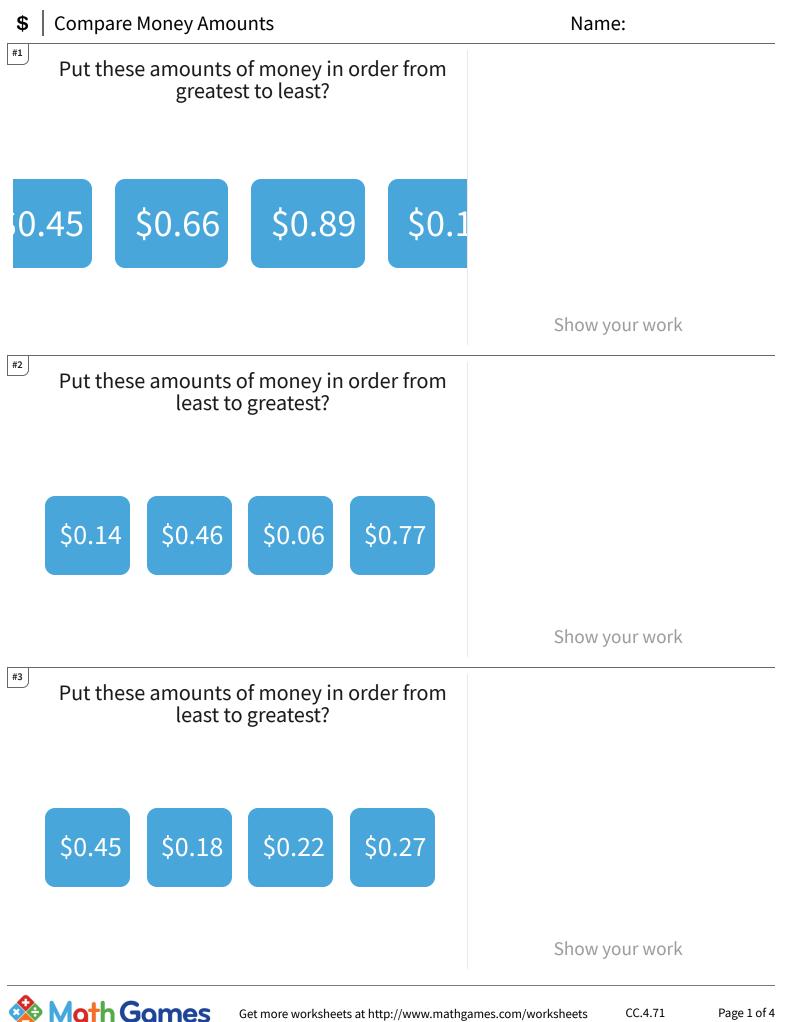

## **\$** Compare Money Amounts

| Question | Answer                         |
|----------|--------------------------------|
| #1       | \$0.89, \$0.66, \$0.45, \$0.17 |
| #2       | \$0.06, \$0.14, \$0.46, \$0.77 |
| #3       | \$0.18, \$0.22, \$0.27, \$0.45 |
| #4       | \$0.47, \$0.38, \$0.33, \$0.13 |
| #5       | \$0.57, \$0.55, \$0.41, \$0.15 |
| #6       | \$0.12, \$0.31, \$0.57, \$0.90 |
| #7       | \$0.88, \$0.70, \$0.30, \$0.20 |
| #8       | \$0.22, \$0.46, \$0.48, \$0.52 |
| #9       | \$0.63, \$0.61, \$0.44, \$0.15 |
| #10      | \$0.18, \$0.24, \$0.64, \$0.98 |
| #11      | \$0.12, \$0.34, \$0.37, \$0.67 |
| #12      | \$0.21, \$0.39, \$0.48, \$0.54 |