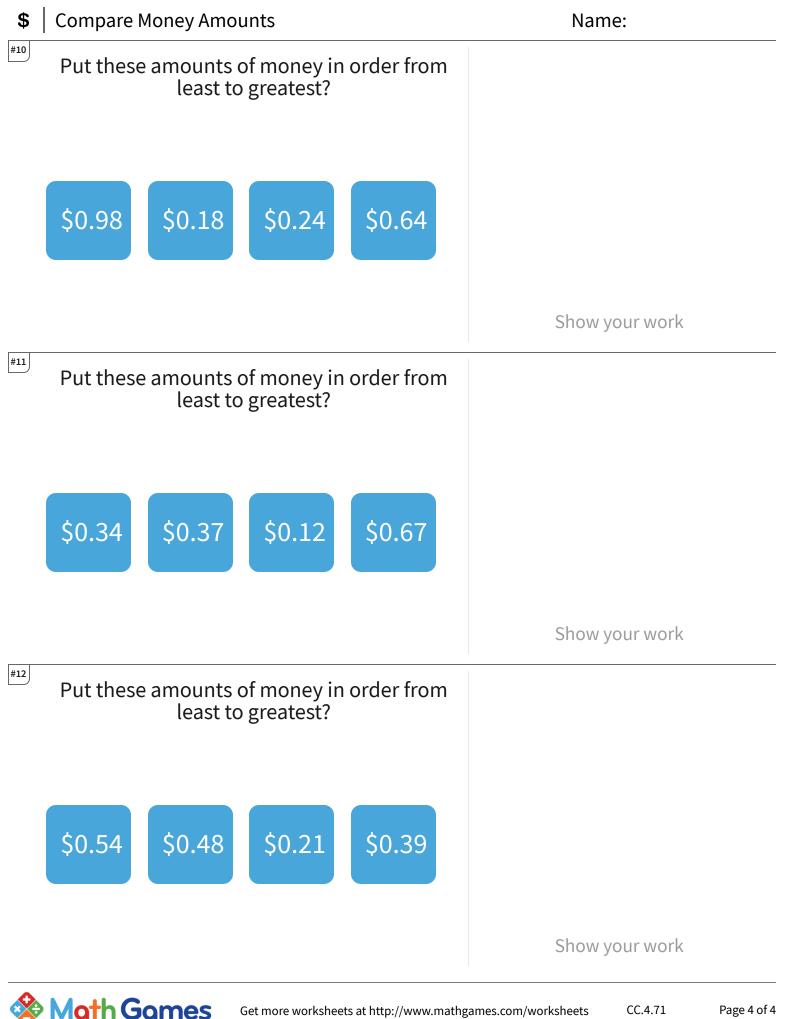

## **\$** Compare Money Amounts

| Question | Answer                         |
|----------|--------------------------------|
| #1       | \$0.89, \$0.66, \$0.45, \$0.17 |
| #2       | \$0.06, \$0.14, \$0.46, \$0.77 |
| #3       | \$0.18, \$0.22, \$0.27, \$0.45 |
| #4       | \$0.47, \$0.38, \$0.33, \$0.13 |
| #5       | \$0.57, \$0.55, \$0.41, \$0.15 |
| #6       | \$0.12, \$0.31, \$0.57, \$0.90 |
| #7       | \$0.88, \$0.70, \$0.30, \$0.20 |
| #8       | \$0.22, \$0.46, \$0.48, \$0.52 |
| #9       | \$0.63, \$0.61, \$0.44, \$0.15 |
| #10      | \$0.18, \$0.24, \$0.64, \$0.98 |
| #11      | \$0.12, \$0.34, \$0.37, \$0.67 |
| #12      | \$0.21, \$0.39, \$0.48, \$0.54 |