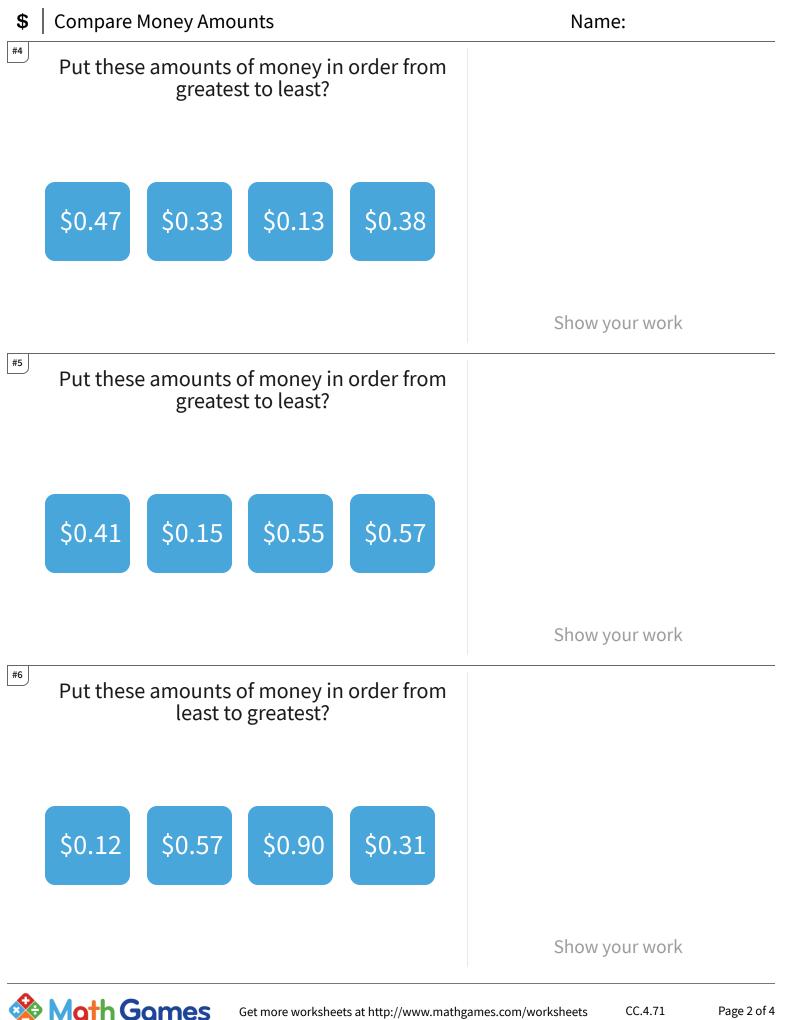

## **\$** Compare Money Amounts

| Question | Answer                         |
|----------|--------------------------------|
| #1       | \$0.89, \$0.66, \$0.45, \$0.17 |
| #2       | \$0.06, \$0.14, \$0.46, \$0.77 |
| #3       | \$0.18, \$0.22, \$0.27, \$0.45 |
| #4       | \$0.47, \$0.38, \$0.33, \$0.13 |
| #5       | \$0.57, \$0.55, \$0.41, \$0.15 |
| #6       | \$0.12, \$0.31, \$0.57, \$0.90 |
| #7       | \$0.88, \$0.70, \$0.30, \$0.20 |
| #8       | \$0.22, \$0.46, \$0.48, \$0.52 |
| #9       | \$0.63, \$0.61, \$0.44, \$0.15 |
| #10      | \$0.18, \$0.24, \$0.64, \$0.98 |
| #11      | \$0.12, \$0.34, \$0.37, \$0.67 |
| #12      | \$0.21, \$0.39, \$0.48, \$0.54 |