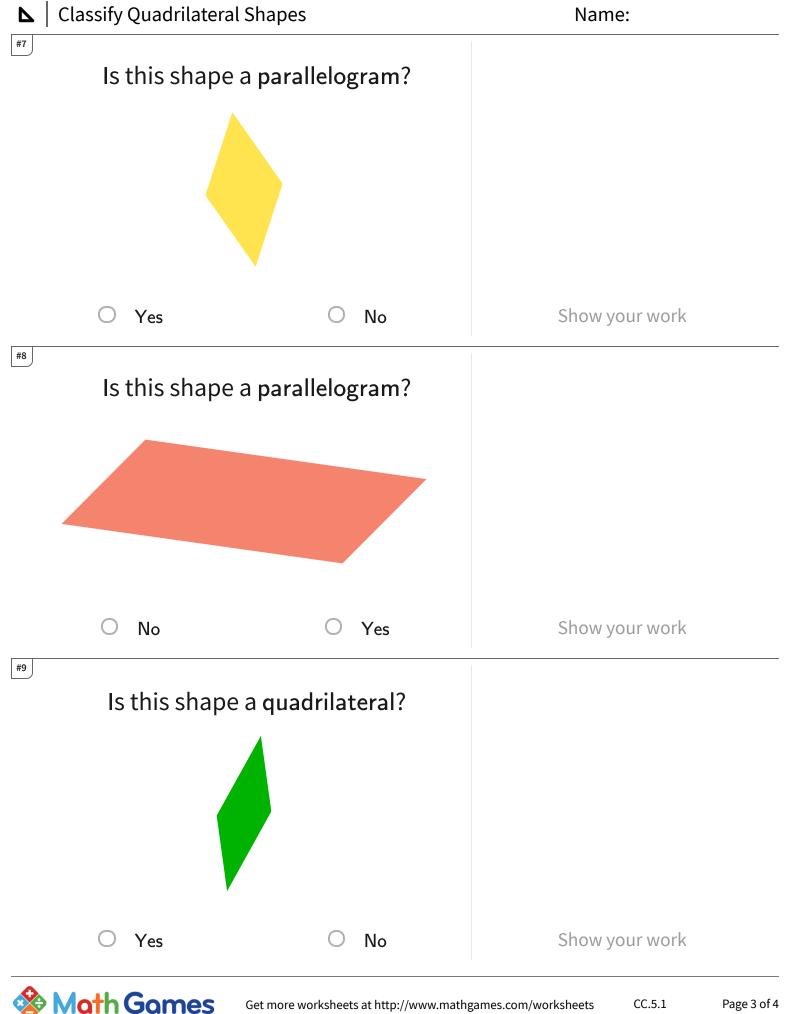

## ▶ | Classify Quadrilateral Shapes

| Question | Answer   |
|----------|----------|
| #1       | choice 1 |
| #2       | choice 2 |
| #3       | choice 1 |
| #4       | choice 2 |
| #5       | choice 2 |
| #6       | choice 1 |
| #7       | choice 1 |
| #8       | choice 2 |
| #9       | choice 1 |
| #10      | choice 2 |
| #11      | choice 2 |
| #12      | choice 1 |