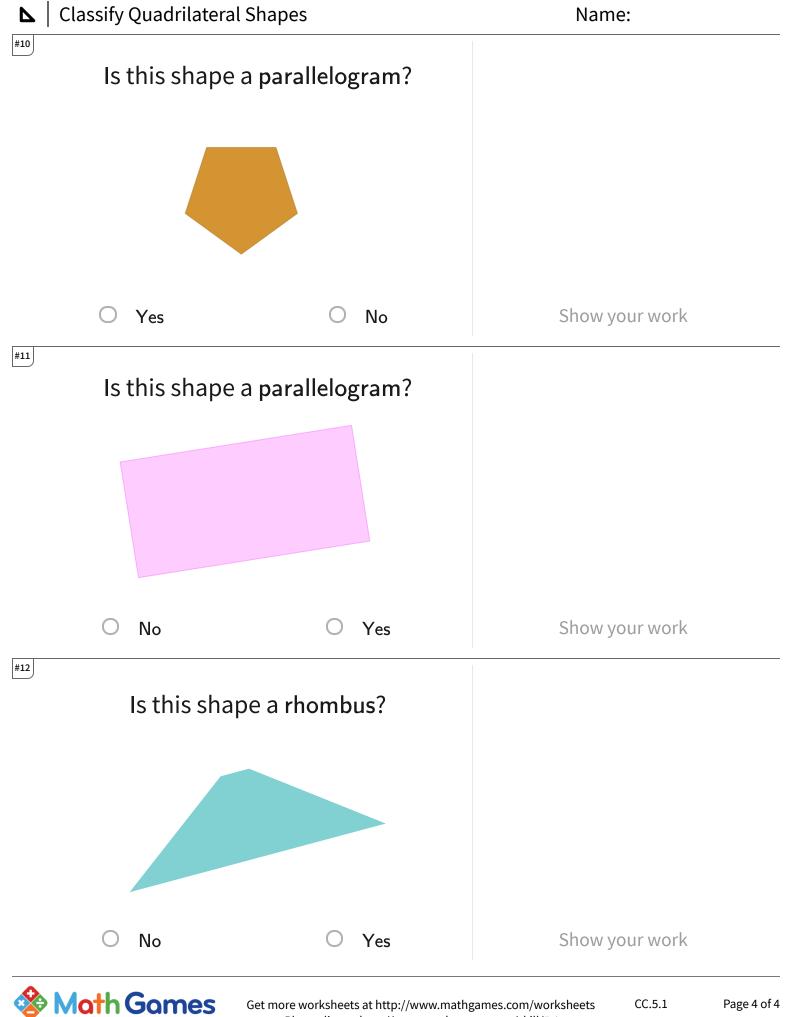

## ▶ | Classify Quadrilateral Shapes

| Question | Answer   |
|----------|----------|
| #1       | choice 1 |
| #2       | choice 2 |
| #3       | choice 1 |
| #4       | choice 2 |
| #5       | choice 2 |
| #6       | choice 1 |
| #7       | choice 1 |
| #8       | choice 2 |
| #9       | choice 1 |
| #10      | choice 2 |
| #11      | choice 2 |
| #12      | choice 1 |