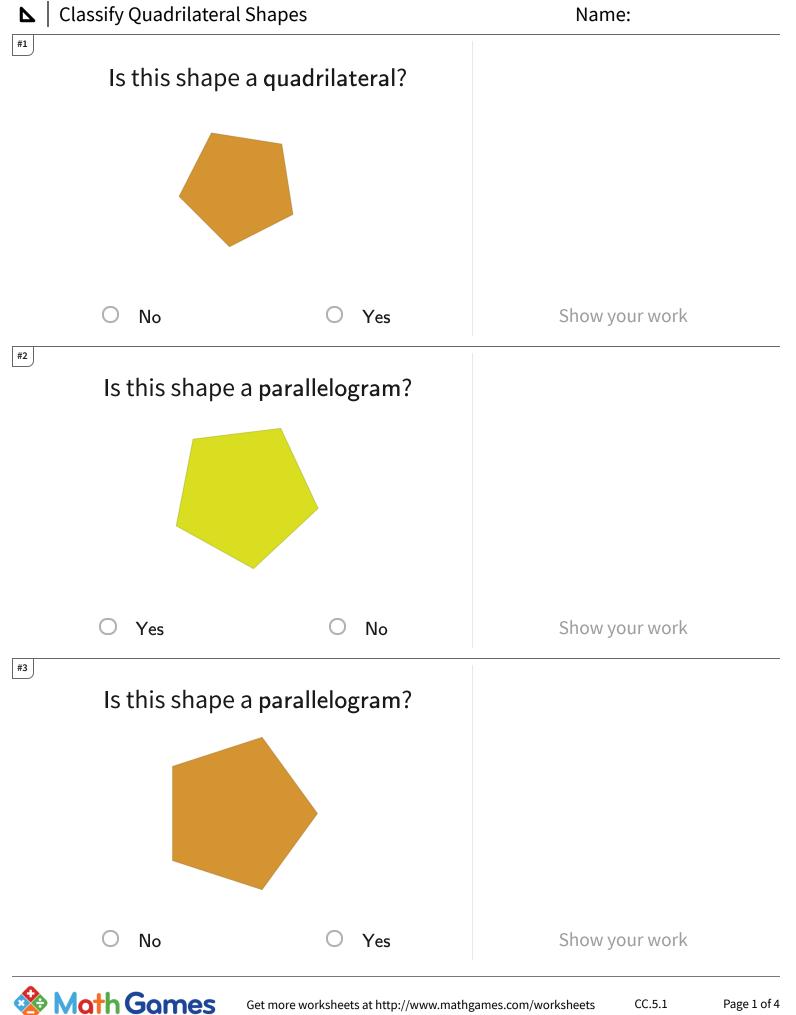

## ▶ | Classify Quadrilateral Shapes

| Question | Answer   |
|----------|----------|
| #1       | choice 1 |
| #2       | choice 2 |
| #3       | choice 1 |
| #4       | choice 2 |
| #5       | choice 2 |
| #6       | choice 1 |
| #7       | choice 1 |
| #8       | choice 2 |
| #9       | choice 1 |
| #10      | choice 2 |
| #11      | choice 2 |
| #12      | choice 1 |