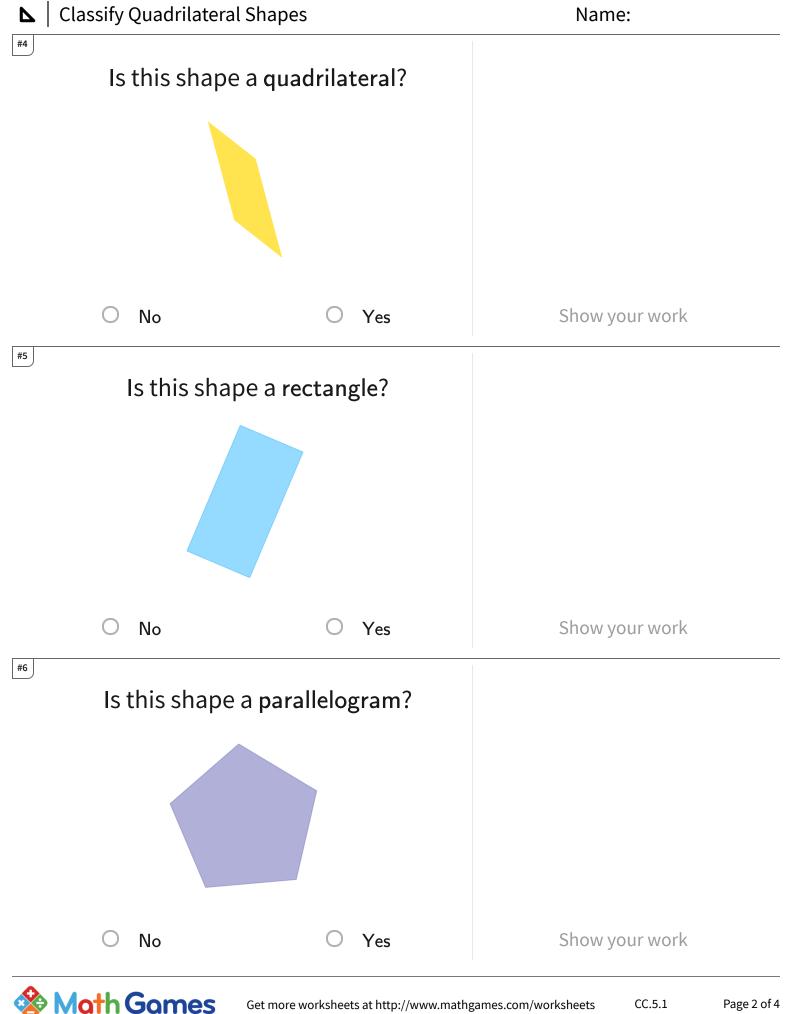

## ▶ | Classify Quadrilateral Shapes

| Question | Answer   |
|----------|----------|
| #1       | choice 1 |
| #2       | choice 2 |
| #3       | choice 1 |
| #4       | choice 2 |
| #5       | choice 2 |
| #6       | choice 1 |
| #7       | choice 1 |
| #8       | choice 2 |
| #9       | choice 1 |
| #10      | choice 2 |
| #11      | choice 2 |
| #12      | choice 1 |