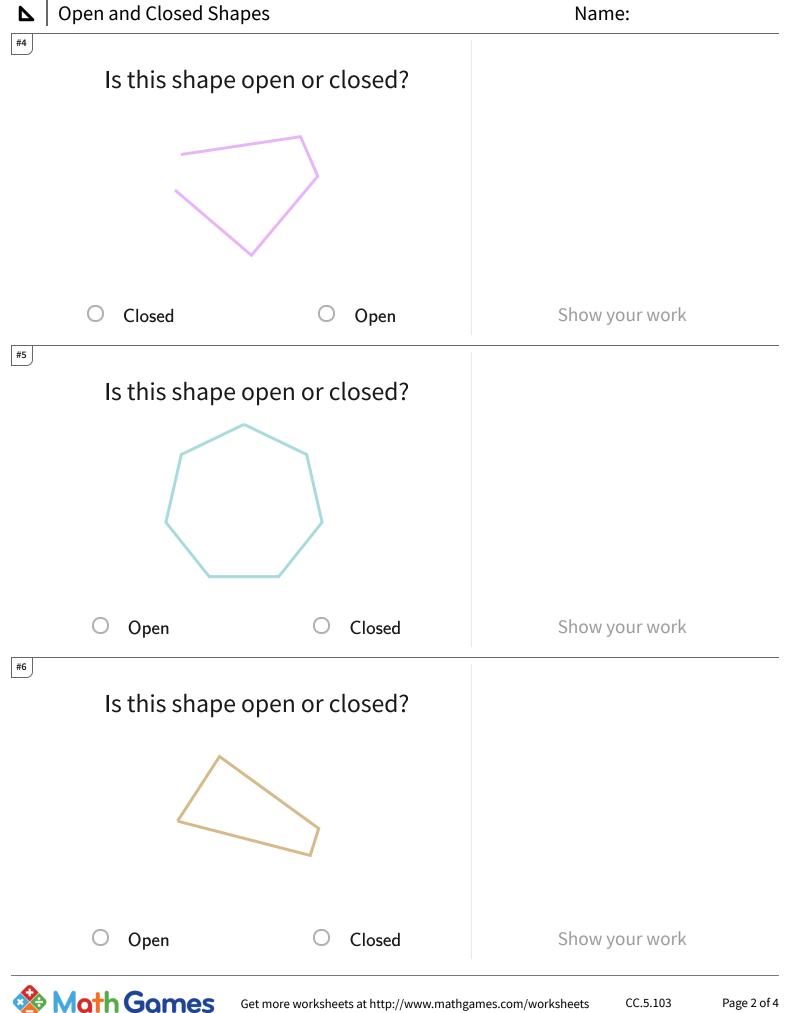

## ▶ | Open and Closed Shapes

| Question | Answer   |
|----------|----------|
| #1       | choice 2 |
| #2       | choice 2 |
| #3       | choice 1 |
| #4       | choice 2 |
| #5       | choice 2 |
| #6       | choice 2 |
| #7       | choice 2 |
| #8       | choice 1 |
| #9       | choice 2 |
| #10      | choice 2 |
| #11      | choice 1 |
| #12      | choice 1 |