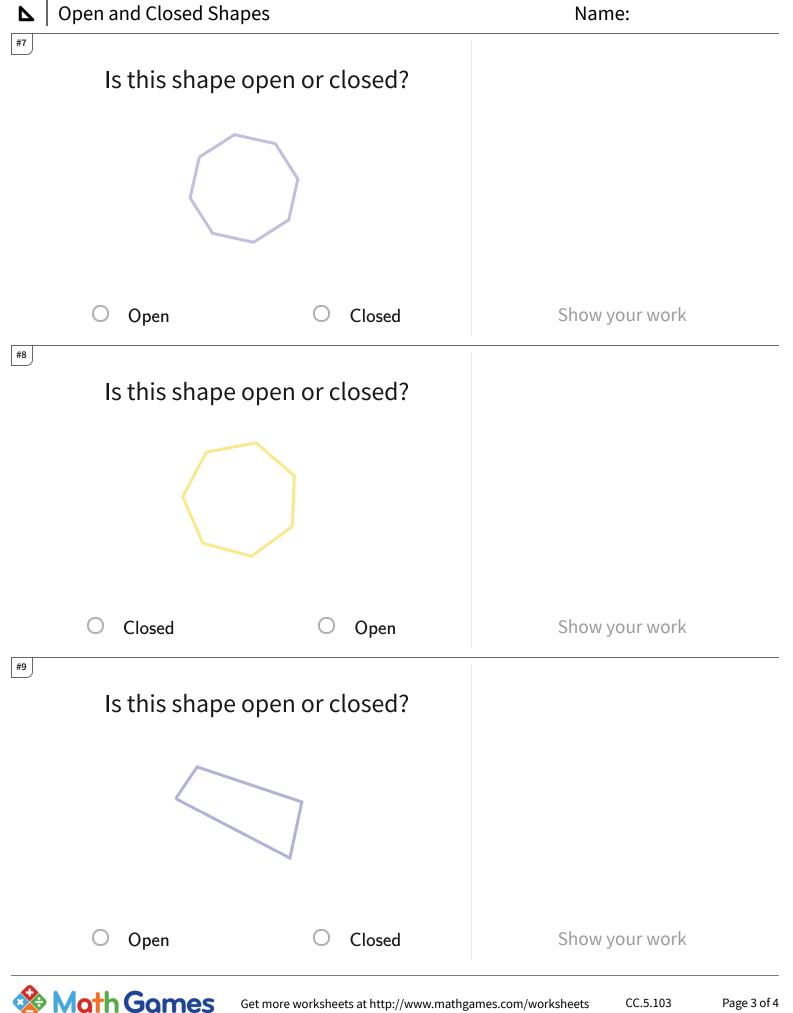

## ▶ | Open and Closed Shapes

| Question | Answer   |
|----------|----------|
| #1       | choice 2 |
| #2       | choice 2 |
| #3       | choice 1 |
| #4       | choice 2 |
| #5       | choice 2 |
| #6       | choice 2 |
| #7       | choice 2 |
| #8       | choice 1 |
| #9       | choice 2 |
| #10      | choice 2 |
| #11      | choice 1 |
| #12      | choice 1 |