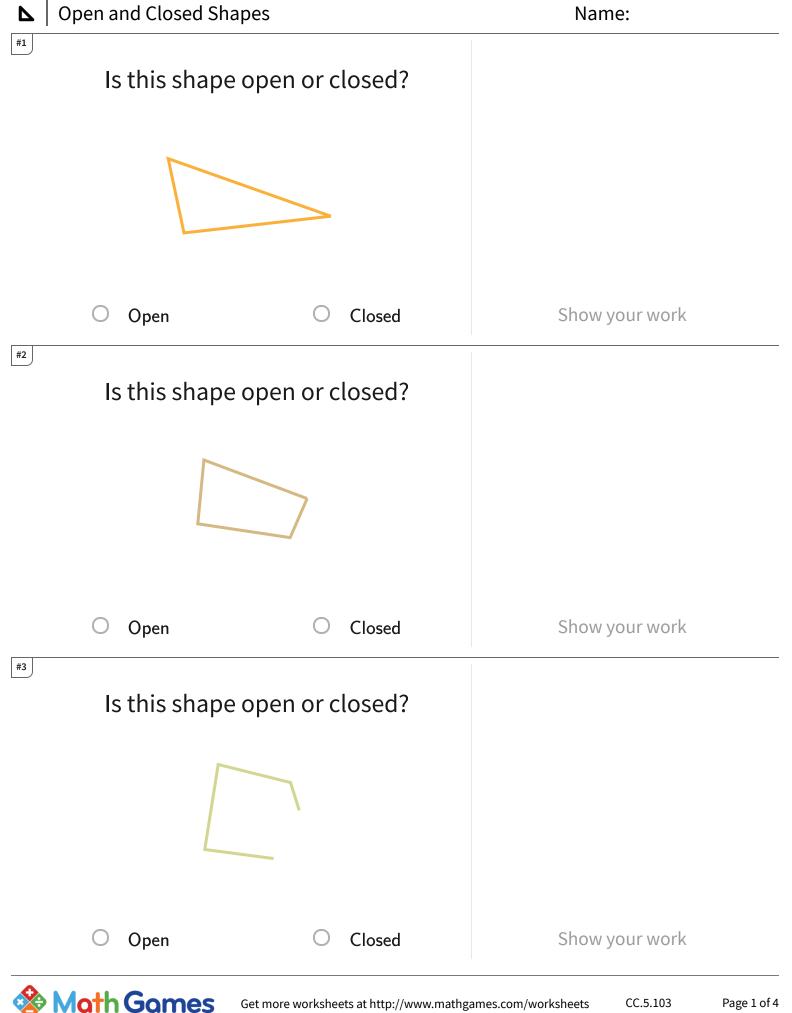

## ▶ | Open and Closed Shapes

| Question | Answer   |
|----------|----------|
| #1       | choice 2 |
| #2       | choice 2 |
| #3       | choice 1 |
| #4       | choice 2 |
| #5       | choice 2 |
| #6       | choice 2 |
| #7       | choice 2 |
| #8       | choice 1 |
| #9       | choice 2 |
| #10      | choice 2 |
| #11      | choice 1 |
| #12      | choice 1 |