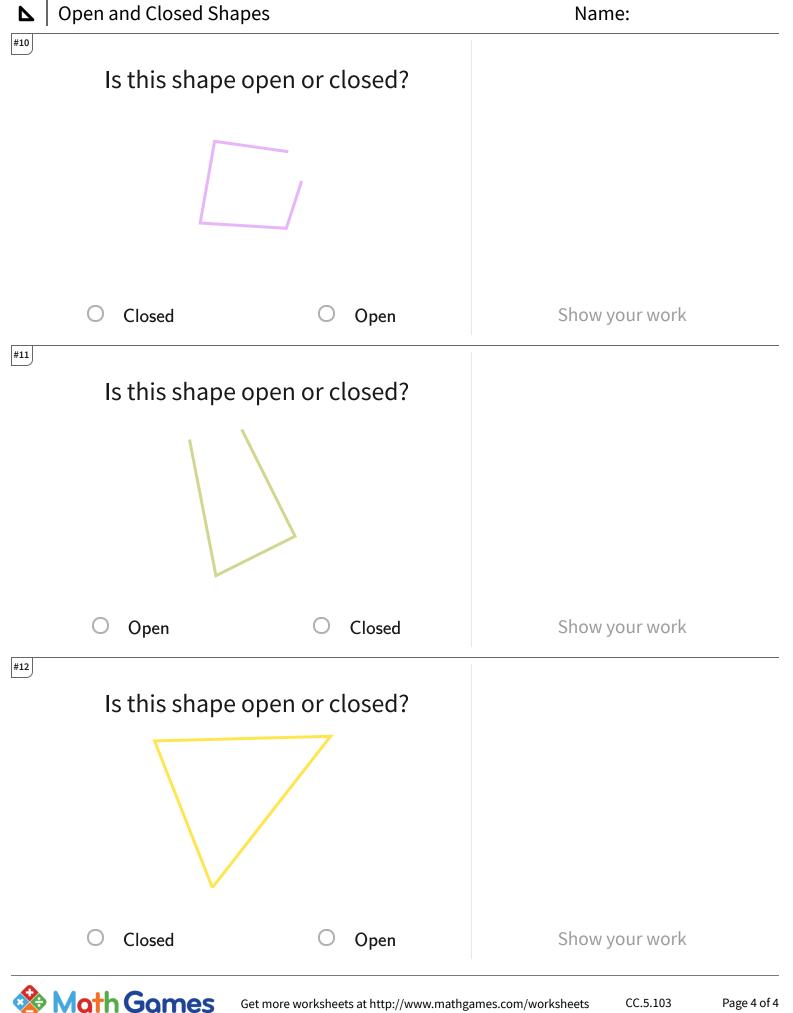

## ▶ | Open and Closed Shapes

| Question | Answer   |
|----------|----------|
| #1       | choice 2 |
| #2       | choice 2 |
| #3       | choice 1 |
| #4       | choice 2 |
| #5       | choice 2 |
| #6       | choice 2 |
| #7       | choice 2 |
| #8       | choice 1 |
| #9       | choice 2 |
| #10      | choice 2 |
| #11      | choice 1 |
| #12      | choice 1 |