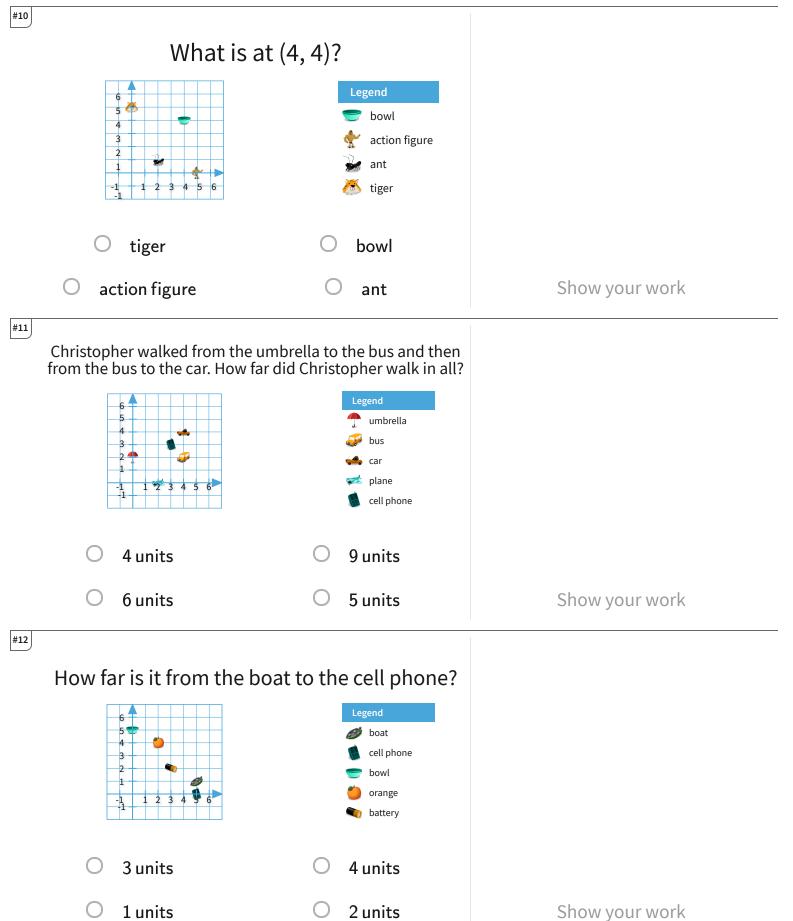

CC.5.112

| Question | Answer   |
|----------|----------|
| #1       | choice 3 |
| #2       | 2        |
| #3       | 2,0      |
| #4       | 2        |
| #5       | choice 4 |
| #6       | 3        |
| #7       | choice 4 |
| #8       | choice 4 |
| #9       | 2,0      |
| #10      | choice 2 |
| #11      | choice 3 |
| #12      | choice 3 |