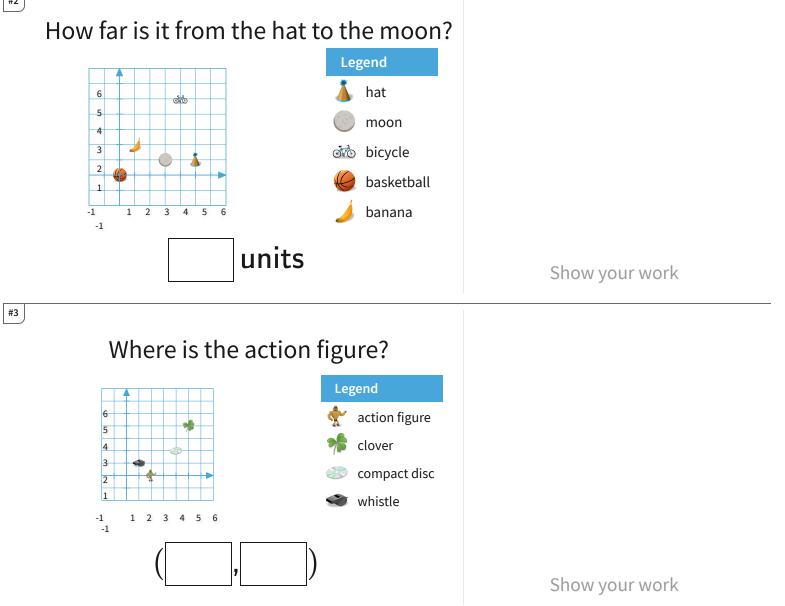

CC.5.112

| Question | Answer   |
|----------|----------|
| #1       | choice 3 |
| #2       | 2        |
| #3       | 2,0      |
| #4       | 2        |
| #5       | choice 4 |
| #6       | 3        |
| #7       | choice 4 |
| #8       | choice 4 |
| #9       | 2,0      |
| #10      | choice 2 |
| #11      | choice 3 |
| #12      | choice 3 |