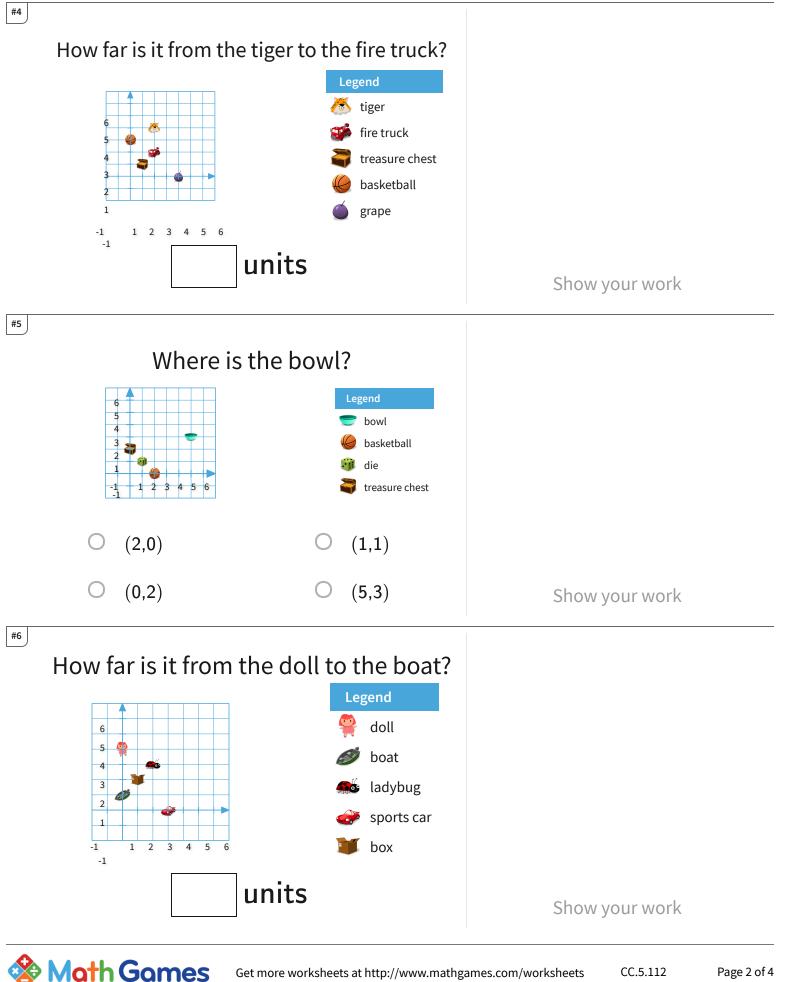

CC.5.112

| Question | Answer   |
|----------|----------|
| #1       | choice 3 |
| #2       | 2        |
| #3       | 2,0      |
| #4       | 2        |
| #5       | choice 4 |
| #6       | 3        |
| #7       | choice 4 |
| #8       | choice 4 |
| #9       | 2,0      |
| #10      | choice 2 |
| #11      | choice 3 |
| #12      | choice 3 |