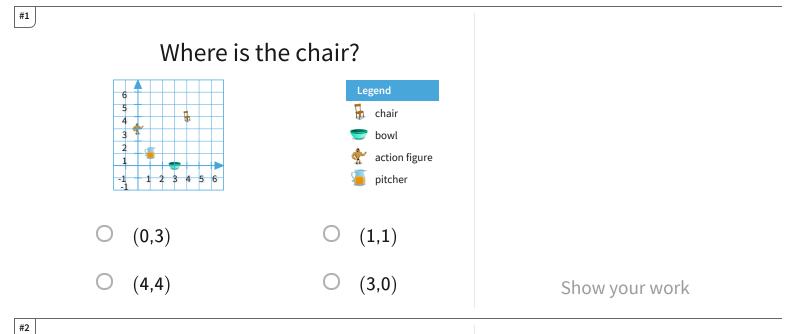

CC.5.112

| Question | Answer   |
|----------|----------|
| #1       | choice 3 |
| #2       | 2        |
| #3       | 2,0      |
| #4       | 2        |
| #5       | choice 4 |
| #6       | 3        |
| #7       | choice 4 |
| #8       | choice 4 |
| #9       | 2,0      |
| #10      | choice 2 |
| #11      | choice 3 |
| #12      | choice 3 |