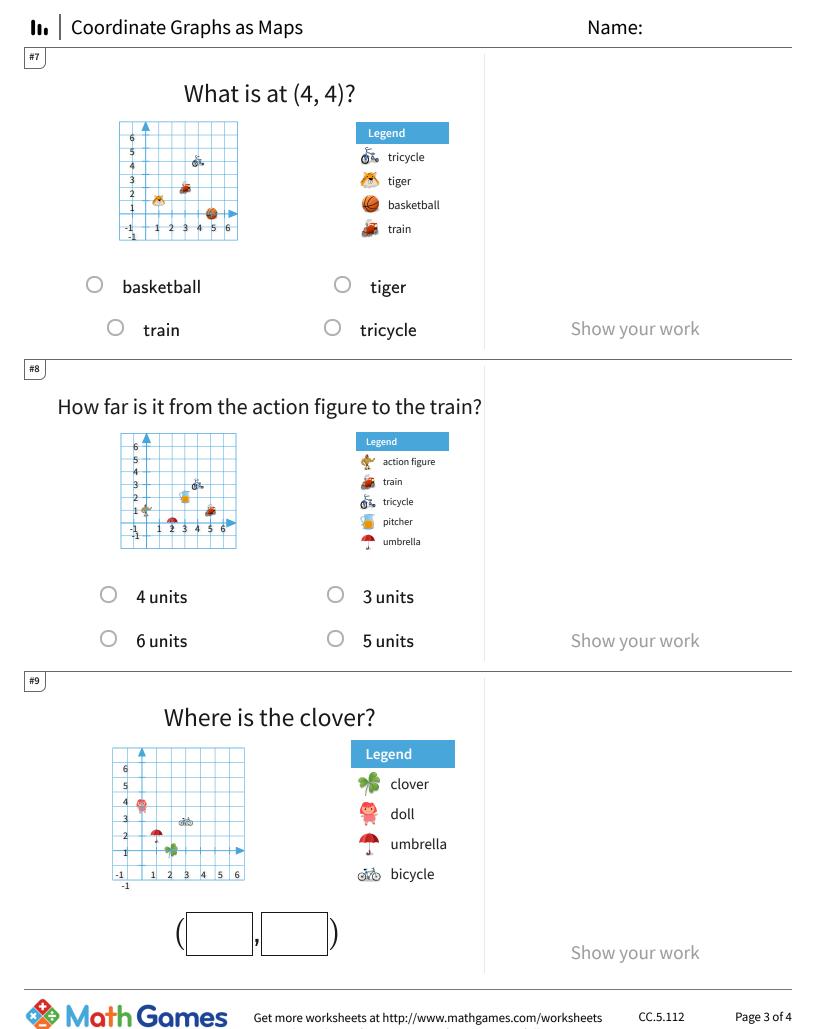

CC.5.112

| Question | Answer   |
|----------|----------|
| #1       | choice 3 |
| #2       | 2        |
| #3       | 2,0      |
| #4       | 2        |
| #5       | choice 4 |
| #6       | 3        |
| #7       | choice 4 |
| #8       | choice 4 |
| #9       | 2,0      |
| #10      | choice 2 |
| #11      | choice 3 |
| #12      | choice 3 |