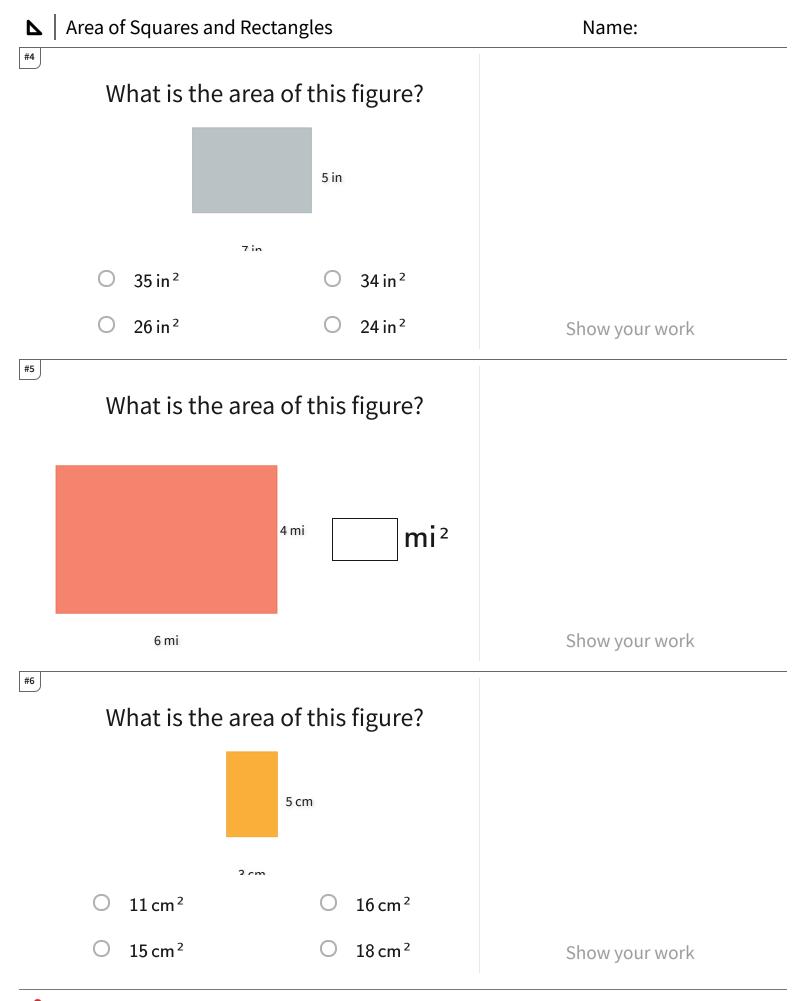

| _ '      |          |
|----------|----------|
| Question | Answer   |
| #1       | choice 2 |
| #2       | choice 4 |
| #3       | 28       |
| #4       | choice 1 |
| #5       | 24       |
| #6       | choice 3 |
| #7       | 28       |
| #8       | 24       |
| #9       | choice 2 |
| #10      | 28       |
| #11      | choice 4 |
| #12      | 20       |