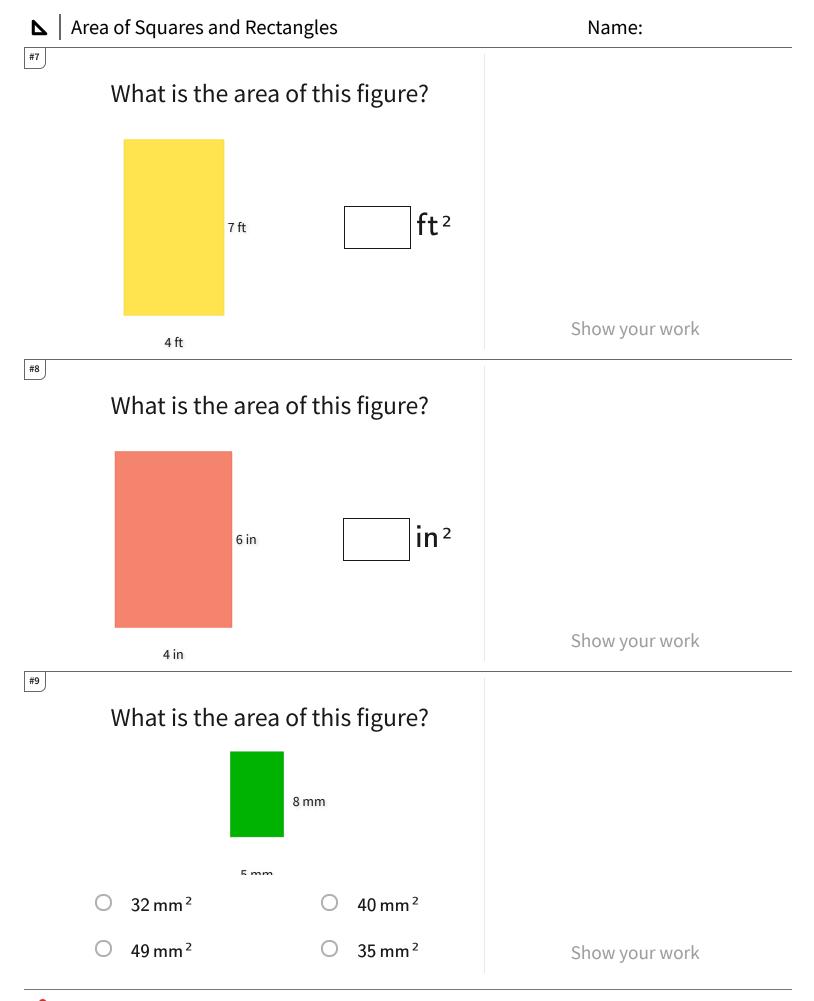

| _ '      |          |
|----------|----------|
| Question | Answer   |
| #1       | choice 2 |
| #2       | choice 4 |
| #3       | 28       |
| #4       | choice 1 |
| #5       | 24       |
| #6       | choice 3 |
| #7       | 28       |
| #8       | 24       |
| #9       | choice 2 |
| #10      | 28       |
| #11      | choice 4 |
| #12      | 20       |