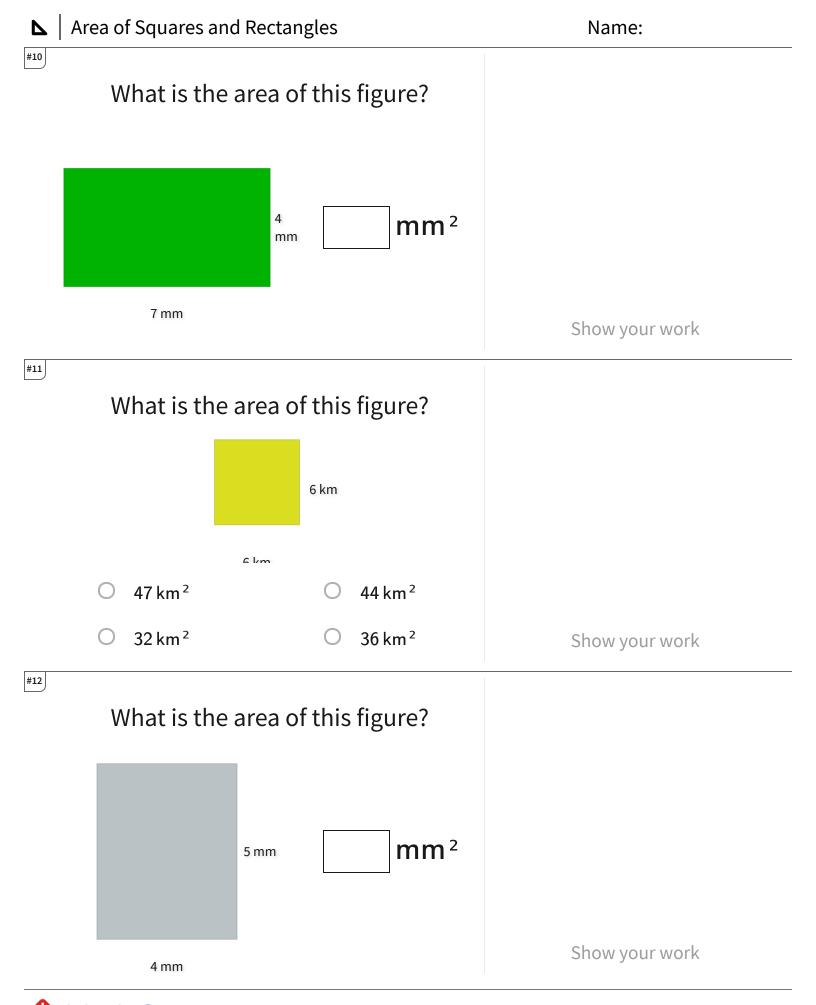

| ▲ Area of Squares and Rectangles                                 |                                                                  | Name:          |
|------------------------------------------------------------------|------------------------------------------------------------------|----------------|
| What is the area or                                              | f this figure?                                                   |                |
| <ul> <li>28 mi<sup>2</sup></li> <li>27 mi<sup>2</sup></li> </ul> | <ul> <li>35 mi<sup>2</sup></li> <li>40 mi<sup>2</sup></li> </ul> | Show your work |
| What is the area of this figure?                                 |                                                                  |                |
|                                                                  | 4 km                                                             |                |
| O 15 km <sup>2</sup>                                             | O 21 km <sup>2</sup>                                             |                |
| O 17 km <sup>2</sup>                                             | O 20 km²                                                         | Show your work |
| What is the area of this figure?                                 |                                                                  |                |
| 4<br>mm                                                          | mm <sup>2</sup>                                                  |                |
|                                                                  |                                                                  | Show your work |

| _ '      |          |
|----------|----------|
| Question | Answer   |
| #1       | choice 2 |
| #2       | choice 4 |
| #3       | 28       |
| #4       | choice 1 |
| #5       | 24       |
| #6       | choice 3 |
| #7       | 28       |
| #8       | 24       |
| #9       | choice 2 |
| #10      | 28       |
| #11      | choice 4 |
| #12      | 20       |