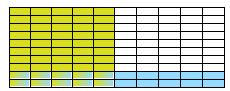

Use the model to complete the multiplication sentence.

$$0.1 \times 0.3 = ?$$

0.03

0 1.03

0.04

0.02

Show your work

#3