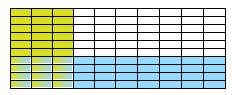

Show your work

#9

Use the model to complete the multiplication sentence.

$$0.5 \times | = 0.25$$

Use the model to complete the multiplication sentence.

$$0.4 \times \boxed{\phantom{0}} = 0.12$$

Show your work