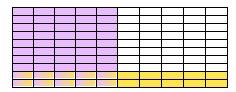

Show your work

#5

Use the model to complete the multiplication sentence.

$$0.2 \times 0.3 = ?$$

0.05

0.07

0.06

0.08