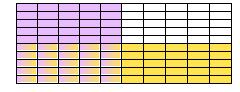

Use the model to complete the multiplication sentence.

$$0.3 \times 0.4 = ?$$

0.1

0.12

0.13

0.14

Use the model to complete the multiplication sentence.

$$0.5 \times \boxed{\phantom{0}} = 0.1$$