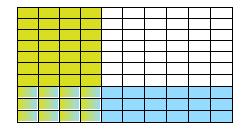

Use the model to complete the multiplication sentence.

$$0.3 \times 0.4 = ?$$

0.1

0.12

0.13

0.14

Use the model to complete the multiplication sentence.

$$0.5 \times \boxed{\phantom{0}} = 0.1$$