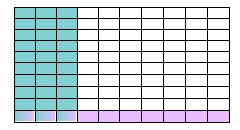

Use the model to complete the multiplication sentence.

$$0.1 \times 0.3 = ?$$

0.03

0 1.03

0.04

0.02

Show your work

#3