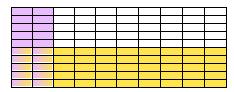

Show your work

#5

Use the model to complete the multiplication sentence.

$$0.2 \times 0.3 = ?$$

0.05

0.07

0.06

0.08