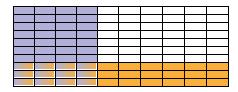

Use the model to complete the multiplication sentence.

$$0.3 \times 0.4 = ?$$

0.1

0.12

0.13

0.14

Use the model to complete the multiplication sentence.

$$0.5 \times \boxed{\phantom{0}} = 0.1$$