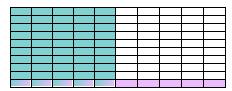

Show your work

#8

Use the model to complete the multiplication sentence.

$$? \times 0.5 = 0.2$$

0.4

0 1.4

0.3

O 2.4