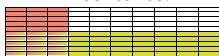

Use the model to complete the multiplication sentence.

$$? \times 0.3 = 0.15$$

0.5

0 1.5

0.4

0.6

Show your work

#2