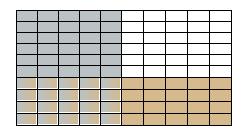

Show your work

#5

Use the model to complete the multiplication sentence.

$$0.2 \times 0.3 = ?$$

0.05

0.07

0.06

0.08