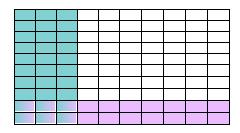

Use the model to complete the multiplication sentence.

$$? \times 0.3 = 0.15$$

0.5

0 1.5

0.4

0.6

Show your work

#2