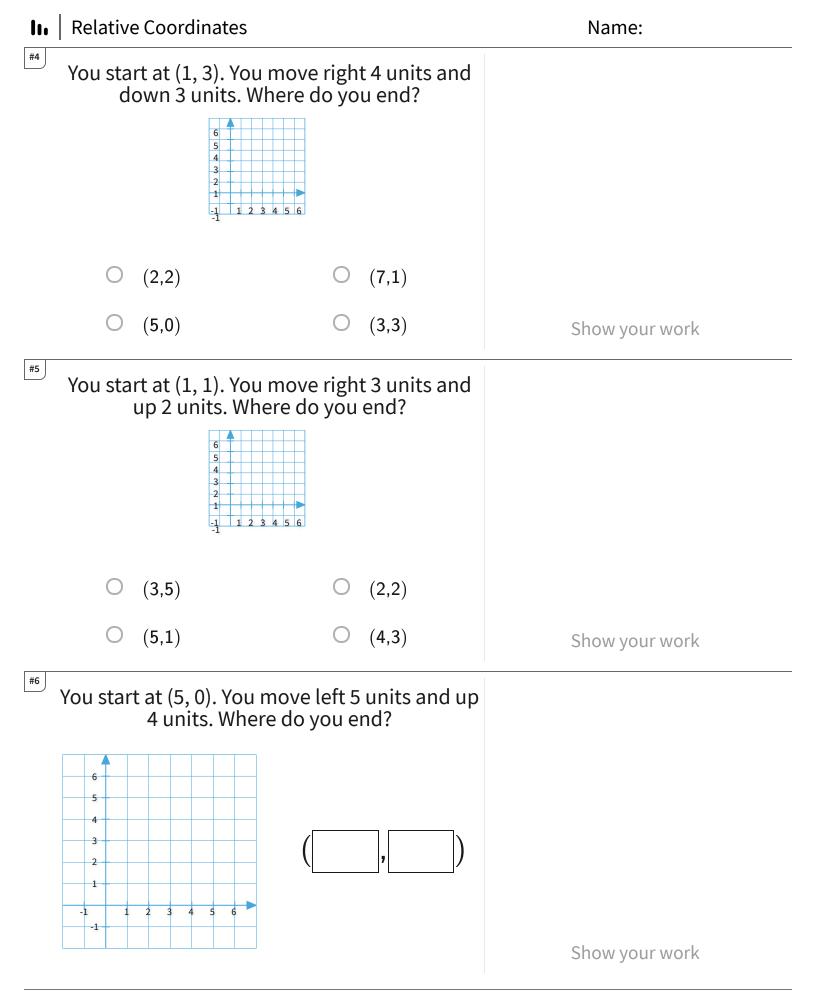

Ο

Games

Get more worksheets at http://www.mathgames.com/worksheets Play online at http://www.mathgames.com/skill/5.121 CC.5.121 Page 1 of 4





Get more worksheets at http://www.mathgames.com/worksheets Play online at http://www.mathgames.com/skill/5.121 CC.5.121 Pa

Page 2 of 4



Wath Games TeachMe, Inc. ©2024 All rights reserved.

Get more worksheets at http://www.mathgames.com/worksheets Play online at http://www.mathgames.com/skill/5.121 CC.5.121

Page 3 of 4



Get more worksheets at http://www.mathgames.com/worksheets Play online at http://www.mathgames.com/skill/5.121

Page 4 of 4

TeachMe, Inc. ©2024 All rights reserved.

CC.5.121

III Relative Coordinates

| Question | Answer   |
|----------|----------|
| #1       | 3, 4     |
| #2       | 1,2      |
| #3       | choice 2 |
| #4       | choice 3 |
| #5       | choice 4 |
| #6       | 0, 4     |
| #7       | 0, 3     |
| #8       | 2,5      |
| #9       | 1,2      |
|