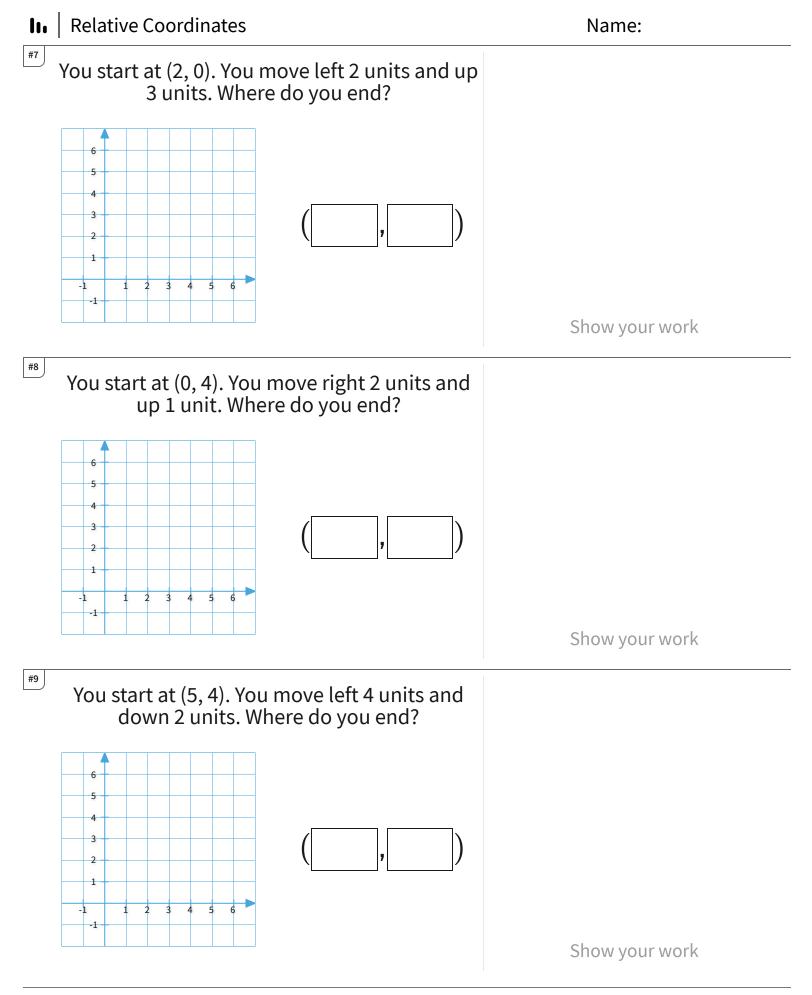

Ο

Games

Get more worksheets at http://www.mathgames.com/worksheets Play online at http://www.mathgames.com/skill/5.121 CC.5.121 Page 1 of 4





Get more worksheets at http://www.mathgames.com/worksheets Play online at http://www.mathgames.com/skill/5.121 CC.5.121 Pa

Page 2 of 4



Wath Games TeachMe, Inc. ©2024 All rights reserved.

Get more worksheets at http://www.mathgames.com/worksheets Play online at http://www.mathgames.com/skill/5.121 CC.5.121

Page 3 of 4



Get more worksheets at http://www.mathgames.com/worksheets Play online at http://www.mathgames.com/skill/5.121

Page 4 of 4

TeachMe, Inc. ©2024 All rights reserved.

CC.5.121

III Relative Coordinates

| Question | Answer   |
|----------|----------|
| #1       | 3, 4     |
| #2       | 1,2      |
| #3       | choice 2 |
| #4       | choice 3 |
| #5       | choice 4 |
| #6       | 0, 4     |
| #7       | 0, 3     |
| #8       | 2,5      |
| #9       | 1,2      |
| #10      | choice 4 |
| #11      | 1,0      |
| #12      | choice 4 |