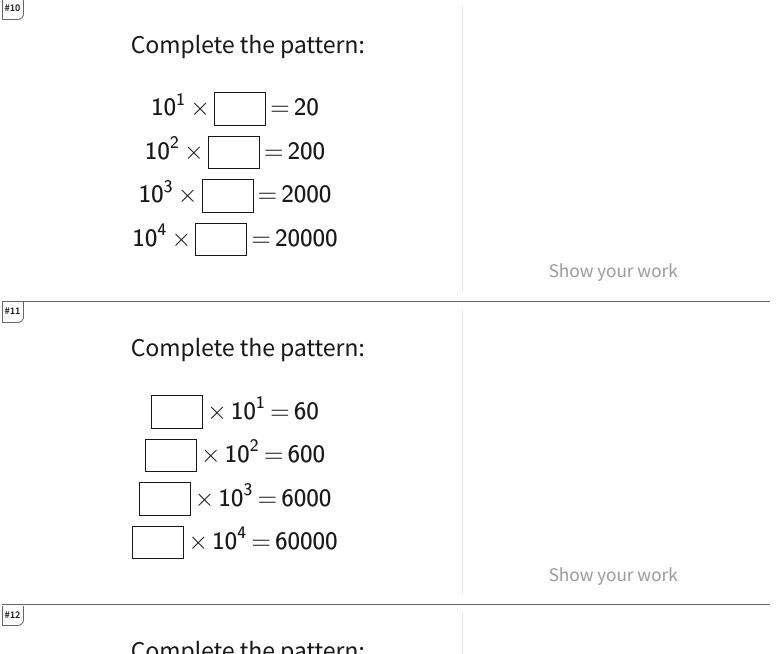

## 2.4.8 Increasing Multiplication Patterns with Numbers Up to 10,000

| Question | Answer               |
|----------|----------------------|
| #1       | 60, 600, 60000       |
| #2       | 90, 900, 9000, 90000 |
| #3       | 3, 3, 3, 3           |
| #4       | 50, 500, 50000       |
| #5       | 80, 800, 8000, 80000 |
| #6       | 5, 5, 5, 5           |
| #7       | 90, 900, 9000, 90000 |
| #8       | 5, 5, 5, 5           |
| #9       | 8, 8, 8, 8           |
| #10      | 2, 2, 2, 2           |
| #11      | 6, 6, 6, 6           |
| #12      | 20, 200, 2000, 20000 |