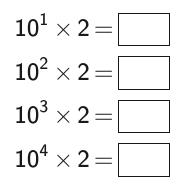

## 2.4.8 Increasing Multiplication Patterns with Numbers Up to 10,000

| Question | Answer               |
|----------|----------------------|
| #1       | 60, 600, 60000       |
| #2       | 90, 900, 9000, 90000 |
| #3       | 3, 3, 3, 3           |
| #4       | 50, 500, 50000       |
| #5       | 80, 800, 8000, 80000 |
| #6       | 5, 5, 5, 5           |
| #7       | 90, 900, 9000, 90000 |
| #8       | 5, 5, 5, 5           |
| #9       | 8, 8, 8, 8           |
| #10      | 2, 2, 2, 2           |
| #11      | 6, 6, 6, 6           |
| #12      | 20, 200, 2000, 20000 |