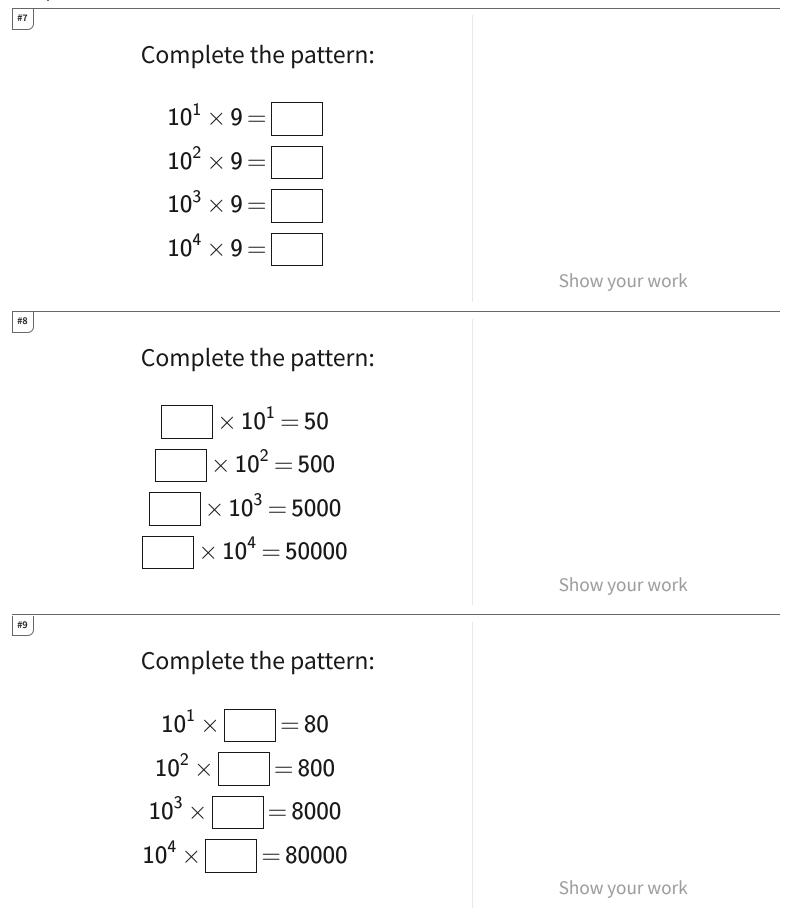

## 2.4.8 Increasing Multiplication Patterns with Numbers Up to 10,000

| Question | Answer               |
|----------|----------------------|
| #1       | 60, 600, 60000       |
| #2       | 90, 900, 9000, 90000 |
| #3       | 3, 3, 3, 3           |
| #4       | 50, 500, 50000       |
| #5       | 80, 800, 8000, 80000 |
| #6       | 5, 5, 5, 5           |
| #7       | 90, 900, 9000, 90000 |
| #8       | 5, 5, 5, 5           |
| #9       | 8, 8, 8, 8           |
| #10      | 2, 2, 2, 2           |
| #11      | 6, 6, 6, 6           |
| #12      | 20, 200, 2000, 20000 |