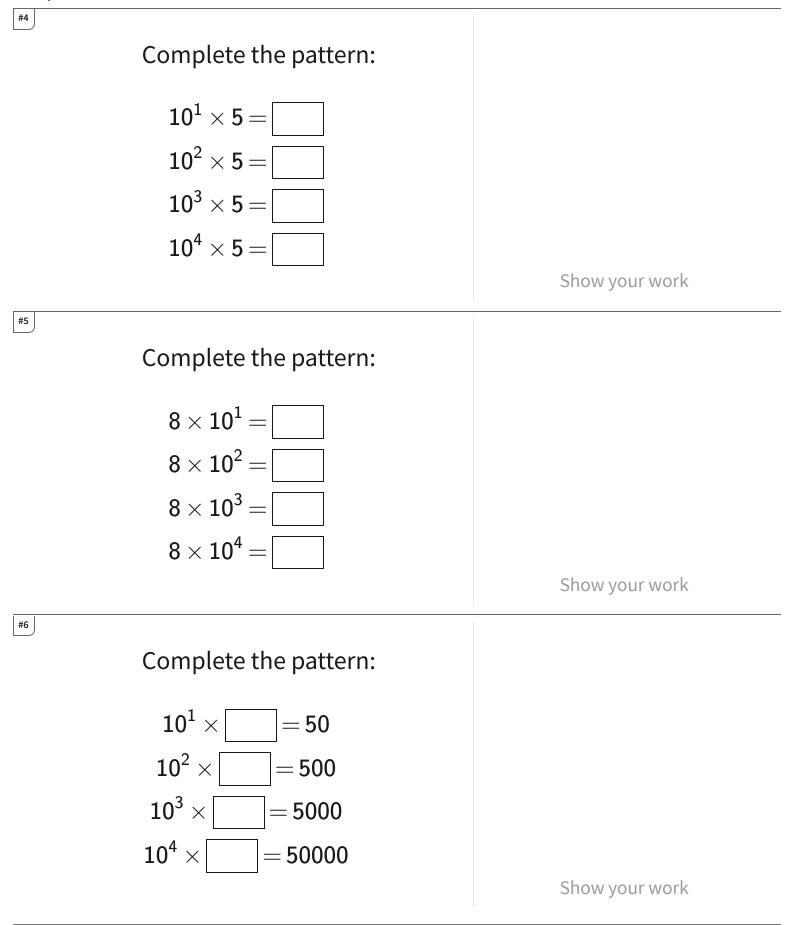

## 2.4.8 Increasing Multiplication Patterns with Numbers Up to 10,000

| Question | Answer               |
|----------|----------------------|
| #1       | 60, 600, 60000       |
| #2       | 90, 900, 9000, 90000 |
| #3       | 3, 3, 3, 3           |
| #4       | 50, 500, 50000       |
| #5       | 80, 800, 8000, 80000 |
| #6       | 5, 5, 5, 5           |
| #7       | 90, 900, 9000, 90000 |
| #8       | 5, 5, 5, 5           |
| #9       | 8, 8, 8, 8           |
| #10      | 2, 2, 2, 2           |
| #11      | 6, 6, 6, 6           |
| #12      | 20, 200, 2000, 20000 |